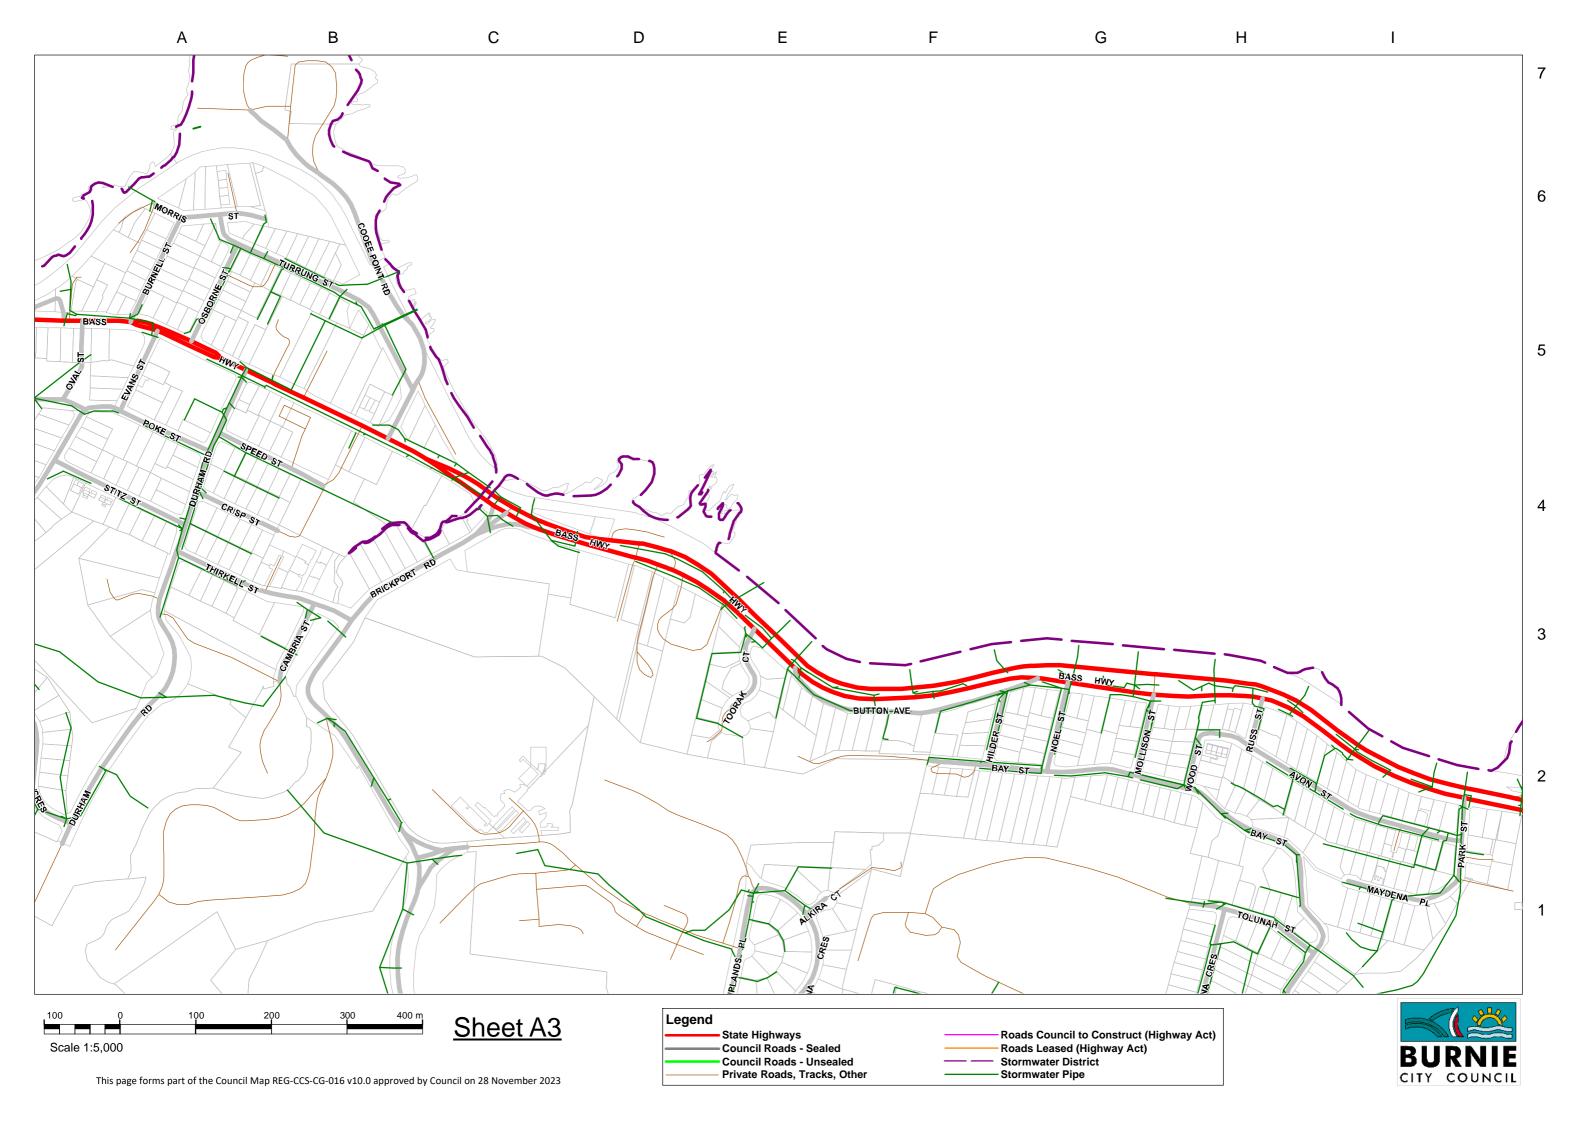

## Map 12 - East Cam Rd

Council Map REG-CCS-CG-016 Version 10.0 Approved 28 November 2023

| Road Name             | <u>Map</u> | <u>Ref</u> | <u>(m)</u> | Road Name     | <u>Map</u> | <u>Ref</u> | <u>(m)</u> | Road Name         | <u>Map</u> | <u>Ref</u> | <u>(m)</u> |
|-----------------------|------------|------------|------------|---------------|------------|------------|------------|-------------------|------------|------------|------------|
| Abbott St             | D4         | C6         | 232.5      | Besser Cres   | A1         | F5         | 666.7      | Churchill Ave     | D4         | B5         | 321.5      |
| Acacia Dve            | E4         | A6         | 305.2      | Best St       | C4         | B1         | 264.2      | Clarke St         | C6         | E3         | 112.9      |
| Adye Court            | D3         | C7         | 68.0       | Billett Crt   | D3         | E4         | 112.2      | Claude Place      | A2         | D4         | 107.9      |
| Agar Crt              | D3         | D6         | 62.4       | Bird St       | C4         | A6         | 1,050.5    | Colchester St     | C5         | H1         | 100.9      |
| Aileen Cres           | C4         | C5         | 430.0      | Blackwood Pde | D4         | E2         | 859.5      | Colegrave Rd      | D4         | А3         | 902.2      |
| Aleeka Crt            | E4         | H5         | 282.7      | Blake Bvd     | C3         | E3         | 128.9      | Collins St        | D4         | F4         | 1,005.8    |
| Alexander St          | B4         | D5         | 569.8      | Blizzard Ln   | B3         | G5         | 150.1      | Columnar Ct       | B4         | F6         | 65.2       |
| Alice St              | В3         | Н3         | 120.1      | Boland Ave    | E3         | G6         | 238.8      | Conrad St         | C4         | A2         | 223.5      |
| Alice St East Lane ** | В3         | Н3         | 115.5      | Boston Ave    | A2         | H2         | 115.4      | Cooee Point Rd    | A3         | В6         | 529.8      |
| Alice St West Lane ** | В3         | НЗ         | 81.9       | Bourke St     | B4         | D6         | 120.3      | Cooney Crt        | E3         | G5         | 71.0       |
| Alkira Crt            | A3         | E1         | 33.6       | Brickport Rd  | A3         | B1         | 2,081.6    | Cooper St         | C4         | E6         | 71.8       |
| Alma Pl               | A2         | B5         | 254.6      | Brickwell St  | B4         | F2         | 71.3       | Cooper St Lane ** | C4         | D6         | 40.4       |
| Amanda Crt            | D4         | E2         | 159.9      | Brisbane Pl   | D4         | B5         | 111.6      | Coorabin Crt      | В3         | D7         | 26.9       |
| Amelia St             | B4         | B5         | 173.8      | Britt Pl      | E4         | D2         | 49.5       | Corcellis St      | C5         | I1         | 403.4      |
| Amy St                | B4         | B5         | 76.6       | Brooklyn Rd   | C4         | F3         | 612.3      | Cranwell St       | B3         | E4         | 276.7      |
| Anglesea St           | D5         | G7         | 515.9      | Bryan St      | В3         | G2         | 91.2       | Crisp St          | A3         | A4         | 119.3      |
| Ann Pl                | A2         | D5         | 107.9      | Burnell St    | A3         | A5         | 152.6      | Crowe St          | D3         | H5         | 197.6      |
| Argyle St             | D4         | C6         | 232.3      | Burton St     | B4         | D2         | 174.0      | Crown St          | B4         | В6         | 135.9      |
| Arhanni St            | E3         | D7         | 126.7      | Button Ave    | A3         | E3         | 353.1      | Crudwell Crt      | D3         | H5         | 133.4      |
| Armitage Cres         | D3         | C5         | 346.6      | Byrne Pl      | D3         | B4         | 126.8      | Cunningham St     | C4         | F5         | 592.2      |
| Arthur St             | A2         | D5         | 251.2      | Byworth St    | В3         | В3         | 225.6      | Curraghmore Ave   | В3         | E2         | 690.3      |
| Atkins Dve            | E4         | В7         | 347.7      | Cabot St      | C4         | A2         | 336.9      | Cypress Crt       | E4         | E7         | 103.5      |
| Atkinson St           | C4         | A5         | 178.3      | Cam Crt       | A1         | D4         | 226.8      | Damian Ave        | E3         | G4         | 396.7      |
| Avon St               | A3         | H2         | 378.2      | Cambria St    | A3         | А3         | 113.6      | Deacon St         | C4         | D3         | 312.5      |
| Banksia Crt           | E4         | В6         | 113.6      | Cannon Crt    | D3         | В6         | 86.0       | Deavan Drv        | C3         | D3         | 439.5      |
| Barker St             | D4         | H1         | 170.2      | Cardinal Crt  | B3         | D6         | 188.5      | Dedham St         | C5         | F2         | 106.2      |
| Barnard Cres          | D3         | А3         | 542.5      | Cattley St    | B4         | E5         | 362.2      | Devon St          | C4         | G4         | 351.8      |
| Bathurst St           | D4         | C5         | 388.7      | Cedar Pl      | E4         | A7         | 71.0       | Dianella Court    | D3         | C2         | 25.8       |
| Bay St                | A3         | H2         | 661.3      | Chalk Ave     | В3         | E2         | 57.6       | Dowling Dve       | E4         | A5         | 413.4      |
| Bay View Ave          | B4         | В6         | 151.5      | Chanel St     | В3         | D4         | 477.0      | Duke St           | D4         | В7         | 94.2       |
| Beattie St            | C3         | G1         | 347.3      | Chanel St Nth | В3         | D5         | 184.8      | Durham Rd         | A3         | А3         | 698.7      |
| Bell St               | C3         | G4         | 144.9      | Charles St    | B4         | C4         | 135.8      | East Cam Rd       | A1         | E3         | 3,166.2    |
| Belton St             | C4         | A1         | 874.0      | Cherry St     | C4         | B4         | 183.7      | Eastwood Dr       | В3         | H4         | 450.4      |
| Bennett St            | D3         | H4         | 188.8      | Cherry St Nth | C4         | C6         | 60.5       | Edwardes St       | C4         | E6         | 461.4      |
| Bernard Rd            | A2         | В4         | 181.4      | Chloe Crt     | D4         | В4         | 201.6      | Edwin Pl          | В3         | C5         | 145.4      |

| Road Name                      | Мар | Ref | <u>(m)</u> | Road Name             | Map | Ref | <u>(m)</u> | Road Name           | Map | Ref | <u>(m)</u> |
|--------------------------------|-----|-----|------------|-----------------------|-----|-----|------------|---------------------|-----|-----|------------|
| Elizabeth St                   | B4  | B4  | 406.9      | Hambledon Ave         | В3  | C3  | 353.8      | Kent Ave            | C3  | H2  | 196.5      |
| Emerald Crt                    | B2  | H2  | 71.0       | Hamilton St           | C4  | D3  | 273.0      | Kentish Dr          | D3  | D3  | 701.0      |
| Emmett St                      | B2  | G1  | 439.5      | Hardy St              | C3  | F2  | 270.4      | King St             | B4  | C6  | 220.5      |
| Eucalyptus Court               | D3  | C2  | 28.4       | Harris Crt            | D3  | E4  | 78.2       | King St (Ridgley)   | R2  | C2  | 117.1      |
| Euroka Crt                     | D4  | C4  | 171.9      | Harrison St           | B4  | B5  | 88.1       | Kingsley Ave        | D4  | F3  | 346.2      |
| Evans St                       | A2  | 15  | 116.5      | Hawkins St            | C3  | E3  | 191.3      | Ladbrooke St        | B4  | E4  | 398.9      |
| Ewington Way                   | E3  | Н3  | 128.9      | Hayes St              | C3  | H4  | 116.9      | Laird Rd            | B1  | F2  | 406.3      |
| Executive Close                | D4  | D4  | 168.7      | Heather Cres          | В3  | A4  | 303.1      | Lane St             | C4  | A4  | 285.5      |
| Exhibition St                  | D4  | F6  | 211.9      | Hellyer Ave           | В3  | E2  | 74.1       | Larkin Crt          | C3  | D2  | 113.5      |
| Fagan Dve                      | E3  | G4  | 193.7      | Henry St              | D4  | В6  | 234.5      | Latrobe St          | D4  | E5  | 89.9       |
| Farquhar St                    | В3  | H2  | 97.1       | High St               | B4  | D5  | 64.8       | Laurel Crt          | D5  | A2  | 68.7       |
| Federal St                     | C4  | D2  | 328.3      | Hilder St             | A3  | F3  | 100.8      | Leonard Crt         | A2  | D5  | 44.4       |
| Fern Glade Rd (Nth of Emu Rive | D5  | D4  | 1,243.9    | Hill St               | B4  | D2  | 98.7       | Les Clark Drive     | A2  | H4  | 407.6      |
| Fidler St                      | A2  | G4  | 512.6      | Hillfarm Dr           | В3  | В3  | 693.7      | Linton St           | C4  | B2  | 325.6      |
| Firmont Rise                   | В3  | C4  | 192.2      | Hodgman St            | B4  | C4  | 377.9      | Little Alexander St | B4  | D5  | 366.5      |
| Fleming Crt                    | В4  | D3  | 188.0      | Holmes Pl             | В3  | E4  | 67.1       | Little Bird St      | B4  | C3  | 126.0      |
| Flinders St                    | D4  | D5  | 436.5      | Hopkinson St          | C4  | F4  | 672.4      | Loongana Ave        | D3  | C7  | 478.0      |
| Franklin St                    | D4  | E6  | 264.5      | Hospital Access Rd ** | A3  | C2  | 67.7       | Lorrie Pl           | В3  | C5  | 228.9      |
| Frederick St                   | A2  | C5  | 201.4      | Howe St               | В3  | E4  | 433.0      | Lorymer Pl          | D3  | D4  | 180.8      |
| Futuna Ave                     | В3  | E5  | 575.7      | Hull St               | C5  | l1  | 107.1      | Lucas Pl            | D3  | G5  | 82.2       |
| Garner Crt                     | D3  | A5  | 237.6      | Hutchinson St         | D3  | B4  | 695.5      | Lyons St            | C3  | H4  | 408.0      |
| George St (Chasm Creek)        | C7  | G2  | 153.5      | Jacobs Cres           | D4  | А3  | 245.8      | Mace St             | B4  | В3  | 528.0      |
| George St (Ridgley)            | R2  | В3  | 450.4      | James St              | C4  | B1  | 174.0      | Madden St           | D3  | H4  | 1,116.5    |
| Gilbert St                     | A4  | D1  | 154.3      | Janet Drv             | B2  | H2  | 379.5      | Madeline Dr         | D3  | D1  | 582.2      |
| Gill Pl                        | D3  | D7  | 86.2       | John St               | B4  | A4  | 91.2       | Main Rd (Wivenhoe)  | C5  | F3  | 1,638.6    |
| Gracie Cres                    | C3  | G2  | 344.1      | Johnson St            | D4  | В6  | 242.0      | Malonga Dr          | C3  | C4  | 597.5      |
| Grandview Ave                  | В3  | H4  | 953.0      | Jones St              | B4  | B5  | 378.1      | Malunna Cres        | В3  | F7  | 283.9      |
| Grant St                       | D4  | H2  | 178.3      | Jordan Crt            | C3  | A7  | 56.0       | Manuka Dve          | E4  | C5  | 1,135.5    |
| Grant St Nth                   | D5  | B2  | 346.1      | Jorgensen St          | В3  | H1  | 639.3      | Margaret St         | В3  | G3  | 198.6      |
| Gray St                        | D4  | A6  | 167.0      | Joshua Pl             | B4  | C2  | 116.2      | Marine Terrace      | B4  | E4  | 636.1      |
| Greenacre St                   | D4  | A2  | 345.7      | Josie Cres            | E3  | H4  | 159.9      | Mark St             | C4  | В6  | 645.6      |
| Grenville St                   | C3  | Н3  | 392.5      | Joyce St              | C4  | A6  | 251.9      | Marriott St         | E4  | Н6  | 138.8      |
| Griffith St                    | D3  | F4  | 405.1      | Kalina Cres           | A3  | E1  | 302.4      | Massy-Greene Drive  | C5  | D2  | 775.3      |
| Hale St                        | C4  | G6  | 244.7      | Keene Court           | D3  | C2  | 147.7      | Mawson Rd           | B1  | С3  | 350.7      |
| Halstead St                    | В3  | H2  | 457.7      | Kennedy St            | A2  | B5  | 203.8      | Maydena Pl          | A4  | A1  | 157.5      |

| Road Name           | Map | Ref | <u>(m)</u> | Road Name            | Map | Ref | <u>(m)</u> | Road Name          | Map | Ref | (m)   |
|---------------------|-----|-----|------------|----------------------|-----|-----|------------|--------------------|-----|-----|-------|
| McGaw Pl            | D3  | E3  | 146.6      | Oldaker St           | В3  | G6  | 147.8      | Ritchie Ave        | E3  | F5  | 285.8 |
| McGrath St          | D4  | A7  | 439.8      | Olive St             | A4  | C1  | 336.7      | River Rd           | C5  | E1  | 957.0 |
| McPhee St           | D5  | A2  | 758.0      | Oonah St             | D3  | D7  | 197.9      | Robotham Pl        | B4  | C1  | 142.6 |
| McRae Pl            | В3  | D5  | 100.6      | Oonah St North       | C3  | D3  | 129.4      | Rockliff Crt       | D3  | E3  | 30.7  |
| Medbury Cres        | B4  | B1  | 309.7      | Ormsby St            | D5  | F6  | 378.3      | Rola Pl            | C4  | A2  | 61.2  |
| Medwin St           | E4  | H7  | 229.9      | Osborne St           | A3  | A5  | 143.3      | Romaine St         | C4  | F4  | 118.7 |
| Menai St            | C4  | E6  | 159.9      | Oval St              | A2  | 15  | 111.4      | Rose St            | E4  | А3  | 139.5 |
| Mercedes Pl         | E4  | А3  | 254.1      | Panorama Cres        | A2  | 13  | 390.0      | Roslyn Ave         | D4  | E3  | 772.4 |
| Mills Rd            | В3  | В3  | 583.8      | Paraka St            | В3  | G6  | 536.6      | Ross St            | В3  | G2  | 243.9 |
| Moira St            | C4  | A6  | 79.9       | Paramount Crt        | C3  | C2  | 239.1      | Rouse Pl           | D3  | D2  | 166.0 |
| Mollison St         | A3  | G2  | 109.6      | Park St              | A4  | A2  | 107.3      | Ruhamah Crt        | D4  | E3  | 31.7  |
| Monnington St       | D4  | В6  | 249.4      | Parker Crt (Ridgley) | R2  | D4  | 117.0      | Russ St            | A3  | Н3  | 64.9  |
| Moody St            | B4  | D2  | 414.8      | Pattison Crt         | D4  | E2  | 140.9      | Russell Pl         | E3  | H7  | 81.6  |
| Mooreville Rd       | C3  | B2  | 2,534.1    | Payne St             | C3  | F2  | 1,699.0    | Saltbush Court     | D3  | C2  | 51.7  |
| Morris St           | A3  | A6  | 151.0      | Pearl St             | C5  | G1  | 572.9      | Sampson St         | C3  | G4  | 268.5 |
| Morrison St         | B4  | B2  | 221.8      | Pease St             | D4  | A4  | 77.6       | Sanderson Pl       | D3  | E6  | 58.9  |
| Morse St            | B4  | В3  | 315.9      | Pepperberry Court    | D3  | C2  | 77.4       | Sassafras Cres     | E4  | D7  | 393.3 |
| Mount St            | B4  | D1  | 578.9      | Phillip St           | C5  | H2  | 176.9      | Saundridge Rd      | A2  | 14  | 492.1 |
| Mussen Close        | D3  | E2  | 187.4      | Pine Ave             | C4  | A1  | 293.9      | Scarfe St          | A1  | D5  | 715.9 |
| Mylan Cres          | D3  | В7  | 410.6      | Platinum Dr          | C2  | H7  | 332.9      | Scott St           | C4  | D3  | 147.5 |
| Myrtle Cres         | D5  | C2  | 342.2      | Pleasant St          | B4  | B4  | 201.2      | Sea Eagle St       | C7  | F2  | 331.2 |
| Myrtle Cres Lane ** | D5  | C4  | 178.4      | Plummer Ave          | B4  | D2  | 79.0       | Seaview Ave        | B4  | A7  | 422.3 |
| Nairana Ave         | C3  | B4  | 403.1      | Poke St              | A3  | A5  | 130.3      | Seaview Laneway ** | B4  | A7  | 87.3  |
| Neil Crt            | E3  | 17  | 69.8       | Princes St           | B4  | В7  | 497.8      | Sebastian Crt      | E3  | H4  | 271.9 |
| Nelson St           | C3  | G2  | 449.5      | Prospect St          | B4  | A5  | 144.0      | Shepton Close      | A2  | Н3  | 48.5  |
| Noel St             | A3  | F3  | 120.5      | Quamby Pl            | D4  | D4  | 119.9      | Simon Crt          | D4  | E4  | 125.3 |
| North Terrace       | B4  | F6  | 773.6      | Queen St             | B4  | C7  | 391.7      | Singline Ave       | E3  | Н4  | 535.9 |
| Norton Crt          | D3  | C3  | 63.7       | Queen St (Ridgley)   | R2  | D3  | 117.9      | Smith St           | D5  | H6  | 662.6 |
| Nothrop Crt         | D3  | B4  | 79.4       | Randall St           | B4  | B2  | 111.8      | Sorrell St         | D3  | H4  | 78.4  |
| Oasis Drive         | C3  | B2  | 177.0      | Ready St             | C5  | G2  | 92.4       | Southwell St       | C4  | D4  | 117.1 |
| Oates St            | B4  | А3  | 105.1      | Reeves St            | C4  | G4  | 391.8      | Speed St           | A3  | A4  | 155.9 |
| Ocean View Lane     | A2  | C5  | 463.3      | Regent St            | A4  | C1  | 302.9      | Spencer St         | D4  | F6  | 396.3 |
| Ogden St            | C3  | F2  | 905.6      | Reid St              | C4  | D2  | 211.8      | Spring St          | B4  | E3  | 120.2 |
| O'Grady St          | E4  | G6  | 412.0      | Reservoir St         | D4  | H2  | 308.6      | Stammers Pl        | D3  | D3  | 180.7 |
| Old Surrey Rd       | E4  | E2  | 3,685.9    | Richardson Cres      | В3  | H5  | 470.3      | Stevens Pl         | C3  | D7  | 339.2 |

| Road Name                      | Мар | Ref | <u>(m)</u> | Road Name                      | Мар | Ref | <u>(m)</u> | Road Name | Map | Ref | <u>(m)</u> |
|--------------------------------|-----|-----|------------|--------------------------------|-----|-----|------------|-----------|-----|-----|------------|
| Stirling St                    | C3  | F3  | 1,203.5    | Waratah Cres (Ridgley)         | R2  | E2  | 114.1      |           |     |     |            |
| Stitz St                       | A2  | 14  | 193.4      | Wardlaw St                     | D3  | Н3  | 86.9       |           |     |     |            |
| Strahan St                     | C4  | G6  | 691.0      | Wattle Ave                     | D5  | C4  | 471.7      |           |     |     |            |
| Stratton Crt                   | E3  | G5  | 74.4       | Wattle PI                      | D5  | D3  | 161.5      |           |     |     |            |
| Studholme St                   | C4  | E5  | 567.9      | Wattle Pl Lane                 | D5  | D4  | 214.9      |           |     |     |            |
| Sutton St                      | C4  | C3  | 572.3      | Webb Ave                       | E3  | D7  | 100.7      |           |     |     |            |
| Swanston St                    | C4  | G1  | 585.4      | Wellington St                  | C4  | F6  | 490.0      |           |     |     |            |
| Talina St                      | B4  | А3  | 171.5      | Wembley St                     | D4  | E7  | 340.3      |           |     |     |            |
| Taroona Ave                    | C3  | D3  | 397.2      | Wembley St Lane                | C4  | E1  | 172.8      |           |     |     |            |
| Tattersall St                  | C4  | A7  | 309.9      | Wesley St                      | В3  | Н3  | 83.6       |           |     |     |            |
| Terrylands Lane                | C3  | H5  | 125.7      | Wesley St East **              | В3  | Н3  | 129.8      |           |     |     |            |
| Terrylands St                  | C3  | H5  | 425.3      | West Mooreville Rd (To East Ca | C2  | D7  | 2,031.8    |           |     |     |            |
| The Boulevarde                 | C4  | A5  | 436.2      | West Park Grove                | В3  | Н6  | 1,783.8    |           |     |     |            |
| The Esplanade                  | C4  | Н6  | 533.0      | West St                        | D4  | A6  | 422.8      |           |     |     |            |
| Thirkell St                    | Α3  | А3  | 250.6      | Whitford St                    | C4  | C1  | 246.9      |           |     |     |            |
| Thompson Cres                  | B4  | C2  | 126.1      | William St                     | B4  | C5  | 149.5      |           |     |     |            |
| Thorne St                      | D3  | H5  | 1,103.9    | Willow Pl                      | D4  | A1  | 64.5       |           |     |     |            |
| Three Mile Line (East of Moore | D3  | F1  | 1,664.1    | Wilmot St                      | B4  | D6  | 656.5      |           |     |     |            |
| Tilley St                      | D3  | G5  | 251.6      | Wilson St                      | B4  | E5  | 1,348.7    |           |     |     |            |
| Tolunah St                     | А3  | H1  | 179.9      | Wilson St (Ridgley)            | R2  | B2  | 148.0      |           |     |     |            |
| Toorak Crt                     | А3  | D3  | 123.0      | Wingrove Gardens               | C3  | C1  | 527.0      |           |     |     |            |
| Townsend Pl                    | D3  | D3  | 105.2      | Winter Ave                     | D3  | H4  | 366.1      |           |     |     |            |
| Tracey St                      | В3  | H5  | 235.8      | Wirilda Dve                    | E4  | C6  | 223.3      |           |     |     |            |
| Truganini St                   | B4  | A2  | 285.8      | Wiseman St                     | D3  | C6  | 750.0      |           |     |     |            |
| Turnbull Ave                   | D3  | H5  | 235.3      | Woniora Rd                     | D3  | E5  | 1,090.6    |           |     |     |            |
| Turner Cres                    | D3  | E5  | 375.0      | Wood St                        | A3  | G2  | 74.6       |           |     |     |            |
| Turrung St                     | A3  | A6  | 365.8      | Woodward Ave                   | C4  | А3  | 412.7      |           |     |     |            |
| Unwin Court                    | D3  | C2  | 55.7       | Wright St                      | D3  | D5  | 655.2      |           |     |     |            |
| Uplands Pl                     | В3  | C6  | 515.5      | Wyatt Cres                     | C4  | E5  | 163.1      |           |     |     |            |
| Upper Bourke St                | B4  | C7  | 109.5      | York St                        | В3  | Н6  | 195.3      |           |     |     |            |
| Van Diemans Cres               | В3  | C2  | 466.6      | Young St                       | C4  | E3  | 101.5      |           |     |     |            |
| Verelle St                     | C4  | A4  | 255.1      |                                |     |     |            |           |     |     |            |
| Vernon Pl                      | B4  | C3  | 66.7       |                                |     |     |            |           |     |     |            |
| View Rd                        | В3  | F2  | 1,492.7    |                                |     |     |            |           |     |     |            |
| Villiers St                    | В3  | H6  | 251.8      |                                |     |     |            |           |     |     |            |
| Viney St                       | D3  | D5  | 214.6      |                                |     |     |            |           |     |     |            |