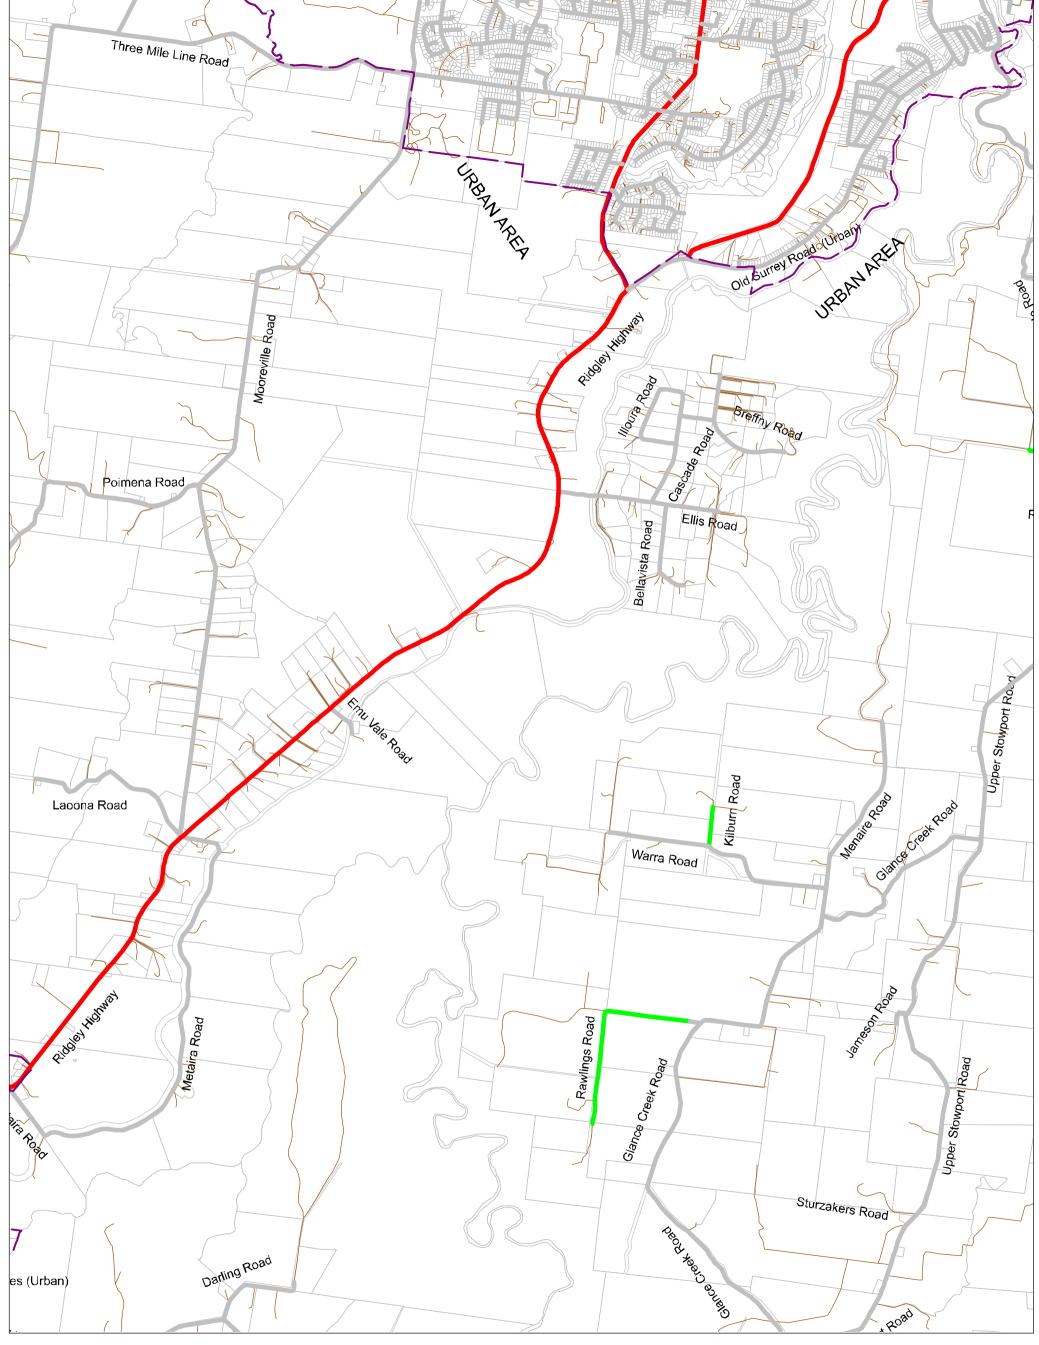

| 444.1      |                      |                |            |
| Letteene Road         | 11           | 2,043.4    |                      |                |            |
| Liapota Road          | 1, 5         | 1,599.7    |                      |                |            |
| Loonah Road           | 7, 10        | 1,671.0    |                      |                |            |
| Lottah Road           | 7, 10        | 2,562.6    |                      |                |            |
| Loynee Rd             | 7            | 121.6      |                      |                |            |
| -57                   | 1.           | 121.0      |                      |                |            |























































Map 8 - West Mooreville Rd







### Map 9 - Mooreville Rd







### Map 10 - Minna Rd







Map 11 - Minna Rd







## Map 12 - East Cam Rd









Council Map REG-CCS-CG-016 Version 10.0 Approved 28 November 2023





| Road Name             | <u>Map</u> | <u>Ref</u> | <u>(m)</u> | Road Name     | <u>Map</u> | <u>Ref</u> | <u>(m)</u> | Road Name         | <u>Map</u> | <u>Ref</u> | <u>(m)</u> |
|-----------------------|------------|------------|------------|---------------|------------|------------|------------|-------------------|------------|------------|------------|
| Abbott St             | D4         | C6         | 232.5      | Besser Cres   | A1         | F5         | 666.7      | Churchill Ave     | D4         | B5         | 321.5      |
| Acacia Dve            | E4         | A6         | 305.2      | Best