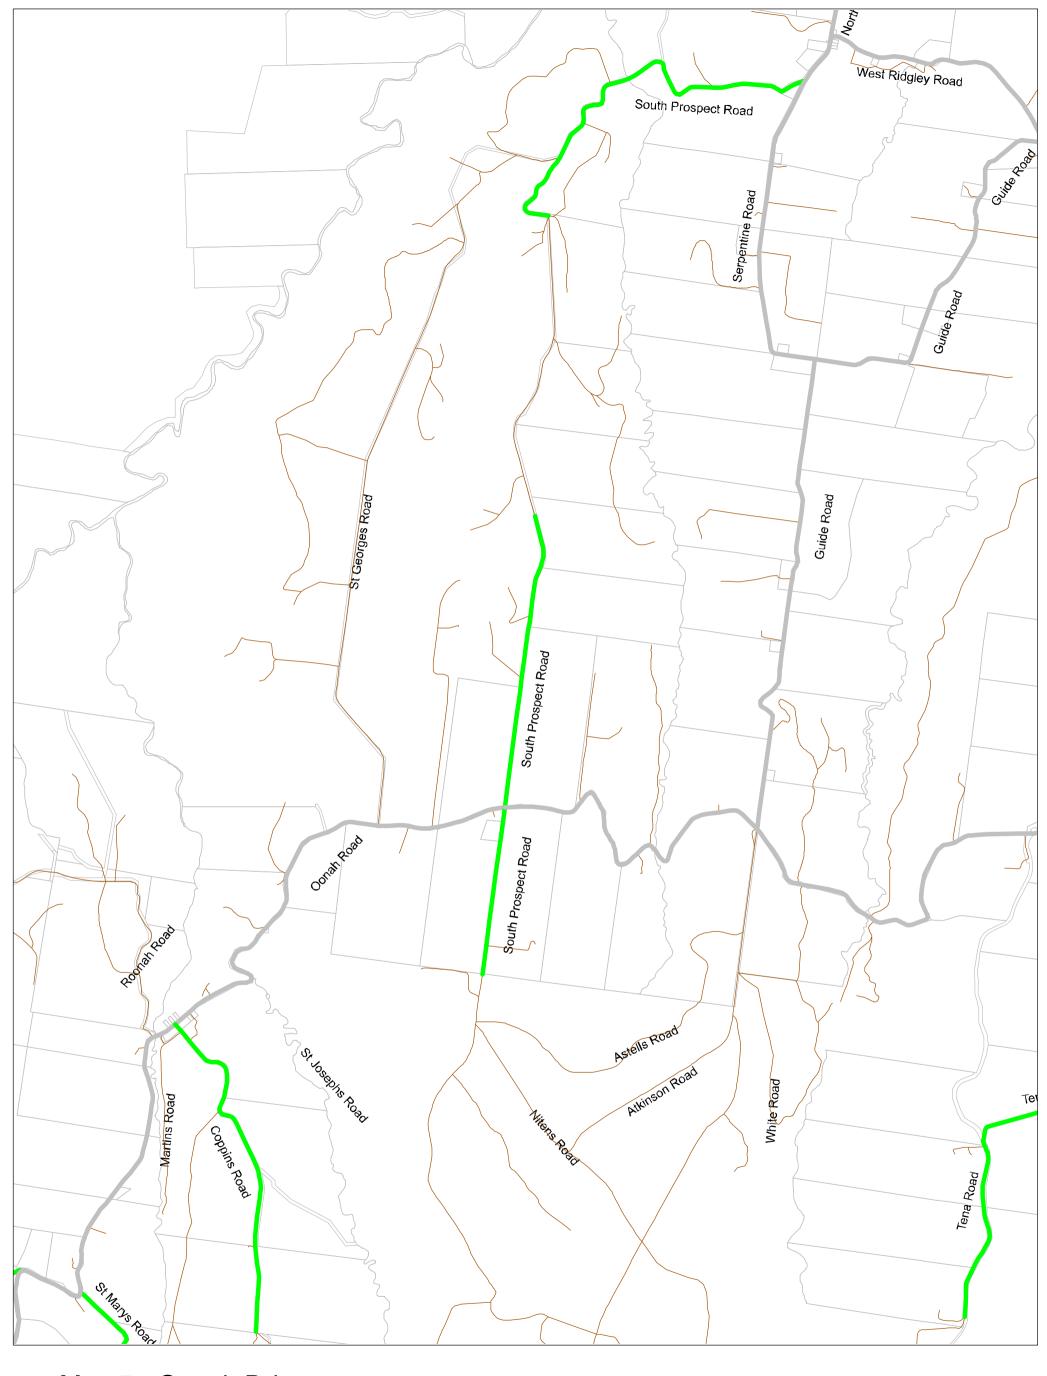

Council Map REG-CCS-CG-016 Version 10.0 Approved 28 November 2023

| Road Name             | Мар          | <u>(m)</u> | Road Name            | <u>Map</u>     | <u>(m)</u> |
|-----------------------|--------------|------------|----------------------|----------------|------------|
| Algona Avenue         | 11           | 1,781.6    | Martin Place         | 1              | 188.2      |
| Applebys Road         | 4            | 1,582.1    | Maydena Road         | 10, 11         | 1,841.4    |
| Arlington Place       | 11           | 204.9      | Menaire Road         | 9              | 1,409.1    |
| Batzek Road           | 2            | 858.3      | Menne Road           | 6              | 304.1      |
| Bellavista Road       | 9            | 635.4      | Metaira Road         | 8, 9           | 3,336.6    |
| Bianci Road           | 3, 4         | 991.7      | Minna Road           | 9,10, 11       | 7,194.0    |
| Bissett Place         | 11           | 240.0      | Mooreville Road      | 9              | 5,672.1    |
| Blythe Road           | 3, 4         | 556.0      | Morris Road          | 7, 10          | 479.3      |
| Bower Circuit         | 11           | 456.3      | Natone Road          | 7, 10, 11      | 6,160.0    |
| Breffny Road          | 9            | 570.1      | Neena Road           | 2,3            | 1,025.7    |
| Camena Road           | 7, 10        | 4,334.8    | North Prospect Road  | 5, 8           | 3,016.3    |
| Cartledge Road        | 3            | 399.5      | Oonah Road           | 1, 5, 6        | 19,458.9   |
| Cascade Road          | 9            | 1,755.3    | Osborns Road         | 3              | 647.6      |
| Charlton Close        | 11           | 159.9      | Penima Road          | 8              | 1,467.9    |
| Circular Road         | 6, 8, 9      | 8,010.9    | Pet Road             | 6              | 1,115.9    |
| Clarkes Road          | 7            | 1,401.7    | Poimena Road         | 8, 9           | 2,367.8    |
| Coppins Road          | 2, 5         | 2,315.4    | Prior Crescent       | 11             | 183.4      |
| Crown Circuit         | 11           | 527.7      | Rawlings Road        | 9              | 1,380.4    |
| Darling Road          | 6, 9         | 659.5      | Riverton Road        | 4              | 346.3      |
| Dear Road             | 6, 7         | 567.9      | Rogetta Road         | 3              | 2,546.6    |
| Devonshire Drive      | 11           | 2,890.6    | Rutherford Road      | 10, 11         | 1,101.8    |
| Eighteen Mile Road    | 2, 3         | 2,724.6    | Serpentine Road      | 5, 8           | 2,140.4    |
| Ellis Road            | 9            | 449.2      | South Prospect Road  | 5, 8           | 6,174.3    |
| Emmertons Road        | 10           | 646.1      | South Riana Road     | 4              | 3,016.7    |
| Emu Vale Road         | 9            | 235.0      | St Marys Road        | 1, 2, 5        | 1,128.1    |
| Falls Road            | 3            | 1,670.1    | Stowport Road        | 10, 11         | 5,543.3    |
| Fern Glade Road       | 9, 10, 11    | 4,189.1    | Sunny Place          | 11             | 124.1      |
| Glance Creek Road     | 7, 9, 10, 11 | 5,293.4    | Sushames Road        | 3              | 429.5      |
| Grealeys Road         | 7            | 183.7      | Talunah Road         | 1, 2, 3        | 11,280.1   |
| Greta Road            | 4, 7         | 1,820.1    | Tena Road            | 2, 3, 5, 6     | 1,958.8    |
| Grooms Road           | 4            | 149.6      | Three Mile Line Road | 9              | 2,052.3    |
| Guide Road            | 5, 6, 8      | 5,745.3    | Upper Natone Road    | 2, 3, 4, 7, 10 | 22,440.3   |
| Hayes Road            | 4            | 359.7      | Upper Stowport Road  | 7, 9, 10, 11   | 7,378.0    |
| Highclere Road        | 6            | 1,610.6    | Warra Road           | 9              | 1,559.1    |
| Illoura Road          | 9            | 881.1      | West Maydena Road    | 11             | 413.0      |
| Iron Mine Road        | 10, 11       | 865.8      | West Mooreville Road | 8, 9           | 10,373.1   |
| Jameson Road          | 9            | 129.1      | West Ridgley Road    | 5, 6, 8        | 4,761.7    |
| Kara Road             | 2, 3         | 1,304.1    | Winforton Avenue     | 11             | 201.1      |
| Keetanah Road         | 7            | 1,892.5    | Youralla Road        | 6              | 2,015.8    |
| Kelare Road           | 7, 10        | 491.3      | Tourana Roda         |                | 2,013.0    |
| Kilburn Road          | 9            | 265.8      |                      |                |            |
| Kings Road            | 4            | 390.0      |                      |                |            |
| Kingsclere Road       | 2, 3, 6      | 2,828.2    |                      |                |            |
| Kookaburra Hill Drive | 10, 11       | 568.2      |                      |                |            |
| Laoona Road           | 8, 9         | 1,224.4    |                      |                |            |
| Lenna Road            | 6            | 444.1      |                      |                |            |
| Letteene Road         | 11           | 2,043.4    |                      |                |            |
| Liapota Road          | 1, 5         | 1,599.7    |                      |                |            |
| Loonah Road           | 7, 10        | 1,671.0    |                      |                |            |
| Lottah Road           | 7, 10        | 2,562.6    |                      |                |            |
| Loynee Rd             | 7            | 121.6      |                      |                |            |
| -57                   | 1.           | 121.0      |                      |                |            |