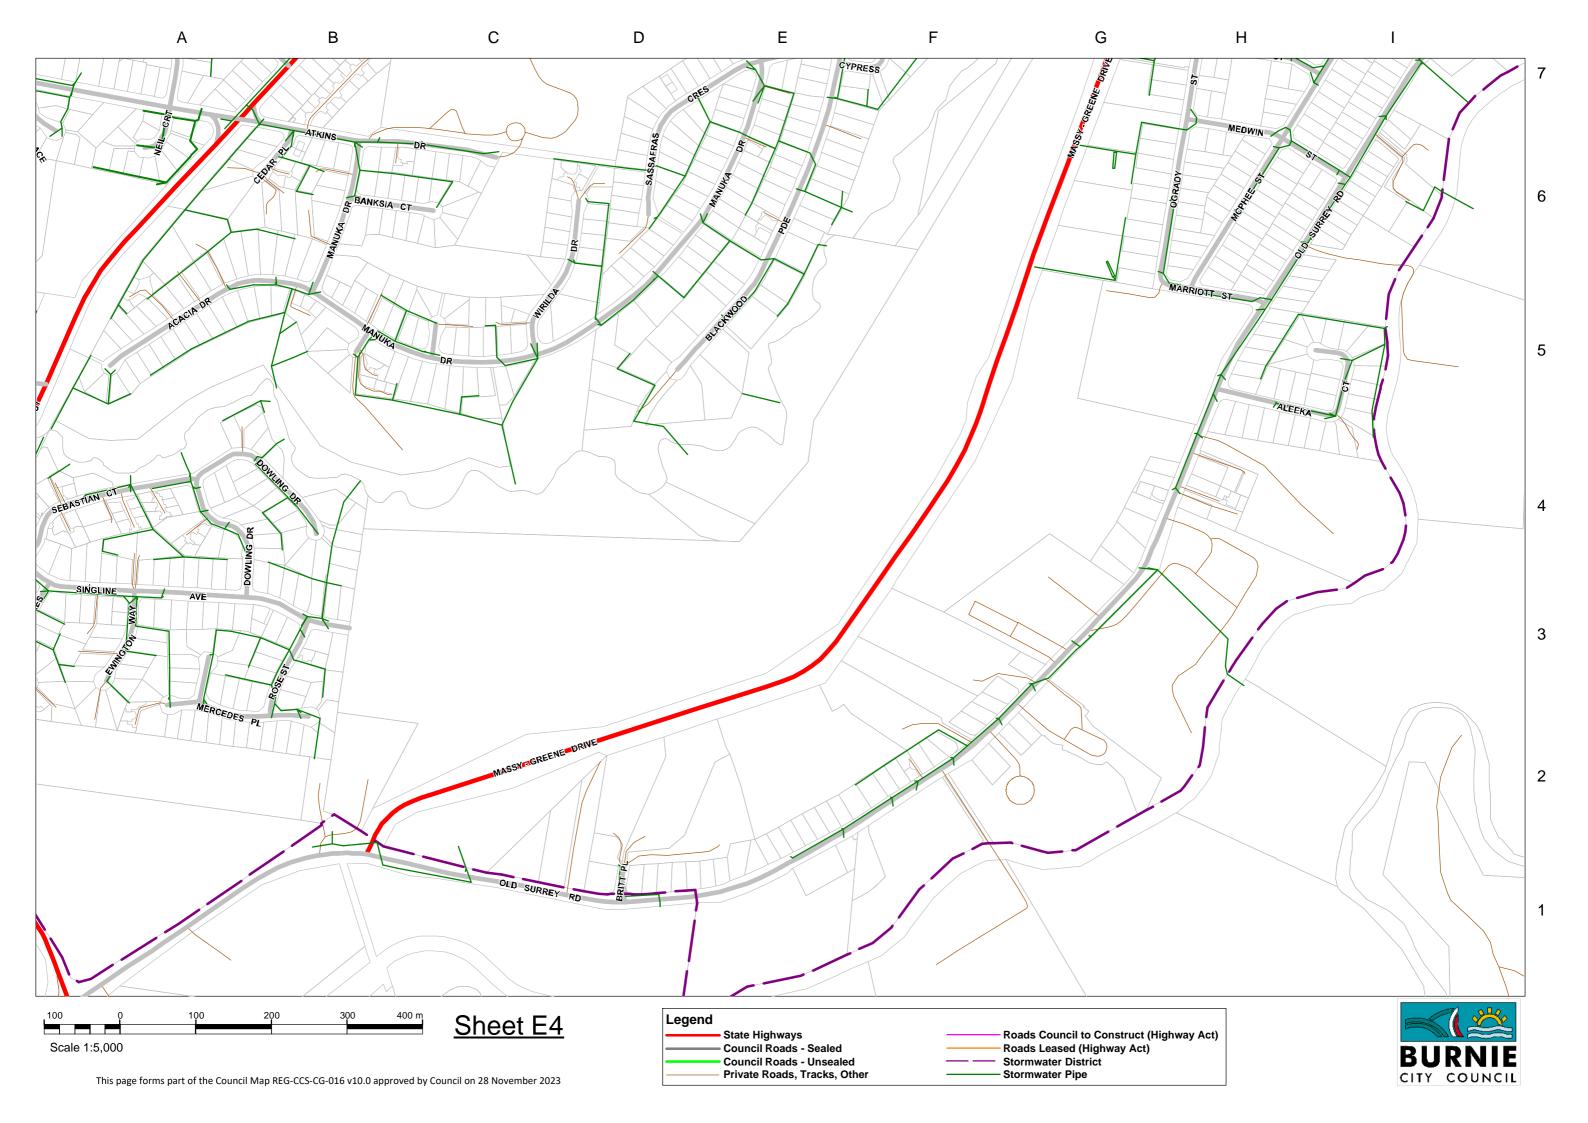

## Map 12 - East Cam Rd

Council Map REG-CCS-CG-016 Version 10.0 Approved 28 November 2023

| Road Name             | <u>Map</u> | <u>Ref</u> | <u>(m)</u> | Road Name     | <u>Map</u> | <u>Ref</u> | <u>(m)</u> | Road Name         | <u>Map</u> | <u>Ref</u> | <u>(m)</u> |
|-----------------------|------------|------------|------------|---------------|------------|------------|------------|-------------------|------------|------------|------------|
| Abbott St             | D4         | C6         | 232.5      | Besser Cres   | A1         | F5         | 666.7      | Churchill Ave     | D4         | B5         | 321.5      |
| Acacia Dve            | E4         | A6         | 305.2      | Best St       | C4         | B1         | 264.2      | Clarke St         | C6         | E3         | 112.9      |
| Adye Court            | D3         | C7         | 68.0       | Billett Crt   | D3         | E4         | 112.2      | Claude Place      | A2         | D4         | 107.9      |
| Agar Crt              | D3         | D6         | 62.4       | Bird St       | C4         | A6         | 1,050.5    | Colchester St     | C5         | H1         | 100.9      |
| Aileen Cres           | C4         | C5         | 430.0      | Blackwood Pde | D4         | E2         | 859.5      | Colegrave Rd      | D4         | А3         | 902.2      |
| Aleeka Crt            | E4         | H5         | 282.7      | Blake Bvd     | C3         | E3         | 128.9      | Collins St        | D4         | F4         | 1,005.8    |
| Alexander St          | B4         | D5         | 569.8      | Blizzard Ln   | B3         | G5         | 150.1      | Columnar Ct       | B4         | F6         | 65.2       |
| Alice St              | В3         | Н3         | 120.1      | Boland Ave    | E3         | G6         | 238.8      | Conrad St         | C4         | A2         | 223.5      |
| Alice St East Lane ** | В3         | Н3         | 115.5      | Boston Ave    | A2         | H2         | 115.4      | Cooee Point Rd    | A3         | В6         | 529.8      |
| Alice St West Lane ** | В3         | НЗ         | 81.9       | Bourke St     | B4         | D6         | 120.3      | Cooney Crt        | E3         | G5         | 71.0       |
| Alkira Crt            | A3         | E1         | 33.6       | Brickport Rd  | A3         | B1         | 2,081.6    | Cooper St         | C4         | E6         | 71.8       |
| Alma Pl               | A2         | B5         | 254.6      | Brickwell St  | B4         | F2         | 71.3       | Cooper St Lane ** | C4         | D6         | 40.4       |
| Amanda Crt            | D4         | E2         | 159.9      | Brisbane Pl   | D4         | B5         | 111.6      | Coorabin Crt      | В3         | D7         | 26.9       |
| Amelia St             | B4         | B5         | 173.8      | Britt Pl      | E4         | D2         | 49.5       | Corcellis St      | C5         | I1         | 403.4      |
| Amy St                | B4         | B5         | 76.6       | Brooklyn Rd   | C4         | F3         | 612.3      | Cranwell St       | B3         | E4         | 276.7      |
| Anglesea St           | D5         | G7         | 515.9      | Bryan St      | В3         | G2         | 91.2       | Crisp St          | A3         | A4         | 119.3      |
| Ann Pl                | A2         | D5         | 107.9      | Burnell St    | A3         | A5         | 152.6      | Crowe St          | D3         | H5         | 197.6      |
| Argyle St             | D4         | C6         | 232.3      | Burton St     | B4         | D2         | 174.0      | Crown St          | B4         | В6         | 135.9      |
| Arhanni St            | E3         | D7         | 126.7      | Button Ave    | A3         | E3         | 353.1      | Crudwell Crt      | D3         | H5         | 133.4      |
| Armitage Cres         | D3         | C5         | 346.6      | Byrne Pl      | D3         | B4         | 126.8      | Cunningham St     | C4         | F5         | 592.2      |
| Arthur St             | A2         | D5         | 251.2      | Byworth St    | В3         | В3         | 225.6      | Curraghmore Ave   | В3         | E2         | 690.3      |
| Atkins Dve            | E4         | В7         | 347.7      | Cabot St      | C4         | A2         | 336.9      | Cypress Crt       | E4         | E7         | 103.5      |
| Atkinson St           | C4         | A5         | 178.3      | Cam Crt       | A1         | D4         | 226.8      | Damian Ave        | E3         | G4         | 396.7      |
| Avon St               | A3         | H2         | 378.2      | Cambria St    | A3         | А3         | 113.6      | Deacon St         | C4         | D3         | 312.5      |
| Banksia Crt           | E4         | В6         | 113.6      | Cannon Crt    | D3         | В6         | 86.0       | Deavan Drv        | C3         | D3         | 439.5      |
| Barker St             | D4         | H1         | 170.2      | Cardinal Crt  | B3         | D6         | 188.5      | Dedham St         | C5         | F2         | 106.2      |
| Barnard Cres          | D3         | А3         | 542.5      | Cattley St    | B4         | E5         | 362.2      | Devon St          | C4         | G4         | 351.8      |
| Bathurst St           | D4         | C5         | 388.7      | Cedar Pl      | E4         | A7         | 71.0       | Dianella Court    | D3         | C2         | 25.8       |
| Bay St                | A3         | H2         | 661.3      | Chalk Ave     | В3         | E2         | 57.6       | Dowling Dve       | E4         | A5         | 413.4      |
| Bay View Ave          | B4         | В6         | 151.5      | Chanel St     | В3         | D4         | 477.0      | Duke St           | D4         | В7         | 94.2       |
| Beattie St            | C3         | G1         | 347.3      | Chanel St Nth | В3         | D5         | 184.8      | Durham Rd         | A3         | А3         | 698.7      |
| Bell St               | C3         | G4         | 144.9      | Charles St    | B4         | C4         | 135.8      | East Cam Rd       | A1         | E3         | 3,166.2    |
| Belton St             | C4         | A1         | 874.0      | Cherry St     | C4         | B4         | 183.7      | Eastwood Dr       | В3         | H4         | 450.4      |
| Bennett St            | D3         | H4         | 188.8      | Cherry St Nth | C4         | C6         | 60.5       | Edwardes St       | C4         | E6         | 461.4      |
| Bernard Rd            | A2         | В4         | 181.4      | Chloe Crt     | D4         | В4         | 201.6      | Edwin Pl          | В3         | C5         | 145.4      |

| Road Name                      | Мар | Ref | <u>(m)</u> | Road Name             | Map | Ref | <u>(m)</u> | Road Name           | Map | Ref | <u>(m)</u> |
|--------------------------------|-----|-----|------------|-----------------------|-----|-----|------------|---------------------|-----|-----|------------|
| Elizabeth St                   | B4  | B4  | 406.9      | Hambledon Ave         | В3  | C3  | 353.8      | Kent Ave            | C3  | H2  | 196.5      |
| Emerald Crt                    | B2  | H2  | 71.0       | Hamilton St           | C4  | D3  | 273.0      | Kentish Dr          | D3  | D3  | 701.0      |
| Emmett St                      | B2  | G1  | 439.5      | Hardy St              | C3  | F2  | 270.4      | King St             | B4  | C6  | 220.5      |
| Eucalyptus Court               | D3  | C2  | 28.4       | Harris Crt            | D3  | E4  | 78.2       | King St (Ridgley)   | R2  | C2  | 117.1      |
| Euroka Crt                     | D4  | C4  | 171.9      | Harrison St           | B4  | B5  | 88.1       | Kingsley Ave        | D4  | F3  | 346.2      |
| Evans St                       | A2  | 15  | 116.5      | Hawkins St            | C3  | E3  | 191.3      | Ladbrooke St        | B4  | E4  | 398.9      |
| Ewington Way                   | E3  | Н3  | 128.9      | Hayes St              | C3  | H4  | 116.9      | Laird Rd            | B1  | F2  | 406.3      |
| Executive Close                | D4  | D4  | 168.7      | Heather Cres          | В3  | A4  | 303.1      | Lane St             | C4  | A4  | 285.5      |
| Exhibition St                  | D4  | F6  | 211.9      | Hellyer Ave           | В3  | E2  | 74.1       | Larkin Crt          | C3  | D2  | 113.5      |
| Fagan Dve                      | E3  | G4  | 193.7      | Henry St              | D4  | В6  | 234.5      | Latrobe St          | D4  | E5  | 89.9       |
| Farquhar St                    | В3  | H2  | 97.1       | High St               | B4  | D5  | 64.8       | Laurel Crt          | D5  | A2  | 68.7       |
| Federal St                     | C4  | D2  | 328.3      | Hilder St             | A3  | F3  | 100.8      | Leonard Crt         | A2  | D5  | 44.4       |
| Fern Glade Rd (Nth of Emu Rive | D5  | D4  | 1,243.9    | Hill St               | B4  | D2  | 98.7       | Les Clark Drive     | A2  | H4  | 407.6      |
| Fidler St                      | A2  | G4  | 512.6      | Hillfarm Dr           | В3  | В3  | 693.7      | Linton St           | C4  | B2  | 325.6      |
| Firmont Rise                   | В3  | C4  | 192.2      | Hodgman St            | B4  | C4  | 377.9      | Little Alexander St | B4  | D5  | 366.5      |
| Fleming Crt                    | В4  | D3  | 188.0      | Holmes Pl             | В3  | E4  | 67.1       | Little Bird St      | B4  | C3  | 126.0      |
| Flinders St                    | D4  | D5  | 436.5      | Hopkinson St          | C4  | F4  | 672.4      | Loongana Ave        | D3  | C7  | 478.0      |
| Franklin St                    | D4  | E6  | 264.5      | Hospital Access Rd ** | A3  | C2  | 67.7       | Lorrie Pl           | В3  | C5  | 228.9      |
| Frederick St                   | A2  | C5  | 201.4      | Howe St               | В3  | E4  | 433.0      | Lorymer Pl          | D3  | D4  | 180.8      |
| Futuna Ave                     | В3  | E5  | 575.7      | Hull St               | C5  | l1  | 107.1      | Lucas Pl            | D3  | G5  | 82.2       |
| Garner Crt                     | D3  | A5  | 237.6      | Hutchinson St         | D3  | B4  | 695.5      | Lyons St            | C3  | H4  | 408.0      |
| George St (Chasm Creek)        | C7  | G2  | 153.5      | Jacobs Cres           | D4  | А3  | 245.8      | Mace St             | B4  | В3  | 528.0      |
| George St (Ridgley)            | R2  | В3  | 450.4      | James St              | C4  | B1  | 174.0      | Madden St           | D3  | H4  | 1,116.5    |
| Gilbert St                     | A4  | D1  | 154.3      | Janet Drv             | B2  | H2  | 379.5      | Madeline Dr         | D3  | D1  | 582.2      |
| Gill Pl                        | D3  | D7  | 86.2       | John St               | B4  | A4  | 91.2       | Main Rd (Wivenhoe)  | C5  | F3  | 1,638.6    |
| Gracie Cres                    | C3  | G2  | 344.1      | Johnson St            | D4  | В6  | 242.0      | Malonga Dr          | C3  | C4  | 597.5      |
| Grandview Ave                  | В3  | H4  | 953.0      | Jones St              | B4  | B5  | 378.1      | Malunna Cres        | В3  | F7  | 283.9      |
| Grant St                       | D4  | H2  | 178.3      | Jordan Crt            | C3  | A7  | 56.0       | Manuka Dve          | E4  | C5  | 1,135.5    |
| Grant St Nth                   | D5  | B2  | 346.1      | Jorgensen St          | В3  | H1  | 639.3      | Margaret St         | В3  | G3  | 198.6      |
| Gray St                        | D4  | A6  | 167.0      | Joshua Pl             | B4  | C2  | 116.2      | Marine Terrace      | B4  | E4  | 636.1      |
| Greenacre St                   | D4  | A2  | 345.7      | Josie Cres            | E3  | H4  | 159.9      | Mark St             | C4  | В6  | 645.6      |
| Grenville St                   | C3  | Н3  | 392.5      | Joyce St              | C4  | A6  | 251.9      | Marriott St         | E4  | Н6  | 138.8      |
| Griffith St                    | D3  | F4  | 405.1      | Kalina Cres           | A3  | E1  | 302.4      | Massy-Greene Drive  | C5  | D2  | 775.3      |
| Hale St                        | C4  | G6  | 244.7      | Keene Court           | D3  | C2  | 147.7      | Mawson Rd           | B1  | С3  | 350.7      |
| Halstead St                    | В3  | H2  | 457.7      | Kennedy St            | A2  | B5  | 203.8      | Maydena Pl          | A4  | A1  | 157.5      |

| Road Name           | Map | Ref | <u>(m)</u> | Road Name            | Map | Ref | <u>(m)</u> | Road Name          | Map | Ref | (m)   |
|---------------------|-----|-----|------------|----------------------|-----|-----|------------|--------------------|-----|-----|-------|
| McGaw Pl            | D3  | E3  | 146.6      | Oldaker St           | В3  | G6  | 147.8      | Ritchie Ave        | E3  | F5  | 285.8 |
| McGrath St          | D4  | A7  | 439.8      | Olive St             | A4  | C1  | 336.7      | River Rd           | C5  | E1  | 957.0 |
| McPhee St           | D5  | A2  | 758.0      | Oonah St             | D3  | D7  | 197.9      | Robotham Pl        | B4  | C1  | 142.6 |
| McRae Pl            | В3  | D5  | 100.6      | Oonah St North       | C3  | D3  | 129.4      | Rockliff Crt       | D3  | E3  | 30.7  |
| Medbury Cres        | B4  | B1  | 309.7      | Ormsby St            | D5  | F6  | 378.3      | Rola Pl            | C4  | A2  | 61.2  |
| Medwin St           | E4  | H7  | 229.9      | Osborne St           | A3  | A5  | 143.3      | Romaine St         | C4  | F4  | 118.7 |
| Menai St            | C4  | E6  | 159.9      | Oval St              | A2  | 15  | 111.4      | Rose St            | E4  | А3  | 139.5 |
| Mercedes Pl         | E4  | А3  | 254.1      | Panorama Cres        | A2  | 13  | 390.0      | Roslyn Ave         | D4  | E3  | 772.4 |
| Mills Rd            | В3  | В3  | 583.8      | Paraka St            | В3  | G6  | 536.6      | Ross St            | В3  | G2  | 243.9 |
| Moira St            | C4  | A6  | 79.9       | Paramount Crt        | C3  | C2  | 239.1      | Rouse Pl           | D3  | D2  | 166.0 |
| Mollison St         | A3  | G2  | 109.6      | Park St              | A4  | A2  | 107.3      | Ruhamah Crt        | D4  | E3  | 31.7  |
| Monnington St       | D4  | В6  | 249.4      | Parker Crt (Ridgley) | R2  | D4  | 117.0      | Russ St            | A3  | Н3  | 64.9  |
| Moody St            | B4  | D2  | 414.8      | Pattison Crt         | D4  | E2  | 140.9      | Russell Pl         | E3  | H7  | 81.6  |
| Mooreville Rd       | C3  | B2  | 2,534.1    | Payne St             | C3  | F2  | 1,699.0    | Saltbush Court     | D3  | C2  | 51.7  |
| Morris St           | A3  | A6  | 151.0      | Pearl St             | C5  | G1  | 572.9      | Sampson St         | C3  | G4  | 268.5 |
| Morrison St         | B4  | B2  | 221.8      | Pease St             | D4  | A4  | 77.6       | Sanderson Pl       | D3  | E6  | 58.9  |
| Morse St            | B4  | В3  | 315.9      | Pepperberry Court    | D3  | C2  | 77.4       | Sassafras Cres     | E4  | D7  | 393.3 |
| Mount St            | B4  | D1  | 578.9      | Phillip St           | C5  | H2  | 176.9      | Saundridge Rd      | A2  | 14  | 492.1 |
| Mussen Close        | D3  | E2  | 187.4      | Pine Ave             | C4  | A1  | 293.9      | Scarfe St          | A1  | D5  | 715.9 |
| Mylan Cres          | D3  | В7  | 410.6      | Platinum Dr          | C2  | H7  | 332.9      | Scott St           | C4  | D3  | 147.5 |
| Myrtle Cres         | D5  | C2  | 342.2      | Pleasant St          | B4  | B4  | 201.2      | Sea Eagle St       | C7  | F2  | 331.2 |
| Myrtle Cres Lane ** | D5  | C4  | 178.4      | Plummer Ave          | B4  | D2  | 79.0       | Seaview Ave        | B4  | A7  | 422.3 |
| Nairana Ave         | C3  | B4  | 403.1      | Poke St              | A3  | A5  | 130.3      | Seaview Laneway ** | B4  | A7  | 87.3  |
| Neil Crt            | E3  | 17  | 69.8       | Princes St           | B4  | В7  | 497.8      | Sebastian Crt      | E3  | H4  | 271.9 |
| Nelson St           | C3  | G2  | 449.5      | Prospect St          | B4  | A5  | 144.0      | Shepton Close      | A2  | Н3  | 48.5  |
| Noel St             | A3  | F3  | 120.5      | Quamby Pl            | D4  | D4  | 119.9      | Simon Crt          | D4  | E4  | 125.3 |
| North Terrace       | B4  | F6  | 773.6      | Queen St             | B4  | C7  | 391.7      | Singline Ave       | E3  | Н4  | 535.9 |
| Norton Crt          | D3  | C3  | 63.7       | Queen St (Ridgley)   | R2  | D3  | 117.9      | Smith St           | D5  | H6  | 662.6 |
| Nothrop Crt         | D3  | B4  | 79.4       | Randall St           | B4  | B2  | 111.8      | Sorrell St         | D3  | H4  | 78.4  |
| Oasis Drive         | C3  | B2  | 177.0      | Ready St             | C5  | G2  | 92.4       | Southwell St       | C4  | D4  | 117.1 |
| Oates St            | B4  | А3  | 105.1      | Reeves St            | C4  | G4  | 391.8      | Speed St           | A3  | A4  | 155.9 |
| Ocean View Lane     | A2  | C5  | 463.3      | Regent St            | A4  | C1  | 302.9      | Spencer St         | D4  | F6  | 396.3 |
| Ogden St            | C3  | F2  | 905.6      | Reid St              | C4  | D2  | 211.8      | Spring St          | B4  | E3  | 120.2 |
| O'Grady St          | E4  | G6  | 412.0      | Reservoir St         | D4  | H2  | 308.6      | Stammers Pl        | D3  | D3  | 180.7 |
| Old Surrey Rd       | E4  | E2  | 3,685.9    | Richardson Cres      | В3  | H5  | 470.3      | Stevens Pl         | C3  | D7  | 339.2 |

| Road Name                      | Мар | Ref | <u>(m)</u> | Road Name                      | Мар | Ref | <u>(m)</u> | Road Name | Map | Ref | <u>(m)</u> |
|--------------------------------|-----|-----|------------|--------------------------------|-----|-----|------------|-----------|-----|-----|------------|
| Stirling St                    | C3  | F3  | 1,203.5    | Waratah Cres (Ridgley)         | R2  | E2  | 114.1      |           |     |     |            |
| Stitz St                       | A2  | 14  | 193.4      | Wardlaw St                     | D3  | Н3  | 86.9       |           |     |     |            |
| Strahan St                     | C4  | G6  | 691.0      | Wattle Ave                     | D5  | C4  | 471.7      |           |     |     |            |
| Stratton Crt                   | E3  | G5  | 74.4       | Wattle PI                      | D5  | D3  | 161.5      |           |     |     |            |
| Studholme St                   | C4  | E5  | 567.9      | Wattle Pl Lane                 | D5  | D4  | 214.9      |           |     |     |            |
| Sutton St                      | C4  | C3  | 572.3      | Webb Ave                       | E3  | D7  | 100.7      |           |     |     |            |
| Swanston St                    | C4  | G1  | 585.4      | Wellington St                  | C4  | F6  | 490.0      |           |     |     |            |
| Talina St                      | B4  | А3  | 171.5      | Wembley St                     | D4  | E7  | 340.3      |           |     |     |            |
| Taroona Ave                    | C3  | D3  | 397.2      | Wembley St Lane                | C4  | E1  | 172.8      |           |     |     |            |
| Tattersall St                  | C4  | A7  | 309.9      | Wesley St                      | В3  | Н3  | 83.6       |           |     |     |            |
| Terrylands Lane                | C3  | H5  | 125.7      | Wesley St East **              | В3  | Н3  | 129.8      |           |     |     |            |
| Terrylands St                  | C3  | H5  | 425.3      | West Mooreville Rd (To East Ca | C2  | D7  | 2,031.8    |           |     |     |            |
| The Boulevarde                 | C4  | A5  | 436.2      | West Park Grove                | В3  | Н6  | 1,783.8    |           |     |     |            |
| The Esplanade                  | C4  | Н6  | 533.0      | West St                        | D4  | A6  | 422.8      |           |     |     |            |
| Thirkell St                    | Α3  | А3  | 250.6      | Whitford St                    | C4  | C1  | 246.9      |           |     |     |            |
| Thompson Cres                  | B4  | C2  | 126.1      | William St                     | B4  | C5  | 149.5      |           |     |     |            |
| Thorne St                      | D3  | H5  | 1,103.9    | Willow Pl                      | D4  | A1  | 64.5       |           |     |     |            |
| Three Mile Line (East of Moore | D3  | F1  | 1,664.1    | Wilmot St                      | B4  | D6  | 656.5      |           |     |     |            |
| Tilley St                      | D3  | G5  | 251.6      | Wilson St                      | B4  | E5  | 1,348.7    |           |     |     |            |
| Tolunah St                     | А3  | H1  | 179.9      | Wilson St (Ridgley)            | R2  | B2  | 148.0      |           |     |     |            |
| Toorak Crt                     | А3  | D3  | 123.0      | Wingrove Gardens               | C3  | C1  | 527.0      |           |     |     |            |
| Townsend Pl                    | D3  | D3  | 105.2      | Winter Ave                     | D3  | H4  | 366.1      |           |     |     |            |
| Tracey St                      | В3  | H5  | 235.8      | Wirilda Dve                    | E4  | C6  | 223.3      |           |     |     |            |
| Truganini St                   | B4  | A2  | 285.8      | Wiseman St                     | D3  | C6  | 750.0      |           |     |     |            |
| Turnbull Ave                   | D3  | H5  | 235.3      | Woniora Rd                     | D3  | E5  | 1,090.6    |           |     |     |            |
| Turner Cres                    | D3  | E5  | 375.0      | Wood St                        | A3  | G2  | 74.6       |           |     |     |            |
| Turrung St                     | A3  | A6  | 365.8      | Woodward Ave                   | C4  | А3  | 412.7      |           |     |     |            |
| Unwin Court                    | D3  | C2  | 55.7       | Wright St                      | D3  | D5  | 655.2      |           |     |     |            |
| Uplands Pl                     | В3  | C6  | 515.5      | Wyatt Cres                     | C4  | E5  | 163.1      |           |     |     |            |
| Upper Bourke St                | B4  | C7  | 109.5      | York St                        | В3  | Н6  | 195.3      |           |     |     |            |
| Van Diemans Cres               | В3  | C2  | 466.6      | Young St                       | C4  | E3  | 101.5      |           |     |     |            |
| Verelle St                     | C4  | A4  | 255.1      |                                |     |     |            |           |     |     |            |
| Vernon Pl                      | B4  | C3  | 66.7       |                                |     |     |            |           |     |     |            |
| View Rd                        | В3  | F2  | 1,492.7    |                                |     |     |            |           |     |     |            |
| Villiers St                    | В3  | H6  | 251.8      |                                |     |     |            |           |     |     |            |
| Viney St                       | D3  | D5  | 214.6      |                                |     |     |            |           |     |     |            |