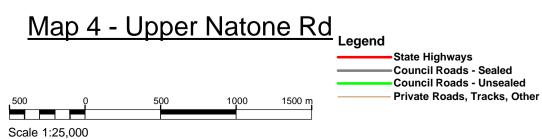

Council Map REG-CCS-CG-016 Version 10.0 Approved 28 November 2023

| Road Name             | Мар          | <u>(m)</u> | Road Name            | <u>Map</u>     | <u>(m)</u> |
|-----------------------|--------------|------------|----------------------|----------------|------------|
| Algona Avenue         | 11           | 1,781.6    | Martin Place         | 1              | 188.2      |
| Applebys Road         | 4            | 1,582.1    | Maydena Road         | 10, 11         | 1,841.4    |
| Arlington Place       | 11           | 204.9      | Menaire Road         | 9              | 1,409.1    |
| Batzek Road           | 2            | 858.3      | Menne Road           | 6              | 304.1      |
| Bellavista Road       | 9            | 635.4      | Metaira Road         | 8, 9           | 3,336.6    |
| Bianci Road           | 3, 4         | 991.7      | Minna Road           | 9,10, 11       | 7,194.0    |
| Bissett Place         | 11           | 240.0      | Mooreville Road      | 9              | 5,672.1    |
| Blythe Road           | 3, 4         | 556.0      | Morris Road          | 7, 10          | 479.3      |
| Bower Circuit         | 11           | 456.3      | Natone Road          | 7, 10, 11      | 6,160.0    |
| Breffny Road          | 9            | 570.1      | Neena Road           | 2,3            | 1,025.7    |
| Camena Road           | 7, 10        | 4,334.8    | North Prospect Road  | 5, 8           | 3,016.3    |
| Cartledge Road        | 3            | 399.5      | Oonah Road           | 1, 5, 6        | 19,458.9   |
| Cascade Road          | 9            | 1,755.3    | Osborns Road         | 3              | 647.6      |
| Charlton Close        | 11           | 159.9      | Penima Road          | 8              | 1,467.9    |
| Circular Road         | 6, 8, 9      | 8,010.9    | Pet Road             | 6              | 1,115.9    |
| Clarkes Road          | 7            | 1,401.7    | Poimena Road         | 8, 9           | 2,367.8    |
| Coppins Road          | 2, 5         | 2,315.4    | Prior Crescent       | 11             | 183.4      |
| Crown Circuit         | 11           | 527.7      | Rawlings Road        | 9              | 1,380.4    |
| Darling Road          | 6, 9         | 659.5      | Riverton Road        | 4              | 346.3      |
| Dear Road             | 6, 7         | 567.9      | Rogetta Road         | 3              | 2,546.6    |
| Devonshire Drive      | 11           | 2,890.6    | Rutherford Road      | 10, 11         | 1,101.8    |
| Eighteen Mile Road    | 2, 3         | 2,724.6    | Serpentine Road      | 5, 8           | 2,140.4    |
| Ellis Road            | 9            | 449.2      | South Prospect Road  | 5, 8           | 6,174.3    |
| Emmertons Road        | 10           | 646.1      | South Riana Road     | 4              | 3,016.7    |
| Emu Vale Road         | 9            | 235.0      | St Marys Road        | 1, 2, 5        | 1,128.1    |
| Falls Road            | 3            | 1,670.1    | Stowport Road        | 10, 11         | 5,543.3    |
| Fern Glade Road       | 9, 10, 11    | 4,189.1    | Sunny Place          | 11             | 124.1      |
| Glance Creek Road     | 7, 9, 10, 11 | 5,293.4    | Sushames Road        | 3              | 429.5      |
| Grealeys Road         | 7            | 183.7      | Talunah Road         | 1, 2, 3        | 11,280.1   |
| Greta Road            | 4, 7         | 1,820.1    | Tena Road            | 2, 3, 5, 6     | 1,958.8    |
| Grooms Road           | 4            | 149.6      | Three Mile Line Road | 9              | 2,052.3    |
| Guide Road            | 5, 6, 8      | 5,745.3    | Upper Natone Road    | 2, 3, 4, 7, 10 | 22,440.3   |
| Hayes Road            | 4            | 359.7      | Upper Stowport Road  | 7, 9, 10, 11   | 7,378.0    |
| Highclere Road        | 6            | 1,610.6    | Warra Road           | 9              | 1,559.1    |
| Illoura Road          | 9            | 881.1      | West Maydena Road    | 11             | 413.0      |
| Iron Mine Road        | 10, 11       | 865.8      | West Mooreville Road | 8, 9           | 10,373.1   |
| Jameson Road          | 9            | 129.1      | West Ridgley Road    | 5, 6, 8        | 4,761.7    |
| Kara Road             | 2, 3         | 1,304.1    | Winforton Avenue     | 11             | 201.1      |
| Keetanah Road         | 7            | 1,892.5    | Youralla Road        | 6              | 2,015.8    |
| Kelare Road           | 7, 10        | 491.3      | Tourana Roda         |                | 2,013.0    |
| Kilburn Road          | 9            | 265.8      |                      |                |            |
| Kings Road            | 4            | 390.0      |                      |                |            |
| Kingsclere Road       | 2, 3, 6      | 2,828.2    |                      |                |            |
| Kookaburra Hill Drive | 10, 11       | 568.2      |                      |                |            |
| Laoona Road           | 8, 9         | 1,224.4    |                      |                |            |
| Lenna Road            | 6            | 444.1      |                      |                |            |
| Letteene Road         | 11           | 2,043.4    |                      |                |            |
| Liapota Road          | 1, 5         | 1,599.7    |                      |                |            |
| Loonah Road           | 7, 10        | 1,671.0    |                      |                |            |
| Lottah Road           | 7, 10        | 2,562.6    |                      |                |            |
| Loynee Rd             | 7            | 121.6      |                      |                |            |
| -57                   | 1.           | 121.0      |                      |                |            |