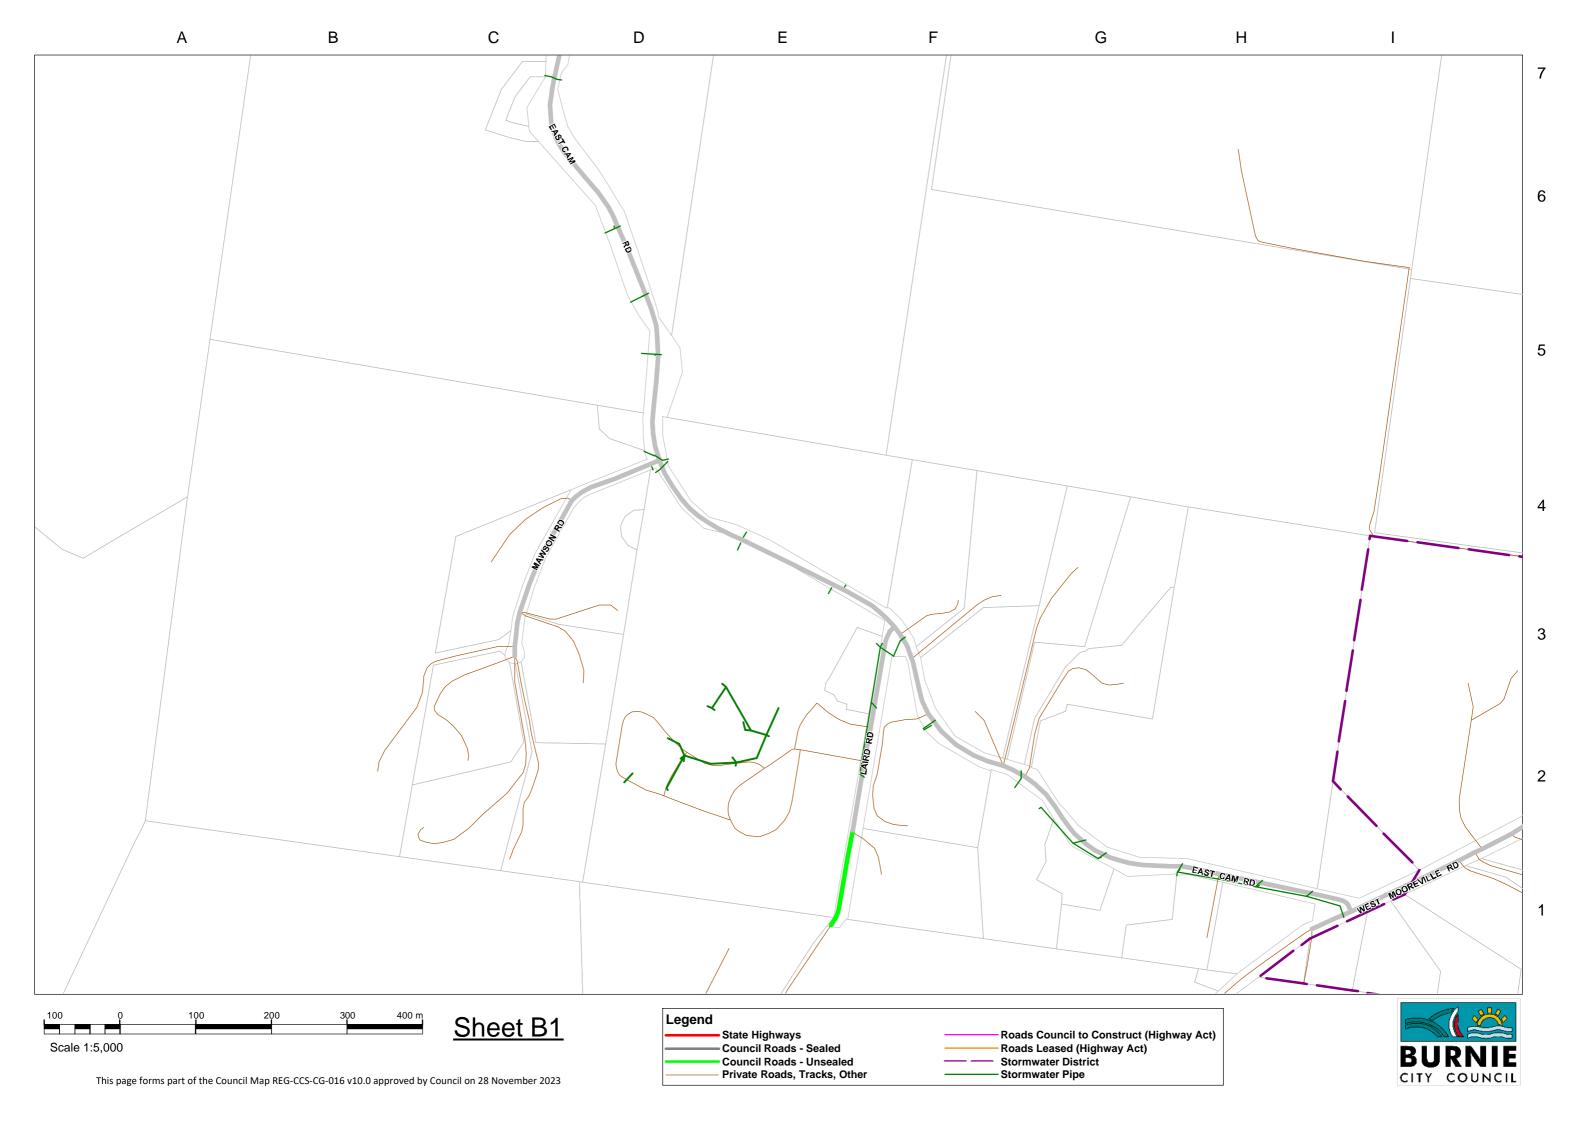

Council Map REG-CCS-CG-016 Version 10.0 Approved 28 November 2023

| Road Name             | Мар          | <u>(m)</u> | Road Name            | <u>Map</u>     | <u>(m)</u> |
|-----------------------|--------------|------------|----------------------|----------------|------------|
| Algona Avenue         | 11           | 1,781.6    | Martin Place         | 1              | 188.2      |
| Applebys Road         | 4            | 1,582.1    | Maydena Road         | 10, 11         | 1,841.4    |
| Arlington Place       | 11           | 204.9      | Menaire Road         | 9              | 1,409.1    |
| Batzek Road           | 2            | 858.3      | Menne Road           | 6              | 304.1      |
| Bellavista Road       | 9            | 635.4      | Metaira Road         | 8, 9           | 3,336.6    |
| Bianci Road           | 3, 4         | 991.7      | Minna Road           | 9,10, 11       | 7,194.0    |
| Bissett Place         | 11           | 240.0      | Mooreville Road      | 9              | 5,672.1    |
| Blythe Road           | 3, 4         | 556.0      | Morris Road          | 7, 10          | 479.3      |
| Bower Circuit         | 11           | 456.3      | Natone Road          | 7, 10, 11      | 6,160.0    |
| Breffny Road          | 9            | 570.1      | Neena Road           | 2,3            | 1,025.7    |
| Camena Road           | 7, 10        | 4,334.8    | North Prospect Road  | 5, 8           | 3,016.3    |
| Cartledge Road        | 3            | 399.5      | Oonah Road           | 1, 5, 6        | 19,458.9   |
| Cascade Road          | 9            | 1,755.3    | Osborns Road         | 3              | 647.6      |
| Charlton Close        | 11           | 159.9      | Penima Road          | 8              | 1,467.9    |
| Circular Road         | 6, 8, 9      | 8,010.9    | Pet Road             | 6              | 1,115.9    |
| Clarkes Road          | 7            | 1,401.7    | Poimena Road         | 8, 9           | 2,367.8    |
| Coppins Road          | 2, 5         | 2,315.4    | Prior Crescent       | 11             | 183.4      |
| Crown Circuit         | 11           | 527.7      | Rawlings Road        | 9              | 1,380.4    |
| Darling Road          | 6, 9         | 659.5      | Riverton Road        | 4              | 346.3      |
| Dear Road             | 6, 7         | 567.9      | Rogetta Road         | 3              | 2,546.6    |
| Devonshire Drive      | 11           | 2,890.6    | Rutherford Road      | 10, 11         | 1,101.8    |
| Eighteen Mile Road    | 2, 3         | 2,724.6    | Serpentine Road      | 5, 8           | 2,140.4    |
| Ellis Road            | 9            | 449.2      | South Prospect Road  | 5, 8           | 6,174.3    |
| Emmertons Road        | 10           | 646.1      | South Riana Road     | 4              | 3,016.7    |
| Emu Vale Road         | 9            | 235.0      | St Marys Road        | 1, 2, 5        | 1,128.1    |
| Falls Road            | 3            | 1,670.1    | Stowport Road        | 10, 11         | 5,543.3    |
| Fern Glade Road       | 9, 10, 11    | 4,189.1    | Sunny Place          | 11             | 124.1      |
| Glance Creek Road     | 7, 9, 10, 11 | 5,293.4    | Sushames Road        | 3              | 429.5      |
| Grealeys Road         | 7            | 183.7      | Talunah Road         | 1, 2, 3        | 11,280.1   |
| Greta Road            | 4, 7         | 1,820.1    | Tena Road            | 2, 3, 5, 6     | 1,958.8    |
| Grooms Road           | 4            | 149.6      | Three Mile Line Road | 9              | 2,052.3    |
| Guide Road            | 5, 6, 8      | 5,745.3    | Upper Natone Road    | 2, 3, 4, 7, 10 | 22,440.3   |
| Hayes Road            | 4            | 359.7      | Upper Stowport Road  | 7, 9, 10, 11   | 7,378.0    |
| Highclere Road        | 6            | 1,610.6    | Warra Road           | 9              | 1,559.1    |
| Illoura Road          | 9            | 881.1      | West Maydena Road    | 11             | 413.0      |
| Iron Mine Road        | 10, 11       | 865.8      | West Mooreville Road | 8, 9           | 10,373.1   |
| Jameson Road          | 9            | 129.1      | West Ridgley Road    | 5, 6, 8        | 4,761.7    |
| Kara Road             | 2, 3         | 1,304.1    | Winforton Avenue     | 11             | 201.1      |
| Keetanah Road         | 7            | 1,892.5    | Youralla Road        | 6              | 2,015.8    |
| Kelare Road           | 7, 10        | 491.3      | Tourana Roda         |                | 2,013.0    |
| Kilburn Road          | 9            | 265.8      |                      |                |            |
| Kings Road            | 4            | 390.0      |                      |                |            |
| Kingsclere Road       | 2, 3, 6      | 2,828.2    |                      |                |            |
| Kookaburra Hill Drive | 10, 11       | 568.2      |                      |                |            |
| Laoona Road           | 8, 9         | 1,224.4    |                      |                |            |
| Lenna Road            | 6            | 444.1      |                      |                |            |
| Letteene Road         | 11           | 2,043.4    |                      |                |            |
| Liapota Road          | 1, 5         | 1,599.7    |                      |                |            |
| Loonah Road           | 7, 10        | 1,671.0    |                      |                |            |
| Lottah Road           | 7, 10        | 2,562.6    |                      |                |            |
| Loynee Rd             | 7            | 121.6      |                      |                |            |
| -57                   | 1.           | 121.0      |                      |                |            |