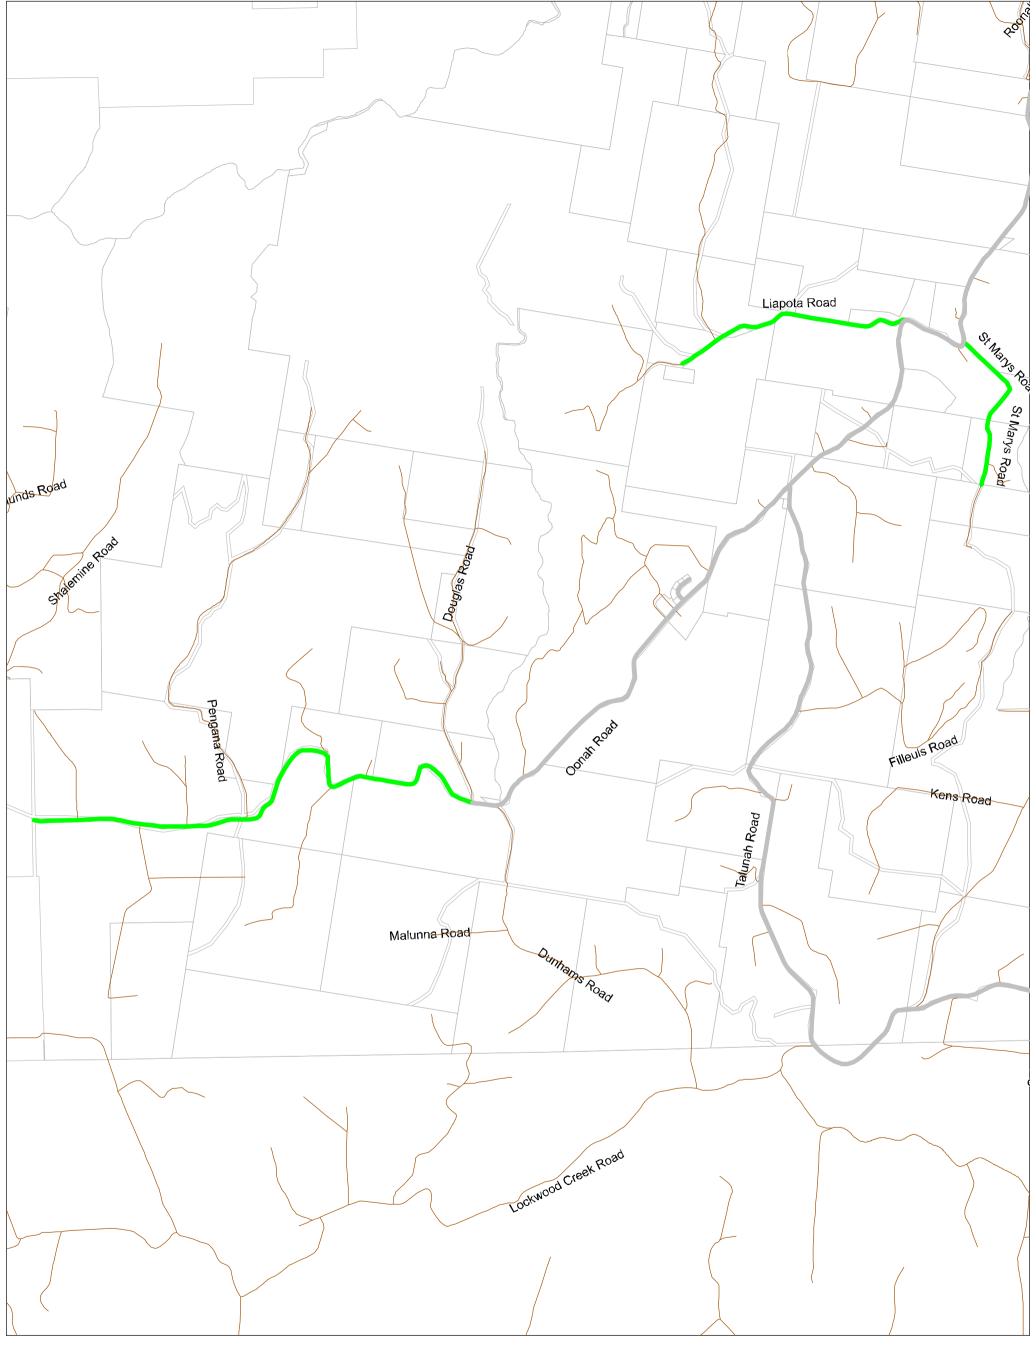

Council Map REG-CCS-CG-016 Version 10.0 Approved 28 November 2023

| Road Name             | Мар          | <u>(m)</u> | Road Name            | <u>Map</u>     | <u>(m)</u> |
|-----------------------|--------------|------------|----------------------|----------------|------------|
| Algona Avenue         | 11           | 1,781.6    | Martin Place         | 1              | 188.2      |
| Applebys Road         | 4            | 1,582.1    | Maydena Road         | 10, 11         | 1,841.4    |
| Arlington Place       | 11           | 204.9      | Menaire Road         | 9              | 1,409.1    |
| Batzek Road           | 2            | 858.3      | Menne Road           | 6              | 304.1      |
| Bellavista Road       | 9            | 635.4      | Metaira Road         | 8, 9           | 3,336.6    |
| Bianci Road           | 3, 4         | 991.7      | Minna Road           | 9,10, 11       | 7,194.0    |
| Bissett Place         | 11           | 240.0      | Mooreville Road      | 9              | 5,672.1    |
| Blythe Road           | 3, 4         | 556.0      | Morris Road          | 7, 10          | 479.3      |
| Bower Circuit         | 11           | 456.3      | Natone Road          | 7, 10, 11      | 6,160.0    |
| Breffny Road          | 9            | 570.1      | Neena Road           | 2,3            | 1,025.7    |
| Camena Road           | 7, 10        | 4,334.8    | North Prospect Road  | 5, 8           | 3,016.3    |
| Cartledge Road        | 3            | 399.5      | Oonah Road           | 1, 5, 6        | 19,458.9   |
| Cascade Road          | 9            | 1,755.3    | Osborns Road         | 3              | 647.6      |
| Charlton Close        | 11           | 159.9      | Penima Road          | 8              | 1,467.9    |
| Circular Road         | 6, 8, 9      | 8,010.9    | Pet Road             | 6              | 1,115.9    |
| Clarkes Road          | 7            | 1,401.7    | Poimena Road         | 8, 9           | 2,367.8    |
| Coppins Road          | 2, 5         | 2,315.4    | Prior Crescent       | 11             | 183.4      |
| Crown Circuit         | 11           | 527.7      | Rawlings Road        | 9              | 1,380.4    |
| Darling Road          | 6, 9         | 659.5      | Riverton Road        | 4              | 346.3      |
| Dear Road             | 6, 7         | 567.9      | Rogetta Road         | 3              | 2,546.6    |
| Devonshire Drive      | 11           | 2,890.6    | Rutherford Road      | 10, 11         | 1,101.8    |
| Eighteen Mile Road    | 2, 3         | 2,724.6    | Serpentine Road      | 5, 8           | 2,140.4    |
| Ellis Road            | 9            | 449.2      | South Prospect Road  | 5, 8           | 6,174.3    |
| Emmertons Road        | 10           | 646.1      | South Riana Road     | 4              | 3,016.7    |
| Emu Vale Road         | 9            | 235.0      | St Marys Road        | 1, 2, 5        | 1,128.1    |
| Falls Road            | 3            | 1,670.1    | Stowport Road        | 10, 11         | 5,543.3    |
| Fern Glade Road       | 9, 10, 11    | 4,189.1    | Sunny Place          | 11             | 124.1      |
| Glance Creek Road     | 7, 9, 10, 11 | 5,293.4    | Sushames Road        | 3              | 429.5      |
| Grealeys Road         | 7            | 183.7      | Talunah Road         | 1, 2, 3        | 11,280.1   |
| Greta Road            | 4, 7         | 1,820.1    | Tena Road            | 2, 3, 5, 6     | 1,958.8    |
| Grooms Road           | 4            | 149.6      | Three Mile Line Road | 9              | 2,052.3    |
| Guide Road            | 5, 6, 8      | 5,745.3    | Upper Natone Road    | 2, 3, 4, 7, 10 | 22,440.3   |
| Hayes Road            | 4            | 359.7      | Upper Stowport Road  | 7, 9, 10, 11   | 7,378.0    |
| Highclere Road        | 6            | 1,610.6    | Warra Road           | 9              | 1,559.1    |
| Illoura Road          | 9            | 881.1      | West Maydena Road    | 11             | 413.0      |
| Iron Mine Road        | 10, 11       | 865.8      | West Mooreville Road | 8, 9           | 10,373.1   |
| Jameson Road          | 9            | 129.1      | West Ridgley Road    | 5, 6, 8        | 4,761.7    |
| Kara Road             | 2, 3         | 1,304.1    | Winforton Avenue     | 11             | 201.1      |
| Keetanah Road         | 7            | 1,892.5    | Youralla Road        | 6              | 2,015.8    |
| Kelare Road           | 7, 10        | 491.3      | Tourana Roda         |                | 2,013.0    |
| Kilburn Road          | 9            | 265.8      |                      |                |            |
| Kings Road            | 4            | 390.0      |                      |                |            |
| Kingsclere Road       | 2, 3, 6      | 2,828.2    |                      |                |            |
| Kookaburra Hill Drive | 10, 11       | 568.2      |                      |                |            |
| Laoona Road           | 8, 9         | 1,224.4    |                      |                |            |
| Lenna Road            | 6            | 444.1      |                      |                |            |
| Letteene Road         | 11           | 2,043.4    |                      |                |            |
| Liapota Road          | 1, 5         | 1,599.7    |                      |                |            |
| Loonah Road           | 7, 10        | 1,671.0    |                      |                |            |
| Lottah Road           | 7, 10        | 2,562.6    |                      |                |            |
| Loynee Rd             | 7            | 121.6      |                      |                |            |
| -57                   | 1.           | 121.0      |                      |                |            |