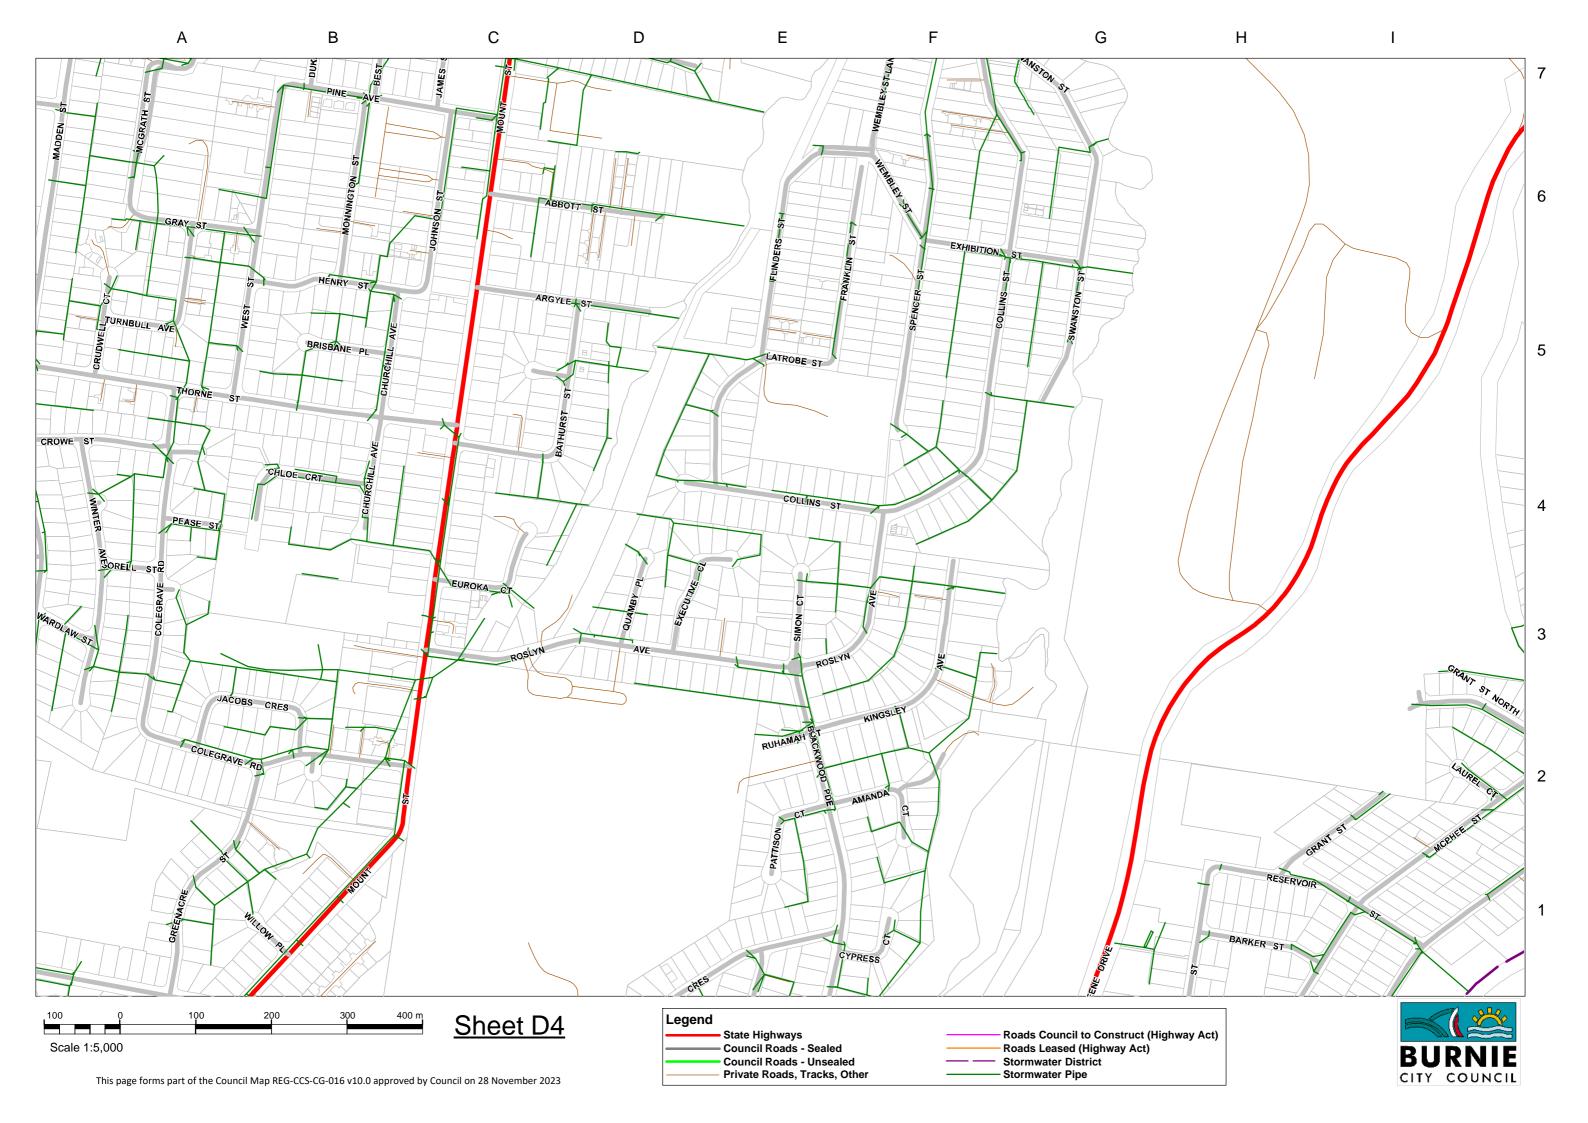

## Map 12 - East Cam Rd

Council Map REG-CCS-CG-016 Version 10.0 Approved 28 November 2023

| Road Name             | <u>Map</u> | <u>Ref</u> | <u>(m)</u> | Road Name     | <u>Map</u> | <u>Ref</u> | <u>(m)</u> | Road Name         | <u>Map</u> | <u>Ref</u> | <u>(m)</u> |
|-----------------------|------------|------------|------------|---------------|------------|------------|------------|-------------------|------------|------------|------------|
| Abbott St             | D4         | C6         | 232.5      | Besser Cres   | A1         | F5         | 666.7      | Churchill Ave     | D4         | B5         | 321.5      |
| Acacia Dve            | E4         | A6         | 305.2      | Best St       | C4         | B1         | 264.2      | Clarke St         | C6         | E3         | 112.9      |
| Adye Court            | D3         | C7         | 68.0       | Billett Crt   | D3         | E4         | 112.2      | Claude Place      | A2         | D4         | 107.9      |
| Agar Crt              | D3         | D6         | 62.4       | Bird St       | C4         | A6         | 1,050.5    | Colchester St     | C5         | H1         | 100.9      |
| Aileen Cres           | C4         | C5         | 430.0      | Blackwood Pde | D4         | E2         | 859.5      | Colegrave Rd      | D4         | А3         | 902.2      |
| Aleeka Crt            | E4         | H5         | 282.7      | Blake Bvd     | C3         | E3         | 128.9      | Collins St        | D4         | F4         | 1,005.8    |
| Alexander St          | B4         | D5         | 569.8      | Blizzard Ln   | B3         | G5         | 150.1      | Columnar Ct       | B4         | F6         | 65.2       |
| Alice St              | В3         | Н3         | 120.1      | Boland Ave    | E3         | G6         | 238.8      | Conrad St         | C4         | A2         | 223.5      |
| Alice St East Lane ** | В3         | Н3         | 115.5      | Boston Ave    | A2         | H2         | 115.4      | Cooee Point Rd    | A3         | В6         | 529.8      |
| Alice St West Lane ** | В3         | НЗ         | 81.9       | Bourke St     | B4         | D6         | 120.3      | Cooney Crt        | E3         | G5         | 71.0       |
| Alkira Crt            | A3         | E1         | 33.6       | Brickport Rd  | A3         | B1         | 2,081.6    | Cooper St         | C4         | E6         | 71.8       |
| Alma Pl               | A2         | B5         | 254.6      | Brickwell St  | B4         | F2         | 71.3       | Cooper St Lane ** | C4         | D6         | 40.4       |
| Amanda Crt            | D4         | E2         | 159.9      | Brisbane Pl   | D4         | B5         | 111.6      | Coorabin Crt      | В3         | D7         | 26.9       |
| Amelia St             | B4         | B5         | 173.8      | Britt Pl      | E4         | D2         | 49.5       | Corcellis St      | C5         | I1         | 403.4      |
| Amy St                | B4         | B5         | 76.6       | Brooklyn Rd   | C4         | F3         | 612.3      | Cranwell St       | B3         | E4         | 276.7      |
| Anglesea St           | D5         | G7         | 515.9      | Bryan St      | В3         | G2         | 91.2       | Crisp St          | A3         | A4         | 119.3      |
| Ann Pl                | A2         | D5         | 107.9      | Burnell St    | A3         | A5         | 152.6      | Crowe St          | D3         | H5         | 197.6      |
| Argyle St             | D4         | C6         | 232.3      | Burton St     | B4         | D2         | 174.0      | Crown St          | B4         | В6         | 135.9      |
| Arhanni St            | E3         | D7         | 126.7      | Button Ave    | A3         | E3         | 353.1      | Crudwell Crt      | D3         | H5         | 133.4      |
| Armitage Cres         | D3         | C5         | 346.6      | Byrne Pl      | D3         | B4         | 126.8      | Cunningham St     | C4         | F5         | 592.2      |
| Arthur St             | A2         | D5         | 251.2      | Byworth St    | В3         | В3         | 225.6      | Curraghmore Ave   | В3         | E2         | 690.3      |
| Atkins Dve            | E4         | В7         | 347.7      | Cabot St      | C4         | A2         | 336.9      | Cypress Crt       | E4         | E7         | 103.5      |
| Atkinson St           | C4         | A5         | 178.3      | Cam Crt       | A1         | D4         | 226.8      | Damian Ave        | E3         | G4         | 396.7      |
| Avon St               | A3         | H2         | 378.2      | Cambria St    | A3         | А3         | 113.6      | Deacon St         | C4         | D3         | 312.5      |
| Banksia Crt           | E4         | В6         | 113.6      | Cannon Crt    | D3         | В6         | 86.0       | Deavan Drv        | C3         | D3         | 439.5      |
| Barker St             | D4         | H1         | 170.2      | Cardinal Crt  | B3         | D6         | 188.5      | Dedham St         | C5         | F2         | 106.2      |
| Barnard Cres          | D3         | А3         | 542.5      | Cattley St    | B4         | E5         | 362.2      | Devon St          | C4         | G4         | 351.8      |
| Bathurst St           | D4         | C5         | 388.7      | Cedar Pl      | E4         | A7         | 71.0       | Dianella Court    | D3         | C2         | 25.8       |
| Bay St                | A3         | H2         | 661.3      | Chalk Ave     | В3         | E2         | 57.6       | Dowling Dve       | E4         | A5         | 413.4      |
| Bay View Ave          | B4         | В6         | 151.5      | Chanel St     | В3         | D4         | 477.0      | Duke St           | D4         | В7         | 94.2       |
| Beattie St            | C3         | G1         | 347.3      | Chanel St Nth | В3         | D5         | 184.8      | Durham Rd         | A3         | А3         | 698.7      |
| Bell St               | C3         | G4         | 144.9      | Charles St    | B4         | C4         | 135.8      | East Cam Rd       | A1         | E3         | 3,166.2    |
| Belton St             | C4         | A1         | 874.0      | Cherry St     | C4         | B4         | 183.7      | Eastwood Dr       | В3         | H4         | 450.4      |
| Bennett St            | D3         | H4         | 188.8      | Cherry St Nth | C4         | C6         | 60.5       | Edwardes St       | C4         | E6         | 461.4      |
| Bernard Rd            | A2         | В4         | 181.4      | Chloe Crt     | D4         | В4         | 201.6      | Edwin Pl          | В3         | C5         | 145.4      |

| Road Name                      | Мар | Ref | <u>(m)</u> | Road Name             | Map | Ref | <u>(m)</u> | Road Name           | Map | Ref | <u>(m)</u> |
|--------------------------------|-----|-----|------------|-----------------------|-----|-----|------------|---------------------|-----|-----|------------|
| Elizabeth St                   | B4  | B4  | 406.9      | Hambledon Ave         | В3  | C3  | 353.8      | Kent Ave            | C3  | H2  | 196.5      |
| Emerald Crt                    | B2  | H2  | 71.0       | Hamilton St           | C4  | D3  | 273.0      | Kentish Dr          | D3  | D3  | 701.0      |
| Emmett St                      | B2  | G1  | 439.5      | Hardy St              | C3  | F2  | 270.4      | King St             | B4  | C6  | 220.5      |
| Eucalyptus Court               | D3  | C2  | 28.4       | Harris Crt            | D3  | E4  | 78.2       | King St (Ridgley)   | R2  | C2  | 117.1      |
| Euroka Crt                     | D4  | C4  | 171.9      | Harrison St           | B4  | B5  | 88.1       | Kingsley Ave        | D4  | F3  | 346.2      |
| Evans St                       | A2  | 15  | 116.5      | Hawkins St            | C3  | E3  | 191.3      | Ladbrooke St        | B4  | E4  | 398.9      |
| Ewington Way                   | E3  | Н3  | 128.9      | Hayes St              | C3  | H4  | 116.9      | Laird Rd            | B1  | F2  | 406.3      |
| Executive Close                | D4  | D4  | 168.7      | Heather Cres          | В3  | A4  | 303.1      | Lane St             | C4  | A4  | 285.5      |
| Exhibition St                  | D4  | F6  | 211.9      | Hellyer Ave           | В3  | E2  | 74.1       | Larkin Crt          | C3  | D2  | 113.5      |
| Fagan Dve                      | E3  | G4  | 193.7      | Henry St              | D4  | В6  | 234.5      | Latrobe St          | D4  | E5  | 89.9       |
| Farquhar St                    | В3  | H2  | 97.1       | High St               | B4  | D5  | 64.8       | Laurel Crt          | D5  | A2  | 68.7       |
| Federal St                     | C4  | D2  | 328.3      | Hilder St             | A3  | F3  | 100.8      | Leonard Crt         | A2  | D5  | 44.4       |
| Fern Glade Rd (Nth of Emu Rive | D5  | D4  | 1,243.9    | Hill St               | B4  | D2  | 98.7       | Les Clark Drive     | A2  | H4  | 407.6      |
| Fidler St                      | A2  | G4  | 512.6      | Hillfarm Dr           | В3  | В3  | 693.7      | Linton St           | C4  | B2  | 325.6      |
| Firmont Rise                   | В3  | C4  | 192.2      | Hodgman St            | B4  | C4  | 377.9      | Little Alexander St | B4  | D5  | 366.5      |
| Fleming Crt                    | В4  | D3  | 188.0      | Holmes Pl             | В3  | E4  | 67.1       | Little Bird St      | B4  | C3  | 126.0      |
| Flinders St                    | D4  | D5  | 436.5      | Hopkinson St          | C4  | F4  | 672.4      | Loongana Ave        | D3  | C7  | 478.0      |
| Franklin St                    | D4  | E6  | 264.5      | Hospital Access Rd ** | A3  | C2  | 67.7       | Lorrie Pl           | В3  | C5  | 228.9      |
| Frederick St                   | A2  | C5  | 201.4      | Howe St               | В3  | E4  | 433.0      | Lorymer Pl          | D3  | D4  | 180.8      |
| Futuna Ave                     | В3  | E5  | 575.7      | Hull St               | C5  | l1  | 107.1      | Lucas Pl            | D3  | G5  | 82.2       |
| Garner Crt                     | D3  | A5  | 237.6      | Hutchinson St         | D3  | B4  | 695.5      | Lyons St            | C3  | H4  | 408.0      |
| George St (Chasm Creek)        | C7  | G2  | 153.5      | Jacobs Cres           | D4  | А3  | 245.8      | Mace St             | B4  | В3  | 528.0      |
| George St (Ridgley)            | R2  | В3  | 450.4      | James St              | C4  | B1  | 174.0      | Madden St           | D3  | H4  | 1,116.5    |
| Gilbert St                     | A4  | D1  | 154.3      | Janet Drv             | B2  | H2  | 379.5      | Madeline Dr         | D3  | D1  | 582.2      |
| Gill Pl                        | D3  | D7  | 86.2       | John St               | B4  | A4  | 91.2       | Main Rd (Wivenhoe)  | C5  | F3  | 1,638.6    |
| Gracie Cres                    | C3  | G2  | 344.1      | Johnson St            | D4  | В6  | 242.0      | Malonga Dr          | C3  | C4  | 597.5      |
| Grandview Ave                  | В3  | H4  | 953.0      | Jones St              | B4  | B5  | 378.1      | Malunna Cres        | В3  | F7  | 283.9      |
| Grant St                       | D4  | H2  | 178.3      | Jordan Crt            | C3  | A7  | 56.0       | Manuka Dve          | E4  | C5  | 1,135.5    |
| Grant St Nth                   | D5  | B2  | 346.1      | Jorgensen St          | В3  | H1  | 639.3      | Margaret St         | В3  | G3  | 198.6      |
| Gray St                        | D4  | A6  | 167.0      | Joshua Pl             | B4  | C2  | 116.2      | Marine Terrace      | B4  | E4  | 636.1      |
| Greenacre St                   | D4  | A2  | 345.7      | Josie Cres            | E3  | H4  | 159.9      | Mark St             | C4  | В6  | 645.6      |
| Grenville St                   | C3  | Н3  | 392.5      | Joyce St              | C4  | A6  | 251.9      | Marriott St         | E4  | Н6  | 138.8      |
| Griffith St                    | D3  | F4  | 405.1      | Kalina Cres           | A3  | E1  | 302.4      | Massy-Greene Drive  | C5  | D2  | 775.3      |
| Hale St                        | C4  | G6  | 244.7      | Keene Court           | D3  | C2  | 147.7      | Mawson Rd           | B1  | С3  | 350.7      |
| Halstead St                    | В3  | H2  | 457.7      | Kennedy St            | A2  | B5  | 203.8      | Maydena Pl          | A4  | A1  | 157.5      |

| Road Name           | Map | Ref | <u>(m)</u> | Road Name            | Map | Ref | <u>(m)</u> | Road Name          | Map | Ref | (m)   |
|---------------------|-----|-----|------------|----------------------|-----|-----|------------|--------------------|-----|-----|-------|
| McGaw Pl            | D3  | E3  | 146.6      | Oldaker St           | В3  | G6  | 147.8      | Ritchie Ave        | E3  | F5  | 285.8 |
| McGrath St          | D4  | A7  | 439.8      | Olive St             | A4  | C1  | 336.7      | River Rd           | C5  | E1  | 957.0 |
| McPhee St           | D5  | A2  | 758.0      | Oonah St             | D3  | D7  | 197.9      | Robotham Pl        | B4  | C1  | 142.6 |
| McRae Pl            | В3  | D5  | 100.6      | Oonah St North       | C3  | D3  | 129.4      | Rockliff Crt       | D3  | E3  | 30.7  |
| Medbury Cres        | B4  | B1  | 309.7      | Ormsby St            | D5  | F6  | 378.3      | Rola Pl            | C4  | A2  | 61.2  |
| Medwin St           | E4  | H7  | 229.9      | Osborne St           | A3  | A5  | 143.3      | Romaine St         | C4  | F4  | 118.7 |
| Menai St            | C4  | E6  | 159.9      | Oval St              | A2  | 15  | 111.4      | Rose St            | E4  | А3  | 139.5 |
| Mercedes Pl         | E4  | А3  | 254.1      | Panorama Cres        | A2  | 13  | 390.0      | Roslyn Ave         | D4  | E3  | 772.4 |
| Mills Rd            | В3  | В3  | 583.8      | Paraka St            | В3  | G6  | 536.6      | Ross St            | В3  | G2  | 243.9 |
| Moira St            | C4  | A6  | 79.9       | Paramount Crt        | C3  | C2  | 239.1      | Rouse Pl           | D3  | D2  | 166.0 |
| Mollison St         | A3  | G2  | 109.6      | Park St              | A4  | A2  | 107.3      | Ruhamah Crt        | D4  | E3  | 31.7  |
| Monnington St       | D4  | В6  | 249.4      | Parker Crt (Ridgley) | R2  | D4  | 117.0      | Russ St            | A3  | Н3  | 64.9  |
| Moody St            | B4  | D2  | 414.8      | Pattison Crt         | D4  | E2  | 140.9      | Russell Pl         | E3  | H7  | 81.6  |
| Mooreville Rd       | C3  | B2  | 2,534.1    | Payne St             | C3  | F2  | 1,699.0    | Saltbush Court     | D3  | C2  | 51.7  |
| Morris St           | A3  | A6  | 151.0      | Pearl St             | C5  | G1  | 572.9      | Sampson St         | C3  | G4  | 268.5 |
| Morrison St         | B4  | B2  | 221.8      | Pease St             | D4  | A4  | 77.6       | Sanderson Pl       | D3  | E6  | 58.9  |
| Morse St            | B4  | В3  | 315.9      | Pepperberry Court    | D3  | C2  | 77.4       | Sassafras Cres     | E4  | D7  | 393.3 |
| Mount St            | B4  | D1  | 578.9      | Phillip St           | C5  | H2  | 176.9      | Saundridge Rd      | A2  | 14  | 492.1 |
| Mussen Close        | D3  | E2  | 187.4      | Pine Ave             | C4  | A1  | 293.9      | Scarfe St          | A1  | D5  | 715.9 |
| Mylan Cres          | D3  | В7  | 410.6      | Platinum Dr          | C2  | H7  | 332.9      | Scott St           | C4  | D3  | 147.5 |
| Myrtle Cres         | D5  | C2  | 342.2      | Pleasant St          | B4  | B4  | 201.2      | Sea Eagle St       | C7  | F2  | 331.2 |
| Myrtle Cres Lane ** | D5  | C4  | 178.4      | Plummer Ave          | B4  | D2  | 79.0       | Seaview Ave        | B4  | A7  | 422.3 |
| Nairana Ave         | C3  | B4  | 403.1      | Poke St              | A3  | A5  | 130.3      | Seaview Laneway ** | B4  | A7  | 87.3  |
| Neil Crt            | E3  | 17  | 69.8       | Princes St           | B4  | В7  | 497.8      | Sebastian Crt      | E3  | H4  | 271.9 |
| Nelson St           | C3  | G2  | 449.5      | Prospect St          | B4  | A5  | 144.0      | Shepton Close      | A2  | Н3  | 48.5  |
| Noel St             | A3  | F3  | 120.5      | Quamby Pl            | D4  | D4  | 119.9      | Simon Crt          | D4  | E4  | 125.3 |
| North Terrace       | B4  | F6  | 773.6      | Queen St             | B4  | C7  | 391.7      | Singline Ave       | E3  | Н4  | 535.9 |
| Norton Crt          | D3  | C3  | 63.7       | Queen St (Ridgley)   | R2  | D3  | 117.9      | Smith St           | D5  | H6  | 662.6 |
| Nothrop Crt         | D3  | B4  | 79.4       | Randall St           | B4  | B2  | 111.8      | Sorrell St         | D3  | H4  | 78.4  |
| Oasis Drive         | C3  | B2  | 177.0      | Ready St             | C5  | G2  | 92.4       | Southwell St       | C4  | D4  | 117.1 |
| Oates St            | B4  | А3  | 105.1      | Reeves St            | C4  | G4  | 391.8      | Speed St           | A3  | A4  | 155.9 |
| Ocean View Lane     | A2  | C5  | 463.3      | Regent St            | A4  | C1  | 302.9      | Spencer St         | D4  | F6  | 396.3 |
| Ogden St            | C3  | F2  | 905.6      | Reid St              | C4  | D2  | 211.8      | Spring St          | B4  | E3  | 120.2 |
| O'Grady St          | E4  | G6  | 412.0      | Reservoir St         | D4  | H2  | 308.6      | Stammers Pl        | D3  | D3  | 180.7 |
| Old Surrey Rd       | E4  | E2  | 3,685.9    | Richardson Cres      | В3  | H5  | 470.3      | Stevens Pl         | C3  | D7  | 339.2 |

| Road Name                      | Мар | Ref | <u>(m)</u> | Road Name                      | Мар | Ref | <u>(m)</u> | Road Name | Map | Ref | <u>(m)</u> |
|--------------------------------|-----|-----|------------|--------------------------------|-----|-----|------------|-----------|-----|-----|------------|
| Stirling St                    | C3  | F3  | 1,203.5    | Waratah Cres (Ridgley)         | R2  | E2  | 114.1      |           |     |     |            |
| Stitz St                       | A2  | 14  | 193.4      | Wardlaw St                     | D3  | Н3  | 86.9       |           |     |     |            |
| Strahan St                     | C4  | G6  | 691.0      | Wattle Ave                     | D5  | C4  | 471.7      |           |     |     |            |
| Stratton Crt                   | E3  | G5  | 74.4       | Wattle PI                      | D5  | D3  | 161.5      |           |     |     |            |
| Studholme St                   | C4  | E5  | 567.9      | Wattle Pl Lane                 | D5  | D4  | 214.9      |           |     |     |            |
| Sutton St                      | C4  | C3  | 572.3      | Webb Ave                       | E3  | D7  | 100.7      |           |     |     |            |
| Swanston St                    | C4  | G1  | 585.4      | Wellington St                  | C4  | F6  | 490.0      |           |     |     |            |
| Talina St                      | B4  | А3  | 171.5      | Wembley St                     | D4  | E7  | 340.3      |           |     |     |            |
| Taroona Ave                    | C3  | D3  | 397.2      | Wembley St Lane                | C4  | E1  | 172.8      |           |     |     |            |
| Tattersall St                  | C4  | A7  | 309.9      | Wesley St                      | В3  | Н3  | 83.6       |           |     |     |            |
| Terrylands Lane                | C3  | H5  | 125.7      | Wesley St East **              | В3  | Н3  | 129.8      |           |     |     |            |
| Terrylands St                  | C3  | H5  | 425.3      | West Mooreville Rd (To East Ca | C2  | D7  | 2,031.8    |           |     |     |            |
| The Boulevarde                 | C4  | A5  | 436.2      | West Park Grove                | В3  | Н6  | 1,783.8    |           |     |     |            |
| The Esplanade                  | C4  | Н6  | 533.0      | West St                        | D4  | A6  | 422.8      |           |     |     |            |
| Thirkell St                    | Α3  | А3  | 250.6      | Whitford St                    | C4  | C1  | 246.9      |           |     |     |            |
| Thompson Cres                  | B4  | C2  | 126.1      | William St                     | B4  | C5  | 149.5      |           |     |     |            |
| Thorne St                      | D3  | H5  | 1,103.9    | Willow Pl                      | D4  | A1  | 64.5       |           |     |     |            |
| Three Mile Line (East of Moore | D3  | F1  | 1,664.1    | Wilmot St                      | B4  | D6  | 656.5      |           |     |     |            |
| Tilley St                      | D3  | G5  | 251.6      | Wilson St                      | B4  | E5  | 1,348.7    |           |     |     |            |
| Tolunah St                     | А3  | H1  | 179.9      | Wilson St (Ridgley)            | R2  | B2  | 148.0      |           |     |     |            |
| Toorak Crt                     | А3  | D3  | 123.0      | Wingrove Gardens               | C3  | C1  | 527.0      |           |     |     |            |
| Townsend Pl                    | D3  | D3  | 105.2      | Winter Ave                     | D3  | H4  | 366.1      |           |     |     |            |
| Tracey St                      | В3  | H5  | 235.8      | Wirilda Dve                    | E4  | C6  | 223.3      |           |     |     |            |
| Truganini St                   | B4  | A2  | 285.8      | Wiseman St                     | D3  | C6  | 750.0      |           |     |     |            |
| Turnbull Ave                   | D3  | H5  | 235.3      | Woniora Rd                     | D3  | E5  | 1,090.6    |           |     |     |            |
| Turner Cres                    | D3  | E5  | 375.0      | Wood St                        | A3  | G2  | 74.6       |           |     |     |            |
| Turrung St                     | A3  | A6  | 365.8      | Woodward Ave                   | C4  | А3  | 412.7      |           |     |     |            |
| Unwin Court                    | D3  | C2  | 55.7       | Wright St                      | D3  | D5  | 655.2      |           |     |     |            |
| Uplands Pl                     | В3  | C6  | 515.5      | Wyatt Cres                     | C4  | E5  | 163.1      |           |     |     |            |
| Upper Bourke St                | B4  | C7  | 109.5      | York St                        | В3  | Н6  | 195.3      |           |     |     |            |
| Van Diemans Cres               | В3  | C2  | 466.6      | Young St                       | C4  | E3  | 101.5      |           |     |     |            |
| Verelle St                     | C4  | A4  | 255.1      |                                |     |     |            |           |     |     |            |
| Vernon Pl                      | B4  | C3  | 66.7       |                                |     |     |            |           |     |     |            |
| View Rd                        | В3  | F2  | 1,492.7    |                                |     |     |            |           |     |     |            |
| Villiers St                    | В3  | H6  | 251.8      |                                |     |     |            |           |     |     |            |
| Viney St                       | D3  | D5  | 214.6      |                                |     |     |            |           |     |     |            |