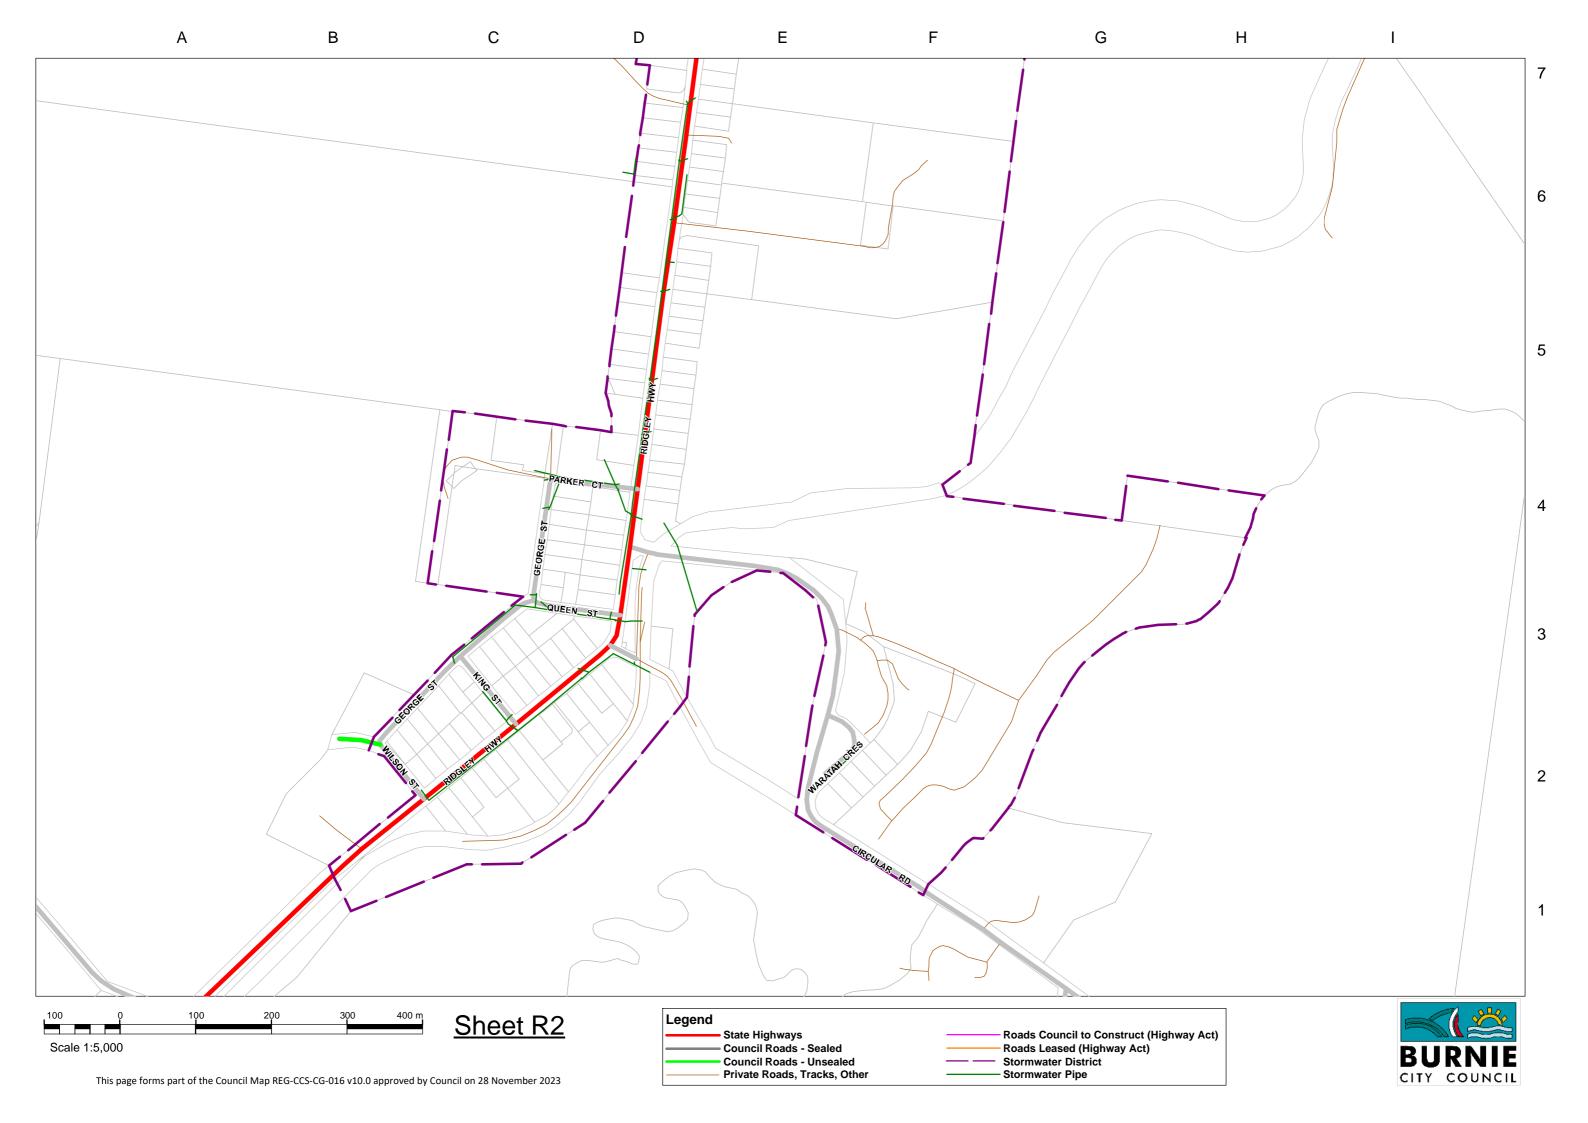

Council Map REG-CCS-CG-016 Version 10.0 Approved 28 November 2023

| Road Name             | Мар          | <u>(m)</u> | Road Name            | <u>Map</u>     | <u>(m)</u> |
|-----------------------|--------------|------------|----------------------|----------------|------------|
| Algona Avenue         | 11           | 1,781.6    | Martin Place         | 1              | 188.2      |
| Applebys Road         | 4            | 1,582.1    | Maydena Road         | 10, 11         | 1,841.4    |
| Arlington Place       | 11           | 204.9      | Menaire Road         | 9              | 1,409.1    |
| Batzek Road           | 2            | 858.3      | Menne Road           | 6              | 304.1      |
| Bellavista Road       | 9            | 635.4      | Metaira Road         | 8, 9           | 3,336.6    |
| Bianci Road           | 3, 4         | 991.7      | Minna Road           | 9,10, 11       | 7,194.0    |
| Bissett Place         | 11           | 240.0      | Mooreville Road      | 9              | 5,672.1    |
| Blythe Road           | 3, 4         | 556.0      | Morris Road          | 7, 10          | 479.3      |
| Bower Circuit         | 11           | 456.3      | Natone Road          | 7, 10, 11      | 6,160.0    |
| Breffny Road          | 9            | 570.1      | Neena Road           | 2,3            | 1,025.7    |
| Camena Road           | 7, 10        | 4,334.8    | North Prospect Road  | 5, 8           | 3,016.3    |
| Cartledge Road        | 3            | 399.5      | Oonah Road           | 1, 5, 6        | 19,458.9   |
| Cascade Road          | 9            | 1,755.3    | Osborns Road         | 3              | 647.6      |
| Charlton Close        | 11           | 159.9      | Penima Road          | 8              | 1,467.9    |
| Circular Road         | 6, 8, 9      | 8,010.9    | Pet Road             | 6              | 1,115.9    |
| Clarkes Road          | 7            | 1,401.7    | Poimena Road         | 8, 9           | 2,367.8    |
| Coppins Road          | 2, 5         | 2,315.4    | Prior Crescent       | 11             | 183.4      |
| Crown Circuit         | 11           | 527.7      | Rawlings Road        | 9              | 1,380.4    |
| Darling Road          | 6, 9         | 659.5      | Riverton Road        | 4              | 346.3      |
| Dear Road             | 6, 7         | 567.9      | Rogetta Road         | 3              | 2,546.6    |
| Devonshire Drive      | 11           | 2,890.6    | Rutherford Road      | 10, 11         | 1,101.8    |
| Eighteen Mile Road    | 2, 3         | 2,724.6    | Serpentine Road      | 5, 8           | 2,140.4    |
| Ellis Road            | 9            | 449.2      | South Prospect Road  | 5, 8           | 6,174.3    |
| Emmertons Road        | 10           | 646.1      | South Riana Road     | 4              | 3,016.7    |
| Emu Vale Road         | 9            | 235.0      | St Marys Road        | 1, 2, 5        | 1,128.1    |
| Falls Road            | 3            | 1,670.1    | Stowport Road        | 10, 11         | 5,543.3    |
| Fern Glade Road       | 9, 10, 11    | 4,189.1    | Sunny Place          | 11             | 124.1      |
| Glance Creek Road     | 7, 9, 10, 11 | 5,293.4    | Sushames Road        | 3              | 429.5      |
| Grealeys Road         | 7            | 183.7      | Talunah Road         | 1, 2, 3        | 11,280.1   |
| Greta Road            | 4, 7         | 1,820.1    | Tena Road            | 2, 3, 5, 6     | 1,958.8    |
| Grooms Road           | 4            | 149.6      | Three Mile Line Road | 9              | 2,052.3    |
| Guide Road            | 5, 6, 8      | 5,745.3    | Upper Natone Road    | 2, 3, 4, 7, 10 | 22,440.3   |
| Hayes Road            | 4            | 359.7      | Upper Stowport Road  | 7, 9, 10, 11   | 7,378.0    |
| Highclere Road        | 6            | 1,610.6    | Warra Road           | 9              | 1,559.1    |
| Illoura Road          | 9            | 881.1      | West Maydena Road    | 11             | 413.0      |
| Iron Mine Road        | 10, 11       | 865.8      | West Mooreville Road | 8, 9           | 10,373.1   |
| Jameson Road          | 9            | 129.1      | West Ridgley Road    | 5, 6, 8        | 4,761.7    |
| Kara Road             | 2, 3         | 1,304.1    | Winforton Avenue     | 11             | 201.1      |
| Keetanah Road         | 7            | 1,892.5    | Youralla Road        | 6              | 2,015.8    |
| Kelare Road           | 7, 10        | 491.3      | Tourana Roda         |                | 2,013.0    |
| Kilburn Road          | 9            | 265.8      |                      |                |            |
| Kings Road            | 4            | 390.0      |                      |                |            |
| Kingsclere Road       | 2, 3, 6      | 2,828.2    |                      |                |            |
| Kookaburra Hill Drive | 10, 11       | 568.2      |                      |                |            |
| Laoona Road           | 8, 9         | 1,224.4    |                      |                |            |
| Lenna Road            | 6            | 444.1      |                      |                |            |
| Letteene Road         | 11           | 2,043.4    |                      |                |            |
| Liapota Road          | 1, 5         | 1,599.7    |                      |                |            |
| Loonah Road           | 7, 10        | 1,671.0    |                      |                |            |
| Lottah Road           | 7, 10        | 2,562.6    |                      |                |            |
| Loynee Rd             | 7            | 121.6      |                      |                |            |
| -57                   | 1.           | 121.0      |                      |                |            |