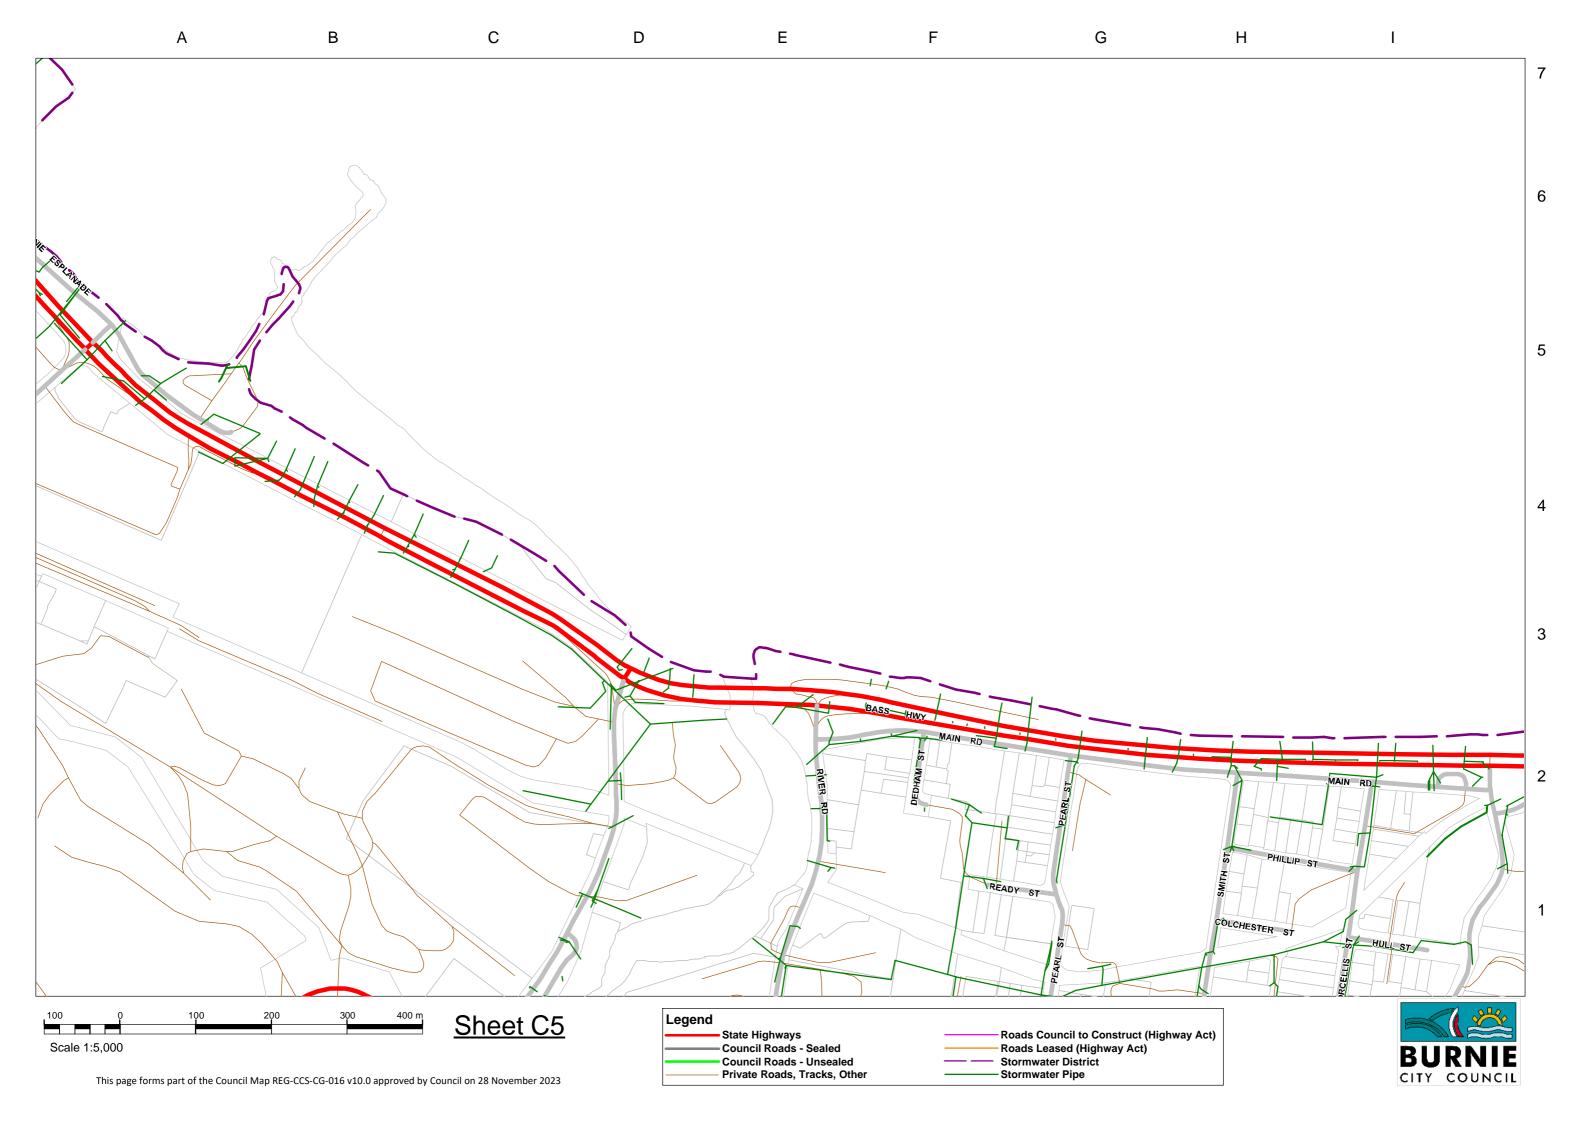

## Map 12 - East Cam Rd

Council Map REG-CCS-CG-016 Version 10.0 Approved 28 November 2023

| Road Name             | <u>Map</u> | <u>Ref</u> | <u>(m)</u> | Road Name     | <u>Map</u> | <u>Ref</u> | <u>(m)</u> | Road Name         | <u>Map</u> | <u>Ref</u> | <u>(m)</u> |
|-----------------------|------------|------------|------------|---------------|------------|------------|------------|-------------------|------------|------------|------------|
| Abbott St             | D4         | C6         | 232.5      | Besser Cres   | A1         | F5         | 666.7      | Churchill Ave     | D4         | B5         | 321.5      |
| Acacia Dve            | E4         | A6         | 305.2      | Best St       | C4         | B1         | 264.2      | Clarke St         | C6         | E3         | 112.9      |
| Adye Court            | D3         | C7         | 68.0       | Billett Crt   | D3         | E4         | 112.2      | Claude Place      | A2         | D4         | 107.9      |
| Agar Crt              | D3         | D6         | 62.4       | Bird St       | C4         | A6         | 1,050.5    | Colchester St     | C5         | H1         | 100.9      |
| Aileen Cres           | C4         | C5         | 430.0      | Blackwood Pde | D4         | E2         | 859.5      | Colegrave Rd      | D4         | А3         | 902.2      |
| Aleeka Crt            | E4         | H5         | 282.7      | Blake Bvd     | C3         | E3         | 128.9      | Collins St        | D4         | F4         | 1,005.8    |
| Alexander St          | B4         | D5         | 569.8      | Blizzard Ln   | B3         | G5         | 150.1      | Columnar Ct       | B4         | F6         | 65.2       |
| Alice St              | В3         | Н3         | 120.1      | Boland Ave    | E3         | G6         | 238.8      | Conrad St         | C4         | A2         | 223.5      |
| Alice St East Lane ** | В3         | Н3         | 115.5      | Boston Ave    | A2         | H2         | 115.4      | Cooee Point Rd    | A3         | В6         | 529.8      |
| Alice St West Lane ** | В3         | НЗ         | 81.9       | Bourke St     | B4         | D6         | 120.3      | Cooney Crt        | E3         | G5         | 71.0       |
| Alkira Crt            | A3         | E1         | 33.6       | Brickport Rd  | A3         | B1         | 2,081.6    | Cooper St         | C4         | E6         | 71.8       |
| Alma Pl               | A2         | B5         | 254.6      | Brickwell St  | B4         | F2         | 71.3       | Cooper St Lane ** | C4         | D6         | 40.4       |
| Amanda Crt            | D4         | E2         | 159.9      | Brisbane Pl   | D4         | B5         | 111.6      | Coorabin Crt      | В3         | D7         | 26.9       |
| Amelia St             | B4         | B5         | 173.8      | Britt Pl      | E4         | D2         | 49.5       | Corcellis St      | C5         | I1         | 403.4      |
| Amy St                | B4         | B5         | 76.6       | Brooklyn Rd   | C4         | F3         | 612.3      | Cranwell St       | B3         | E4         | 276.7      |
| Anglesea St           | D5         | G7         | 515.9      | Bryan St      | В3         | G2         | 91.2       | Crisp St          | A3         | A4         | 119.3      |
| Ann Pl                | A2         | D5         | 107.9      | Burnell St    | A3         | A5         | 152.6      | Crowe St          | D3         | H5         | 197.6      |
| Argyle St             | D4         | C6         | 232.3      | Burton St     | B4         | D2         | 174.0      | Crown St          | B4         | В6         | 135.9      |
| Arhanni St            | E3         | D7         | 126.7      | Button Ave    | A3         | E3         | 353.1      | Crudwell Crt      | D3         | H5         | 133.4      |
| Armitage Cres         | D3         | C5         | 346.6      | Byrne Pl      | D3         | B4         | 126.8      | Cunningham St     | C4         | F5         | 592.2      |
| Arthur St             | A2         | D5         | 251.2      | Byworth St    | В3         | В3         | 225.6      | Curraghmore Ave   | В3         | E2         | 690.3      |
| Atkins Dve            | E4         | В7         | 347.7      | Cabot St      | C4         | A2         | 336.9      | Cypress Crt       | E4         | E7         | 103.5      |
| Atkinson St           | C4         | A5         | 178.3      | Cam Crt       | A1         | D4         | 226.8      | Damian Ave        | E3         | G4         | 396.7      |
| Avon St               | A3         | H2         | 378.2      | Cambria St    | A3         | А3         | 113.6      | Deacon St         | C4         | D3         | 312.5      |
| Banksia Crt           | E4         | В6         | 113.6      | Cannon Crt    | D3         | В6         | 86.0       | Deavan Drv        | C3         | D3         | 439.5      |
| Barker St             | D4         | H1         | 170.2      | Cardinal Crt  | B3         | D6         | 188.5      | Dedham St         | C5         | F2         | 106.2      |
| Barnard Cres          | D3         | А3         | 542.5      | Cattley St    | B4         | E5         | 362.2      | Devon St          | C4         | G4         | 351.8      |
| Bathurst St           | D4         | C5         | 388.7      | Cedar Pl      | E4         | A7         | 71.0       | Dianella Court    | D3         | C2         | 25.8       |
| Bay St                | A3         | H2         | 661.3      | Chalk Ave     | В3         | E2         | 57.6       | Dowling Dve       | E4         | A5         | 413.4      |
| Bay View Ave          | B4         | В6         | 151.5      | Chanel St     | В3         | D4         | 477.0      | Duke St           | D4         | В7         | 94.2       |
| Beattie St            | C3         | G1         | 347.3      | Chanel St Nth | В3         | D5         | 184.8      | Durham Rd         | A3         | А3         | 698.7      |
| Bell St               | C3         | G4         | 144.9      | Charles St    | B4         | C4         | 135.8      | East Cam Rd       | A1         | E3         | 3,166.2    |
| Belton St             | C4         | A1         | 874.0      | Cherry St     | C4         | B4         | 183.7      | Eastwood Dr       | В3         | H4         | 450.4      |
| Bennett St            | D3         | H4         | 188.8      | Cherry St Nth | C4         | C6         | 60.5       | Edwardes St       | C4         | E6         | 461.4      |
| Bernard Rd            | A2         | В4         | 181.4      | Chloe Crt     | D4         | В4         | 201.6      | Edwin Pl          | В3         | C5         | 145.4      |

| Road Name                      | Мар | Ref | <u>(m)</u> | Road Name             | Map | Ref | <u>(m)</u> | Road Name           | Map | Ref | <u>(m)</u> |
|--------------------------------|-----|-----|------------|-----------------------|-----|-----|------------|---------------------|-----|-----|------------|
| Elizabeth St                   | B4  | B4  | 406.9      | Hambledon Ave         | В3  | C3  | 353.8      | Kent Ave            | C3  | H2  | 196.5      |
| Emerald Crt                    | B2  | H2  | 71.0       | Hamilton St           | C4  | D3  | 273.0      | Kentish Dr          | D3  | D3  | 701.0      |
| Emmett St                      | B2  | G1  | 439.5      | Hardy St              | C3  | F2  | 270.4      | King St             | B4  | C6  | 220.5      |
| Eucalyptus Court               | D3  | C2  | 28.4       | Harris Crt            | D3  | E4  | 78.2       | King St (Ridgley)   | R2  | C2  | 117.1      |
| Euroka Crt                     | D4  | C4  | 171.9      | Harrison St           | B4  | B5  | 88.1       | Kingsley Ave        | D4  | F3  | 346.2      |
| Evans St                       | A2  | 15  | 116.5      | Hawkins St            | C3  | E3  | 191.3      | Ladbrooke St        | B4  | E4  | 398.9      |
| Ewington Way                   | E3  | Н3  | 128.9      | Hayes St              | C3  | H4  | 116.9      | Laird Rd            | B1  | F2  | 406.3      |
| Executive Close                | D4  | D4  | 168.7      | Heather Cres          | В3  | A4  | 303.1      | Lane St             | C4  | A4  | 285.5      |
| Exhibition St                  | D4  | F6  | 211.9      | Hellyer Ave           | В3  | E2  | 74.1       | Larkin Crt          | C3  | D2  | 113.5      |
| Fagan Dve                      | E3  | G4  | 193.7      | Henry St              | D4  | В6  | 234.5      | Latrobe St          | D4  | E5  | 89.9       |
| Farquhar St                    | В3  | H2  | 97.1       | High St               | B4  | D5  | 64.8       | Laurel Crt          | D5  | A2  | 68.7       |
| Federal St                     | C4  | D2  | 328.3      | Hilder St             | A3  | F3  | 100.8      | Leonard Crt         | A2  | D5  | 44.4       |
| Fern Glade Rd (Nth of Emu Rive | D5  | D4  | 1,243.9    | Hill St               | B4  | D2  | 98.7       | Les Clark Drive     | A2  | H4  | 407.6      |
| Fidler St                      | A2  | G4  | 512.6      | Hillfarm Dr           | В3  | В3  | 693.7      | Linton St           | C4  | B2  | 325.6      |
| Firmont Rise                   | В3  | C4  | 192.2      | Hodgman St            | B4  | C4  | 377.9      | Little Alexander St | B4  | D5  | 366.5      |
| Fleming Crt                    | В4  | D3  | 188.0      | Holmes Pl             | В3  | E4  | 67.1       | Little Bird St      | B4  | C3  | 126.0      |
| Flinders St                    | D4  | D5  | 436.5      | Hopkinson St          | C4  | F4  | 672.4      | Loongana Ave        | D3  | C7  | 478.0      |
| Franklin St                    | D4  | E6  | 264.5      | Hospital Access Rd ** | A3  | C2  | 67.7       | Lorrie Pl           | В3  | C5  | 228.9      |
| Frederick St                   | A2  | C5  | 201.4      | Howe St               | В3  | E4  | 433.0      | Lorymer Pl          | D3  | D4  | 180.8      |
| Futuna Ave                     | В3  | E5  | 575.7      | Hull St               | C5  | l1  | 107.1      | Lucas Pl            | D3  | G5  | 82.2       |
| Garner Crt                     | D3  | A5  | 237.6      | Hutchinson St         | D3  | B4  | 695.5      | Lyons St            | C3  | H4  | 408.0      |
| George St (Chasm Creek)        | C7  | G2  | 153.5      | Jacobs Cres           | D4  | А3  | 245.8      | Mace St             | B4  | В3  | 528.0      |
| George St (Ridgley)            | R2  | В3  | 450.4      | James St              | C4  | B1  | 174.0      | Madden St           | D3  | H4  | 1,116.5    |
| Gilbert St                     | A4  | D1  | 154.3      | Janet Drv             | B2  | H2  | 379.5      | Madeline Dr         | D3  | D1  | 582.2      |
| Gill Pl                        | D3  | D7  | 86.2       | John St               | B4  | A4  | 91.2       | Main Rd (Wivenhoe)  | C5  | F3  | 1,638.6    |
| Gracie Cres                    | C3  | G2  | 344.1      | Johnson St            | D4  | В6  | 242.0      | Malonga Dr          | C3  | C4  | 597.5      |
| Grandview Ave                  | В3  | H4  | 953.0      | Jones St              | B4  | B5  | 378.1      | Malunna Cres        | В3  | F7  | 283.9      |
| Grant St                       | D4  | H2  | 178.3      | Jordan Crt            | C3  | A7  | 56.0       | Manuka Dve          | E4  | C5  | 1,135.5    |
| Grant St Nth                   | D5  | B2  | 346.1      | Jorgensen St          | В3  | H1  | 639.3      | Margaret St         | В3  | G3  | 198.6      |
| Gray St                        | D4  | A6  | 167.0      | Joshua Pl             | B4  | C2  | 116.2      | Marine Terrace      | B4  | E4  | 636.1      |
| Greenacre St                   | D4  | A2  | 345.7      | Josie Cres            | E3  | H4  | 159.9      | Mark St             | C4  | В6  | 645.6      |
| Grenville St                   | C3  | Н3  | 392.5      | Joyce St              | C4  | A6  | 251.9      | Marriott St         | E4  | Н6  | 138.8      |
| Griffith St                    | D3  | F4  | 405.1      | Kalina Cres           | A3  | E1  | 302.4      | Massy-Greene Drive  | C5  | D2  | 775.3      |
| Hale St                        | C4  | G6  | 244.7      | Keene Court           | D3  | C2  | 147.7      | Mawson Rd           | B1  | С3  | 350.7      |
| Halstead St                    | В3  | H2  | 457.7      | Kennedy St            | A2  | B5  | 203.8      | Maydena Pl          | A4  | A1  | 157.5      |

| Road Name           | Map | Ref | <u>(m)</u> | Road Name            | Map | Ref | <u>(m)</u> | Road Name          | Map | Ref | (m)   |
|---------------------|-----|-----|------------|----------------------|-----|-----|------------|--------------------|-----|-----|-------|
| McGaw Pl            | D3  | E3  | 146.6      | Oldaker St           | В3  | G6  | 147.8      | Ritchie Ave        | E3  | F5  | 285.8 |
| McGrath St          | D4  | A7  | 439.8      | Olive St             | A4  | C1  | 336.7      | River Rd           | C5  | E1  | 957.0 |
| McPhee St           | D5  | A2  | 758.0      | Oonah St             | D3  | D7  | 197.9      | Robotham Pl        | B4  | C1  | 142.6 |
| McRae Pl            | В3  | D5  | 100.6      | Oonah St North       | C3  | D3  | 129.4      | Rockliff Crt       | D3  | E3  | 30.7  |
| Medbury Cres        | B4  | B1  | 309.7      | Ormsby St            | D5  | F6  | 378.3      | Rola Pl            | C4  | A2  | 61.2  |
| Medwin St           | E4  | H7  | 229.9      | Osborne St           | A3  | A5  | 143.3      | Romaine St         | C4  | F4  | 118.7 |
| Menai St            | C4  | E6  | 159.9      | Oval St              | A2  | 15  | 111.4      | Rose St            | E4  | А3  | 139.5 |
| Mercedes Pl         | E4  | А3  | 254.1      | Panorama Cres        | A2  | 13  | 390.0      | Roslyn Ave         | D4  | E3  | 772.4 |
| Mills Rd            | В3  | В3  | 583.8      | Paraka St            | В3  | G6  | 536.6      | Ross St            | В3  | G2  | 243.9 |
| Moira St            | C4  | A6  | 79.9       | Paramount Crt        | C3  | C2  | 239.1      | Rouse Pl           | D3  | D2  | 166.0 |
| Mollison St         | A3  | G2  | 109.6      | Park St              | A4  | A2  | 107.3      | Ruhamah Crt        | D4  | E3  | 31.7  |
| Monnington St       | D4  | В6  | 249.4      | Parker Crt (Ridgley) | R2  | D4  | 117.0      | Russ St            | A3  | Н3  | 64.9  |
| Moody St            | B4  | D2  | 414.8      | Pattison Crt         | D4  | E2  | 140.9      | Russell Pl         | E3  | H7  | 81.6  |
| Mooreville Rd       | C3  | B2  | 2,534.1    | Payne St             | C3  | F2  | 1,699.0    | Saltbush Court     | D3  | C2  | 51.7  |
| Morris St           | A3  | A6  | 151.0      | Pearl St             | C5  | G1  | 572.9      | Sampson St         | C3  | G4  | 268.5 |
| Morrison St         | B4  | B2  | 221.8      | Pease St             | D4  | A4  | 77.6       | Sanderson Pl       | D3  | E6  | 58.9  |
| Morse St            | B4  | В3  | 315.9      | Pepperberry Court    | D3  | C2  | 77.4       | Sassafras Cres     | E4  | D7  | 393.3 |
| Mount St            | B4  | D1  | 578.9      | Phillip St           | C5  | H2  | 176.9      | Saundridge Rd      | A2  | 14  | 492.1 |
| Mussen Close        | D3  | E2  | 187.4      | Pine Ave             | C4  | A1  | 293.9      | Scarfe St          | A1  | D5  | 715.9 |
| Mylan Cres          | D3  | В7  | 410.6      | Platinum Dr          | C2  | H7  | 332.9      | Scott St           | C4  | D3  | 147.5 |
| Myrtle Cres         | D5  | C2  | 342.2      | Pleasant St          | B4  | B4  | 201.2      | Sea Eagle St       | C7  | F2  | 331.2 |
| Myrtle Cres Lane ** | D5  | C4  | 178.4      | Plummer Ave          | B4  | D2  | 79.0       | Seaview Ave        | B4  | A7  | 422.3 |
| Nairana Ave         | C3  | B4  | 403.1      | Poke St              | A3  | A5  | 130.3      | Seaview Laneway ** | B4  | A7  | 87.3  |
| Neil Crt            | E3  | 17  | 69.8       | Princes St           | B4  | В7  | 497.8      | Sebastian Crt      | E3  | H4  | 271.9 |
| Nelson St           | C3  | G2  | 449.5      | Prospect St          | B4  | A5  | 144.0      | Shepton Close      | A2  | Н3  | 48.5  |
| Noel St             | A3  | F3  | 120.5      | Quamby Pl            | D4  | D4  | 119.9      | Simon Crt          | D4  | E4  | 125.3 |
| North Terrace       | B4  | F6  | 773.6      | Queen St             | B4  | C7  | 391.7      | Singline Ave       | E3  | Н4  | 535.9 |
| Norton Crt          | D3  | C3  | 63.7       | Queen St (Ridgley)   | R2  | D3  | 117.9      | Smith St           | D5  | H6  | 662.6 |
| Nothrop Crt         | D3  | B4  | 79.4       | Randall St           | B4  | B2  | 111.8      | Sorrell St         | D3  | H4  | 78.4  |
| Oasis Drive         | C3  | B2  | 177.0      | Ready St             | C5  | G2  | 92.4       | Southwell St       | C4  | D4  | 117.1 |
| Oates St            | B4  | А3  | 105.1      | Reeves St            | C4  | G4  | 391.8      | Speed St           | A3  | A4  | 155.9 |
| Ocean View Lane     | A2  | C5  | 463.3      | Regent St            | A4  | C1  | 302.9      | Spencer St         | D4  | F6  | 396.3 |
| Ogden St            | C3  | F2  | 905.6      | Reid St              | C4  | D2  | 211.8      | Spring St          | B4  | E3  | 120.2 |
| O'Grady St          | E4  | G6  | 412.0      | Reservoir St         | D4  | H2  | 308.6      | Stammers Pl        | D3  | D3  | 180.7 |
| Old Surrey Rd       | E4  | E2  | 3,685.9    | Richardson Cres      | В3  | H5  | 470.3      | Stevens Pl         | C3  | D7  | 339.2 |