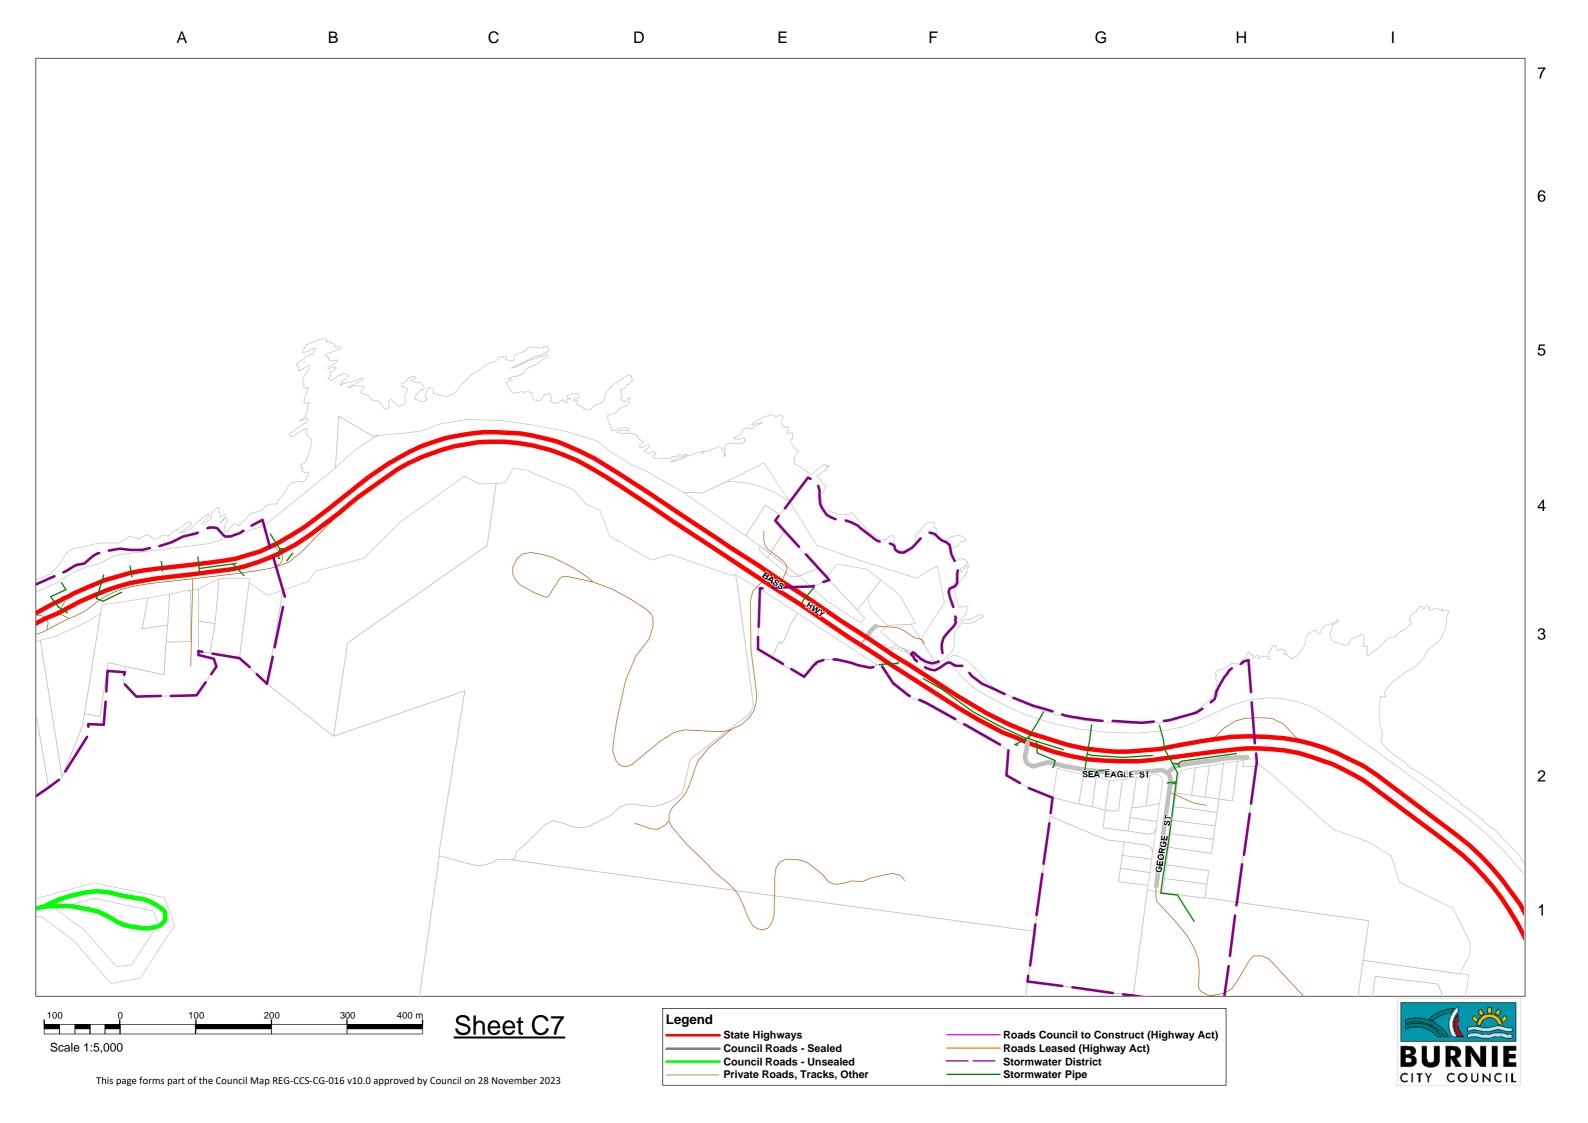

## Map 12 - East Cam Rd

Council Map REG-CCS-CG-016 Version 10.0 Approved 28 November 2023

| Road Name             | <u>Map</u> | <u>Ref</u> | <u>(m)</u> | Road Name     | <u>Map</u> | <u>Ref</u> | <u>(m)</u> | Road Name         | <u>Map</u> | <u>Ref</u> | <u>(m)</u> |
|-----------------------|------------|------------|------------|---------------|------------|------------|------------|-------------------|------------|------------|------------|
| Abbott St             | D4         | C6         | 232.5      | Besser Cres   | A1         | F5         | 666.7      | Churchill Ave     | D4         | B5         | 321.5      |
| Acacia Dve            | E4         | A6         | 305.2      | Best St       | C4         | B1         | 264.2      | Clarke St         | C6         | E3         | 112.9      |
| Adye Court            | D3         | C7         | 68.0       | Billett Crt   | D3         | E4         | 112.2      | Claude Place      | A2         | D4         | 107.9      |
| Agar Crt              | D3         | D6         | 62.4       | Bird St       | C4         | A6         | 1,050.5    | Colchester St     | C5         | H1         | 100.9      |
| Aileen Cres           | C4         | C5         | 430.0      | Blackwood Pde | D4         | E2         | 859.5      | Colegrave Rd      | D4         | А3         | 902.2      |
| Aleeka Crt            | E4         | H5         | 282.7      | Blake Bvd     | C3         | E3         | 128.9      | Collins St        | D4         | F4         | 1,005.8    |
| Alexander St          | B4         | D5         | 569.8      | Blizzard Ln   | B3         | G5         | 150.1      | Columnar Ct       | B4         | F6         | 65.2       |
| Alice St              | В3         | Н3         | 120.1      | Boland Ave    | E3         | G6         | 238.8      | Conrad St         | C4         | A2         | 223.5      |
| Alice St East Lane ** | В3         | Н3         | 115.5      | Boston Ave    | A2         | H2         | 115.4      | Cooee Point Rd    | A3         | В6         | 529.8      |
| Alice St West Lane ** | В3         | НЗ         | 81.9       | Bourke St     | B4         | D6         | 120.3      | Cooney Crt        | E3         | G5         | 71.0       |
| Alkira Crt            | A3         | E1         | 33.6       | Brickport Rd  | A3         | B1         | 2,081.6    | Cooper St         | C4         | E6         | 71.8       |
| Alma Pl               | A2         | B5         | 254.6      | Brickwell St  | B4         | F2         | 71.3       | Cooper St Lane ** | C4         | D6         | 40.4       |
| Amanda Crt            | D4         | E2         | 159.9      | Brisbane Pl   | D4         | B5         | 111.6      | Coorabin Crt      | В3         | D7         | 26.9       |
| Amelia St             | B4         | B5         | 173.8      | Britt Pl      | E4         | D2         | 49.5       | Corcellis St      | C5         | I1         | 403.4      |
| Amy St                | B4         | B5         | 76.6       | Brooklyn Rd   | C4         | F3         | 612.3      | Cranwell St       | B3         | E4         | 276.7      |
| Anglesea St           | D5         | G7         | 515.9      | Bryan St      | В3         | G2         | 91.2       | Crisp St          | A3         | A4         | 119.3      |
| Ann Pl                | A2         | D5         | 107.9      | Burnell St    | A3         | A5         | 152.6      | Crowe St          | D3         | H5         | 197.6      |
| Argyle St             | D4         | C6         | 232.3      | Burton St     | B4         | D2         | 174.0      | Crown St          | B4         | В6         | 135.9      |
| Arhanni St            | E3         | D7         | 126.7      | Button Ave    | A3         | E3         | 353.1      | Crudwell Crt      | D3         | H5         | 133.4      |
| Armitage Cres         | D3         | C5         | 346.6      | Byrne Pl      | D3         | B4         | 126.8      | Cunningham St     | C4         | F5         | 592.2      |
| Arthur St             | A2         | D5         | 251.2      | Byworth St    | В3         | В3         | 225.6      | Curraghmore Ave   | В3         | E2         | 690.3      |
| Atkins Dve            | E4         | В7         | 347.7      | Cabot St      | C4         | A2         | 336.9      | Cypress Crt       | E4         | E7         | 103.5      |
| Atkinson St           | C4         | A5         | 178.3      | Cam Crt       | A1         | D4         | 226.8      | Damian Ave        | E3         | G4         | 396.7      |
| Avon St               | A3         | H2         | 378.2      | Cambria St    | A3         | А3         | 113.6      | Deacon St         | C4         | D3         | 312.5      |
| Banksia Crt           | E4         | В6         | 113.6      | Cannon Crt    | D3         | В6         | 86.0       | Deavan Drv        | C3         | D3         | 439.5      |
| Barker St             | D4         | H1         | 170.2      | Cardinal Crt  | B3         | D6         | 188.5      | Dedham St         | C5         | F2         | 106.2      |
| Barnard Cres          | D3         | А3         | 542.5      | Cattley St    | B4         | E5         | 362.2      | Devon St          | C4         | G4         | 351.8      |
| Bathurst St           | D4         | C5         | 388.7      | Cedar Pl      | E4         | A7         | 71.0       | Dianella Court    | D3         | C2         | 25.8       |
| Bay St                | A3         | H2         | 661.3      | Chalk Ave     | В3         | E2         | 57.6       | Dowling Dve       | E4         | A5         | 413.4      |
| Bay View Ave          | B4         | В6         | 151.5      | Chanel St     | В3         | D4         | 477.0      | Duke St           | D4         | В7         | 94.2       |
| Beattie St            | C3         | G1         | 347.3      | Chanel St Nth | В3         | D5         | 184.8      | Durham Rd         | A3         | А3         | 698.7      |
| Bell St               | C3         | G4         | 144.9      | Charles St    | B4         | C4         | 135.8      | East Cam Rd       | A1         | E3         | 3,166.2    |
| Belton St             | C4         | A1         | 874.0      | Cherry St     | C4         | B4         | 183.7      | Eastwood Dr       | В3         | H4         | 450.4      |
| Bennett St            | D3         | H4         | 188.8      | Cherry St Nth | C4         | C6         | 60.5       | Edwardes St       | C4         | E6         | 461.4      |
| Bernard Rd            | A2         | В4         | 181.4      | Chloe Crt     | D4         | В4         | 201.6      | Edwin Pl          | В3         | C5         | 145.4      |

| Road Name                      | Мар | Ref | <u>(m)</u> | Road Name             | Map | Ref | <u>(m)</u> | Road Name           | Map | Ref | <u>(m)</u> |
|--------------------------------|-----|-----|------------|-----------------------|-----|-----|------------|---------------------|-----|-----|------------|
| Elizabeth St                   | B4  | B4  | 406.9      | Hambledon Ave         | В3  | C3  | 353.8      | Kent Ave            | C3  | H2  | 196.5      |
| Emerald Crt                    | B2  | H2  | 71.0       | Hamilton St           | C4  | D3  | 273.0      | Kentish Dr          | D3  | D3  | 701.0      |
| Emmett St                      | B2  | G1  | 439.5      | Hardy St              | C3  | F2  | 270.4      | King St             | B4  | C6  | 220.5      |
| Eucalyptus Court               | D3  | C2  | 28.4       | Harris Crt            | D3  | E4  | 78.2       | King St (Ridgley)   | R2  | C2  | 117.1      |
| Euroka Crt                     | D4  | C4  | 171.9      | Harrison St           | B4  | B5  | 88.1       | Kingsley Ave        | D4  | F3  | 346.2      |
| Evans St                       | A2  | 15  | 116.5      | Hawkins St            | C3  | E3  | 191.3      | Ladbrooke St        | B4  | E4  | 398.9      |
| Ewington Way                   | E3  | Н3  | 128.9      | Hayes St              | C3  | H4  | 116.9      | Laird Rd            | B1  | F2  | 406.3      |
| Executive Close                | D4  | D4  | 168.7      | Heather Cres          | В3  | A4  | 303.1      | Lane St             | C4  | A4  | 285.5      |
| Exhibition St                  | D4  | F6  | 211.9      | Hellyer Ave           | В3  | E2  | 74.1       | Larkin Crt          | C3  | D2  | 113.5      |
| Fagan Dve                      | E3  | G4  | 193.7      | Henry St              | D4  | В6  | 234.5      | Latrobe St          | D4  | E5  | 89.9       |
| Farquhar St                    | В3  | H2  | 97.1       | High St               | B4  | D5  | 64.8       | Laurel Crt          | D5  | A2  | 68.7       |
| Federal St                     | C4  | D2  | 328.3      | Hilder St             | A3  | F3  | 100.8      | Leonard Crt         | A2  | D5  | 44.4       |
| Fern Glade Rd (Nth of Emu Rive | D5  | D4  | 1,243.9    | Hill St               | B4  | D2  | 98.7       | Les Clark Drive     | A2  | H4  | 407.6      |
| Fidler St                      | A2  | G4  | 512.6      | Hillfarm Dr           | В3  | В3  | 693.7      | Linton St           | C4  | B2  | 325.6      |
| Firmont Rise                   | В3  | C4  | 192.2      | Hodgman St            | B4  | C4  | 377.9      | Little Alexander St | B4  | D5  | 366.5      |
| Fleming Crt                    | В4  | D3  | 188.0      | Holmes Pl             | В3  | E4  | 67.1       | Little Bird St      | B4  | C3  | 126.0      |
| Flinders St                    | D4  | D5  | 436.5      | Hopkinson St          | C4  | F4  | 672.4      | Loongana Ave        | D3  | C7  | 478.0      |
| Franklin St                    | D4  | E6  | 264.5      | Hospital Access Rd ** | A3  | C2  | 67.7       | Lorrie Pl           | В3  | C5  | 228.9      |
| Frederick St                   | A2  | C5  | 201.4      | Howe St               | В3  | E4  | 433.0      | Lorymer Pl          | D3  | D4  | 180.8      |
| Futuna Ave                     | В3  | E5  | 575.7      | Hull St               | C5  | l1  | 107.1      | Lucas Pl            | D3  | G5  | 82.2       |
| Garner Crt                     | D3  | A5  | 237.6      | Hutchinson St         | D3  | B4  | 695.5      | Lyons St            | C3  | H4  | 408.0      |
| George St (Chasm Creek)        | C7  | G2  | 153.5      | Jacobs Cres           | D4  | А3  | 245.8      | Mace St             | B4  | В3  | 528.0      |
| George St (Ridgley)            | R2  | В3  | 450.4      | James St              | C4  | B1  | 174.0      | Madden St           | D3  | H4  | 1,116.5    |
| Gilbert St                     | A4  | D1  | 154.3      | Janet Drv             | B2  | H2  | 379.5      | Madeline Dr         | D3  | D1  | 582.2      |
| Gill Pl                        | D3  | D7  | 86.2       | John St               | B4  | A4  | 91.2       | Main Rd (Wivenhoe)  | C5  | F3  | 1,638.6    |
| Gracie Cres                    | C3  | G2  | 344.1      | Johnson St            | D4  | В6  | 242.0      | Malonga Dr          | C3  | C4  | 597.5      |
| Grandview Ave                  | В3  | H4  | 953.0      | Jones St              | B4  | B5  | 378.1      | Malunna Cres        | В3  | F7  | 283.9      |
| Grant St                       | D4  | H2  | 178.3      | Jordan Crt            | C3  | A7  | 56.0       | Manuka Dve          | E4  | C5  | 1,135.5    |
| Grant St Nth                   | D5  | B2  | 346.1      | Jorgensen St          | В3  | H1  | 639.3      | Margaret St         | В3  | G3  | 198.6      |
| Gray St                        | D4  | A6  | 167.0      | Joshua Pl             | B4  | C2  | 116.2      | Marine Terrace      | B4  | E4  | 636.1      |
| Greenacre St                   | D4  | A2  | 345.7      | Josie Cres            | E3  | H4  | 159.9      | Mark St             | C4  | В6  | 645.6      |
| Grenville St                   | C3  | Н3  | 392.5      | Joyce St              | C4  | A6  | 251.9      | Marriott St         | E4  | Н6  | 138.8      |
| Griffith St                    | D3  | F4  | 405.1      | Kalina Cres           | A3  | E1  | 302.4      | Massy-Greene Drive  | C5  | D2  | 775.3      |
| Hale St                        | C4  | G6  | 244.7      | Keene Court           | D3  | C2  | 147.7      | Mawson Rd           | B1  | С3  | 350.7      |
| Halstead St                    | В3  | H2  | 457.7      | Kennedy St            | A2  | B5  | 203.8      | Maydena Pl          | A4  | A1  | 157.5      |

| Road Name           | Map | Ref | <u>(m)</u> | Road Name            | Map | Ref | <u>(m)</u> | Road Name          | Map | Ref | (m)   |
|---------------------|-----|-----|------------|----------------------|-----|-----|------------|--------------------|-----|-----|-------|
| McGaw Pl            | D3  | E3  | 146.6      | Oldaker St           | В3  | G6  | 147.8      | Ritchie Ave        | E3  | F5  | 285.8 |
| McGrath St          | D4  | A7  | 439.8      | Olive St             | A4  | C1  | 336.7      | River Rd           | C5  | E1  | 957.0 |
| McPhee St           | D5  | A2  | 758.0      | Oonah St             | D3  | D7  | 197.9      | Robotham Pl        | B4  | C1  | 142.6 |
| McRae Pl            | В3  | D5  | 100.6      | Oonah St North       | C3  | D3  | 129.4      | Rockliff Crt       | D3  | E3  | 30.7  |
| Medbury Cres        | B4  | B1  | 309.7      | Ormsby St            | D5  | F6  | 378.3      | Rola Pl            | C4  | A2  | 61.2  |
| Medwin St           | E4  | H7  | 229.9      | Osborne St           | A3  | A5  | 143.3      | Romaine St         | C4  | F4  | 118.7 |
| Menai St            | C4  | E6  | 159.9      | Oval St              | A2  | 15  | 111.4      | Rose St            | E4  | А3  | 139.5 |
| Mercedes Pl         | E4  | А3  | 254.1      | Panorama Cres        | A2  | 13  | 390.0      | Roslyn Ave         | D4  | E3  | 772.4 |
| Mills Rd            | В3  | В3  | 583.8      | Paraka St            | В3  | G6  | 536.6      | Ross St            | В3  | G2  | 243.9 |
| Moira St            | C4  | A6  | 79.9       | Paramount Crt        | C3  | C2  | 239.1      | Rouse Pl           | D3  | D2  | 166.0 |
| Mollison St         | A3  | G2  | 109.6      | Park St              | A4  | A2  | 107.3      | Ruhamah Crt        | D4  | E3  | 31.7  |
| Monnington St       | D4  | В6  | 249.4      | Parker Crt (Ridgley) | R2  | D4  | 117.0      | Russ St            | A3  | Н3  | 64.9  |
| Moody St            | B4  | D2  | 414.8      | Pattison Crt         | D4  | E2  | 140.9      | Russell Pl         | E3  | H7  | 81.6  |
| Mooreville Rd       | C3  | B2  | 2,534.1    | Payne St             | C3  | F2  | 1,699.0    | Saltbush Court     | D3  | C2  | 51.7  |
| Morris St           | A3  | A6  | 151.0      | Pearl St             | C5  | G1  | 572.9      | Sampson St         | C3  | G4  | 268.5 |
| Morrison St         | B4  | B2  | 221.8      | Pease St             | D4  | A4  | 77.6       | Sanderson Pl       | D3  | E6  | 58.9  |
| Morse St            | B4  | В3  | 315.9      | Pepperberry Court    | D3  | C2  | 77.4       | Sassafras Cres     | E4  | D7  | 393.3 |
| Mount St            | B4  | D1  | 578.9      | Phillip St           | C5  | H2  | 176.9      | Saundridge Rd      | A2  | 14  | 492.1 |
| Mussen Close        | D3  | E2  | 187.4      | Pine Ave             | C4  | A1  | 293.9      | Scarfe St          | A1  | D5  | 715.9 |
| Mylan Cres          | D3  | В7  | 410.6      | Platinum Dr          | C2  | H7  | 332.9      | Scott St           | C4  | D3  | 147.5 |
| Myrtle Cres         | D5  | C2  | 342.2      | Pleasant St          | B4  | B4  | 201.2      | Sea Eagle St       | C7  | F2  | 331.2 |
| Myrtle Cres Lane ** | D5  | C4  | 178.4      | Plummer Ave          | B4  | D2  | 79.0       | Seaview Ave        | B4  | A7  | 422.3 |
| Nairana Ave         | C3  | B4  | 403.1      | Poke St              | A3  | A5  | 130.3      | Seaview Laneway ** | B4  | A7  | 87.3  |
| Neil Crt            | E3  | 17  | 69.8       | Princes St           | B4  | В7  | 497.8      | Sebastian Crt      | E3  | H4  | 271.9 |
| Nelson St           | C3  | G2  | 449.5      | Prospect St          | B4  | A5  | 144.0      | Shepton Close      | A2  | Н3  | 48.5  |
| Noel St             | A3  | F3  | 120.5      | Quamby Pl            | D4  | D4  | 119.9      | Simon Crt          | D4  | E4  | 125.3 |
| North Terrace       | B4  | F6  | 773.6      | Queen St             | B4  | C7  | 391.7      | Singline Ave       | E3  | Н4  | 535.9 |
| Norton Crt          | D3  | C3  | 63.7       | Queen St (Ridgley)   | R2  | D3  | 117.9      | Smith St           | D5  | H6  | 662.6 |
| Nothrop Crt         | D3  | B4  | 79.4       | Randall St           | B4  | B2  | 111.8      | Sorrell St         | D3  | H4  | 78.4  |
| Oasis Drive         | C3  | B2  | 177.0      | Ready St             | C5  | G2  | 92.4       | Southwell St       | C4  | D4  | 117.1 |
| Oates St            | B4  | А3  | 105.1      | Reeves St            | C4  | G4  | 391.8      | Speed St           | A3  | A4  | 155.9 |
| Ocean View Lane     | A2  | C5  | 463.3      | Regent St            | A4  | C1  | 302.9      | Spencer St         | D4  | F6  | 396.3 |
| Ogden St            | C3  | F2  | 905.6      | Reid St              | C4  | D2  | 211.8      | Spring St          | B4  | E3  | 120.2 |
| O'Grady St          | E4  | G6  | 412.0      | Reservoir St         | D4  | H2  | 308.6      | Stammers Pl        | D3  | D3  | 180.7 |
| Old Surrey Rd       | E4  | E2  | 3,685.9    | Richardson Cres      | В3  | H5  | 470.3      | Stevens Pl         | C3  | D7  | 339.2 |