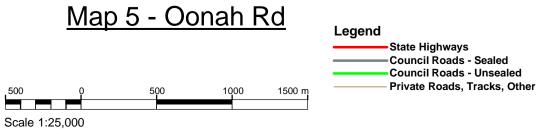

Council Map REG-CCS-CG-016 Version 10.0 Approved 28 November 2023

| Road Name             | Мар          | <u>(m)</u> | Road Name            | <u>Map</u>     | <u>(m)</u> |
|-----------------------|--------------|------------|----------------------|----------------|------------|
| Algona Avenue         | 11           | 1,781.6    | Martin Place         | 1              | 188.2      |
| Applebys Road         | 4            | 1,582.1    | Maydena Road         | 10, 11         | 1,841.4    |
| Arlington Place       | 11           | 204.9      | Menaire Road         | 9              | 1,409.1    |
| Batzek Road           | 2            | 858.3      | Menne Road           | 6              | 304.1      |
| Bellavista Road       | 9            | 635.4      | Metaira Road         | 8, 9           | 3,336.6    |
| Bianci Road           | 3, 4         | 991.7      | Minna Road           | 9,10, 11       | 7,194.0    |
| Bissett Place         | 11           | 240.0      | Mooreville Road      | 9              | 5,672.1    |
| Blythe Road           | 3, 4         | 556.0      | Morris Road          | 7, 10          | 479.3      |
| Bower Circuit         | 11           | 456.3      | Natone Road          | 7, 10, 11      | 6,160.0    |
| Breffny Road          | 9            | 570.1      | Neena Road           | 2,3            | 1,025.7    |
| Camena Road           | 7, 10        | 4,334.8    | North Prospect Road  | 5, 8           | 3,016.3    |
| Cartledge Road        | 3            | 399.5      | Oonah Road           | 1, 5, 6        | 19,458.9   |
| Cascade Road          | 9            | 1,755.3    | Osborns Road         | 3              | 647.6      |
| Charlton Close        | 11           | 159.9      | Penima Road          | 8              | 1,467.9    |
| Circular Road         | 6, 8, 9      | 8,010.9    | Pet Road             | 6              | 1,115.9    |
| Clarkes Road          | 7            | 1,401.7    | Poimena Road         | 8, 9           | 2,367.8    |
| Coppins Road          | 2, 5         | 2,315.4    | Prior Crescent       | 11             | 183.4      |
| Crown Circuit         | 11           | 527.7      | Rawlings Road        | 9              | 1,380.4    |
| Darling Road          | 6, 9         | 659.5      | Riverton Road        | 4              | 346.3      |
| Dear Road             | 6, 7         | 567.9      | Rogetta Road         | 3              | 2,546.6    |
| Devonshire Drive      | 11           | 2,890.6    | Rutherford Road      | 10, 11         | 1,101.8    |
| Eighteen Mile Road    | 2, 3         | 2,724.6    | Serpentine Road      | 5, 8           | 2,140.4    |
| Ellis Road            | 9            | 449.2      | South Prospect Road  | 5, 8           | 6,174.3    |
| Emmertons Road        | 10           | 646.1      | South Riana Road     | 4              | 3,016.7    |
| Emu Vale Road         | 9            | 235.0      | St Marys Road        | 1, 2, 5        | 1,128.1    |
| Falls Road            | 3            | 1,670.1    | Stowport Road        | 10, 11         | 5,543.3    |
| Fern Glade Road       | 9, 10, 11    | 4,189.1    | Sunny Place          | 11             | 124.1      |
| Glance Creek Road     | 7, 9, 10, 11 | 5,293.4    | Sushames Road        | 3              | 429.5      |
| Grealeys Road         | 7            | 183.7      | Talunah Road         | 1, 2, 3        | 11,280.1   |
| Greta Road            | 4, 7         | 1,820.1    | Tena Road            | 2, 3, 5, 6     | 1,958.8    |
| Grooms Road           | 4            | 149.6      | Three Mile Line Road | 9              | 2,052.3    |
| Guide Road            | 5, 6, 8      | 5,745.3    | Upper Natone Road    | 2, 3, 4, 7, 10 | 22,440.3   |
| Hayes Road            | 4            | 359.7      | Upper Stowport Road  | 7, 9, 10, 11   | 7,378.0    |
| Highclere Road        | 6            | 1,610.6    | Warra Road           | 9              | 1,559.1    |
| Illoura Road          | 9            | 881.1      | West Maydena Road    | 11             | 413.0      |
| Iron Mine Road        | 10, 11       | 865.8      | West Mooreville Road | 8, 9           | 10,373.1   |
| Jameson Road          | 9            | 129.1      | West Ridgley Road    | 5, 6, 8        | 4,761.7    |
| Kara Road             | 2, 3         | 1,304.1    | Winforton Avenue     | 11             | 201.1      |
| Keetanah Road         | 7            | 1,892.5    | Youralla Road        | 6              | 2,015.8    |
| Kelare Road           | 7, 10        | 491.3      | Tourana Roda         |                | 2,013.0    |
| Kilburn Road          | 9            | 265.8      |                      |                |            |
| Kings Road            | 4            | 390.0      |                      |                |            |
| Kingsclere Road       | 2, 3, 6      | 2,828.2    |                      |                |            |
| Kookaburra Hill Drive | 10, 11       | 568.2      |                      |                |            |
| Laoona Road           | 8, 9         | 1,224.4    |                      |                |            |
| Lenna Road            | 6            | 444.1      |                      |                |            |
| Letteene Road         | 11           | 2,043.4    |                      |                |            |
| Liapota Road          | 1, 5         | 1,599.7    |                      |                |            |
| Loonah Road           | 7, 10        | 1,671.0    |                      |                |            |
| Lottah Road           | 7, 10        | 2,562.6    |                      |                |            |
| Loynee Rd             | 7            | 121.6      |                      |                |            |
| -57                   | 1.           | 121.0      |                      |                |            |