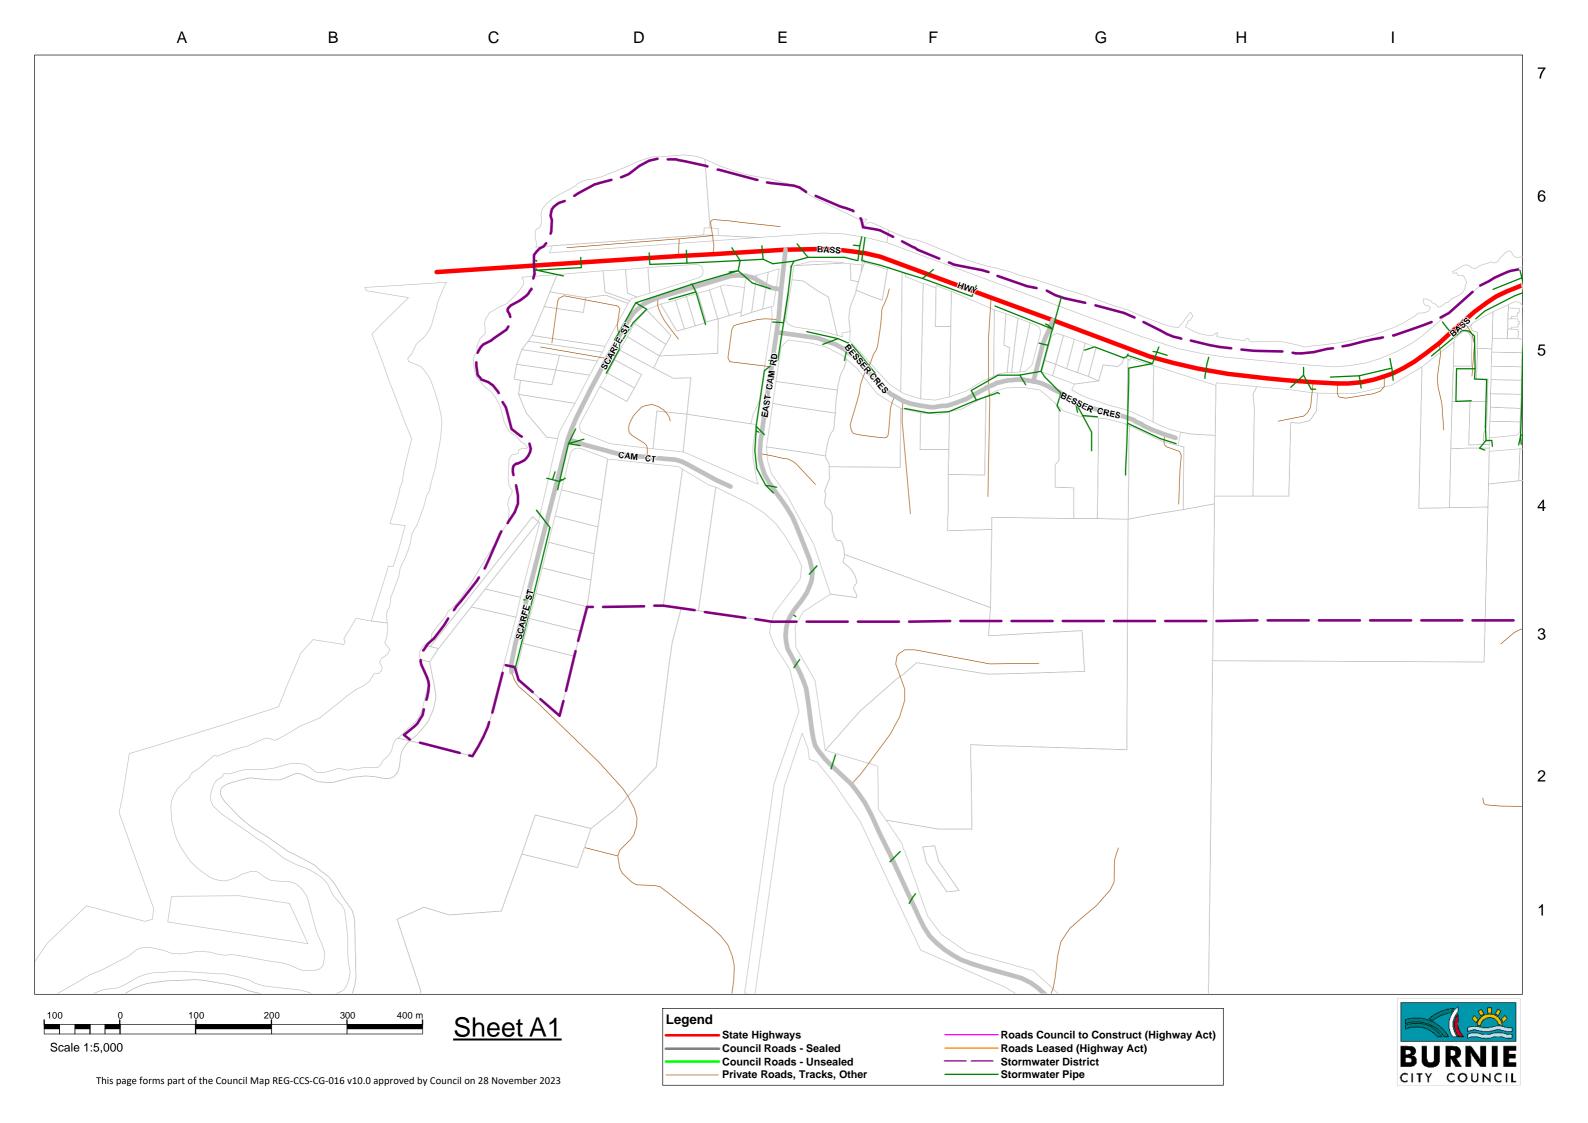

## Map 12 - East Cam Rd

Council Map REG-CCS-CG-016 Version 10.0 Approved 28 November 2023

| Road Name             | <u>Map</u> | <u>Ref</u> | <u>(m)</u> | Road Name     | <u>Map</u> | <u>Ref</u> | <u>(m)</u> | Road Name         | <u>Map</u> | <u>Ref</u> | <u>(m)</u> |
|-----------------------|------------|------------|------------|---------------|------------|------------|------------|-------------------|------------|------------|------------|
| Abbott St             | D4         | C6         | 232.5      | Besser Cres   | A1         | F5         | 666.7      | Churchill Ave     | D4         | B5         | 321.5      |
| Acacia Dve            | E4         | A6         | 305.2      | Best St       | C4         | B1         | 264.2      | Clarke St         | C6         | E3         | 112.9      |
| Adye Court            | D3         | C7         | 68.0       | Billett Crt   | D3         | E4         | 112.2      | Claude Place      | A2         | D4         | 107.9      |
| Agar Crt              | D3         | D6         | 62.4       | Bird St       | C4         | A6         | 1,050.5    | Colchester St     | C5         | H1         | 100.9      |
| Aileen Cres           | C4         | C5         | 430.0      | Blackwood Pde | D4         | E2         | 859.5      | Colegrave Rd      | D4         | А3         | 902.2      |
| Aleeka Crt            | E4         | H5         | 282.7      | Blake Bvd     | C3         | E3         | 128.9      | Collins St        | D4         | F4         | 1,005.8    |
| Alexander St          | B4         | D5         | 569.8      | Blizzard Ln   | B3         | G5         | 150.1      | Columnar Ct       | B4         | F6         | 65.2       |
| Alice St              | В3         | Н3         | 120.1      | Boland Ave    | E3         | G6         | 238.8      | Conrad St         | C4         | A2         | 223.5      |
| Alice St East Lane ** | В3         | Н3         | 115.5      | Boston Ave    | A2         | H2         | 115.4      | Cooee Point Rd    | A3         | В6         | 529.8      |
| Alice St West Lane ** | В3         | НЗ         | 81.9       | Bourke St     | B4         | D6         | 120.3      | Cooney Crt        | E3         | G5         | 71.0       |
| Alkira Crt            | A3         | E1         | 33.6       | Brickport Rd  | A3         | B1         | 2,081.6    | Cooper St         | C4         | E6         | 71.8       |
| Alma Pl               | A2         | B5         | 254.6      | Brickwell St  | B4         | F2         | 71.3       | Cooper St Lane ** | C4         | D6         | 40.4       |
| Amanda Crt            | D4         | E2         | 159.9      | Brisbane Pl   | D4         | B5         | 111.6      | Coorabin Crt      | В3         | D7         | 26.9       |
| Amelia St             | B4         | B5         | 173.8      | Britt Pl      | E4         | D2         | 49.5       | Corcellis St      | C5         | I1         | 403.4      |
| Amy St                | B4         | B5         | 76.6       | Brooklyn Rd   | C4         | F3         | 612.3      | Cranwell St       | B3         | E4         | 276.7      |
| Anglesea St           | D5         | G7         | 515.9      | Bryan St      | В3         | G2         | 91.2       | Crisp St          | A3         | A4         | 119.3      |
| Ann Pl                | A2         | D5         | 107.9      | Burnell St    | A3         | A5         | 152.6      | Crowe St          | D3         | H5         | 197.6      |
| Argyle St             | D4         | C6         | 232.3      | Burton St     | B4         | D2         | 174.0      | Crown St          | B4         | В6         | 135.9      |
| Arhanni St            | E3         | D7         | 126.7      | Button Ave    | A3         | E3         | 353.1      | Crudwell Crt      | D3         | H5         | 133.4      |
| Armitage Cres         | D3         | C5         | 346.6      | Byrne Pl      | D3         | B4         | 126.8      | Cunningham St     | C4         | F5         | 592.2      |
| Arthur St             | A2         | D5         | 251.2      | Byworth St    | В3         | В3         | 225.6      | Curraghmore Ave   | В3         | E2         | 690.3      |
| Atkins Dve            | E4         | В7         | 347.7      | Cabot St      | C4         | A2         | 336.9      | Cypress Crt       | E4         | E7         | 103.5      |
| Atkinson St           | C4         | A5         | 178.3      | Cam Crt       | A1         | D4         | 226.8      | Damian Ave        | E3         | G4         | 396.7      |
| Avon St               | A3         | H2         | 378.2      | Cambria St    | A3         | А3         | 113.6      | Deacon St         | C4         | D3         | 312.5      |
| Banksia Crt           | E4         | В6         | 113.6      | Cannon Crt    | D3         | В6         | 86.0       | Deavan Drv        | C3         | D3         | 439.5      |
| Barker St             | D4         | H1         | 170.2      | Cardinal Crt  | B3         | D6         | 188.5      | Dedham St         | C5         | F2         | 106.2      |
| Barnard Cres          | D3         | А3         | 542.5      | Cattley St    | B4         | E5         | 362.2      | Devon St          | C4         | G4         | 351.8      |
| Bathurst St           | D4         | C5         | 388.7      | Cedar Pl      | E4         | A7         | 71.0       | Dianella Court    | D3         | C2         | 25.8       |
| Bay St                | A3         | H2         | 661.3      | Chalk Ave     | В3         | E2         | 57.6       | Dowling Dve       | E4         | A5         | 413.4      |
| Bay View Ave          | B4         | В6         | 151.5      | Chanel St     | В3         | D4         | 477.0      | Duke St           | D4         | В7         | 94.2       |
| Beattie St            | C3         | G1         | 347.3      | Chanel St Nth | В3         | D5         | 184.8      | Durham Rd         | A3         | А3         | 698.7      |
| Bell St               | C3         | G4         | 144.9      | Charles St    | B4         | C4         | 135.8      | East Cam Rd       | A1         | E3         | 3,166.2    |
| Belton St             | C4         | A1         | 874.0      | Cherry St     | C4         | B4         | 183.7      | Eastwood Dr       | В3         | H4         | 450.4      |
| Bennett St            | D3         | H4         | 188.8      | Cherry St Nth | C4         | C6         | 60.5       | Edwardes St       | C4         | E6         | 461.4      |
| Bernard Rd            | A2         | В4         | 181.4      | Chloe Crt     | D4         | В4         | 201.6      | Edwin Pl          | В3         | C5         | 145.4      |

| Road Name                      | Мар | Ref | <u>(m)</u> | Road Name             | Map | Ref | <u>(m)</u> | Road Name           | Map | Ref | <u>(m)</u> |
|--------------------------------|-----|-----|------------|-----------------------|-----|-----|------------|---------------------|-----|-----|------------|
| Elizabeth St                   | B4  | B4  | 406.9      | Hambledon Ave         | В3  | C3  | 353.8      | Kent Ave            | C3  | H2  | 196.5      |
| Emerald Crt                    | B2  | H2  | 71.0       | Hamilton St           | C4  | D3  | 273.0      | Kentish Dr          | D3  | D3  | 701.0      |
| Emmett St                      | B2  | G1  | 439.5      | Hardy St              | C3  | F2  | 270.4      | King St             | B4  | C6  | 220.5      |
| Eucalyptus Court               | D3  | C2  | 28.4       | Harris Crt            | D3  | E4  | 78.2       | King St (Ridgley)   | R2  | C2  | 117.1      |
| Euroka Crt                     | D4  | C4  | 171.9      | Harrison St           | B4  | B5  | 88.1       | Kingsley Ave        | D4  | F3  | 346.2      |
| Evans St                       | A2  | 15  | 116.5      | Hawkins St            | C3  | E3  | 191.3      | Ladbrooke St        | B4  | E4  | 398.9      |
| Ewington Way                   | E3  | Н3  | 128.9      | Hayes St              | C3  | H4  | 116.9      | Laird Rd            | B1  | F2  | 406.3      |
| Executive Close                | D4  | D4  | 168.7      | Heather Cres          | В3  | A4  | 303.1      | Lane St             | C4  | A4  | 285.5      |
| Exhibition St                  | D4  | F6  | 211.9      | Hellyer Ave           | В3  | E2  | 74.1       | Larkin Crt          | C3  | D2  | 113.5      |
| Fagan Dve                      | E3  | G4  | 193.7      | Henry St              | D4  | В6  | 234.5      | Latrobe St          | D4  | E5  | 89.9       |
| Farquhar St                    | В3  | H2  | 97.1       | High St               | B4  | D5  | 64.8       | Laurel Crt          | D5  | A2  | 68.7       |
| Federal St                     | C4  | D2  | 328.3      | Hilder St             | A3  | F3  | 100.8      | Leonard Crt         | A2  | D5  | 44.4       |
| Fern Glade Rd (Nth of Emu Rive | D5  | D4  | 1,243.9    | Hill St               | B4  | D2  | 98.7       | Les Clark Drive     | A2  | H4  | 407.6      |
| Fidler St                      | A2  | G4  | 512.6      | Hillfarm Dr           | В3  | В3  | 693.7      | Linton St           | C4  | B2  | 325.6      |
| Firmont Rise                   | В3  | C4  | 192.2      | Hodgman St            | B4  | C4  | 377.9      | Little Alexander St | B4  | D5  | 366.5      |
| Fleming Crt                    | В4  | D3  | 188.0      | Holmes Pl             | В3  | E4  | 67.1       | Little Bird St      | B4  | C3  | 126.0      |
| Flinders St                    | D4  | D5  | 436.5      | Hopkinson St          | C4  | F4  | 672.4      | Loongana Ave        | D3  | C7  | 478.0      |
| Franklin St                    | D4  | E6  | 264.5      | Hospital Access Rd ** | A3  | C2  | 67.7       | Lorrie Pl           | В3  | C5  | 228.9      |
| Frederick St                   | A2  | C5  | 201.4      | Howe St               | В3  | E4  | 433.0      | Lorymer Pl          | D3  | D4  | 180.8      |
| Futuna Ave                     | В3  | E5  | 575.7      | Hull St               | C5  | l1  | 107.1      | Lucas Pl            | D3  | G5  | 82.2       |
| Garner Crt                     | D3  | A5  | 237.6      | Hutchinson St         | D3  | B4  | 695.5      | Lyons St            | C3  | H4  | 408.0      |
| George St (Chasm Creek)        | C7  | G2  | 153.5      | Jacobs Cres           | D4  | А3  | 245.8      | Mace St             | B4  | В3  | 528.0      |
| George St (Ridgley)            | R2  | В3  | 450.4      | James St              | C4  | B1  | 174.0      | Madden St           | D3  | H4  | 1,116.5    |
| Gilbert St                     | A4  | D1  | 154.3      | Janet Drv             | B2  | H2  | 379.5      | Madeline Dr         | D3  | D1  | 582.2      |
| Gill Pl                        | D3  | D7  | 86.2       | John St               | B4  | A4  | 91.2       | Main Rd (Wivenhoe)  | C5  | F3  | 1,638.6    |
| Gracie Cres                    | C3  | G2  | 344.1      | Johnson St            | D4  | В6  | 242.0      | Malonga Dr          | C3  | C4  | 597.5      |
| Grandview Ave                  | В3  | H4  | 953.0      | Jones St              | B4  | B5  | 378.1      | Malunna Cres        | В3  | F7  | 283.9      |
| Grant St                       | D4  | H2  | 178.3      | Jordan Crt            | C3  | A7  | 56.0       | Manuka Dve          | E4  | C5  | 1,135.5    |
| Grant St Nth                   | D5  | B2  | 346.1      | Jorgensen St          | В3  | H1  | 639.3      | Margaret St         | В3  | G3  | 198.6      |
| Gray St                        | D4  | A6  | 167.0      | Joshua Pl             | B4  | C2  | 116.2      | Marine Terrace      | B4  | E4  | 636.1      |
| Greenacre St                   | D4  | A2  | 345.7      | Josie Cres            | E3  | H4  | 159.9      | Mark St             | C4  | В6  | 645.6      |
| Grenville St                   | C3  | Н3  | 392.5      | Joyce St              | C4  | A6  | 251.9      | Marriott St         | E4  | Н6  | 138.8      |
| Griffith St                    | D3  | F4  | 405.1      | Kalina Cres           | A3  | E1  | 302.4      | Massy-Greene Drive  | C5  | D2  | 775.3      |
| Hale St                        | C4  | G6  | 244.7      | Keene Court           | D3  | C2  | 147.7      | Mawson Rd           | B1  | С3  | 350.7      |
| Halstead St                    | В3  | H2  | 457.7      | Kennedy St            | A2  | B5  | 203.8      | Maydena Pl          | A4  | A1  | 157.5      |

| Road Name           | Map | Ref | <u>(m)</u> | Road Name            | Map | Ref | <u>(m)</u> | Road Name          | Map | Ref | (m)   |
|---------------------|-----|-----|------------|----------------------|-----|-----|------------|--------------------|-----|-----|-------|
| McGaw Pl            | D3  | E3  | 146.6      | Oldaker St           | В3  | G6  | 147.8      | Ritchie Ave        | E3  | F5  | 285.8 |
| McGrath St          | D4  | A7  | 439.8      | Olive St             | A4  | C1  | 336.7      | River Rd           | C5  | E1  | 957.0 |
| McPhee St           | D5  | A2  | 758.0      | Oonah St             | D3  | D7  | 197.9      | Robotham Pl        | B4  | C1  | 142.6 |
| McRae Pl            | В3  | D5  | 100.6      | Oonah St North       | C3  | D3  | 129.4      | Rockliff Crt       | D3  | E3  | 30.7  |
| Medbury Cres        | B4  | B1  | 309.7      | Ormsby St            | D5  | F6  | 378.3      | Rola Pl            | C4  | A2  | 61.2  |
| Medwin St           | E4  | H7  | 229.9      | Osborne St           | A3  | A5  | 143.3      | Romaine St         | C4  | F4  | 118.7 |
| Menai St            | C4  | E6  | 159.9      | Oval St              | A2  | 15  | 111.4      | Rose St            | E4  | А3  | 139.5 |
| Mercedes Pl         | E4  | А3  | 254.1      | Panorama Cres        | A2  | 13  | 390.0      | Roslyn Ave         | D4  | E3  | 772.4 |
| Mills Rd            | В3  | В3  | 583.8      | Paraka St            | В3  | G6  | 536.6      | Ross St            | В3  | G2  | 243.9 |
| Moira St            | C4  | A6  | 79.9       | Paramount Crt        | C3  | C2  | 239.1      | Rouse Pl           | D3  | D2  | 166.0 |
| Mollison St         | A3  | G2  | 109.6      | Park St              | A4  | A2  | 107.3      | Ruhamah Crt        | D4  | E3  | 31.7  |
| Monnington St       | D4  | В6  | 249.4      | Parker Crt (Ridgley) | R2  | D4  | 117.0      | Russ St            | A3  | Н3  | 64.9  |
| Moody St            | B4  | D2  | 414.8      | Pattison Crt         | D4  | E2  | 140.9      | Russell Pl         | E3  | H7  | 81.6  |
| Mooreville Rd       | C3  | B2  | 2,534.1    | Payne St             | C3  | F2  | 1,699.0    | Saltbush Court     | D3  | C2  | 51.7  |
| Morris St           | A3  | A6  | 151.0      | Pearl St             | C5  | G1  | 572.9      | Sampson St         | C3  | G4  | 268.5 |
| Morrison St         | B4  | B2  | 221.8      | Pease St             | D4  | A4  | 77.6       | Sanderson Pl       | D3  | E6  | 58.9  |
| Morse St            | B4  | В3  | 315.9      | Pepperberry Court    | D3  | C2  | 77.4       | Sassafras Cres     | E4  | D7  | 393.3 |
| Mount St            | B4  | D1  | 578.9      | Phillip St           | C5  | H2  | 176.9      | Saundridge Rd      | A2  | 14  | 492.1 |
| Mussen Close        | D3  | E2  | 187.4      | Pine Ave             | C4  | A1  | 293.9      | Scarfe St          | A1  | D5  | 715.9 |
| Mylan Cres          | D3  | В7  | 410.6      | Platinum Dr          | C2  | H7  | 332.9      | Scott St           | C4  | D3  | 147.5 |
| Myrtle Cres         | D5  | C2  | 342.2      | Pleasant St          | B4  | B4  | 201.2      | Sea Eagle St       | C7  | F2  | 331.2 |
| Myrtle Cres Lane ** | D5  | C4  | 178.4      | Plummer Ave          | B4  | D2  | 79.0       | Seaview Ave        | B4  | A7  | 422.3 |
| Nairana Ave         | C3  | B4  | 403.1      | Poke St              | A3  | A5  | 130.3      | Seaview Laneway ** | B4  | A7  | 87.3  |
| Neil Crt            | E3  | 17  | 69.8       | Princes St           | B4  | В7  | 497.8      | Sebastian Crt      | E3  | H4  | 271.9 |
| Nelson St           | C3  | G2  | 449.5      | Prospect St          | B4  | A5  | 144.0      | Shepton Close      | A2  | Н3  | 48.5  |
| Noel St             | A3  | F3  | 120.5      | Quamby Pl            | D4  | D4  | 119.9      | Simon Crt          | D4  | E4  | 125.3 |
| North Terrace       | B4  | F6  | 773.6      | Queen St             | B4  | C7  | 391.7      | Singline Ave       | E3  | Н4  | 535.9 |
| Norton Crt          | D3  | C3  | 63.7       | Queen St (Ridgley)   | R2  | D3  | 117.9      | Smith St           | D5  | H6  | 662.6 |
| Nothrop Crt         | D3  | B4  | 79.4       | Randall St           | B4  | B2  | 111.8      | Sorrell St         | D3  | H4  | 78.4  |
| Oasis Drive         | C3  | B2  | 177.0      | Ready St             | C5  | G2  | 92.4       | Southwell St       | C4  | D4  | 117.1 |
| Oates St            | B4  | А3  | 105.1      | Reeves St            | C4  | G4  | 391.8      | Speed St           | A3  | A4  | 155.9 |
| Ocean View Lane     | A2  | C5  | 463.3      | Regent St            | A4  | C1  | 302.9      | Spencer St         | D4  | F6  | 396.3 |
| Ogden St            | C3  | F2  | 905.6      | Reid St              | C4  | D2  | 211.8      | Spring St          | B4  | E3  | 120.2 |
| O'Grady St          | E4  | G6  | 412.0      | Reservoir St         | D4  | H2  | 308.6      | Stammers Pl        | D3  | D3  | 180.7 |
| Old Surrey Rd       | E4  | E2  | 3,685.9    | Richardson Cres      | В3  | H5  | 470.3      | Stevens Pl         | C3  | D7  | 339.2 |

| Road Name                      | Мар | Ref | <u>(m)</u> | Road Name                      | Мар | Ref | <u>(m)</u> | Road Name | Map | Ref | <u>(m)</u> |
|--------------------------------|-----|-----|------------|--------------------------------|-----|-----|------------|-----------|-----|-----|------------|
| Stirling St                    | C3  | F3  | 1,203.5    | Waratah Cres (Ridgley)         | R2  | E2  | 114.1      |           |     |     |            |
| Stitz St                       | A2  | 14  | 193.4      | Wardlaw St                     | D3  | Н3  | 86.9       |           |     |     |            |
| Strahan St                     | C4  | G6  | 691.0      | Wattle Ave                     | D5  | C4  | 471.7      |           |     |     |            |
| Stratton Crt                   | E3  | G5  | 74.4       | Wattle PI                      | D5  | D3  | 161.5      |           |     |     |            |
| Studholme St                   | C4  | E5  | 567.9      | Wattle Pl Lane                 | D5  | D4  | 214.9      |           |     |     |            |
| Sutton St                      | C4  | C3  | 572.3      | Webb Ave                       | E3  | D7  | 100.7      |           |     |     |            |
| Swanston St                    | C4  | G1  | 585.4      | Wellington St                  | C4  | F6  | 490.0      |           |     |     |            |
| Talina St                      | B4  | А3  | 171.5      | Wembley St                     | D4  | E7  | 340.3      |           |     |     |            |
| Taroona Ave                    | C3  | D3  | 397.2      | Wembley St Lane                | C4  | E1  | 172.8      |           |     |     |            |
| Tattersall St                  | C4  | A7  | 309.9      | Wesley St                      | В3  | Н3  | 83.6       |           |     |     |            |
| Terrylands Lane                | C3  | H5  | 125.7      | Wesley St East **              | В3  | Н3  | 129.8      |           |     |     |            |
| Terrylands St                  | C3  | H5  | 425.3      | West Mooreville Rd (To East Ca | C2  | D7  | 2,031.8    |           |     |     |            |
| The Boulevarde                 | C4  | A5  | 436.2      | West Park Grove                | В3  | Н6  | 1,783.8    |           |     |     |            |
| The Esplanade                  | C4  | Н6  | 533.0      | West St                        | D4  | A6  | 422.8      |           |     |     |            |
| Thirkell St                    | Α3  | А3  | 250.6      | Whitford St                    | C4  | C1  | 246.9      |           |     |     |            |
| Thompson Cres                  | B4  | C2  | 126.1      | William St                     | B4  | C5  | 149.5      |           |     |     |            |
| Thorne St                      | D3  | H5  | 1,103.9    | Willow Pl                      | D4  | A1  | 64.5       |           |     |     |            |
| Three Mile Line (East of Moore | D3  | F1  | 1,664.1    | Wilmot St                      | B4  | D6  | 656.5      |           |     |     |            |
| Tilley St                      | D3  | G5  | 251.6      | Wilson St                      | B4  | E5  | 1,348.7    |           |     |     |            |
| Tolunah St                     | А3  | H1  | 179.9      | Wilson St (Ridgley)            | R2  | B2  | 148.0      |           |     |     |            |
| Toorak Crt                     | А3  | D3  | 123.0      | Wingrove Gardens               | C3  | C1  | 527.0      |           |     |     |            |
| Townsend Pl                    | D3  | D3  | 105.2      | Winter Ave                     | D3  | H4  | 366.1      |           |     |     |            |
| Tracey St                      | В3  | H5  | 235.8      | Wirilda Dve                    | E4  | C6  | 223.3      |           |     |     |            |
| Truganini St                   | B4  | A2  | 285.8      | Wiseman St                     | D3  | C6  | 750.0      |           |     |     |            |
| Turnbull Ave                   | D3  | H5  | 235.3      | Woniora Rd                     | D3  | E5  | 1,090.6    |           |     |     |            |
| Turner Cres                    | D3  | E5  | 375.0      | Wood St                        | A3  | G2  | 74.6       |           |     |     |            |
| Turrung St                     | A3  | A6  | 365.8      | Woodward Ave                   | C4  | А3  | 412.7      |           |     |     |            |
| Unwin Court                    | D3  | C2  | 55.7       | Wright St                      | D3  | D5  | 655.2      |           |     |     |            |
| Uplands Pl                     | В3  | C6  | 515.5      | Wyatt Cres                     | C4  | E5  | 163.1      |           |     |     |            |
| Upper Bourke St                | B4  | C7  | 109.5      | York St                        | В3  | Н6  | 195.3      |           |     |     |            |
| Van Diemans Cres               | В3  | C2  | 466.6      | Young St                       | C4  | E3  | 101.5      |           |     |     |            |
| Verelle St                     | C4  | A4  | 255.1      |                                |     |     |            |           |     |     |            |
| Vernon Pl                      | B4  | C3  | 66.7       |                                |     |     |            |           |     |     |            |
| View Rd                        | В3  | F2  | 1,492.7    |                                |     |     |            |           |     |     |            |
| Villiers St                    | В3  | H6  | 251.8      |                                |     |     |            |           |     |     |            |
| Viney St                       | D3  | D5  | 214.6      |                                |     |     |            |           |     |     |            |