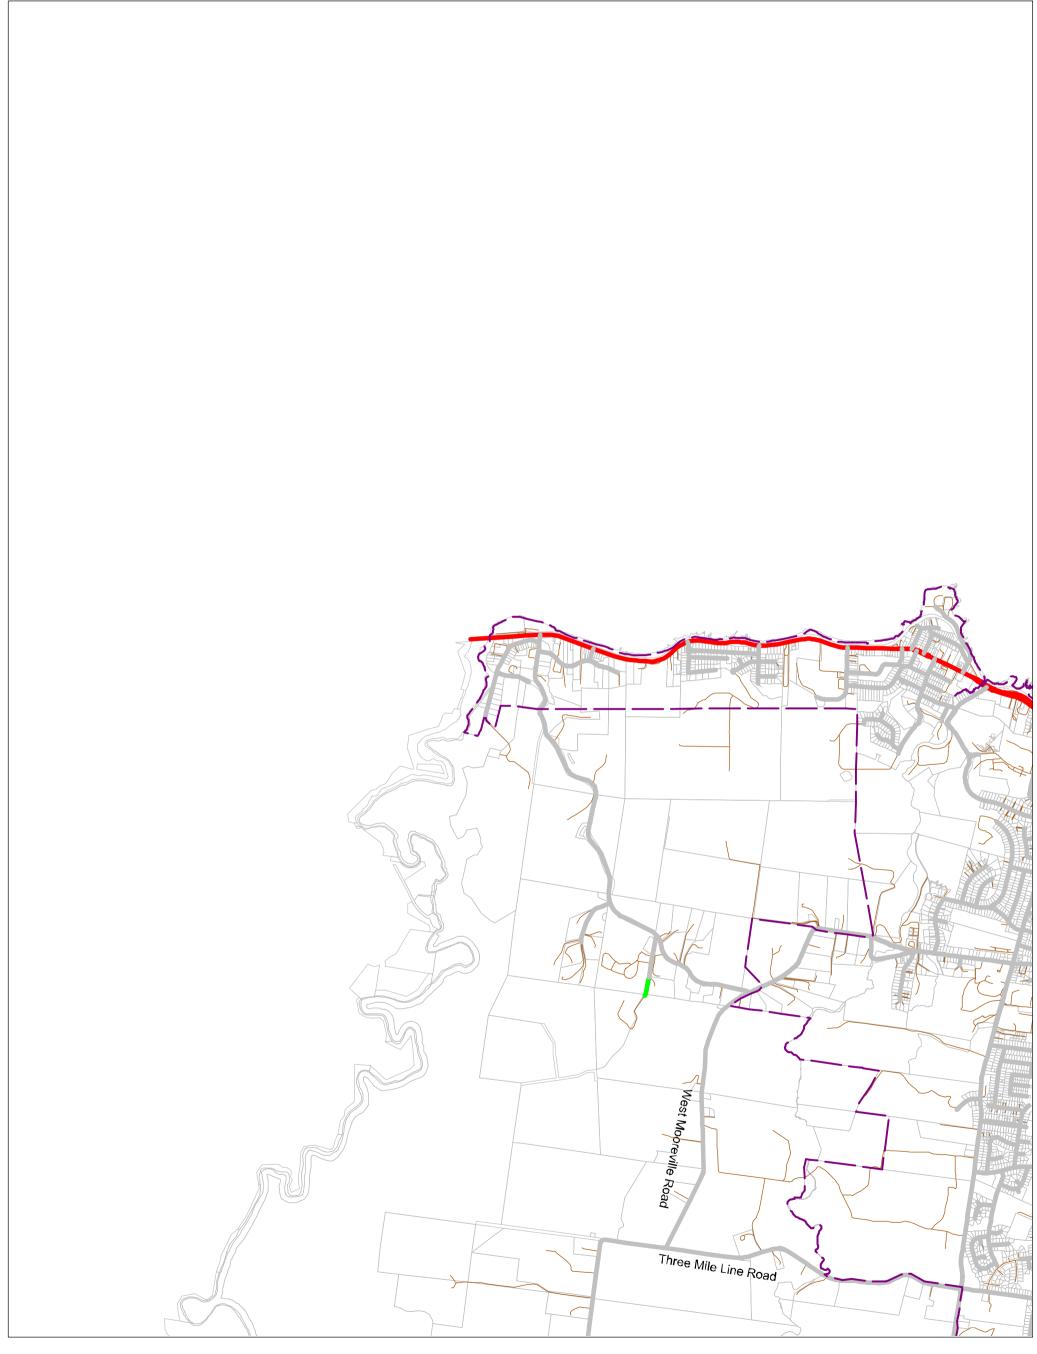

Council Map REG-CCS-CG-016 Version 10.0 Approved 28 November 2023

| Road Name             | Мар          | <u>(m)</u> | Road Name            | <u>Map</u>     | <u>(m)</u> |
|-----------------------|--------------|------------|----------------------|----------------|------------|
| Algona Avenue         | 11           | 1,781.6    | Martin Place         | 1              | 188.2      |
| Applebys Road         | 4            | 1,582.1    | Maydena Road         | 10, 11         | 1,841.4    |
| Arlington Place       | 11           | 204.9      | Menaire Road         | 9              | 1,409.1    |
| Batzek Road           | 2            | 858.3      | Menne Road           | 6              | 304.1      |
| Bellavista Road       | 9            | 635.4      | Metaira Road         | 8, 9           | 3,336.6    |
| Bianci Road           | 3, 4         | 991.7      | Minna Road           | 9,10, 11       | 7,194.0    |
| Bissett Place         | 11           | 240.0      | Mooreville Road      | 9              | 5,672.1    |
| Blythe Road           | 3, 4         | 556.0      | Morris Road          | 7, 10          | 479.3      |
| Bower Circuit         | 11           | 456.3      | Natone Road          | 7, 10, 11      | 6,160.0    |
| Breffny Road          | 9            | 570.1      | Neena Road           | 2,3            | 1,025.7    |
| Camena Road           | 7, 10        | 4,334.8    | North Prospect Road  | 5, 8           | 3,016.3    |
| Cartledge Road        | 3            | 399.5      | Oonah Road           | 1, 5, 6        | 19,458.9   |
| Cascade Road          | 9            | 1,755.3    | Osborns Road         | 3              | 647.6      |
| Charlton Close        | 11           | 159.9      | Penima Road          | 8              | 1,467.9    |
| Circular Road         | 6, 8, 9      | 8,010.9    | Pet Road             | 6              | 1,115.9    |
| Clarkes Road          | 7            | 1,401.7    | Poimena Road         | 8, 9           | 2,367.8    |
| Coppins Road          | 2, 5         | 2,315.4    | Prior Crescent       | 11             | 183.4      |
| Crown Circuit         | 11           | 527.7      | Rawlings Road        | 9              | 1,380.4    |
| Darling Road          | 6, 9         | 659.5      | Riverton Road        | 4              | 346.3      |
| Dear Road             | 6, 7         | 567.9      | Rogetta Road         | 3              | 2,546.6    |
| Devonshire Drive      | 11           | 2,890.6    | Rutherford Road      | 10, 11         | 1,101.8    |
| Eighteen Mile Road    | 2, 3         | 2,724.6    | Serpentine Road      | 5, 8           | 2,140.4    |
| Ellis Road            | 9            | 449.2      | South Prospect Road  | 5, 8           | 6,174.3    |
| Emmertons Road        | 10           | 646.1      | South Riana Road     | 4              | 3,016.7    |
| Emu Vale Road         | 9            | 235.0      | St Marys Road        | 1, 2, 5        | 1,128.1    |
| Falls Road            | 3            | 1,670.1    | Stowport Road        | 10, 11         | 5,543.3    |
| Fern Glade Road       | 9, 10, 11    | 4,189.1    | Sunny Place          | 11             | 124.1      |
| Glance Creek Road     | 7, 9, 10, 11 | 5,293.4    | Sushames Road        | 3              | 429.5      |
| Grealeys Road         | 7            | 183.7      | Talunah Road         | 1, 2, 3        | 11,280.1   |
| Greta Road            | 4, 7         | 1,820.1    | Tena Road            | 2, 3, 5, 6     | 1,958.8    |
| Grooms Road           | 4            | 149.6      | Three Mile Line Road | 9              | 2,052.3    |
| Guide Road            | 5, 6, 8      | 5,745.3    | Upper Natone Road    | 2, 3, 4, 7, 10 | 22,440.3   |
| Hayes Road            | 4            | 359.7      | Upper Stowport Road  | 7, 9, 10, 11   | 7,378.0    |
| Highclere Road        | 6            | 1,610.6    | Warra Road           | 9              | 1,559.1    |
| Illoura Road          | 9            | 881.1      | West Maydena Road    | 11             | 413.0      |
| Iron Mine Road        | 10, 11       | 865.8      | West Mooreville Road | 8, 9           | 10,373.1   |
| Jameson Road          | 9            | 129.1      | West Ridgley Road    | 5, 6, 8        | 4,761.7    |
| Kara Road             | 2, 3         | 1,304.1    | Winforton Avenue     | 11             | 201.1      |
| Keetanah Road         | 7            | 1,892.5    | Youralla Road        | 6              | 2,015.8    |
| Kelare Road           | 7, 10        | 491.3      | Tourana Roda         |                | 2,013.0    |
| Kilburn Road          | 9            | 265.8      |                      |                |            |
| Kings Road            | 4            | 390.0      |                      |                |            |
| Kingsclere Road       | 2, 3, 6      | 2,828.2    |                      |                |            |
| Kookaburra Hill Drive | 10, 11       | 568.2      |                      |                |            |
| Laoona Road           | 8, 9         | 1,224.4    |                      |                |            |
| Lenna Road            | 6            | 444.1      |                      |                |            |
| Letteene Road         | 11           | 2,043.4    |                      |                |            |
| Liapota Road          | 1, 5         | 1,599.7    |                      |                |            |
| Loonah Road           | 7, 10        | 1,671.0    |                      |                |            |
| Lottah Road           | 7, 10        | 2,562.6    |                      |                |            |
| Loynee Rd             | 7            | 121.6      |                      |                |            |
| -57                   | 1.           | 121.0      |                      |                |            |