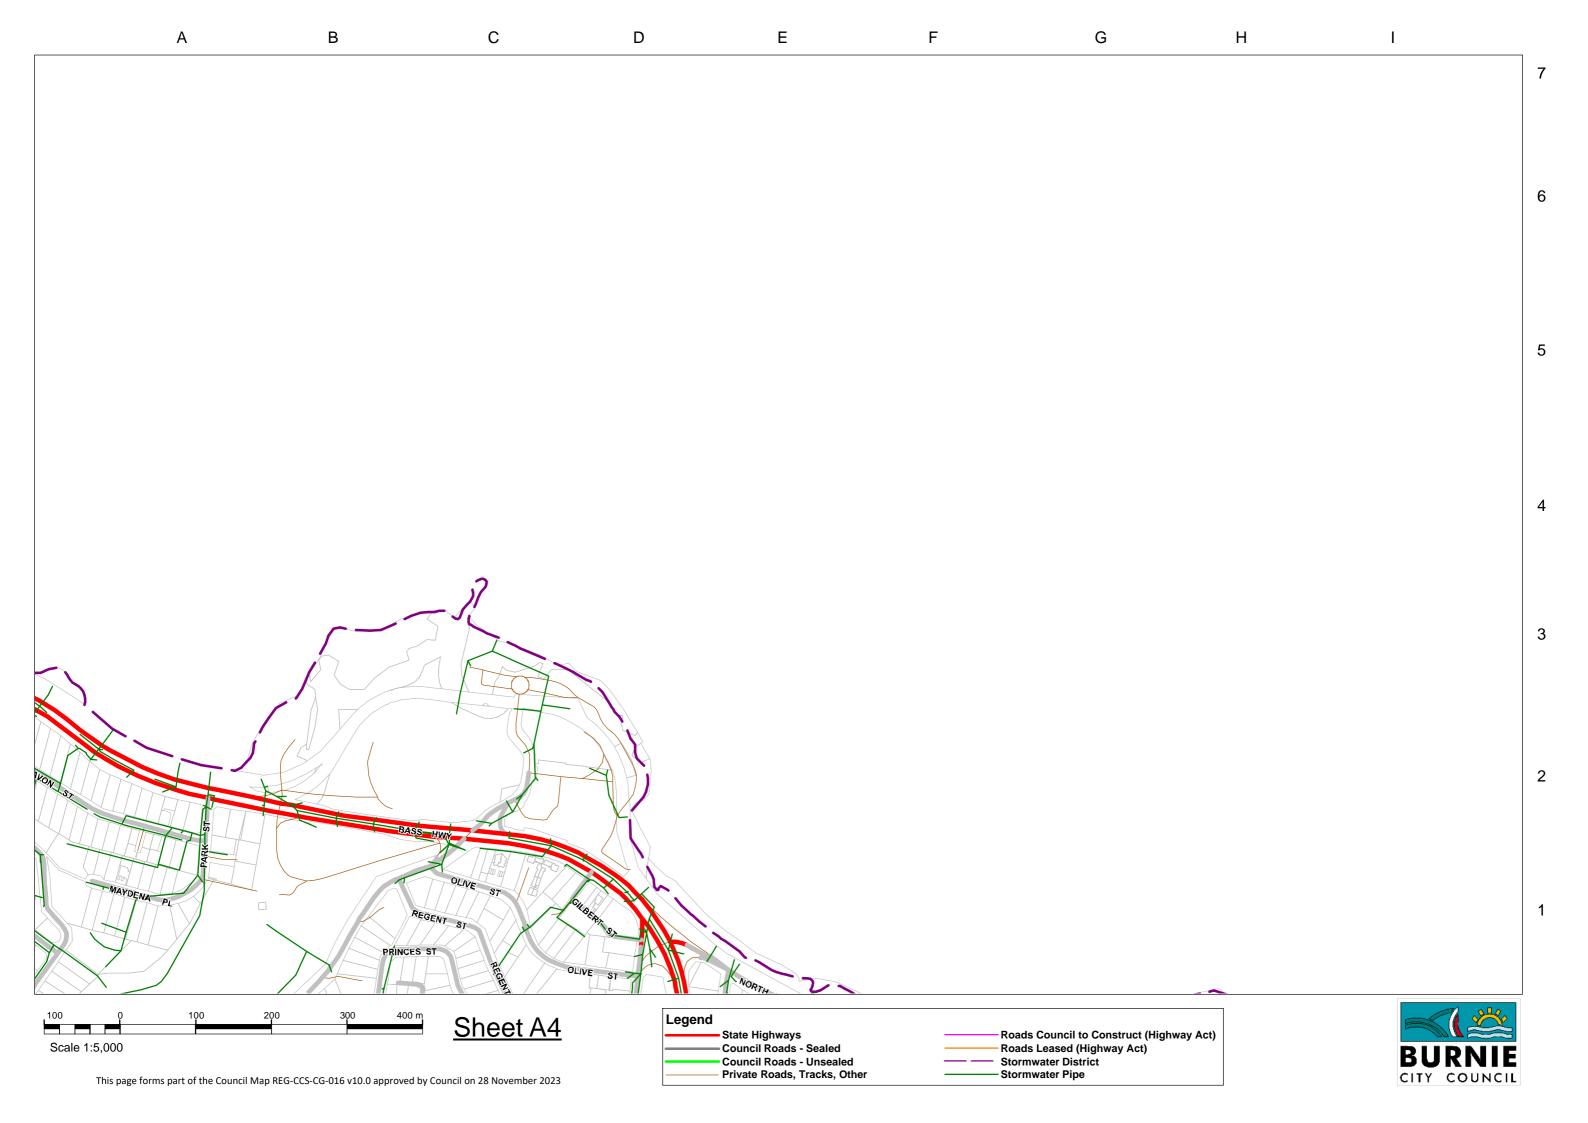

Council Map REG-CCS-CG-016 Version 10.0 Approved 28 November 2023

| Road Name             | Мар          | <u>(m)</u> | Road Name            | <u>Map</u>     | <u>(m)</u> |
|-----------------------|--------------|------------|----------------------|----------------|------------|
| Algona Avenue         | 11           | 1,781.6    | Martin Place         | 1              | 188.2      |
| Applebys Road         | 4            | 1,582.1    | Maydena Road         | 10, 11         | 1,841.4    |
| Arlington Place       | 11           | 204.9      | Menaire Road         | 9              | 1,409.1    |
| Batzek Road           | 2            | 858.3      | Menne Road           | 6              | 304.1      |
| Bellavista Road       | 9            | 635.4      | Metaira Road         | 8, 9           | 3,336.6    |
| Bianci Road           | 3, 4         | 991.7      | Minna Road           | 9,10, 11       | 7,194.0    |
| Bissett Place         | 11           | 240.0      | Mooreville Road      | 9              | 5,672.1    |
| Blythe Road           | 3, 4         | 556.0      | Morris Road          | 7, 10          | 479.3      |
| Bower Circuit         | 11           | 456.3      | Natone Road          | 7, 10, 11      | 6,160.0    |
| Breffny Road          | 9            | 570.1      | Neena Road           | 2,3            | 1,025.7    |
| Camena Road           | 7, 10        | 4,334.8    | North Prospect Road  | 5, 8           | 3,016.3    |
| Cartledge Road        | 3            | 399.5      | Oonah Road           | 1, 5, 6        | 19,458.9   |
| Cascade Road          | 9            | 1,755.3    | Osborns Road         | 3              | 647.6      |
| Charlton Close        | 11           | 159.9      | Penima Road          | 8              | 1,467.9    |
| Circular Road         | 6, 8, 9      | 8,010.9    | Pet Road             | 6              | 1,115.9    |
| Clarkes Road          | 7            | 1,401.7    | Poimena Road         | 8, 9           | 2,367.8    |
| Coppins Road          | 2, 5         | 2,315.4    | Prior Crescent       | 11             | 183.4      |
| Crown Circuit         | 11           | 527.7      | Rawlings Road        | 9              | 1,380.4    |
| Darling Road          | 6, 9         | 659.5      | Riverton Road        | 4              | 346.3      |
| Dear Road             | 6, 7         | 567.9      | Rogetta Road         | 3              | 2,546.6    |
| Devonshire Drive      | 11           | 2,890.6    | Rutherford Road      | 10, 11         | 1,101.8    |
| Eighteen Mile Road    | 2, 3         | 2,724.6    | Serpentine Road      | 5, 8           | 2,140.4    |
| Ellis Road            | 9            | 449.2      | South Prospect Road  | 5, 8           | 6,174.3    |
| Emmertons Road        | 10           | 646.1      | South Riana Road     | 4              | 3,016.7    |
| Emu Vale Road         | 9            | 235.0      | St Marys Road        | 1, 2, 5        | 1,128.1    |
| Falls Road            | 3            | 1,670.1    | Stowport Road        | 10, 11         | 5,543.3    |
| Fern Glade Road       | 9, 10, 11    | 4,189.1    | Sunny Place          | 11             | 124.1      |
| Glance Creek Road     | 7, 9, 10, 11 | 5,293.4    | Sushames Road        | 3              | 429.5      |
| Grealeys Road         | 7            | 183.7      | Talunah Road         | 1, 2, 3        | 11,280.1   |
| Greta Road            | 4, 7         | 1,820.1    | Tena Road            | 2, 3, 5, 6     | 1,958.8    |
| Grooms Road           | 4            | 149.6      | Three Mile Line Road | 9              | 2,052.3    |
| Guide Road            | 5, 6, 8      | 5,745.3    | Upper Natone Road    | 2, 3, 4, 7, 10 | 22,440.3   |
| Hayes Road            | 4            | 359.7      | Upper Stowport Road  | 7, 9, 10, 11   | 7,378.0    |
| Highclere Road        | 6            | 1,610.6    | Warra Road           | 9              | 1,559.1    |
| Illoura Road          | 9            | 881.1      | West Maydena Road    | 11             | 413.0      |
| Iron Mine Road        | 10, 11       | 865.8      | West Mooreville Road | 8, 9           | 10,373.1   |
| Jameson Road          | 9            | 129.1      | West Ridgley Road    | 5, 6, 8        | 4,761.7    |
| Kara Road             | 2, 3         | 1,304.1    | Winforton Avenue     | 11             | 201.1      |
| Keetanah Road         | 7            | 1,892.5    | Youralla Road        | 6              | 2,015.8    |
| Kelare Road           | 7, 10        | 491.3      | Tourana Roda         |                | 2,013.0    |
| Kilburn Road          | 9            | 265.8      |                      |                |            |
| Kings Road            | 4            | 390.0      |                      |                |            |
| Kingsclere Road       | 2, 3, 6      | 2,828.2    |                      |                |            |
| Kookaburra Hill Drive | 10, 11       | 568.2      |                      |                |            |
| Laoona Road           | 8, 9         | 1,224.4    |                      |                |            |
| Lenna Road            | 6            | 444.1      |                      |                |            |
| Letteene Road         | 11           | 2,043.4    |                      |                |            |
| Liapota Road          | 1, 5         | 1,599.7    |                      |                |            |
| Loonah Road           | 7, 10        | 1,671.0    |                      |                |            |
| Lottah Road           | 7, 10        | 2,562.6    |                      |                |            |
| Loynee Rd             | 7            | 121.6      |                      |                |            |
| -57                   | 1.           | 121.0      |                      |                |            |