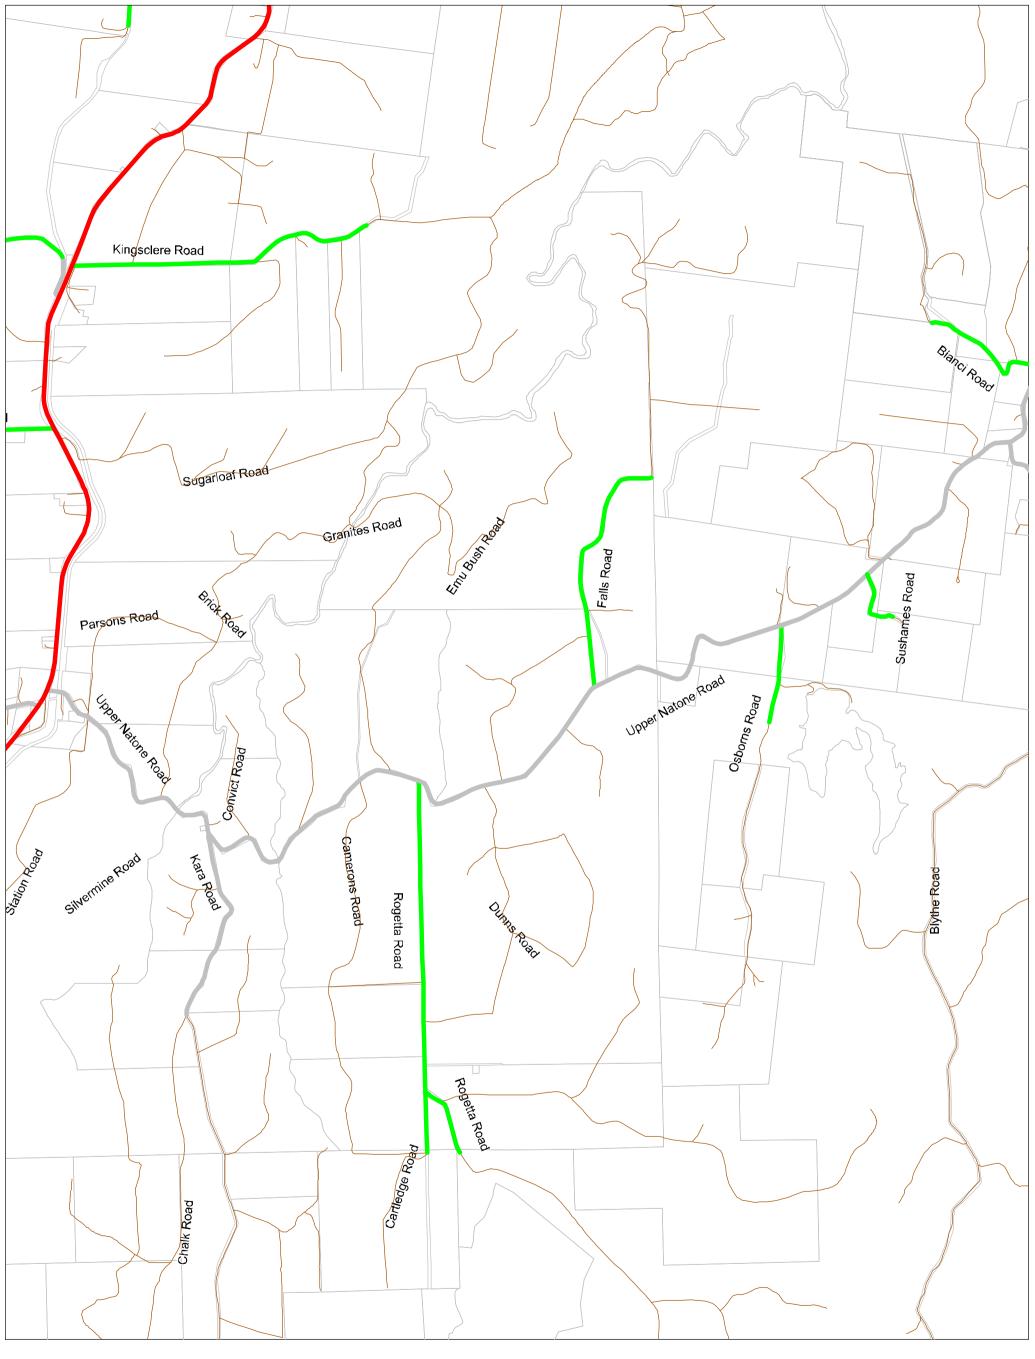

Council Map REG-CCS-CG-016 Version 10.0 Approved 28 November 2023

| Road Name             | Мар          | <u>(m)</u> | Road Name            | <u>Map</u>     | <u>(m)</u> |
|-----------------------|--------------|------------|----------------------|----------------|------------|
| Algona Avenue         | 11           | 1,781.6    | Martin Place         | 1              | 188.2      |
| Applebys Road         | 4            | 1,582.1    | Maydena Road         | 10, 11         | 1,841.4    |
| Arlington Place       | 11           | 204.9      | Menaire Road         | 9              | 1,409.1    |
| Batzek Road           | 2            | 858.3      | Menne Road           | 6              | 304.1      |
| Bellavista Road       | 9            | 635.4      | Metaira Road         | 8, 9           | 3,336.6    |
| Bianci Road           | 3, 4         | 991.7      | Minna Road           | 9,10, 11       | 7,194.0    |
| Bissett Place         | 11           | 240.0      | Mooreville Road      | 9              | 5,672.1    |
| Blythe Road           | 3, 4         | 556.0      | Morris Road          | 7, 10          | 479.3      |
| Bower Circuit         | 11           | 456.3      | Natone Road          | 7, 10, 11      | 6,160.0    |
| Breffny Road          | 9            | 570.1      | Neena Road           | 2,3            | 1,025.7    |
| Camena Road           | 7, 10        | 4,334.8    | North Prospect Road  | 5, 8           | 3,016.3    |
| Cartledge Road        | 3            | 399.5      | Oonah Road           | 1, 5, 6        | 19,458.9   |
| Cascade Road          | 9            | 1,755.3    | Osborns Road         | 3              | 647.6      |
| Charlton Close        | 11           | 159.9      | Penima Road          | 8              | 1,467.9    |
| Circular Road         | 6, 8, 9      | 8,010.9    | Pet Road             | 6              | 1,115.9    |
| Clarkes Road          | 7            | 1,401.7    | Poimena Road         | 8, 9           | 2,367.8    |
| Coppins Road          | 2, 5         | 2,315.4    | Prior Crescent       | 11             | 183.4      |
| Crown Circuit         | 11           | 527.7      | Rawlings Road        | 9              | 1,380.4    |
| Darling Road          | 6, 9         | 659.5      | Riverton Road        | 4              | 346.3      |
| Dear Road             | 6, 7         | 567.9      | Rogetta Road         | 3              | 2,546.6    |
| Devonshire Drive      | 11           | 2,890.6    | Rutherford Road      | 10, 11         | 1,101.8    |
| Eighteen Mile Road    | 2, 3         | 2,724.6    | Serpentine Road      | 5, 8           | 2,140.4    |
| Ellis Road            | 9            | 449.2      | South Prospect Road  | 5, 8           | 6,174.3    |
| Emmertons Road        | 10           | 646.1      | South Riana Road     | 4              | 3,016.7    |
| Emu Vale Road         | 9            | 235.0      | St Marys Road        | 1, 2, 5        | 1,128.1    |
| Falls Road            | 3            | 1,670.1    | Stowport Road        | 10, 11         | 5,543.3    |
| Fern Glade Road       | 9, 10, 11    | 4,189.1    | Sunny Place          | 11             | 124.1      |
| Glance Creek Road     | 7, 9, 10, 11 | 5,293.4    | Sushames Road        | 3              | 429.5      |
| Grealeys Road         | 7            | 183.7      | Talunah Road         | 1, 2, 3        | 11,280.1   |
| Greta Road            | 4, 7         | 1,820.1    | Tena Road            | 2, 3, 5, 6     | 1,958.8    |
| Grooms Road           | 4            | 149.6      | Three Mile Line Road | 9              | 2,052.3    |
| Guide Road            | 5, 6, 8      | 5,745.3    | Upper Natone Road    | 2, 3, 4, 7, 10 | 22,440.3   |
| Hayes Road            | 4            | 359.7      | Upper Stowport Road  | 7, 9, 10, 11   | 7,378.0    |
| Highclere Road        | 6            | 1,610.6    | Warra Road           | 9              | 1,559.1    |
| Illoura Road          | 9            | 881.1      | West Maydena Road    | 11             | 413.0      |
| Iron Mine Road        | 10, 11       | 865.8      | West Mooreville Road | 8, 9           | 10,373.1   |
| Jameson Road          | 9            | 129.1      | West Ridgley Road    | 5, 6, 8        | 4,761.7    |
| Kara Road             | 2, 3         | 1,304.1    | Winforton Avenue     | 11             | 201.1      |
| Keetanah Road         | 7            | 1,892.5    | Youralla Road        | 6              | 2,015.8    |
| Kelare Road           | 7, 10        | 491.3      | Tourana Roda         |                | 2,013.0    |
| Kilburn Road          | 9            | 265.8      |                      |                |            |
| Kings Road            | 4            | 390.0      |                      |                |            |
| Kingsclere Road       | 2, 3, 6      | 2,828.2    |                      |                |            |
| Kookaburra Hill Drive | 10, 11       | 568.2      |                      |                |            |
| Laoona Road           | 8, 9         | 1,224.4    |                      |                |            |
| Lenna Road            | 6            | 444.1      |                      |                |            |
| Letteene Road         | 11           | 2,043.4    |                      |                |            |
| Liapota Road          | 1, 5         | 1,599.7    |                      |                |            |
| Loonah Road           | 7, 10        | 1,671.0    |                      |                |            |
| Lottah Road           | 7, 10        | 2,562.6    |                      |                |            |
| Loynee Rd             | 7            | 121.6      |                      |                |            |
| -57                   | 1.           | 121.0      |                      |                |            |