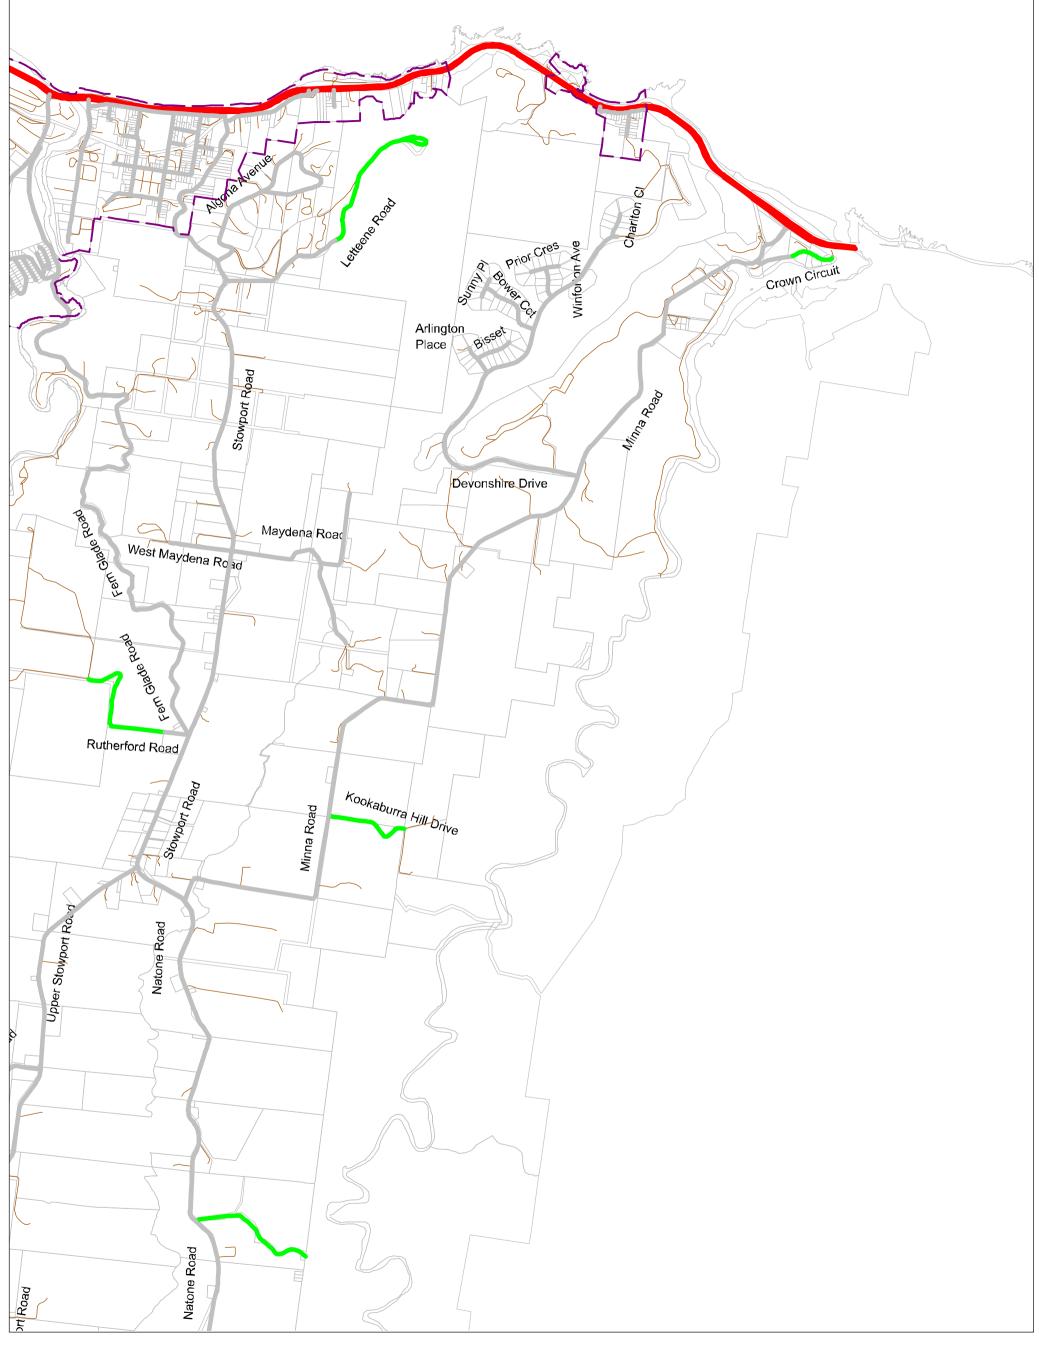

Council Map REG-CCS-CG-016 Version 10.0 Approved 28 November 2023

| Road Name             | Мар          | <u>(m)</u> | Road Name            | <u>Map</u>     | <u>(m)</u> |
|-----------------------|--------------|------------|----------------------|----------------|------------|
| Algona Avenue         | 11           | 1,781.6    | Martin Place         | 1              | 188.2      |
| Applebys Road         | 4            | 1,582.1    | Maydena Road         | 10, 11         | 1,841.4    |
| Arlington Place       | 11           | 204.9      | Menaire Road         | 9              | 1,409.1    |
| Batzek Road           | 2            | 858.3      | Menne Road           | 6              | 304.1      |
| Bellavista Road       | 9            | 635.4      | Metaira Road         | 8, 9           | 3,336.6    |
| Bianci Road           | 3, 4         | 991.7      | Minna Road           | 9,10, 11       | 7,194.0    |
| Bissett Place         | 11           | 240.0      | Mooreville Road      | 9              | 5,672.1    |
| Blythe Road           | 3, 4         | 556.0      | Morris Road          | 7, 10          | 479.3      |
| Bower Circuit         | 11           | 456.3      | Natone Road          | 7, 10, 11      | 6,160.0    |
| Breffny Road          | 9            | 570.1      | Neena Road           | 2,3            | 1,025.7    |
| Camena Road           | 7, 10        | 4,334.8    | North Prospect Road  | 5, 8           | 3,016.3    |
| Cartledge Road        | 3            | 399.5      | Oonah Road           | 1, 5, 6        | 19,458.9   |
| Cascade Road          | 9            | 1,755.3    | Osborns Road         | 3              | 647.6      |
| Charlton Close        | 11           | 159.9      | Penima Road          | 8              | 1,467.9    |
| Circular Road         | 6, 8, 9      | 8,010.9    | Pet Road             | 6              | 1,115.9    |
| Clarkes Road          | 7            | 1,401.7    | Poimena Road         | 8, 9           | 2,367.8    |
| Coppins Road          | 2, 5         | 2,315.4    | Prior Crescent       | 11             | 183.4      |
| Crown Circuit         | 11           | 527.7      | Rawlings Road        | 9              | 1,380.4    |
| Darling Road          | 6, 9         | 659.5      | Riverton Road        | 4              | 346.3      |
| Dear Road             | 6, 7         | 567.9      | Rogetta Road         | 3              | 2,546.6    |
| Devonshire Drive      | 11           | 2,890.6    | Rutherford Road      | 10, 11         | 1,101.8    |
| Eighteen Mile Road    | 2, 3         | 2,724.6    | Serpentine Road      | 5, 8           | 2,140.4    |
| Ellis Road            | 9            | 449.2      | South Prospect Road  | 5, 8           | 6,174.3    |
| Emmertons Road        | 10           | 646.1      | South Riana Road     | 4              | 3,016.7    |
| Emu Vale Road         | 9            | 235.0      | St Marys Road        | 1, 2, 5        | 1,128.1    |
| Falls Road            | 3            | 1,670.1    | Stowport Road        | 10, 11         | 5,543.3    |
| Fern Glade Road       | 9, 10, 11    | 4,189.1    | Sunny Place          | 11             | 124.1      |
| Glance Creek Road     | 7, 9, 10, 11 | 5,293.4    | Sushames Road        | 3              | 429.5      |
| Grealeys Road         | 7            | 183.7      | Talunah Road         | 1, 2, 3        | 11,280.1   |
| Greta Road            | 4, 7         | 1,820.1    | Tena Road            | 2, 3, 5, 6     | 1,958.8    |
| Grooms Road           | 4            | 149.6      | Three Mile Line Road | 9              | 2,052.3    |
| Guide Road            | 5, 6, 8      | 5,745.3    | Upper Natone Road    | 2, 3, 4, 7, 10 | 22,440.3   |
| Hayes Road            | 4            | 359.7      | Upper Stowport Road  | 7, 9, 10, 11   | 7,378.0    |
| Highclere Road        | 6            | 1,610.6    | Warra Road           | 9              | 1,559.1    |
| Illoura Road          | 9            | 881.1      | West Maydena Road    | 11             | 413.0      |
| Iron Mine Road        | 10, 11       | 865.8      | West Mooreville Road | 8, 9           | 10,373.1   |
| Jameson Road          | 9            | 129.1      | West Ridgley Road    | 5, 6, 8        | 4,761.7    |
| Kara Road             | 2, 3         | 1,304.1    | Winforton Avenue     | 11             | 201.1      |
| Keetanah Road         | 7            | 1,892.5    | Youralla Road        | 6              | 2,015.8    |
| Kelare Road           | 7, 10        | 491.3      | Tourana Roda         |                | 2,013.0    |
| Kilburn Road          | 9            | 265.8      |                      |                |            |
| Kings Road            | 4            | 390.0      |                      |                |            |
| Kingsclere Road       | 2, 3, 6      | 2,828.2    |                      |                |            |
| Kookaburra Hill Drive | 10, 11       | 568.2      |                      |                |            |
| Laoona Road           | 8, 9         | 1,224.4    |                      |                |            |
| Lenna Road            | 6            | 444.1      |                      |                |            |
| Letteene Road         | 11           | 2,043.4    |                      |                |            |
| Liapota Road          | 1, 5         | 1,599.7    |                      |                |            |
| Loonah Road           | 7, 10        | 1,671.0    |                      |                |            |
| Lottah Road           | 7, 10        | 2,562.6    |                      |                |            |
| Loynee Rd             | 7            | 121.6      |                      |                |            |
| -57                   | 1.           | 121.0      |                      |                |            |