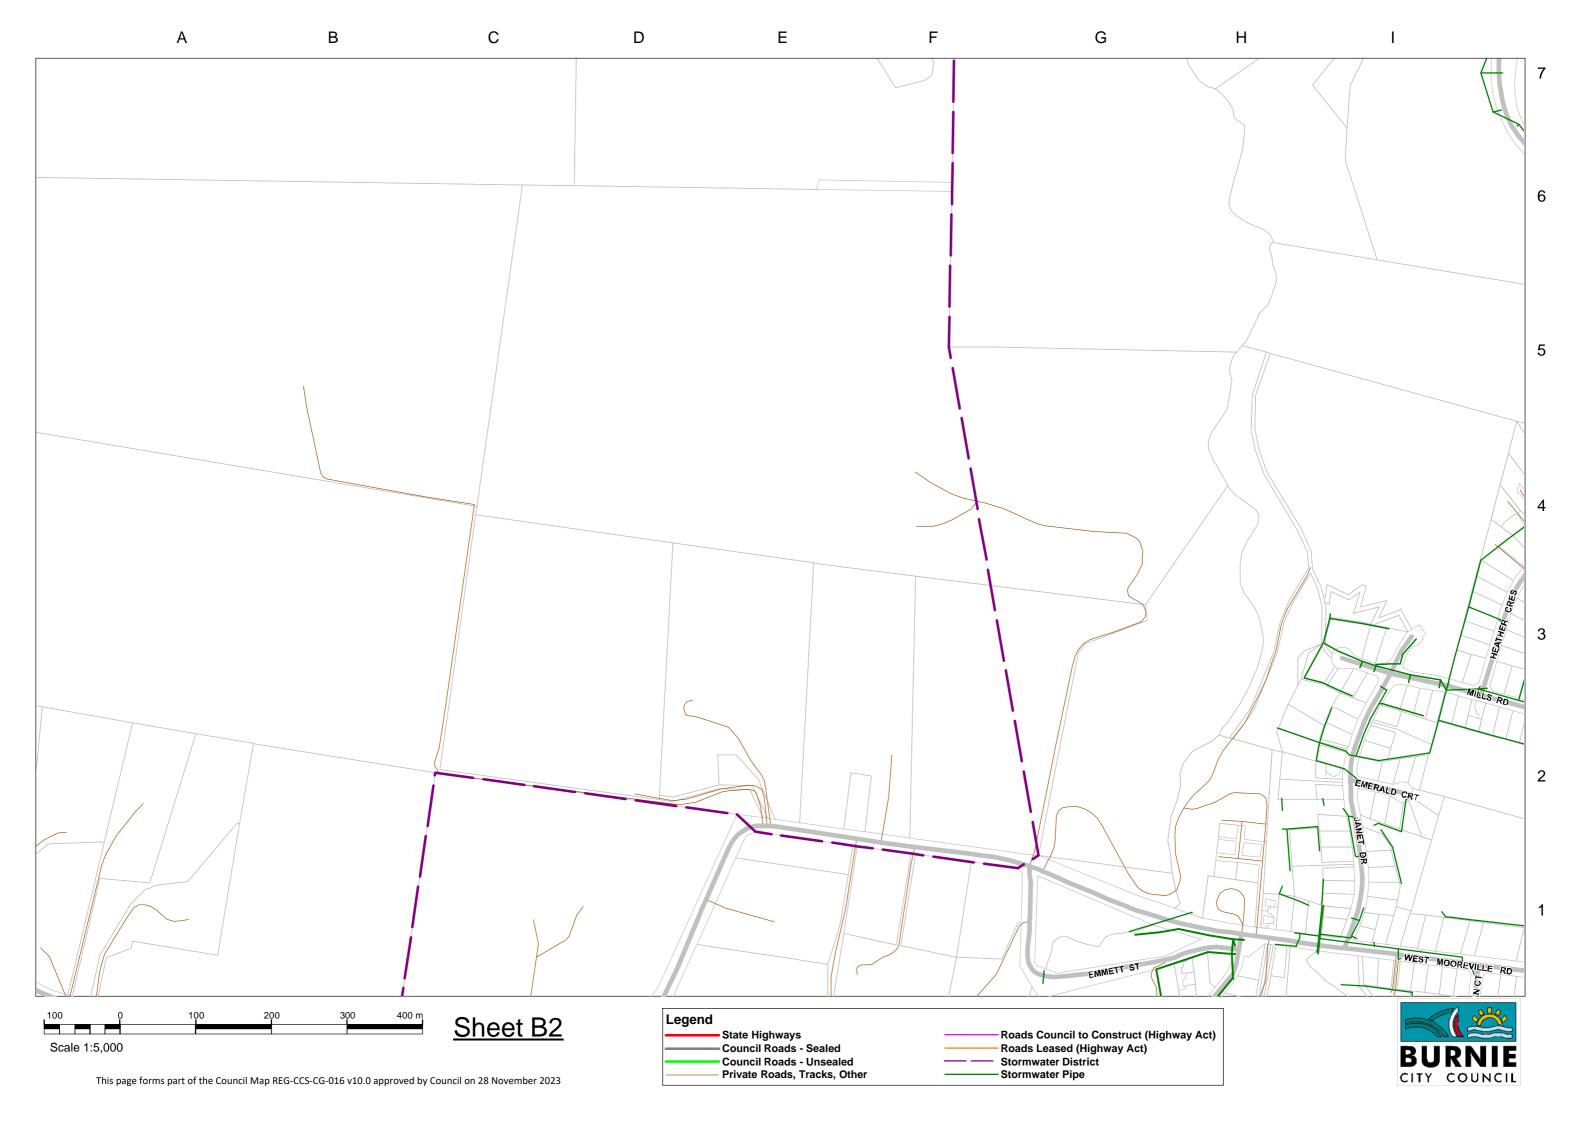

Council Map REG-CCS-CG-016 Version 10.0 Approved 28 November 2023

| Road Name             | Мар          | <u>(m)</u> | Road Name            | <u>Map</u>     | <u>(m)</u> |
|-----------------------|--------------|------------|----------------------|----------------|------------|
| Algona Avenue         | 11           | 1,781.6    | Martin Place         | 1              | 188.2      |
| Applebys Road         | 4            | 1,582.1    | Maydena Road         | 10, 11         | 1,841.4    |
| Arlington Place       | 11           | 204.9      | Menaire Road         | 9              | 1,409.1    |
| Batzek Road           | 2            | 858.3      | Menne Road           | 6              | 304.1      |
| Bellavista Road       | 9            | 635.4      | Metaira Road         | 8, 9           | 3,336.6    |
| Bianci Road           | 3, 4         | 991.7      | Minna Road           | 9,10, 11       | 7,194.0    |
| Bissett Place         | 11           | 240.0      | Mooreville Road      | 9              | 5,672.1    |
| Blythe Road           | 3, 4         | 556.0      | Morris Road          | 7, 10          | 479.3      |
| Bower Circuit         | 11           | 456.3      | Natone Road          | 7, 10, 11      | 6,160.0    |
| Breffny Road          | 9            | 570.1      | Neena Road           | 2,3            | 1,025.7    |
| Camena Road           | 7, 10        | 4,334.8    | North Prospect Road  | 5, 8           | 3,016.3    |
| Cartledge Road        | 3            | 399.5      | Oonah Road           | 1, 5, 6        | 19,458.9   |
| Cascade Road          | 9            | 1,755.3    | Osborns Road         | 3              | 647.6      |
| Charlton Close        | 11           | 159.9      | Penima Road          | 8              | 1,467.9    |
| Circular Road         | 6, 8, 9      | 8,010.9    | Pet Road             | 6              | 1,115.9    |
| Clarkes Road          | 7            | 1,401.7    | Poimena Road         | 8, 9           | 2,367.8    |
| Coppins Road          | 2, 5         | 2,315.4    | Prior Crescent       | 11             | 183.4      |
| Crown Circuit         | 11           | 527.7      | Rawlings Road        | 9              | 1,380.4    |
| Darling Road          | 6, 9         | 659.5      | Riverton Road        | 4              | 346.3      |
| Dear Road             | 6, 7         | 567.9      | Rogetta Road         | 3              | 2,546.6    |
| Devonshire Drive      | 11           | 2,890.6    | Rutherford Road      | 10, 11         | 1,101.8    |
| Eighteen Mile Road    | 2, 3         | 2,724.6    | Serpentine Road      | 5, 8           | 2,140.4    |
| Ellis Road            | 9            | 449.2      | South Prospect Road  | 5, 8           | 6,174.3    |
| Emmertons Road        | 10           | 646.1      | South Riana Road     | 4              | 3,016.7    |
| Emu Vale Road         | 9            | 235.0      | St Marys Road        | 1, 2, 5        | 1,128.1    |
| Falls Road            | 3            | 1,670.1    | Stowport Road        | 10, 11         | 5,543.3    |
| Fern Glade Road       | 9, 10, 11    | 4,189.1    | Sunny Place          | 11             | 124.1      |
| Glance Creek Road     | 7, 9, 10, 11 | 5,293.4    | Sushames Road        | 3              | 429.5      |
| Grealeys Road         | 7            | 183.7      | Talunah Road         | 1, 2, 3        | 11,280.1   |
| Greta Road            | 4, 7         | 1,820.1    | Tena Road            | 2, 3, 5, 6     | 1,958.8    |
| Grooms Road           | 4            | 149.6      | Three Mile Line Road | 9              | 2,052.3    |
| Guide Road            | 5, 6, 8      | 5,745.3    | Upper Natone Road    | 2, 3, 4, 7, 10 | 22,440.3   |
| Hayes Road            | 4            | 359.7      | Upper Stowport Road  | 7, 9, 10, 11   | 7,378.0    |
| Highclere Road        | 6            | 1,610.6    | Warra Road           | 9              | 1,559.1    |
| Illoura Road          | 9            | 881.1      | West Maydena Road    | 11             | 413.0      |
| Iron Mine Road        | 10, 11       | 865.8      | West Mooreville Road | 8, 9           | 10,373.1   |
| Jameson Road          | 9            | 129.1      | West Ridgley Road    | 5, 6, 8        | 4,761.7    |
| Kara Road             | 2, 3         | 1,304.1    | Winforton Avenue     | 11             | 201.1      |
| Keetanah Road         | 7            | 1,892.5    | Youralla Road        | 6              | 2,015.8    |
| Kelare Road           | 7, 10        | 491.3      | Tourana Roda         |                | 2,013.0    |
| Kilburn Road          | 9            | 265.8      |                      |                |            |
| Kings Road            | 4            | 390.0      |                      |                |            |
| Kingsclere Road       | 2, 3, 6      | 2,828.2    |                      |                |            |
| Kookaburra Hill Drive | 10, 11       | 568.2      |                      |                |            |
| Laoona Road           | 8, 9         | 1,224.4    |                      |                |            |
| Lenna Road            | 6            | 444.1      |                      |                |            |
| Letteene Road         | 11           | 2,043.4    |                      |                |            |
| Liapota Road          | 1, 5         | 1,599.7    |                      |                |            |
| Loonah Road           | 7, 10        | 1,671.0    |                      |                |            |
| Lottah Road           | 7, 10        | 2,562.6    |                      |                |            |
| Loynee Rd             | 7            | 121.6      |                      |                |            |
| -57                   | 1.           | 121.0      |                      |                |            |