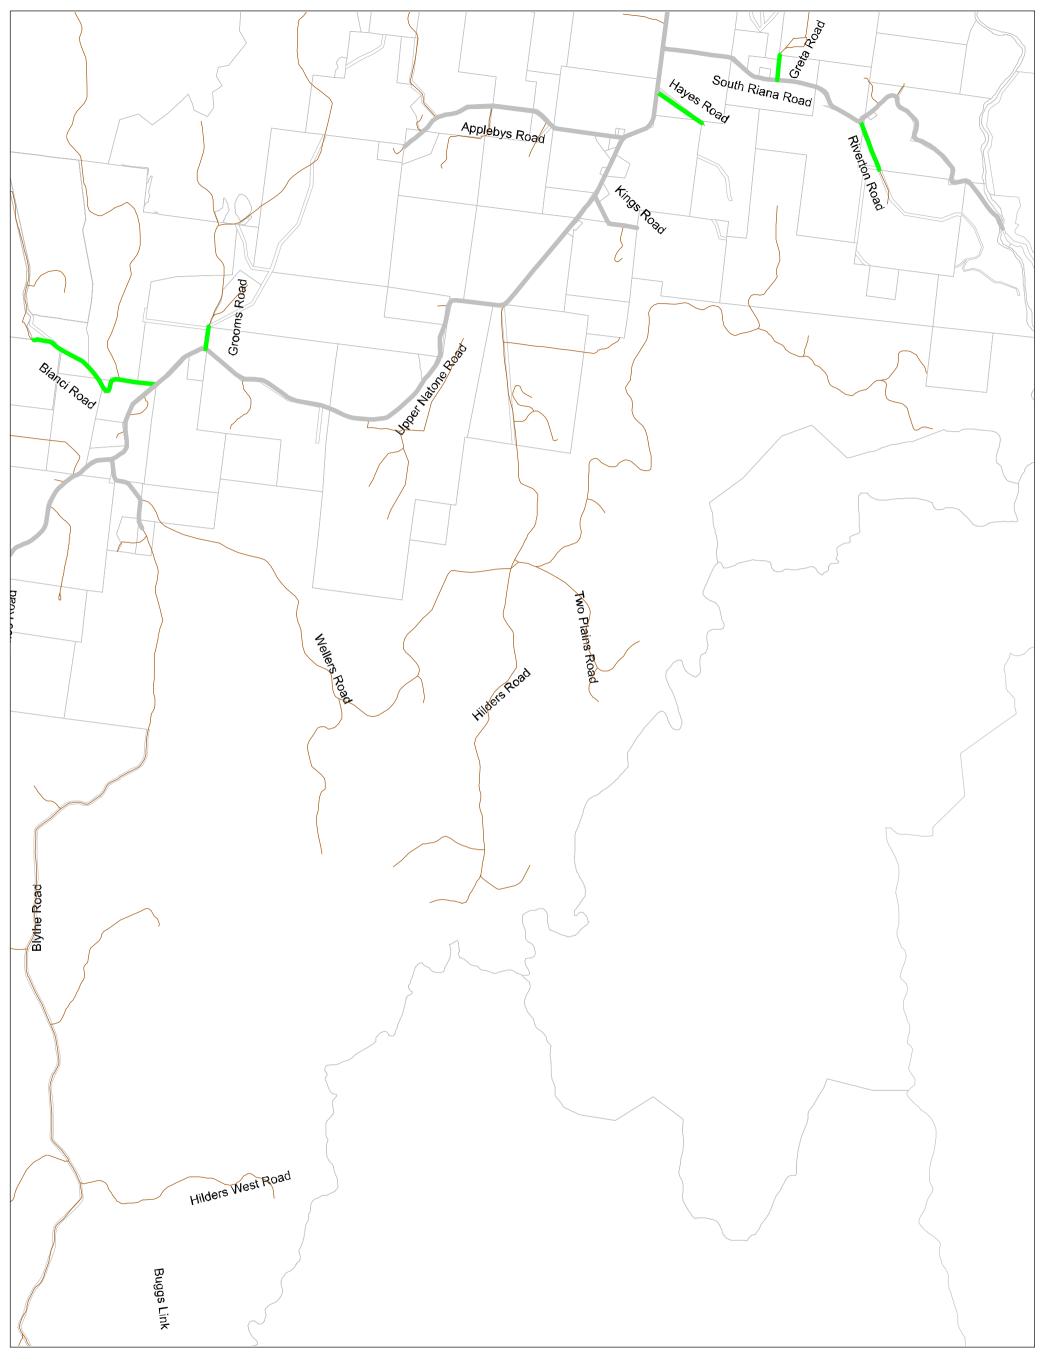

Council Map REG-CCS-CG-016 Version 10.0 Approved 28 November 2023

| Road Name             | Мар          | <u>(m)</u> | Road Name            | <u>Map</u>     | <u>(m)</u> |
|-----------------------|--------------|------------|----------------------|----------------|------------|
| Algona Avenue         | 11           | 1,781.6    | Martin Place         | 1              | 188.2      |
| Applebys Road         | 4            | 1,582.1    | Maydena Road         | 10, 11         | 1,841.4    |
| Arlington Place       | 11           | 204.9      | Menaire Road         | 9              | 1,409.1    |
| Batzek Road           | 2            | 858.3      | Menne Road           | 6              | 304.1      |
| Bellavista Road       | 9            | 635.4      | Metaira Road         | 8, 9           | 3,336.6    |
| Bianci Road           | 3, 4         | 991.7      | Minna Road           | 9,10, 11       | 7,194.0    |
| Bissett Place         | 11           | 240.0      | Mooreville Road      | 9              | 5,672.1    |
| Blythe Road           | 3, 4         | 556.0      | Morris Road          | 7, 10          | 479.3      |
| Bower Circuit         | 11           | 456.3      | Natone Road          | 7, 10, 11      | 6,160.0    |
| Breffny Road          | 9            | 570.1      | Neena Road           | 2,3            | 1,025.7    |
| Camena Road           | 7, 10        | 4,334.8    | North Prospect Road  | 5, 8           | 3,016.3    |
| Cartledge Road        | 3            | 399.5      | Oonah Road           | 1, 5, 6        | 19,458.9   |
| Cascade Road          | 9            | 1,755.3    | Osborns Road         | 3              | 647.6      |
| Charlton Close        | 11           | 159.9      | Penima Road          | 8              | 1,467.9    |
| Circular Road         | 6, 8, 9      | 8,010.9    | Pet Road             | 6              | 1,115.9    |
| Clarkes Road          | 7            | 1,401.7    | Poimena Road         | 8, 9           | 2,367.8    |
| Coppins Road          | 2, 5         | 2,315.4    | Prior Crescent       | 11             | 183.4      |
| Crown Circuit         | 11           | 527.7      | Rawlings Road        | 9              | 1,380.4    |
| Darling Road          | 6, 9         | 659.5      | Riverton Road        | 4              | 346.3      |
| Dear Road             | 6, 7         | 567.9      | Rogetta Road         | 3              | 2,546.6    |
| Devonshire Drive      | 11           | 2,890.6    | Rutherford Road      | 10, 11         | 1,101.8    |
| Eighteen Mile Road    | 2, 3         | 2,724.6    | Serpentine Road      | 5, 8           | 2,140.4    |
| Ellis Road            | 9            | 449.2      | South Prospect Road  | 5, 8           | 6,174.3    |
| Emmertons Road        | 10           | 646.1      | South Riana Road     | 4              | 3,016.7    |
| Emu Vale Road         | 9            | 235.0      | St Marys Road        | 1, 2, 5        | 1,128.1    |
| Falls Road            | 3            | 1,670.1    | Stowport Road        | 10, 11         | 5,543.3    |
| Fern Glade Road       | 9, 10, 11    | 4,189.1    | Sunny Place          | 11             | 124.1      |
| Glance Creek Road     | 7, 9, 10, 11 | 5,293.4    | Sushames Road        | 3              | 429.5      |
| Grealeys Road         | 7            | 183.7      | Talunah Road         | 1, 2, 3        | 11,280.1   |
| Greta Road            | 4, 7         | 1,820.1    | Tena Road            | 2, 3, 5, 6     | 1,958.8    |
| Grooms Road           | 4            | 149.6      | Three Mile Line Road | 9              | 2,052.3    |
| Guide Road            | 5, 6, 8      | 5,745.3    | Upper Natone Road    | 2, 3, 4, 7, 10 | 22,440.3   |
| Hayes Road            | 4            | 359.7      | Upper Stowport Road  | 7, 9, 10, 11   | 7,378.0    |
| Highclere Road        | 6            | 1,610.6    | Warra Road           | 9              | 1,559.1    |
| Illoura Road          | 9            | 881.1      | West Maydena Road    | 11             | 413.0      |
| Iron Mine Road        | 10, 11       | 865.8      | West Mooreville Road | 8, 9           | 10,373.1   |
| Jameson Road          | 9            | 129.1      | West Ridgley Road    | 5, 6, 8        | 4,761.7    |
| Kara Road             | 2, 3         | 1,304.1    | Winforton Avenue     | 11             | 201.1      |
| Keetanah Road         | 7            | 1,892.5    | Youralla Road        | 6              | 2,015.8    |
| Kelare Road           | 7, 10        | 491.3      | Tourana Roda         |                | 2,013.0    |
| Kilburn Road          | 9            | 265.8      |                      |                |            |
| Kings Road            | 4            | 390.0      |                      |                |            |
| Kingsclere Road       | 2, 3, 6      | 2,828.2    |                      |                |            |
| Kookaburra Hill Drive | 10, 11       | 568.2      |                      |                |            |
| Laoona Road           | 8, 9         | 1,224.4    |                      |                |            |
| Lenna Road            | 6            | 444.1      |                      |                |            |
| Letteene Road         | 11           | 2,043.4    |                      |                |            |
| Liapota Road          | 1, 5         | 1,599.7    |                      |                |            |
| Loonah Road           | 7, 10        | 1,671.0    |                      |                |            |
| Lottah Road           | 7, 10        | 2,562.6    |                      |                |            |
| Loynee Rd             | 7            | 121.6      |                      |                |            |
| -57                   | 1.           | 121.0      |                      |                |            |