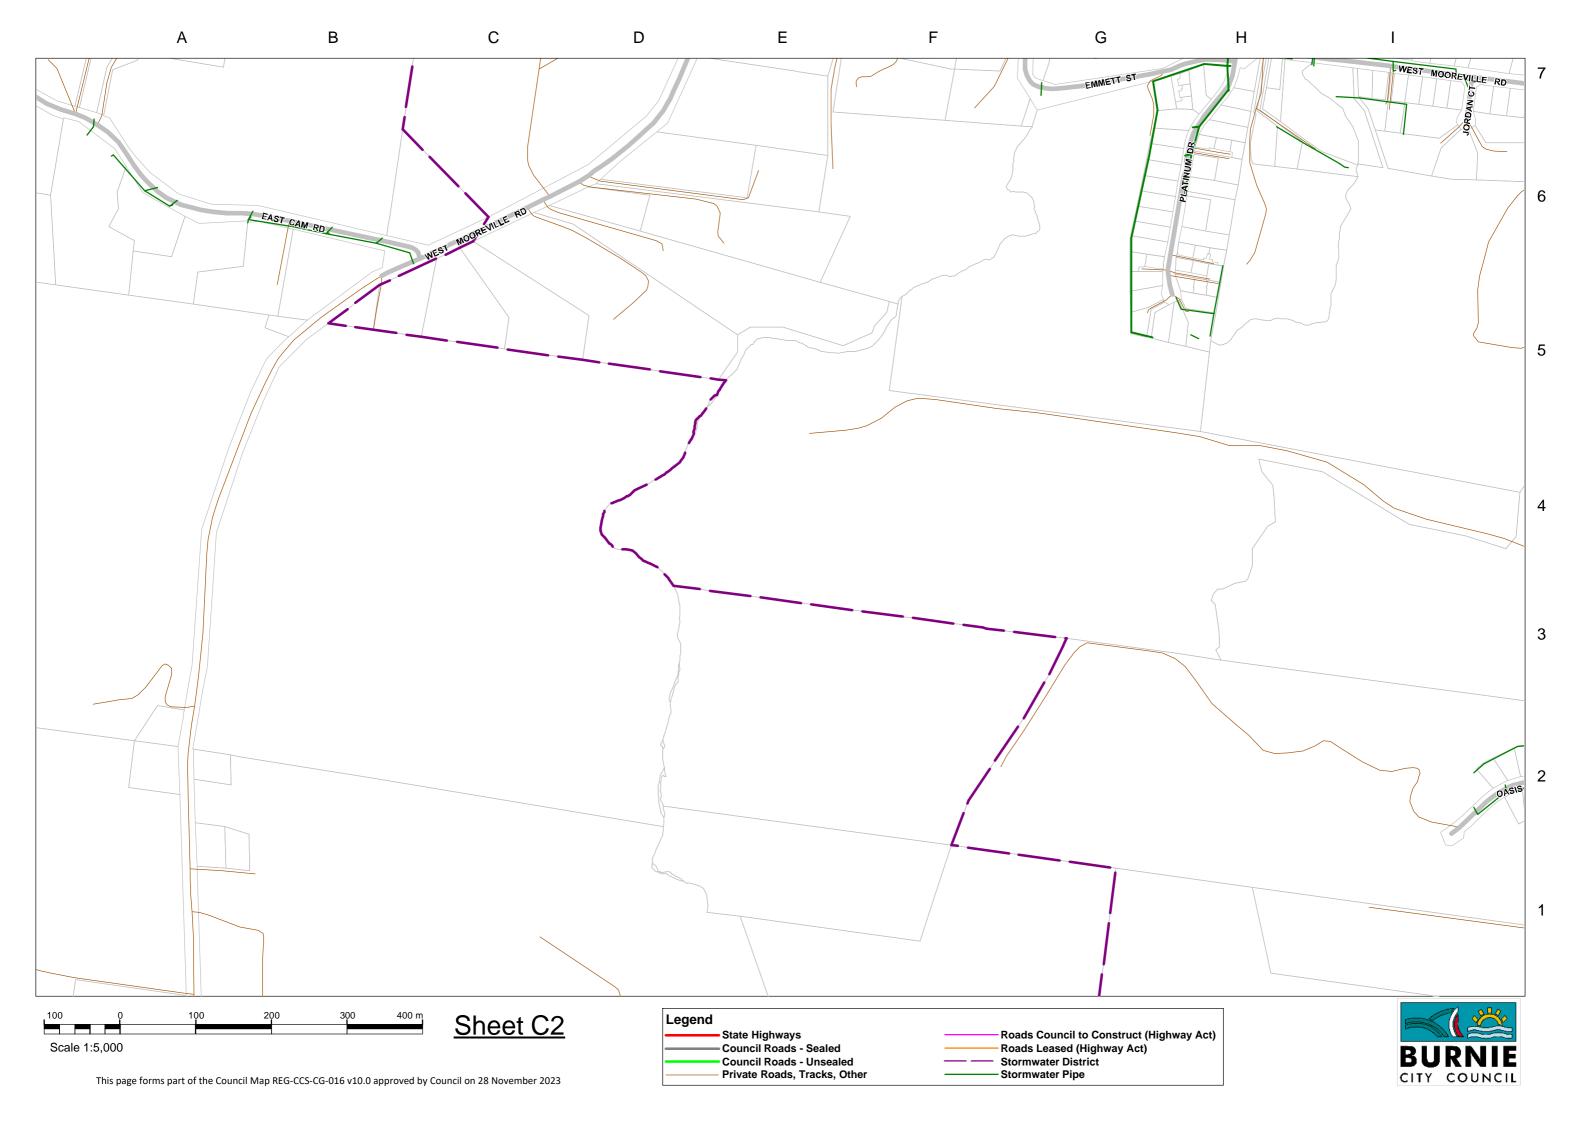

## Map 12 - East Cam Rd

Council Map REG-CCS-CG-016 Version 10.0 Approved 28 November 2023

| Road Name             | <u>Map</u> | <u>Ref</u> | <u>(m)</u> | Road Name     | <u>Map</u> | <u>Ref</u> | <u>(m)</u> | Road Name         | <u>Map</u> | <u>Ref</u> | <u>(m)</u> |
|-----------------------|------------|------------|------------|---------------|------------|------------|------------|-------------------|------------|------------|------------|
| Abbott St             | D4         | C6         | 232.5      | Besser Cres   | A1         | F5         | 666.7      | Churchill Ave     | D4         | B5         | 321.5      |
| Acacia Dve            | E4         | A6         | 305.2      | Best St       | C4         | B1         | 264.2      | Clarke St         | C6         | E3         | 112.9      |
| Adye Court            | D3         | C7         | 68.0       | Billett Crt   | D3         | E4         | 112.2      | Claude Place      | A2         | D4         | 107.9      |
| Agar Crt              | D3         | D6         | 62.4       | Bird St       | C4         | A6         | 1,050.5    | Colchester St     | C5         | H1         | 100.9      |
| Aileen Cres           | C4         | C5         | 430.0      | Blackwood Pde | D4         | E2         | 859.5      | Colegrave Rd      | D4         | А3         | 902.2      |
| Aleeka Crt            | E4         | H5         | 282.7      | Blake Bvd     | C3         | E3         | 128.9      | Collins St        | D4         | F4         | 1,005.8    |
| Alexander St          | B4         | D5         | 569.8      | Blizzard Ln   | B3         | G5         | 150.1      | Columnar Ct       | B4         | F6         | 65.2       |
| Alice St              | В3         | Н3         | 120.1      | Boland Ave    | E3         | G6         | 238.8      | Conrad St         | C4         | A2         | 223.5      |
| Alice St East Lane ** | В3         | Н3         | 115.5      | Boston Ave    | A2         | H2         | 115.4      | Cooee Point Rd    | A3         | В6         | 529.8      |
| Alice St West Lane ** | В3         | НЗ         | 81.9       | Bourke St     | B4         | D6         | 120.3      | Cooney Crt        | E3         | G5         | 71.0       |
| Alkira Crt            | A3         | E1         | 33.6       | Brickport Rd  | A3         | B1         | 2,081.6    | Cooper St         | C4         | E6         | 71.8       |
| Alma Pl               | A2         | B5         | 254.6      | Brickwell St  | B4         | F2         | 71.3       | Cooper St Lane ** | C4         | D6         | 40.4       |
| Amanda Crt            | D4         | E2         | 159.9      | Brisbane Pl   | D4         | B5         | 111.6      | Coorabin Crt      | В3         | D7         | 26.9       |
| Amelia St             | B4         | B5         | 173.8      | Britt Pl      | E4         | D2         | 49.5       | Corcellis St      | C5         | I1         | 403.4      |
| Amy St                | B4         | B5         | 76.6       | Brooklyn Rd   | C4         | F3         | 612.3      | Cranwell St       | B3         | E4         | 276.7      |
| Anglesea St           | D5         | G7         | 515.9      | Bryan St      | В3         | G2         | 91.2       | Crisp St          | A3         | A4         | 119.3      |
| Ann Pl                | A2         | D5         | 107.9      | Burnell St    | A3         | A5         | 152.6      | Crowe St          | D3         | H5         | 197.6      |
| Argyle St             | D4         | C6         | 232.3      | Burton St     | B4         | D2         | 174.0      | Crown St          | B4         | В6         | 135.9      |
| Arhanni St            | E3         | D7         | 126.7      | Button Ave    | A3         | E3         | 353.1      | Crudwell Crt      | D3         | H5         | 133.4      |
| Armitage Cres         | D3         | C5         | 346.6      | Byrne Pl      | D3         | B4         | 126.8      | Cunningham St     | C4         | F5         | 592.2      |
| Arthur St             | A2         | D5         | 251.2      | Byworth St    | В3         | В3         | 225.6      | Curraghmore Ave   | В3         | E2         | 690.3      |
| Atkins Dve            | E4         | В7         | 347.7      | Cabot St      | C4         | A2         | 336.9      | Cypress Crt       | E4         | E7         | 103.5      |
| Atkinson St           | C4         | A5         | 178.3      | Cam Crt       | A1         | D4         | 226.8      | Damian Ave        | E3         | G4         | 396.7      |
| Avon St               | A3         | H2         | 378.2      | Cambria St    | A3         | А3         | 113.6      | Deacon St         | C4         | D3         | 312.5      |
| Banksia Crt           | E4         | В6         | 113.6      | Cannon Crt    | D3         | В6         | 86.0       | Deavan Drv        | C3         | D3         | 439.5      |
| Barker St             | D4         | H1         | 170.2      | Cardinal Crt  | B3         | D6         | 188.5      | Dedham St         | C5         | F2         | 106.2      |
| Barnard Cres          | D3         | А3         | 542.5      | Cattley St    | B4         | E5         | 362.2      | Devon St          | C4         | G4         | 351.8      |
| Bathurst St           | D4         | C5         | 388.7      | Cedar Pl      | E4         | A7         | 71.0       | Dianella Court    | D3         | C2         | 25.8       |
| Bay St                | A3         | H2         | 661.3      | Chalk Ave     | В3         | E2         | 57.6       | Dowling Dve       | E4         | A5         | 413.4      |
| Bay View Ave          | B4         | В6         | 151.5      | Chanel St     | В3         | D4         | 477.0      | Duke St           | D4         | В7         | 94.2       |
| Beattie St            | C3         | G1         | 347.3      | Chanel St Nth | В3         | D5         | 184.8      | Durham Rd         | A3         | А3         | 698.7      |
| Bell St               | C3         | G4         | 144.9      | Charles St    | B4         | C4         | 135.8      | East Cam Rd       | A1         | E3         | 3,166.2    |
| Belton St             | C4         | A1         | 874.0      | Cherry St     | C4         | B4         | 183.7      | Eastwood Dr       | В3         | H4         | 450.4      |
| Bennett St            | D3         | H4         | 188.8      | Cherry St Nth | C4         | C6         | 60.5       | Edwardes St       | C4         | E6         | 461.4      |
| Bernard Rd            | A2         | В4         | 181.4      | Chloe Crt     | D4         | В4         | 201.6      | Edwin Pl          | В3         | C5         | 145.4      |

| Road Name                      | Мар | Ref | <u>(m)</u> | Road Name             | Map | Ref | <u>(m)</u> | Road Name           | Map | Ref | <u>(m)</u> |
|--------------------------------|-----|-----|------------|-----------------------|-----|-----|------------|---------------------|-----|-----|------------|
| Elizabeth St                   | B4  | B4  | 406.9      | Hambledon Ave         | В3  | C3  | 353.8      | Kent Ave            | C3  | H2  | 196.5      |
| Emerald Crt                    | B2  | H2  | 71.0       | Hamilton St           | C4  | D3  | 273.0      | Kentish Dr          | D3  | D3  | 701.0      |
| Emmett St                      | B2  | G1  | 439.5      | Hardy St              | C3  | F2  | 270.4      | King St             | B4  | C6  | 220.5      |
| Eucalyptus Court               | D3  | C2  | 28.4       | Harris Crt            | D3  | E4  | 78.2       | King St (Ridgley)   | R2  | C2  | 117.1      |
| Euroka Crt                     | D4  | C4  | 171.9      | Harrison St           | B4  | B5  | 88.1       | Kingsley Ave        | D4  | F3  | 346.2      |
| Evans St                       | A2  | 15  | 116.5      | Hawkins St            | C3  | E3  | 191.3      | Ladbrooke St        | B4  | E4  | 398.9      |
| Ewington Way                   | E3  | Н3  | 128.9      | Hayes St              | C3  | H4  | 116.9      | Laird Rd            | B1  | F2  | 406.3      |
| Executive Close                | D4  | D4  | 168.7      | Heather Cres          | В3  | A4  | 303.1      | Lane St             | C4  | A4  | 285.5      |
| Exhibition St                  | D4  | F6  | 211.9      | Hellyer Ave           | В3  | E2  | 74.1       | Larkin Crt          | C3  | D2  | 113.5      |
| Fagan Dve                      | E3  | G4  | 193.7      | Henry St              | D4  | В6  | 234.5      | Latrobe St          | D4  | E5  | 89.9       |
| Farquhar St                    | В3  | H2  | 97.1       | High St               | B4  | D5  | 64.8       | Laurel Crt          | D5  | A2  | 68.7       |
| Federal St                     | C4  | D2  | 328.3      | Hilder St             | A3  | F3  | 100.8      | Leonard Crt         | A2  | D5  | 44.4       |
| Fern Glade Rd (Nth of Emu Rive | D5  | D4  | 1,243.9    | Hill St               | B4  | D2  | 98.7       | Les Clark Drive     | A2  | H4  | 407.6      |
| Fidler St                      | A2  | G4  | 512.6      | Hillfarm Dr           | В3  | В3  | 693.7      | Linton St           | C4  | B2  | 325.6      |
| Firmont Rise                   | В3  | C4  | 192.2      | Hodgman St            | B4  | C4  | 377.9      | Little Alexander St | B4  | D5  | 366.5      |
| Fleming Crt                    | В4  | D3  | 188.0      | Holmes Pl             | В3  | E4  | 67.1       | Little Bird St      | B4  | C3  | 126.0      |
| Flinders St                    | D4  | D5  | 436.5      | Hopkinson St          | C4  | F4  | 672.4      | Loongana Ave        | D3  | C7  | 478.0      |
| Franklin St                    | D4  | E6  | 264.5      | Hospital Access Rd ** | A3  | C2  | 67.7       | Lorrie Pl           | В3  | C5  | 228.9      |
| Frederick St                   | A2  | C5  | 201.4      | Howe St               | В3  | E4  | 433.0      | Lorymer Pl          | D3  | D4  | 180.8      |
| Futuna Ave                     | В3  | E5  | 575.7      | Hull St               | C5  | l1  | 107.1      | Lucas Pl            | D3  | G5  | 82.2       |
| Garner Crt                     | D3  | A5  | 237.6      | Hutchinson St         | D3  | B4  | 695.5      | Lyons St            | C3  | H4  | 408.0      |
| George St (Chasm Creek)        | C7  | G2  | 153.5      | Jacobs Cres           | D4  | А3  | 245.8      | Mace St             | B4  | В3  | 528.0      |
| George St (Ridgley)            | R2  | В3  | 450.4      | James St              | C4  | B1  | 174.0      | Madden St           | D3  | H4  | 1,116.5    |
| Gilbert St                     | A4  | D1  | 154.3      | Janet Drv             | B2  | H2  | 379.5      | Madeline Dr         | D3  | D1  | 582.2      |
| Gill Pl                        | D3  | D7  | 86.2       | John St               | B4  | A4  | 91.2       | Main Rd (Wivenhoe)  | C5  | F3  | 1,638.6    |
| Gracie Cres                    | C3  | G2  | 344.1      | Johnson St            | D4  | В6  | 242.0      | Malonga Dr          | C3  | C4  | 597.5      |
| Grandview Ave                  | В3  | H4  | 953.0      | Jones St              | B4  | B5  | 378.1      | Malunna Cres        | В3  | F7  | 283.9      |
| Grant St                       | D4  | H2  | 178.3      | Jordan Crt            | C3  | A7  | 56.0       | Manuka Dve          | E4  | C5  | 1,135.5    |
| Grant St Nth                   | D5  | B2  | 346.1      | Jorgensen St          | В3  | H1  | 639.3      | Margaret St         | В3  | G3  | 198.6      |
| Gray St                        | D4  | A6  | 167.0      | Joshua Pl             | B4  | C2  | 116.2      | Marine Terrace      | B4  | E4  | 636.1      |
| Greenacre St                   | D4  | A2  | 345.7      | Josie Cres            | E3  | H4  | 159.9      | Mark St             | C4  | В6  | 645.6      |
| Grenville St                   | C3  | Н3  | 392.5      | Joyce St              | C4  | A6  | 251.9      | Marriott St         | E4  | Н6  | 138.8      |
| Griffith St                    | D3  | F4  | 405.1      | Kalina Cres           | A3  | E1  | 302.4      | Massy-Greene Drive  | C5  | D2  | 775.3      |
| Hale St                        | C4  | G6  | 244.7      | Keene Court           | D3  | C2  | 147.7      | Mawson Rd           | B1  | С3  | 350.7      |
| Halstead St                    | В3  | H2  | 457.7      | Kennedy St            | A2  | B5  | 203.8      | Maydena Pl          | A4  | A1  | 157.5      |

| Road Name           | Map | Ref | <u>(m)</u> | Road Name            | Map | Ref | <u>(m)</u> | Road Name          | Map | Ref | (m)   |
|---------------------|-----|-----|------------|----------------------|-----|-----|------------|--------------------|-----|-----|-------|
| McGaw Pl            | D3  | E3  | 146.6      | Oldaker St           | В3  | G6  | 147.8      | Ritchie Ave        | E3  | F5  | 285.8 |
| McGrath St          | D4  | A7  | 439.8      | Olive St             | A4  | C1  | 336.7      | River Rd           | C5  | E1  | 957.0 |
| McPhee St           | D5  | A2  | 758.0      | Oonah St             | D3  | D7  | 197.9      | Robotham Pl        | B4  | C1  | 142.6 |
| McRae Pl            | В3  | D5  | 100.6      | Oonah St North       | C3  | D3  | 129.4      | Rockliff Crt       | D3  | E3  | 30.7  |
| Medbury Cres        | B4  | B1  | 309.7      | Ormsby St            | D5  | F6  | 378.3      | Rola Pl            | C4  | A2  | 61.2  |
| Medwin St           | E4  | H7  | 229.9      | Osborne St           | A3  | A5  | 143.3      | Romaine St         | C4  | F4  | 118.7 |
| Menai St            | C4  | E6  | 159.9      | Oval St              | A2  | 15  | 111.4      | Rose St            | E4  | А3  | 139.5 |
| Mercedes Pl         | E4  | А3  | 254.1      | Panorama Cres        | A2  | 13  | 390.0      | Roslyn Ave         | D4  | E3  | 772.4 |
| Mills Rd            | В3  | В3  | 583.8      | Paraka St            | В3  | G6  | 536.6      | Ross St            | В3  | G2  | 243.9 |
| Moira St            | C4  | A6  | 79.9       | Paramount Crt        | C3  | C2  | 239.1      | Rouse Pl           | D3  | D2  | 166.0 |
| Mollison St         | A3  | G2  | 109.6      | Park St              | A4  | A2  | 107.3      | Ruhamah Crt        | D4  | E3  | 31.7  |
| Monnington St       | D4  | В6  | 249.4      | Parker Crt (Ridgley) | R2  | D4  | 117.0      | Russ St            | A3  | Н3  | 64.9  |
| Moody St            | B4  | D2  | 414.8      | Pattison Crt         | D4  | E2  | 140.9      | Russell Pl         | E3  | H7  | 81.6  |
| Mooreville Rd       | C3  | B2  | 2,534.1    | Payne St             | C3  | F2  | 1,699.0    | Saltbush Court     | D3  | C2  | 51.7  |
| Morris St           | A3  | A6  | 151.0      | Pearl St             | C5  | G1  | 572.9      | Sampson St         | C3  | G4  | 268.5 |
| Morrison St         | B4  | B2  | 221.8      | Pease St             | D4  | A4  | 77.6       | Sanderson Pl       | D3  | E6  | 58.9  |
| Morse St            | B4  | В3  | 315.9      | Pepperberry Court    | D3  | C2  | 77.4       | Sassafras Cres     | E4  | D7  | 393.3 |
| Mount St            | B4  | D1  | 578.9      | Phillip St           | C5  | H2  | 176.9      | Saundridge Rd      | A2  | 14  | 492.1 |
| Mussen Close        | D3  | E2  | 187.4      | Pine Ave             | C4  | A1  | 293.9      | Scarfe St          | A1  | D5  | 715.9 |
| Mylan Cres          | D3  | В7  | 410.6      | Platinum Dr          | C2  | H7  | 332.9      | Scott St           | C4  | D3  | 147.5 |
| Myrtle Cres         | D5  | C2  | 342.2      | Pleasant St          | B4  | B4  | 201.2      | Sea Eagle St       | C7  | F2  | 331.2 |
| Myrtle Cres Lane ** | D5  | C4  | 178.4      | Plummer Ave          | B4  | D2  | 79.0       | Seaview Ave        | B4  | A7  | 422.3 |
| Nairana Ave         | C3  | B4  | 403.1      | Poke St              | A3  | A5  | 130.3      | Seaview Laneway ** | B4  | A7  | 87.3  |
| Neil Crt            | E3  | 17  | 69.8       | Princes St           | B4  | В7  | 497.8      | Sebastian Crt      | E3  | H4  | 271.9 |
| Nelson St           | C3  | G2  | 449.5      | Prospect St          | B4  | A5  | 144.0      | Shepton Close      | A2  | Н3  | 48.5  |
| Noel St             | A3  | F3  | 120.5      | Quamby Pl            | D4  | D4  | 119.9      | Simon Crt          | D4  | E4  | 125.3 |
| North Terrace       | B4  | F6  | 773.6      | Queen St             | B4  | C7  | 391.7      | Singline Ave       | E3  | Н4  | 535.9 |
| Norton Crt          | D3  | C3  | 63.7       | Queen St (Ridgley)   | R2  | D3  | 117.9      | Smith St           | D5  | H6  | 662.6 |
| Nothrop Crt         | D3  | B4  | 79.4       | Randall St           | B4  | B2  | 111.8      | Sorrell St         | D3  | H4  | 78.4  |
| Oasis Drive         | C3  | B2  | 177.0      | Ready St             | C5  | G2  | 92.4       | Southwell St       | C4  | D4  | 117.1 |
| Oates St            | B4  | А3  | 105.1      | Reeves St            | C4  | G4  | 391.8      | Speed St           | A3  | A4  | 155.9 |
| Ocean View Lane     | A2  | C5  | 463.3      | Regent St            | A4  | C1  | 302.9      | Spencer St         | D4  | F6  | 396.3 |
| Ogden St            | C3  | F2  | 905.6      | Reid St              | C4  | D2  | 211.8      | Spring St          | B4  | E3  | 120.2 |
| O'Grady St          | E4  | G6  | 412.0      | Reservoir St         | D4  | H2  | 308.6      | Stammers Pl        | D3  | D3  | 180.7 |
| Old Surrey Rd       | E4  | E2  | 3,685.9    | Richardson Cres      | В3  | H5  | 470.3      | Stevens Pl         | C3  | D7  | 339.2 |

| Road Name                      | Мар | Ref | <u>(m)</u> | Road Name                      | Мар | Ref | <u>(m)</u> | Road Name | Map | Ref | <u>(m)</u> |
|--------------------------------|-----|-----|------------|--------------------------------|-----|-----|------------|-----------|-----|-----|------------|
| Stirling St                    | C3  | F3  | 1,203.5    | Waratah Cres (Ridgley)         | R2  | E2  | 114.1      |           |     |     |            |
| Stitz St                       | A2  | 14  | 193.4      | Wardlaw St                     | D3  | Н3  | 86.9       |           |     |     |            |
| Strahan St                     | C4  | G6  | 691.0      | Wattle Ave                     | D5  | C4  | 471.7      |           |     |     |            |
| Stratton Crt                   | E3  | G5  | 74.4       | Wattle PI                      | D5  | D3  | 161.5      |           |     |     |            |
| Studholme St                   | C4  | E5  | 567.9      | Wattle Pl Lane                 | D5  | D4  | 214.9      |           |     |     |            |
| Sutton St                      | C4  | C3  | 572.3      | Webb Ave                       | E3  | D7  | 100.7      |           |     |     |            |
| Swanston St                    | C4  | G1  | 585.4      | Wellington St                  | C4  | F6  | 490.0      |           |     |     |            |
| Talina St                      | B4  | А3  | 171.5      | Wembley St                     | D4  | E7  | 340.3      |           |     |     |            |
| Taroona Ave                    | C3  | D3  | 397.2      | Wembley St Lane                | C4  | E1  | 172.8      |           |     |     |            |
| Tattersall St                  | C4  | A7  | 309.9      | Wesley St                      | В3  | Н3  | 83.6       |           |     |     |            |
| Terrylands Lane                | C3  | H5  | 125.7      | Wesley St East **              | В3  | Н3  | 129.8      |           |     |     |            |
| Terrylands St                  | C3  | H5  | 425.3      | West Mooreville Rd (To East Ca | C2  | D7  | 2,031.8    |           |     |     |            |
| The Boulevarde                 | C4  | A5  | 436.2      | West Park Grove                | В3  | Н6  | 1,783.8    |           |     |     |            |
| The Esplanade                  | C4  | Н6  | 533.0      | West St                        | D4  | A6  | 422.8      |           |     |     |            |
| Thirkell St                    | Α3  | А3  | 250.6      | Whitford St                    | C4  | C1  | 246.9      |           |     |     |            |
| Thompson Cres                  | B4  | C2  | 126.1      | William St                     | B4  | C5  | 149.5      |           |     |     |            |
| Thorne St                      | D3  | H5  | 1,103.9    | Willow Pl                      | D4  | A1  | 64.5       |           |     |     |            |
| Three Mile Line (East of Moore | D3  | F1  | 1,664.1    | Wilmot St                      | B4  | D6  | 656.5      |           |     |     |            |
| Tilley St                      | D3  | G5  | 251.6      | Wilson St                      | B4  | E5  | 1,348.7    |           |     |     |            |
| Tolunah St                     | А3  | H1  | 179.9      | Wilson St (Ridgley)            | R2  | B2  | 148.0      |           |     |     |            |
| Toorak Crt                     | А3  | D3  | 123.0      | Wingrove Gardens               | C3  | C1  | 527.0      |           |     |     |            |
| Townsend Pl                    | D3  | D3  | 105.2      | Winter Ave                     | D3  | H4  | 366.1      |           |     |     |            |
| Tracey St                      | В3  | H5  | 235.8      | Wirilda Dve                    | E4  | C6  | 223.3      |           |     |     |            |
| Truganini St                   | B4  | A2  | 285.8      | Wiseman St                     | D3  | C6  | 750.0      |           |     |     |            |
| Turnbull Ave                   | D3  | H5  | 235.3      | Woniora Rd                     | D3  | E5  | 1,090.6    |           |     |     |            |
| Turner Cres                    | D3  | E5  | 375.0      | Wood St                        | A3  | G2  | 74.6       |           |     |     |            |
| Turrung St                     | A3  | A6  | 365.8      | Woodward Ave                   | C4  | А3  | 412.7      |           |     |     |            |
| Unwin Court                    | D3  | C2  | 55.7       | Wright St                      | D3  | D5  | 655.2      |           |     |     |            |
| Uplands Pl                     | В3  | C6  | 515.5      | Wyatt Cres                     | C4  | E5  | 163.1      |           |     |     |            |
| Upper Bourke St                | B4  | C7  | 109.5      | York St                        | В3  | Н6  | 195.3      |           |     |     |            |
| Van Diemans Cres               | В3  | C2  | 466.6      | Young St                       | C4  | E3  | 101.5      |           |     |     |            |
| Verelle St                     | C4  | A4  | 255.1      |                                |     |     |            |           |     |     |            |
| Vernon Pl                      | B4  | C3  | 66.7       |                                |     |     |            |           |     |     |            |
| View Rd                        | В3  | F2  | 1,492.7    |                                |     |     |            |           |     |     |            |
| Villiers St                    | В3  | H6  | 251.8      |                                |     |     |            |           |     |     |            |
| Viney St                       | D3  | D5  | 214.6      |                                |     |     |            |           |     |     |            |