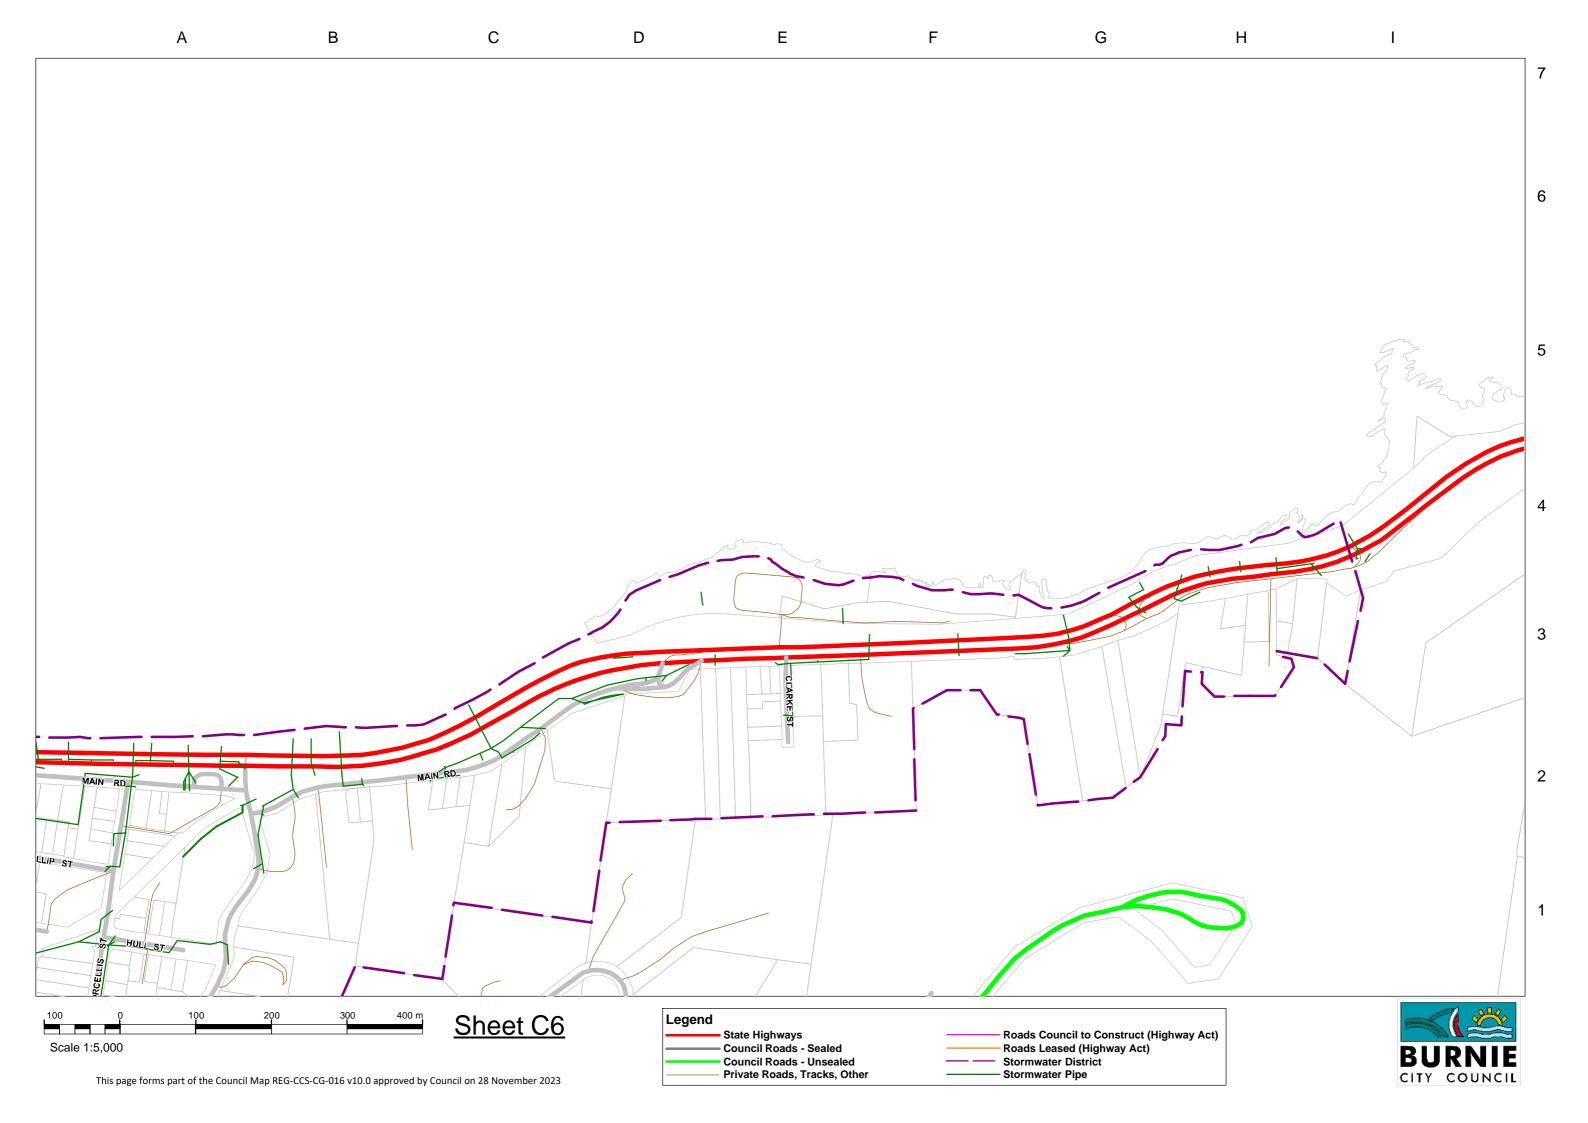

## Map 12 - East Cam Rd

Council Map REG-CCS-CG-016 Version 10.0 Approved 28 November 2023

| Road Name             | <u>Map</u> | <u>Ref</u> | <u>(m)</u> | Road Name     | <u>Map</u> | <u>Ref</u> | <u>(m)</u> | Road Name         | <u>Map</u> | <u>Ref</u> | <u>(m)</u> |
|-----------------------|------------|------------|------------|---------------|------------|------------|------------|-------------------|------------|------------|------------|
| Abbott St             | D4         | C6         | 232.5      | Besser Cres   | A1         | F5         | 666.7      | Churchill Ave     | D4         | B5         | 321.5      |
| Acacia Dve            | E4         | A6         | 305.2      | Best St       | C4         | B1         | 264.2      | Clarke St         | C6         | E3         | 112.9      |
| Adye Court            | D3         | C7         | 68.0       | Billett Crt   | D3         | E4         | 112.2      | Claude Place      | A2         | D4         | 107.9      |
| Agar Crt              | D3         | D6         | 62.4       | Bird St       | C4         | A6         | 1,050.5    | Colchester St     | C5         | H1         | 100.9      |
| Aileen Cres           | C4         | C5         | 430.0      | Blackwood Pde | D4         | E2         | 859.5      | Colegrave Rd      | D4         | А3         | 902.2      |
| Aleeka Crt            | E4         | H5         | 282.7      | Blake Bvd     | C3         | E3         | 128.9      | Collins St        | D4         | F4         | 1,005.8    |
| Alexander St          | B4         | D5         | 569.8      | Blizzard Ln   | B3         | G5         | 150.1      | Columnar Ct       | B4         | F6         | 65.2       |
| Alice St              | В3         | Н3         | 120.1      | Boland Ave    | E3         | G6         | 238.8      | Conrad St         | C4         | A2         | 223.5      |
| Alice St East Lane ** | В3         | Н3         | 115.5      | Boston Ave    | A2         | H2         | 115.4      | Cooee Point Rd    | A3         | В6         | 529.8      |
| Alice St West Lane ** | В3         | НЗ         | 81.9       | Bourke St     | B4         | D6         | 120.3      | Cooney Crt        | E3         | G5         | 71.0       |
| Alkira Crt            | A3         | E1         | 33.6       | Brickport Rd  | A3         | B1         | 2,081.6    | Cooper St         | C4         | E6         | 71.8       |
| Alma Pl               | A2         | B5         | 254.6      | Brickwell St  | B4         | F2         | 71.3       | Cooper St Lane ** | C4         | D6         | 40.4       |
| Amanda Crt            | D4         | E2         | 159.9      | Brisbane Pl   | D4         | B5         | 111.6      | Coorabin Crt      | В3         | D7         | 26.9       |
| Amelia St             | B4         | B5         | 173.8      | Britt Pl      | E4         | D2         | 49.5       | Corcellis St      | C5         | I1         | 403.4      |
| Amy St                | B4         | B5         | 76.6       | Brooklyn Rd   | C4         | F3         | 612.3      | Cranwell St       | B3         | E4         | 276.7      |
| Anglesea St           | D5         | G7         | 515.9      | Bryan St      | В3         | G2         | 91.2       | Crisp St          | A3         | A4         | 119.3      |
| Ann Pl                | A2         | D5         | 107.9      | Burnell St    | A3         | A5         | 152.6      | Crowe St          | D3         | H5         | 197.6      |
| Argyle St             | D4         | C6         | 232.3      | Burton St     | B4         | D2         | 174.0      | Crown St          | B4         | В6         | 135.9      |
| Arhanni St            | E3         | D7         | 126.7      | Button Ave    | A3         | E3         | 353.1      | Crudwell Crt      | D3         | H5         | 133.4      |
| Armitage Cres         | D3         | C5         | 346.6      | Byrne Pl      | D3         | B4         | 126.8      | Cunningham St     | C4         | F5         | 592.2      |
| Arthur St             | A2         | D5         | 251.2      | Byworth St    | В3         | В3         | 225.6      | Curraghmore Ave   | В3         | E2         | 690.3      |
| Atkins Dve            | E4         | В7         | 347.7      | Cabot St      | C4         | A2         | 336.9      | Cypress Crt       | E4         | E7         | 103.5      |
| Atkinson St           | C4         | A5         | 178.3      | Cam Crt       | A1         | D4         | 226.8      | Damian Ave        | E3         | G4         | 396.7      |
| Avon St               | A3         | H2         | 378.2      | Cambria St    | A3         | А3         | 113.6      | Deacon St         | C4         | D3         | 312.5      |
| Banksia Crt           | E4         | В6         | 113.6      | Cannon Crt    | D3         | В6         | 86.0       | Deavan Drv        | C3         | D3         | 439.5      |
| Barker St             | D4         | H1         | 170.2      | Cardinal Crt  | B3         | D6         | 188.5      | Dedham St         | C5         | F2         | 106.2      |
| Barnard Cres          | D3         | А3         | 542.5      | Cattley St    | B4         | E5         | 362.2      | Devon St          | C4         | G4         | 351.8      |
| Bathurst St           | D4         | C5         | 388.7      | Cedar Pl      | E4         | A7         | 71.0       | Dianella Court    | D3         | C2         | 25.8       |
| Bay St                | A3         | H2         | 661.3      | Chalk Ave     | В3         | E2         | 57.6       | Dowling Dve       | E4         | A5         | 413.4      |
| Bay View Ave          | B4         | В6         | 151.5      | Chanel St     | В3         | D4         | 477.0      | Duke St           | D4         | В7         | 94.2       |
| Beattie St            | C3         | G1         | 347.3      | Chanel St Nth | В3         | D5         | 184.8      | Durham Rd         | A3         | А3         | 698.7      |
| Bell St               | C3         | G4         | 144.9      | Charles St    | B4         | C4         | 135.8      | East Cam Rd       | A1         | E3         | 3,166.2    |
| Belton St             | C4         | A1         | 874.0      | Cherry St     | C4         | B4         | 183.7      | Eastwood Dr       | В3         | H4         | 450.4      |
| Bennett St            | D3         | H4         | 188.8      | Cherry St Nth | C4         | C6         | 60.5       | Edwardes St       | C4         | E6         | 461.4      |
| Bernard Rd            | A2         | В4         | 181.4      | Chloe Crt     | D4         | В4         | 201.6      | Edwin Pl          | В3         | C5         | 145.4      |

| Road Name                      | Мар | Ref | <u>(m)</u> | Road Name             | Map | Ref | <u>(m)</u> | Road Name           | Map | Ref | <u>(m)</u> |
|--------------------------------|-----|-----|------------|-----------------------|-----|-----|------------|---------------------|-----|-----|------------|
| Elizabeth St                   | B4  | B4  | 406.9      | Hambledon Ave         | В3  | C3  | 353.8      | Kent Ave            | C3  | H2  | 196.5      |
| Emerald Crt                    | B2  | H2  | 71.0       | Hamilton St           | C4  | D3  | 273.0      | Kentish Dr          | D3  | D3  | 701.0      |
| Emmett St                      | B2  | G1  | 439.5      | Hardy St              | C3  | F2  | 270.4      | King St             | B4  | C6  | 220.5      |
| Eucalyptus Court               | D3  | C2  | 28.4       | Harris Crt            | D3  | E4  | 78.2       | King St (Ridgley)   | R2  | C2  | 117.1      |
| Euroka Crt                     | D4  | C4  | 171.9      | Harrison St           | B4  | B5  | 88.1       | Kingsley Ave        | D4  | F3  | 346.2      |
| Evans St                       | A2  | 15  | 116.5      | Hawkins St            | C3  | E3  | 191.3      | Ladbrooke St        | B4  | E4  | 398.9      |
| Ewington Way                   | E3  | Н3  | 128.9      | Hayes St              | C3  | H4  | 116.9      | Laird Rd            | B1  | F2  | 406.3      |
| Executive Close                | D4  | D4  | 168.7      | Heather Cres          | В3  | A4  | 303.1      | Lane St             | C4  | A4  | 285.5      |
| Exhibition St                  | D4  | F6  | 211.9      | Hellyer Ave           | В3  | E2  | 74.1       | Larkin Crt          | C3  | D2  | 113.5      |
| Fagan Dve                      | E3  | G4  | 193.7      | Henry St              | D4  | В6  | 234.5      | Latrobe St          | D4  | E5  | 89.9       |
| Farquhar St                    | В3  | H2  | 97.1       | High St               | B4  | D5  | 64.8       | Laurel Crt          | D5  | A2  | 68.7       |
| Federal St                     | C4  | D2  | 328.3      | Hilder St             | A3  | F3  | 100.8      | Leonard Crt         | A2  | D5  | 44.4       |
| Fern Glade Rd (Nth of Emu Rive | D5  | D4  | 1,243.9    | Hill St               | B4  | D2  | 98.7       | Les Clark Drive     | A2  | H4  | 407.6      |
| Fidler St                      | A2  | G4  | 512.6      | Hillfarm Dr           | В3  | В3  | 693.7      | Linton St           | C4  | B2  | 325.6      |
| Firmont Rise                   | В3  | C4  | 192.2      | Hodgman St            | B4  | C4  | 377.9      | Little Alexander St | B4  | D5  | 366.5      |
| Fleming Crt                    | В4  | D3  | 188.0      | Holmes Pl             | В3  | E4  | 67.1       | Little Bird St      | B4  | C3  | 126.0      |
| Flinders St                    | D4  | D5  | 436.5      | Hopkinson St          | C4  | F4  | 672.4      | Loongana Ave        | D3  | C7  | 478.0      |
| Franklin St                    | D4  | E6  | 264.5      | Hospital Access Rd ** | A3  | C2  | 67.7       | Lorrie Pl           | В3  | C5  | 228.9      |
| Frederick St                   | A2  | C5  | 201.4      | Howe St               | В3  | E4  | 433.0      | Lorymer Pl          | D3  | D4  | 180.8      |
| Futuna Ave                     | В3  | E5  | 575.7      | Hull St               | C5  | l1  | 107.1      | Lucas Pl            | D3  | G5  | 82.2       |
| Garner Crt                     | D3  | A5  | 237.6      | Hutchinson St         | D3  | B4  | 695.5      | Lyons St            | C3  | H4  | 408.0      |
| George St (Chasm Creek)        | C7  | G2  | 153.5      | Jacobs Cres           | D4  | А3  | 245.8      | Mace St             | B4  | В3  | 528.0      |
| George St (Ridgley)            | R2  | В3  | 450.4      | James St              | C4  | B1  | 174.0      | Madden St           | D3  | H4  | 1,116.5    |
| Gilbert St                     | A4  | D1  | 154.3      | Janet Drv             | B2  | H2  | 379.5      | Madeline Dr         | D3  | D1  | 582.2      |
| Gill Pl                        | D3  | D7  | 86.2       | John St               | B4  | A4  | 91.2       | Main Rd (Wivenhoe)  | C5  | F3  | 1,638.6    |
| Gracie Cres                    | C3  | G2  | 344.1      | Johnson St            | D4  | В6  | 242.0      | Malonga Dr          | C3  | C4  | 597.5      |
| Grandview Ave                  | В3  | H4  | 953.0      | Jones St              | B4  | B5  | 378.1      | Malunna Cres        | В3  | F7  | 283.9      |
| Grant St                       | D4  | H2  | 178.3      | Jordan Crt            | C3  | A7  | 56.0       | Manuka Dve          | E4  | C5  | 1,135.5    |
| Grant St Nth                   | D5  | B2  | 346.1      | Jorgensen St          | В3  | H1  | 639.3      | Margaret St         | В3  | G3  | 198.6      |
| Gray St                        | D4  | A6  | 167.0      | Joshua Pl             | B4  | C2  | 116.2      | Marine Terrace      | B4  | E4  | 636.1      |
| Greenacre St                   | D4  | A2  | 345.7      | Josie Cres            | E3  | H4  | 159.9      | Mark St             | C4  | В6  | 645.6      |
| Grenville St                   | C3  | Н3  | 392.5      | Joyce St              | C4  | A6  | 251.9      | Marriott St         | E4  | Н6  | 138.8      |
| Griffith St                    | D3  | F4  | 405.1      | Kalina Cres           | A3  | E1  | 302.4      | Massy-Greene Drive  | C5  | D2  | 775.3      |
| Hale St                        | C4  | G6  | 244.7      | Keene Court           | D3  | C2  | 147.7      | Mawson Rd           | B1  | С3  | 350.7      |
| Halstead St                    | В3  | H2  | 457.7      | Kennedy St            | A2  | B5  | 203.8      | Maydena Pl          | A4  | A1  | 157.5      |

| Road Name           | Map | Ref | <u>(m)</u> | Road Name            | Map | Ref | <u>(m)</u> | Road Name          | Map | Ref | (m)   |
|---------------------|-----|-----|------------|----------------------|-----|-----|------------|--------------------|-----|-----|-------|
| McGaw Pl            | D3  | E3  | 146.6      | Oldaker St           | В3  | G6  | 147.8      | Ritchie Ave        | E3  | F5  | 285.8 |
| McGrath St          | D4  | A7  | 439.8      | Olive St             | A4  | C1  | 336.7      | River Rd           | C5  | E1  | 957.0 |
| McPhee St           | D5  | A2  | 758.0      | Oonah St             | D3  | D7  | 197.9      | Robotham Pl        | B4  | C1  | 142.6 |
| McRae Pl            | В3  | D5  | 100.6      | Oonah St North       | C3  | D3  | 129.4      | Rockliff Crt       | D3  | E3  | 30.7  |
| Medbury Cres        | B4  | B1  | 309.7      | Ormsby St            | D5  | F6  | 378.3      | Rola Pl            | C4  | A2  | 61.2  |
| Medwin St           | E4  | H7  | 229.9      | Osborne St           | A3  | A5  | 143.3      | Romaine St         | C4  | F4  | 118.7 |
| Menai St            | C4  | E6  | 159.9      | Oval St              | A2  | 15  | 111.4      | Rose St            | E4  | А3  | 139.5 |
| Mercedes Pl         | E4  | А3  | 254.1      | Panorama Cres        | A2  | 13  | 390.0      | Roslyn Ave         | D4  | E3  | 772.4 |
| Mills Rd            | В3  | В3  | 583.8      | Paraka St            | В3  | G6  | 536.6      | Ross St            | В3  | G2  | 243.9 |
| Moira St            | C4  | A6  | 79.9       | Paramount Crt        | C3  | C2  | 239.1      | Rouse Pl           | D3  | D2  | 166.0 |
| Mollison St         | A3  | G2  | 109.6      | Park St              | A4  | A2  | 107.3      | Ruhamah Crt        | D4  | E3  | 31.7  |
| Monnington St       | D4  | В6  | 249.4      | Parker Crt (Ridgley) | R2  | D4  | 117.0      | Russ St            | A3  | Н3  | 64.9  |
| Moody St            | B4  | D2  | 414.8      | Pattison Crt         | D4  | E2  | 140.9      | Russell Pl         | E3  | H7  | 81.6  |
| Mooreville Rd       | C3  | B2  | 2,534.1    | Payne St             | C3  | F2  | 1,699.0    | Saltbush Court     | D3  | C2  | 51.7  |
| Morris St           | A3  | A6  | 151.0      | Pearl St             | C5  | G1  | 572.9      | Sampson St         | C3  | G4  | 268.5 |
| Morrison St         | B4  | B2  | 221.8      | Pease St             | D4  | A4  | 77.6       | Sanderson Pl       | D3  | E6  | 58.9  |
| Morse St            | B4  | В3  | 315.9      | Pepperberry Court    | D3  | C2  | 77.4       | Sassafras Cres     | E4  | D7  | 393.3 |
| Mount St            | B4  | D1  | 578.9      | Phillip St           | C5  | H2  | 176.9      | Saundridge Rd      | A2  | 14  | 492.1 |
| Mussen Close        | D3  | E2  | 187.4      | Pine Ave             | C4  | A1  | 293.9      | Scarfe St          | A1  | D5  | 715.9 |
| Mylan Cres          | D3  | В7  | 410.6      | Platinum Dr          | C2  | H7  | 332.9      | Scott St           | C4  | D3  | 147.5 |
| Myrtle Cres         | D5  | C2  | 342.2      | Pleasant St          | B4  | B4  | 201.2      | Sea Eagle St       | C7  | F2  | 331.2 |
| Myrtle Cres Lane ** | D5  | C4  | 178.4      | Plummer Ave          | B4  | D2  | 79.0       | Seaview Ave        | B4  | A7  | 422.3 |
| Nairana Ave         | C3  | B4  | 403.1      | Poke St              | A3  | A5  | 130.3      | Seaview Laneway ** | B4  | A7  | 87.3  |
| Neil Crt            | E3  | 17  | 69.8       | Princes St           | B4  | В7  | 497.8      | Sebastian Crt      | E3  | H4  | 271.9 |
| Nelson St           | C3  | G2  | 449.5      | Prospect St          | B4  | A5  | 144.0      | Shepton Close      | A2  | Н3  | 48.5  |
| Noel St             | A3  | F3  | 120.5      | Quamby Pl            | D4  | D4  | 119.9      | Simon Crt          | D4  | E4  | 125.3 |
| North Terrace       | B4  | F6  | 773.6      | Queen St             | B4  | C7  | 391.7      | Singline Ave       | E3  | Н4  | 535.9 |
| Norton Crt          | D3  | C3  | 63.7       | Queen St (Ridgley)   | R2  | D3  | 117.9      | Smith St           | D5  | H6  | 662.6 |
| Nothrop Crt         | D3  | B4  | 79.4       | Randall St           | B4  | B2  | 111.8      | Sorrell St         | D3  | H4  | 78.4  |
| Oasis Drive         | C3  | B2  | 177.0      | Ready St             | C5  | G2  | 92.4       | Southwell St       | C4  | D4  | 117.1 |
| Oates St            | B4  | А3  | 105.1      | Reeves St            | C4  | G4  | 391.8      | Speed St           | A3  | A4  | 155.9 |
| Ocean View Lane     | A2  | C5  | 463.3      | Regent St            | A4  | C1  | 302.9      | Spencer St         | D4  | F6  | 396.3 |
| Ogden St            | C3  | F2  | 905.6      | Reid St              | C4  | D2  | 211.8      | Spring St          | B4  | E3  | 120.2 |
| O'Grady St          | E4  | G6  | 412.0      | Reservoir St         | D4  | H2  | 308.6      | Stammers Pl        | D3  | D3  | 180.7 |
| Old Surrey Rd       | E4  | E2  | 3,685.9    | Richardson Cres      | В3  | H5  | 470.3      | Stevens Pl         | C3  | D7  | 339.2 |