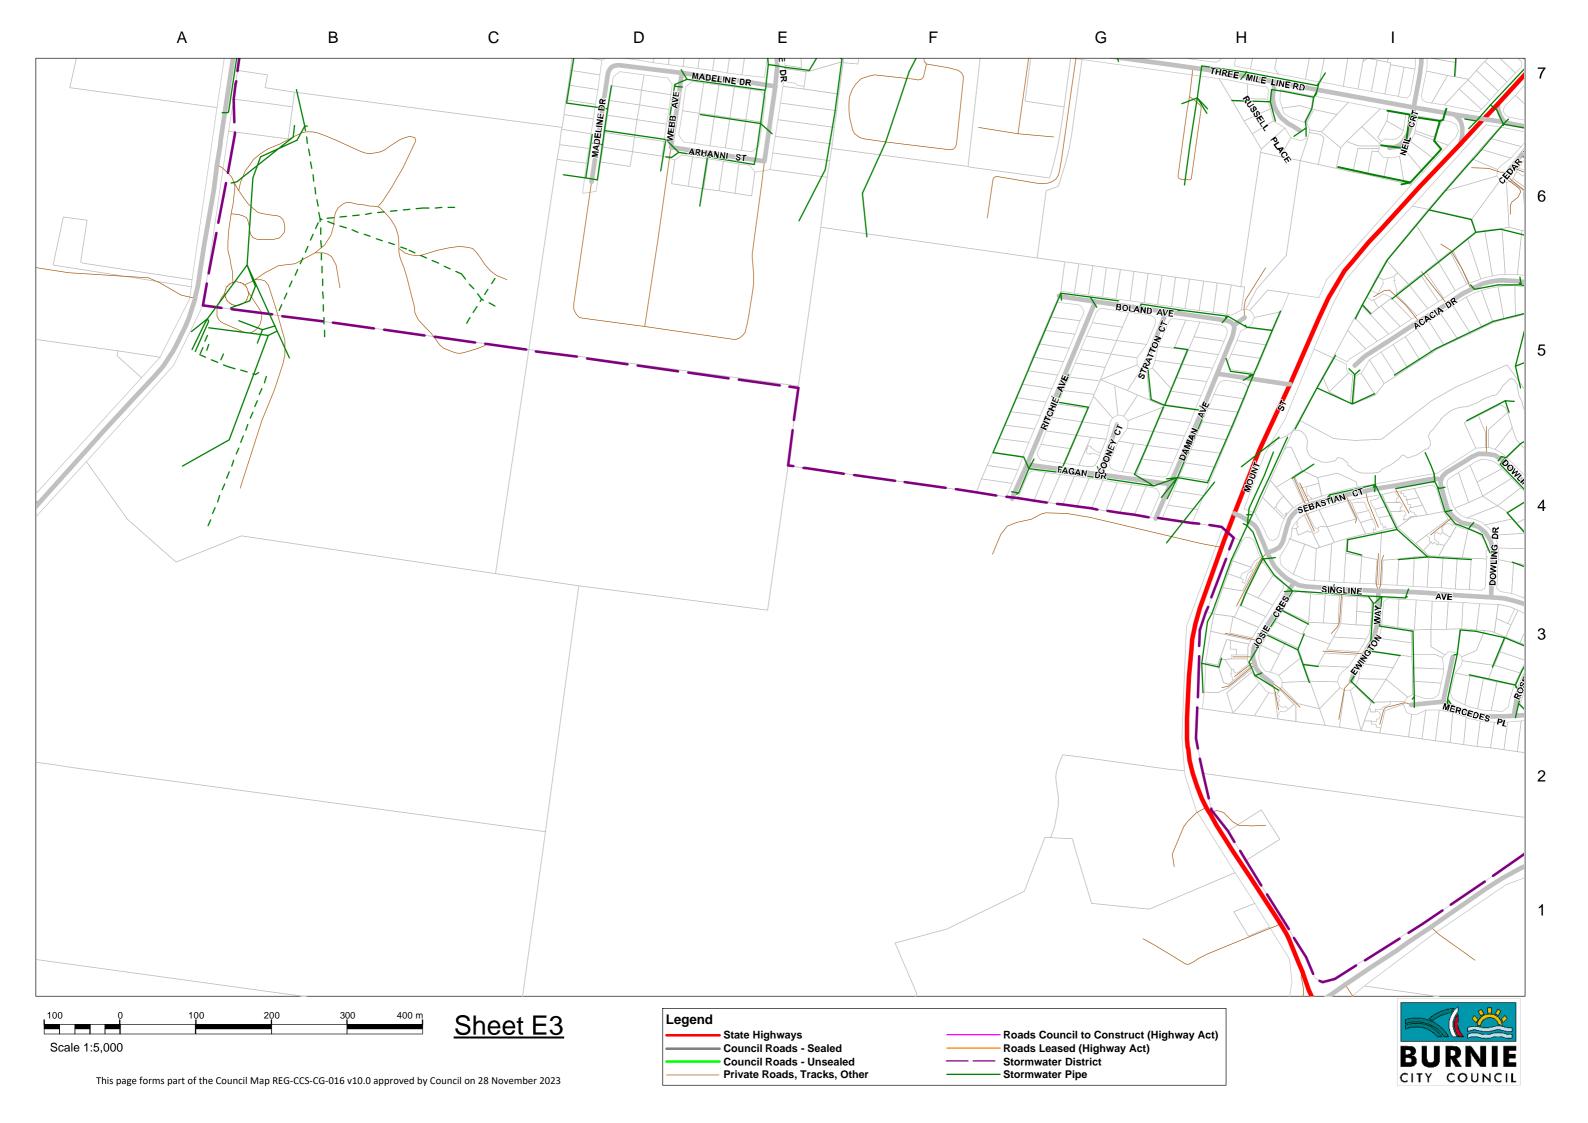

## Map 12 - East Cam Rd

Council Map REG-CCS-CG-016 Version 10.0 Approved 28 November 2023

| Road Name             | <u>Map</u> | <u>Ref</u> | <u>(m)</u> | Road Name     | <u>Map</u> | <u>Ref</u> | <u>(m)</u> | Road Name         | <u>Map</u> | <u>Ref</u> | <u>(m)</u> |
|-----------------------|------------|------------|------------|---------------|------------|------------|------------|-------------------|------------|------------|------------|
| Abbott St             | D4         | C6         | 232.5      | Besser Cres   | A1         | F5         | 666.7      | Churchill Ave     | D4         | B5         | 321.5      |
| Acacia Dve            | E4         | A6         | 305.2      | Best St       | C4         | B1         | 264.2      | Clarke St         | C6         | E3         | 112.9      |
| Adye Court            | D3         | C7         | 68.0       | Billett Crt   | D3         | E4         | 112.2      | Claude Place      | A2         | D4         | 107.9      |
| Agar Crt              | D3         | D6         | 62.4       | Bird St       | C4         | A6         | 1,050.5    | Colchester St     | C5         | H1         | 100.9      |
| Aileen Cres           | C4         | C5         | 430.0      | Blackwood Pde | D4         | E2         | 859.5      | Colegrave Rd      | D4         | А3         | 902.2      |
| Aleeka Crt            | E4         | H5         | 282.7      | Blake Bvd     | C3         | E3         | 128.9      | Collins St        | D4         | F4         | 1,005.8    |
| Alexander St          | B4         | D5         | 569.8      | Blizzard Ln   | B3         | G5         | 150.1      | Columnar Ct       | B4         | F6         | 65.2       |
| Alice St              | В3         | Н3         | 120.1      | Boland Ave    | E3         | G6         | 238.8      | Conrad St         | C4         | A2         | 223.5      |
| Alice St East Lane ** | В3         | Н3         | 115.5      | Boston Ave    | A2         | H2         | 115.4      | Cooee Point Rd    | A3         | В6         | 529.8      |
| Alice St West Lane ** | В3         | НЗ         | 81.9       | Bourke St     | B4         | D6         | 120.3      | Cooney Crt        | E3         | G5         | 71.0       |
| Alkira Crt            | A3         | E1         | 33.6       | Brickport Rd  | A3         | B1         | 2,081.6    | Cooper St         | C4         | E6         | 71.8       |
| Alma Pl               | A2         | B5         | 254.6      | Brickwell St  | B4         | F2         | 71.3       | Cooper St Lane ** | C4         | D6         | 40.4       |
| Amanda Crt            | D4         | E2         | 159.9      | Brisbane Pl   | D4         | B5         | 111.6      | Coorabin Crt      | В3         | D7         | 26.9       |
| Amelia St             | B4         | B5         | 173.8      | Britt Pl      | E4         | D2         | 49.5       | Corcellis St      | C5         | I1         | 403.4      |
| Amy St                | B4         | B5         | 76.6       | Brooklyn Rd   | C4         | F3         | 612.3      | Cranwell St       | B3         | E4         | 276.7      |
| Anglesea St           | D5         | G7         | 515.9      | Bryan St      | В3         | G2         | 91.2       | Crisp St          | A3         | A4         | 119.3      |
| Ann Pl                | A2         | D5         | 107.9      | Burnell St    | A3         | A5         | 152.6      | Crowe St          | D3         | H5         | 197.6      |
| Argyle St             | D4         | C6         | 232.3      | Burton St     | B4         | D2         | 174.0      | Crown St          | B4         | В6         | 135.9      |
| Arhanni St            | E3         | D7         | 126.7      | Button Ave    | A3         | E3         | 353.1      | Crudwell Crt      | D3         | H5         | 133.4      |
| Armitage Cres         | D3         | C5         | 346.6      | Byrne Pl      | D3         | B4         | 126.8      | Cunningham St     | C4         | F5         | 592.2      |
| Arthur St             | A2         | D5         | 251.2      | Byworth St    | В3         | В3         | 225.6      | Curraghmore Ave   | В3         | E2         | 690.3      |
| Atkins Dve            | E4         | В7         | 347.7      | Cabot St      | C4         | A2         | 336.9      | Cypress Crt       | E4         | E7         | 103.5      |
| Atkinson St           | C4         | A5         | 178.3      | Cam Crt       | A1         | D4         | 226.8      | Damian Ave        | E3         | G4         | 396.7      |
| Avon St               | A3         | H2         | 378.2      | Cambria St    | A3         | А3         | 113.6      | Deacon St         | C4         | D3         | 312.5      |
| Banksia Crt           | E4         | В6         | 113.6      | Cannon Crt    | D3         | В6         | 86.0       | Deavan Drv        | C3         | D3         | 439.5      |
| Barker St             | D4         | H1         | 170.2      | Cardinal Crt  | B3         | D6         | 188.5      | Dedham St         | C5         | F2         | 106.2      |
| Barnard Cres          | D3         | А3         | 542.5      | Cattley St    | B4         | E5         | 362.2      | Devon St          | C4         | G4         | 351.8      |
| Bathurst St           | D4         | C5         | 388.7      | Cedar Pl      | E4         | A7         | 71.0       | Dianella Court    | D3         | C2         | 25.8       |
| Bay St                | A3         | H2         | 661.3      | Chalk Ave     | В3         | E2         | 57.6       | Dowling Dve       | E4         | A5         | 413.4      |
| Bay View Ave          | B4         | В6         | 151.5      | Chanel St     | В3         | D4         | 477.0      | Duke St           | D4         | В7         | 94.2       |
| Beattie St            | C3         | G1         | 347.3      | Chanel St Nth | В3         | D5         | 184.8      | Durham Rd         | A3         | А3         | 698.7      |
| Bell St               | C3         | G4         | 144.9      | Charles St    | B4         | C4         | 135.8      | East Cam Rd       | A1         | E3         | 3,166.2    |
| Belton St             | C4         | A1         | 874.0      | Cherry St     | C4         | B4         | 183.7      | Eastwood Dr       | В3         | H4         | 450.4      |
| Bennett St            | D3         | H4         | 188.8      | Cherry St Nth | C4         | C6         | 60.5       | Edwardes St       | C4         | E6         | 461.4      |
| Bernard Rd            | A2         | В4         | 181.4      | Chloe Crt     | D4         | В4         | 201.6      | Edwin Pl          | В3         | C5         | 145.4      |

| Road Name                      | Мар | Ref | <u>(m)</u> | Road Name             | Map | Ref | <u>(m)</u> | Road Name           | Map | Ref | <u>(m)</u> |
|--------------------------------|-----|-----|------------|-----------------------|-----|-----|------------|---------------------|-----|-----|------------|
| Elizabeth St                   | B4  | B4  | 406.9      | Hambledon Ave         | В3  | C3  | 353.8      | Kent Ave            | C3  | H2  | 196.5      |
| Emerald Crt                    | B2  | H2  | 71.0       | Hamilton St           | C4  | D3  | 273.0      | Kentish Dr          | D3  | D3  | 701.0      |
| Emmett St                      | B2  | G1  | 439.5      | Hardy St              | C3  | F2  | 270.4      | King St             | B4  | C6  | 220.5      |
| Eucalyptus Court               | D3  | C2  | 28.4       | Harris Crt            | D3  | E4  | 78.2       | King St (Ridgley)   | R2  | C2  | 117.1      |
| Euroka Crt                     | D4  | C4  | 171.9      | Harrison St           | B4  | B5  | 88.1       | Kingsley Ave        | D4  | F3  | 346.2      |
| Evans St                       | A2  | 15  | 116.5      | Hawkins St            | C3  | E3  | 191.3      | Ladbrooke St        | B4  | E4  | 398.9      |
| Ewington Way                   | E3  | Н3  | 128.9      | Hayes St              | C3  | H4  | 116.9      | Laird Rd            | B1  | F2  | 406.3      |
| Executive Close                | D4  | D4  | 168.7      | Heather Cres          | В3  | A4  | 303.1      | Lane St             | C4  | A4  | 285.5      |
| Exhibition St                  | D4  | F6  | 211.9      | Hellyer Ave           | В3  | E2  | 74.1       | Larkin Crt          | C3  | D2  | 113.5      |
| Fagan Dve                      | E3  | G4  | 193.7      | Henry St              | D4  | В6  | 234.5      | Latrobe St          | D4  | E5  | 89.9       |
| Farquhar St                    | В3  | H2  | 97.1       | High St               | B4  | D5  | 64.8       | Laurel Crt          | D5  | A2  | 68.7       |
| Federal St                     | C4  | D2  | 328.3      | Hilder St             | A3  | F3  | 100.8      | Leonard Crt         | A2  | D5  | 44.4       |
| Fern Glade Rd (Nth of Emu Rive | D5  | D4  | 1,243.9    | Hill St               | B4  | D2  | 98.7       | Les Clark Drive     | A2  | H4  | 407.6      |
| Fidler St                      | A2  | G4  | 512.6      | Hillfarm Dr           | В3  | В3  | 693.7      | Linton St           | C4  | B2  | 325.6      |
| Firmont Rise                   | В3  | C4  | 192.2      | Hodgman St            | B4  | C4  | 377.9      | Little Alexander St | B4  | D5  | 366.5      |
| Fleming Crt                    | В4  | D3  | 188.0      | Holmes Pl             | В3  | E4  | 67.1       | Little Bird St      | B4  | C3  | 126.0      |
| Flinders St                    | D4  | D5  | 436.5      | Hopkinson St          | C4  | F4  | 672.4      | Loongana Ave        | D3  | C7  | 478.0      |
| Franklin St                    | D4  | E6  | 264.5      | Hospital Access Rd ** | A3  | C2  | 67.7       | Lorrie Pl           | В3  | C5  | 228.9      |
| Frederick St                   | A2  | C5  | 201.4      | Howe St               | В3  | E4  | 433.0      | Lorymer Pl          | D3  | D4  | 180.8      |
| Futuna Ave                     | В3  | E5  | 575.7      | Hull St               | C5  | l1  | 107.1      | Lucas Pl            | D3  | G5  | 82.2       |
| Garner Crt                     | D3  | A5  | 237.6      | Hutchinson St         | D3  | B4  | 695.5      | Lyons St            | C3  | H4  | 408.0      |
| George St (Chasm Creek)        | C7  | G2  | 153.5      | Jacobs Cres           | D4  | А3  | 245.8      | Mace St             | B4  | В3  | 528.0      |
| George St (Ridgley)            | R2  | В3  | 450.4      | James St              | C4  | B1  | 174.0      | Madden St           | D3  | H4  | 1,116.5    |
| Gilbert St                     | A4  | D1  | 154.3      | Janet Drv             | B2  | H2  | 379.5      | Madeline Dr         | D3  | D1  | 582.2      |
| Gill Pl                        | D3  | D7  | 86.2       | John St               | B4  | A4  | 91.2       | Main Rd (Wivenhoe)  | C5  | F3  | 1,638.6    |
| Gracie Cres                    | C3  | G2  | 344.1      | Johnson St            | D4  | В6  | 242.0      | Malonga Dr          | C3  | C4  | 597.5      |
| Grandview Ave                  | В3  | H4  | 953.0      | Jones St              | B4  | B5  | 378.1      | Malunna Cres        | В3  | F7  | 283.9      |
| Grant St                       | D4  | H2  | 178.3      | Jordan Crt            | C3  | A7  | 56.0       | Manuka Dve          | E4  | C5  | 1,135.5    |
| Grant St Nth                   | D5  | B2  | 346.1      | Jorgensen St          | В3  | H1  | 639.3      | Margaret St         | В3  | G3  | 198.6      |
| Gray St                        | D4  | A6  | 167.0      | Joshua Pl             | B4  | C2  | 116.2      | Marine Terrace      | B4  | E4  | 636.1      |
| Greenacre St                   | D4  | A2  | 345.7      | Josie Cres            | E3  | H4  | 159.9      | Mark St             | C4  | В6  | 645.6      |
| Grenville St                   | C3  | Н3  | 392.5      | Joyce St              | C4  | A6  | 251.9      | Marriott St         | E4  | Н6  | 138.8      |
| Griffith St                    | D3  | F4  | 405.1      | Kalina Cres           | A3  | E1  | 302.4      | Massy-Greene Drive  | C5  | D2  | 775.3      |
| Hale St                        | C4  | G6  | 244.7      | Keene Court           | D3  | C2  | 147.7      | Mawson Rd           | B1  | С3  | 350.7      |
| Halstead St                    | В3  | H2  | 457.7      | Kennedy St            | A2  | B5  | 203.8      | Maydena Pl          | A4  | A1  | 157.5      |

| Road Name           | Map | Ref | <u>(m)</u> | Road Name            | Map | Ref | <u>(m)</u> | Road Name          | Map | Ref | (m)   |
|---------------------|-----|-----|------------|----------------------|-----|-----|------------|--------------------|-----|-----|-------|
| McGaw Pl            | D3  | E3  | 146.6      | Oldaker St           | В3  | G6  | 147.8      | Ritchie Ave        | E3  | F5  | 285.8 |
| McGrath St          | D4  | A7  | 439.8      | Olive St             | A4  | C1  | 336.7      | River Rd           | C5  | E1  | 957.0 |
| McPhee St           | D5  | A2  | 758.0      | Oonah St             | D3  | D7  | 197.9      | Robotham Pl        | B4  | C1  | 142.6 |
| McRae Pl            | В3  | D5  | 100.6      | Oonah St North       | C3  | D3  | 129.4      | Rockliff Crt       | D3  | E3  | 30.7  |
| Medbury Cres        | B4  | B1  | 309.7      | Ormsby St            | D5  | F6  | 378.3      | Rola Pl            | C4  | A2  | 61.2  |
| Medwin St           | E4  | H7  | 229.9      | Osborne St           | A3  | A5  | 143.3      | Romaine St         | C4  | F4  | 118.7 |
| Menai St            | C4  | E6  | 159.9      | Oval St              | A2  | 15  | 111.4      | Rose St            | E4  | А3  | 139.5 |
| Mercedes Pl         | E4  | А3  | 254.1      | Panorama Cres        | A2  | 13  | 390.0      | Roslyn Ave         | D4  | E3  | 772.4 |
| Mills Rd            | В3  | В3  | 583.8      | Paraka St            | В3  | G6  | 536.6      | Ross St            | В3  | G2  | 243.9 |
| Moira St            | C4  | A6  | 79.9       | Paramount Crt        | C3  | C2  | 239.1      | Rouse Pl           | D3  | D2  | 166.0 |
| Mollison St         | A3  | G2  | 109.6      | Park St              | A4  | A2  | 107.3      | Ruhamah Crt        | D4  | E3  | 31.7  |
| Monnington St       | D4  | В6  | 249.4      | Parker Crt (Ridgley) | R2  | D4  | 117.0      | Russ St            | A3  | Н3  | 64.9  |
| Moody St            | B4  | D2  | 414.8      | Pattison Crt         | D4  | E2  | 140.9      | Russell Pl         | E3  | H7  | 81.6  |
| Mooreville Rd       | C3  | B2  | 2,534.1    | Payne St             | C3  | F2  | 1,699.0    | Saltbush Court     | D3  | C2  | 51.7  |
| Morris St           | A3  | A6  | 151.0      | Pearl St             | C5  | G1  | 572.9      | Sampson St         | C3  | G4  | 268.5 |
| Morrison St         | B4  | B2  | 221.8      | Pease St             | D4  | A4  | 77.6       | Sanderson Pl       | D3  | E6  | 58.9  |
| Morse St            | B4  | В3  | 315.9      | Pepperberry Court    | D3  | C2  | 77.4       | Sassafras Cres     | E4  | D7  | 393.3 |
| Mount St            | B4  | D1  | 578.9      | Phillip St           | C5  | H2  | 176.9      | Saundridge Rd      | A2  | 14  | 492.1 |
| Mussen Close        | D3  | E2  | 187.4      | Pine Ave             | C4  | A1  | 293.9      | Scarfe St          | A1  | D5  | 715.9 |
| Mylan Cres          | D3  | В7  | 410.6      | Platinum Dr          | C2  | H7  | 332.9      | Scott St           | C4  | D3  | 147.5 |
| Myrtle Cres         | D5  | C2  | 342.2      | Pleasant St          | B4  | B4  | 201.2      | Sea Eagle St       | C7  | F2  | 331.2 |
| Myrtle Cres Lane ** | D5  | C4  | 178.4      | Plummer Ave          | B4  | D2  | 79.0       | Seaview Ave        | B4  | A7  | 422.3 |
| Nairana Ave         | C3  | B4  | 403.1      | Poke St              | A3  | A5  | 130.3      | Seaview Laneway ** | B4  | A7  | 87.3  |
| Neil Crt            | E3  | 17  | 69.8       | Princes St           | B4  | В7  | 497.8      | Sebastian Crt      | E3  | H4  | 271.9 |
| Nelson St           | C3  | G2  | 449.5      | Prospect St          | B4  | A5  | 144.0      | Shepton Close      | A2  | Н3  | 48.5  |
| Noel St             | A3  | F3  | 120.5      | Quamby Pl            | D4  | D4  | 119.9      | Simon Crt          | D4  | E4  | 125.3 |
| North Terrace       | B4  | F6  | 773.6      | Queen St             | B4  | C7  | 391.7      | Singline Ave       | E3  | Н4  | 535.9 |
| Norton Crt          | D3  | C3  | 63.7       | Queen St (Ridgley)   | R2  | D3  | 117.9      | Smith St           | D5  | H6  | 662.6 |
| Nothrop Crt         | D3  | B4  | 79.4       | Randall St           | B4  | B2  | 111.8      | Sorrell St         | D3  | H4  | 78.4  |
| Oasis Drive         | C3  | B2  | 177.0      | Ready St             | C5  | G2  | 92.4       | Southwell St       | C4  | D4  | 117.1 |
| Oates St            | B4  | А3  | 105.1      | Reeves St            | C4  | G4  | 391.8      | Speed St           | A3  | A4  | 155.9 |
| Ocean View Lane     | A2  | C5  | 463.3      | Regent St            | A4  | C1  | 302.9      | Spencer St         | D4  | F6  | 396.3 |
| Ogden St            | C3  | F2  | 905.6      | Reid St              | C4  | D2  | 211.8      | Spring St          | B4  | E3  | 120.2 |
| O'Grady St          | E4  | G6  | 412.0      | Reservoir St         | D4  | H2  | 308.6      | Stammers Pl        | D3  | D3  | 180.7 |
| Old Surrey Rd       | E4  | E2  | 3,685.9    | Richardson Cres      | В3  | H5  | 470.3      | Stevens Pl         | C3  | D7  | 339.2 |

| Road Name                      | Мар | Ref | <u>(m)</u> | Road Name                      | Мар | Ref | <u>(m)</u> | Road Name | Map | Ref | <u>(m)</u> |
|--------------------------------|-----|-----|------------|--------------------------------|-----|-----|------------|-----------|-----|-----|------------|
| Stirling St                    | C3  | F3  | 1,203.5    | Waratah Cres (Ridgley)         | R2  | E2  | 114.1      |           |     |     |            |
| Stitz St                       | A2  | 14  | 193.4      | Wardlaw St                     | D3  | Н3  | 86.9       |           |     |     |            |
| Strahan St                     | C4  | G6  | 691.0      | Wattle Ave                     | D5  | C4  | 471.7      |           |     |     |            |
| Stratton Crt                   | E3  | G5  | 74.4       | Wattle PI                      | D5  | D3  | 161.5      |           |     |     |            |
| Studholme St                   | C4  | E5  | 567.9      | Wattle Pl Lane                 | D5  | D4  | 214.9      |           |     |     |            |
| Sutton St                      | C4  | C3  | 572.3      | Webb Ave                       | E3  | D7  | 100.7      |           |     |     |            |
| Swanston St                    | C4  | G1  | 585.4      | Wellington St                  | C4  | F6  | 490.0      |           |     |     |            |
| Talina St                      | B4  | А3  | 171.5      | Wembley St                     | D4  | E7  | 340.3      |           |     |     |            |
| Taroona Ave                    | C3  | D3  | 397.2      | Wembley St Lane                | C4  | E1  | 172.8      |           |     |     |            |
| Tattersall St                  | C4  | A7  | 309.9      | Wesley St                      | В3  | Н3  | 83.6       |           |     |     |            |
| Terrylands Lane                | C3  | H5  | 125.7      | Wesley St East **              | В3  | Н3  | 129.8      |           |     |     |            |
| Terrylands St                  | C3  | H5  | 425.3      | West Mooreville Rd (To East Ca | C2  | D7  | 2,031.8    |           |     |     |            |
| The Boulevarde                 | C4  | A5  | 436.2      | West Park Grove                | В3  | Н6  | 1,783.8    |           |     |     |            |
| The Esplanade                  | C4  | Н6  | 533.0      | West St                        | D4  | A6  | 422.8      |           |     |     |            |
| Thirkell St                    | Α3  | А3  | 250.6      | Whitford St                    | C4  | C1  | 246.9      |           |     |     |            |
| Thompson Cres                  | B4  | C2  | 126.1      | William St                     | B4  | C5  | 149.5      |           |     |     |            |
| Thorne St                      | D3  | H5  | 1,103.9    | Willow Pl                      | D4  | A1  | 64.5       |           |     |     |            |
| Three Mile Line (East of Moore | D3  | F1  | 1,664.1    | Wilmot St                      | B4  | D6  | 656.5      |           |     |     |            |
| Tilley St                      | D3  | G5  | 251.6      | Wilson St                      | B4  | E5  | 1,348.7    |           |     |     |            |
| Tolunah St                     | А3  | H1  | 179.9      | Wilson St (Ridgley)            | R2  | B2  | 148.0      |           |     |     |            |
| Toorak Crt                     | А3  | D3  | 123.0      | Wingrove Gardens               | C3  | C1  | 527.0      |           |     |     |            |
| Townsend Pl                    | D3  | D3  | 105.2      | Winter Ave                     | D3  | H4  | 366.1      |           |     |     |            |
| Tracey St                      | В3  | H5  | 235.8      | Wirilda Dve                    | E4  | C6  | 223.3      |           |     |     |            |
| Truganini St                   | B4  | A2  | 285.8      | Wiseman St                     | D3  | C6  | 750.0      |           |     |     |            |
| Turnbull Ave                   | D3  | H5  | 235.3      | Woniora Rd                     | D3  | E5  | 1,090.6    |           |     |     |            |
| Turner Cres                    | D3  | E5  | 375.0      | Wood St                        | A3  | G2  | 74.6       |           |     |     |            |
| Turrung St                     | A3  | A6  | 365.8      | Woodward Ave                   | C4  | А3  | 412.7      |           |     |     |            |
| Unwin Court                    | D3  | C2  | 55.7       | Wright St                      | D3  | D5  | 655.2      |           |     |     |            |
| Uplands Pl                     | В3  | C6  | 515.5      | Wyatt Cres                     | C4  | E5  | 163.1      |           |     |     |            |
| Upper Bourke St                | B4  | C7  | 109.5      | York St                        | В3  | Н6  | 195.3      |           |     |     |            |
| Van Diemans Cres               | В3  | C2  | 466.6      | Young St                       | C4  | E3  | 101.5      |           |     |     |            |
| Verelle St                     | C4  | A4  | 255.1      |                                |     |     |            |           |     |     |            |
| Vernon Pl                      | B4  | C3  | 66.7       |                                |     |     |            |           |     |     |            |
| View Rd                        | В3  | F2  | 1,492.7    |                                |     |     |            |           |     |     |            |
| Villiers St                    | В3  | H6  | 251.8      |                                |     |     |            |           |     |     |            |
| Viney St                       | D3  | D5  | 214.6      |                                |     |     |            |           |     |     |            |