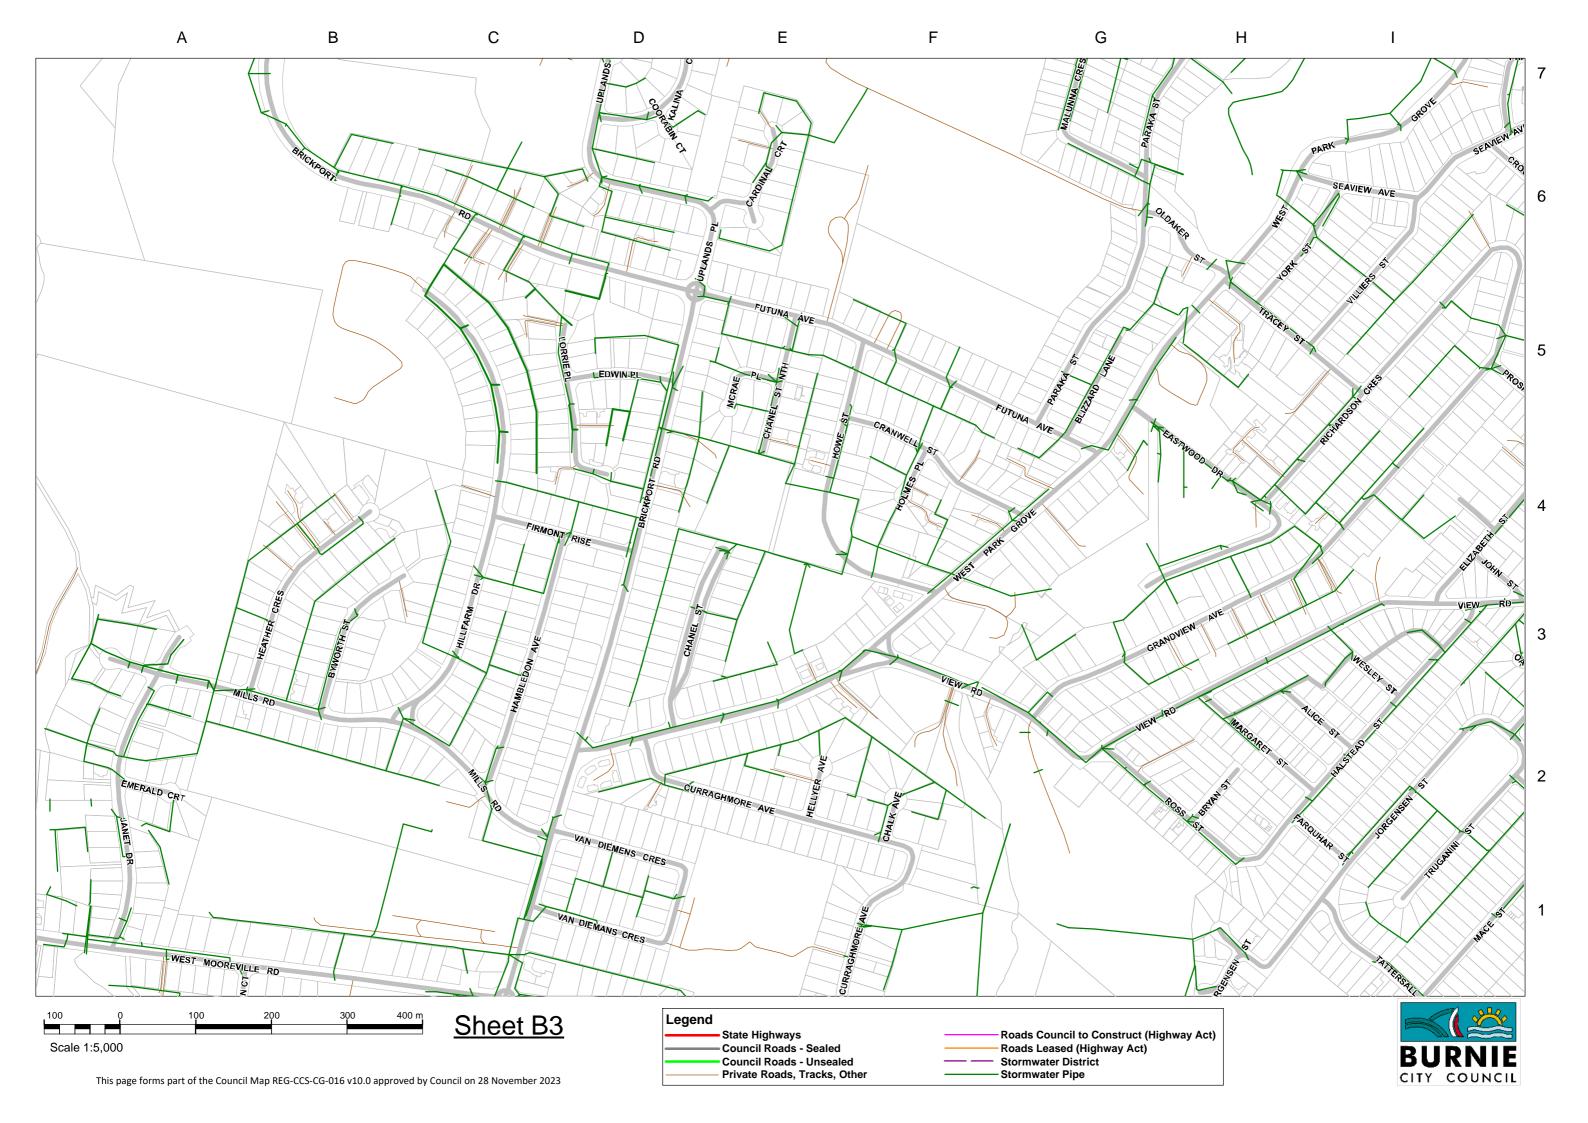

Council Map REG-CCS-CG-016 Version 10.0 Approved 28 November 2023

| Road Name             | Мар          | <u>(m)</u> | Road Name            | <u>Map</u>     | <u>(m)</u> |
|-----------------------|--------------|------------|----------------------|----------------|------------|
| Algona Avenue         | 11           | 1,781.6    | Martin Place         | 1              | 188.2      |
| Applebys Road         | 4            | 1,582.1    | Maydena Road         | 10, 11         | 1,841.4    |
| Arlington Place       | 11           | 204.9      | Menaire Road         | 9              | 1,409.1    |
| Batzek Road           | 2            | 858.3      | Menne Road           | 6              | 304.1      |
| Bellavista Road       | 9            | 635.4      | Metaira Road         | 8, 9           | 3,336.6    |
| Bianci Road           | 3, 4         | 991.7      | Minna Road           | 9,10, 11       | 7,194.0    |
| Bissett Place         | 11           | 240.0      | Mooreville Road      | 9              | 5,672.1    |
| Blythe Road           | 3, 4         | 556.0      | Morris Road          | 7, 10          | 479.3      |
| Bower Circuit         | 11           | 456.3      | Natone Road          | 7, 10, 11      | 6,160.0    |
| Breffny Road          | 9            | 570.1      | Neena Road           | 2,3            | 1,025.7    |
| Camena Road           | 7, 10        | 4,334.8    | North Prospect Road  | 5, 8           | 3,016.3    |
| Cartledge Road        | 3            | 399.5      | Oonah Road           | 1, 5, 6        | 19,458.9   |
| Cascade Road          | 9            | 1,755.3    | Osborns Road         | 3              | 647.6      |
| Charlton Close        | 11           | 159.9      | Penima Road          | 8              | 1,467.9    |
| Circular Road         | 6, 8, 9      | 8,010.9    | Pet Road             | 6              | 1,115.9    |
| Clarkes Road          | 7            | 1,401.7    | Poimena Road         | 8, 9           | 2,367.8    |
| Coppins Road          | 2, 5         | 2,315.4    | Prior Crescent       | 11             | 183.4      |
| Crown Circuit         | 11           | 527.7      | Rawlings Road        | 9              | 1,380.4    |
| Darling Road          | 6, 9         | 659.5      | Riverton Road        | 4              | 346.3      |
| Dear Road             | 6, 7         | 567.9      | Rogetta Road         | 3              | 2,546.6    |
| Devonshire Drive      | 11           | 2,890.6    | Rutherford Road      | 10, 11         | 1,101.8    |
| Eighteen Mile Road    | 2, 3         | 2,724.6    | Serpentine Road      | 5, 8           | 2,140.4    |
| Ellis Road            | 9            | 449.2      | South Prospect Road  | 5, 8           | 6,174.3    |
| Emmertons Road        | 10           | 646.1      | South Riana Road     | 4              | 3,016.7    |
| Emu Vale Road         | 9            | 235.0      | St Marys Road        | 1, 2, 5        | 1,128.1    |
| Falls Road            | 3            | 1,670.1    | Stowport Road        | 10, 11         | 5,543.3    |
| Fern Glade Road       | 9, 10, 11    | 4,189.1    | Sunny Place          | 11             | 124.1      |
| Glance Creek Road     | 7, 9, 10, 11 | 5,293.4    | Sushames Road        | 3              | 429.5      |
| Grealeys Road         | 7            | 183.7      | Talunah Road         | 1, 2, 3        | 11,280.1   |
| Greta Road            | 4, 7         | 1,820.1    | Tena Road            | 2, 3, 5, 6     | 1,958.8    |
| Grooms Road           | 4            | 149.6      | Three Mile Line Road | 9              | 2,052.3    |
| Guide Road            | 5, 6, 8      | 5,745.3    | Upper Natone Road    | 2, 3, 4, 7, 10 | 22,440.3   |
| Hayes Road            | 4            | 359.7      | Upper Stowport Road  | 7, 9, 10, 11   | 7,378.0    |
| Highclere Road        | 6            | 1,610.6    | Warra Road           | 9              | 1,559.1    |
| Illoura Road          | 9            | 881.1      | West Maydena Road    | 11             | 413.0      |
| Iron Mine Road        | 10, 11       | 865.8      | West Mooreville Road | 8, 9           | 10,373.1   |
| Jameson Road          | 9            | 129.1      | West Ridgley Road    | 5, 6, 8        | 4,761.7    |
| Kara Road             | 2, 3         | 1,304.1    | Winforton Avenue     | 11             | 201.1      |
| Keetanah Road         | 7            | 1,892.5    | Youralla Road        | 6              | 2,015.8    |
| Kelare Road           | 7, 10        | 491.3      | Tourana Roda         |                | 2,013.0    |
| Kilburn Road          | 9            | 265.8      |                      |                |            |
| Kings Road            | 4            | 390.0      |                      |                |            |
| Kingsclere Road       | 2, 3, 6      | 2,828.2    |                      |                |            |
| Kookaburra Hill Drive | 10, 11       | 568.2      |                      |                |            |
| Laoona Road           | 8, 9         | 1,224.4    |                      |                |            |
| Lenna Road            | 6            | 444.1      |                      |                |            |
| Letteene Road         | 11           | 2,043.4    |                      |                |            |
| Liapota Road          | 1, 5         | 1,599.7    |                      |                |            |
| Loonah Road           | 7, 10        | 1,671.0    |                      |                |            |
| Lottah Road           | 7, 10        | 2,562.6    |                      |                |            |
| Loynee Rd             | 7            | 121.6      |                      |                |            |
| -57                   | 1.           | 121.0      |                      |                |            |