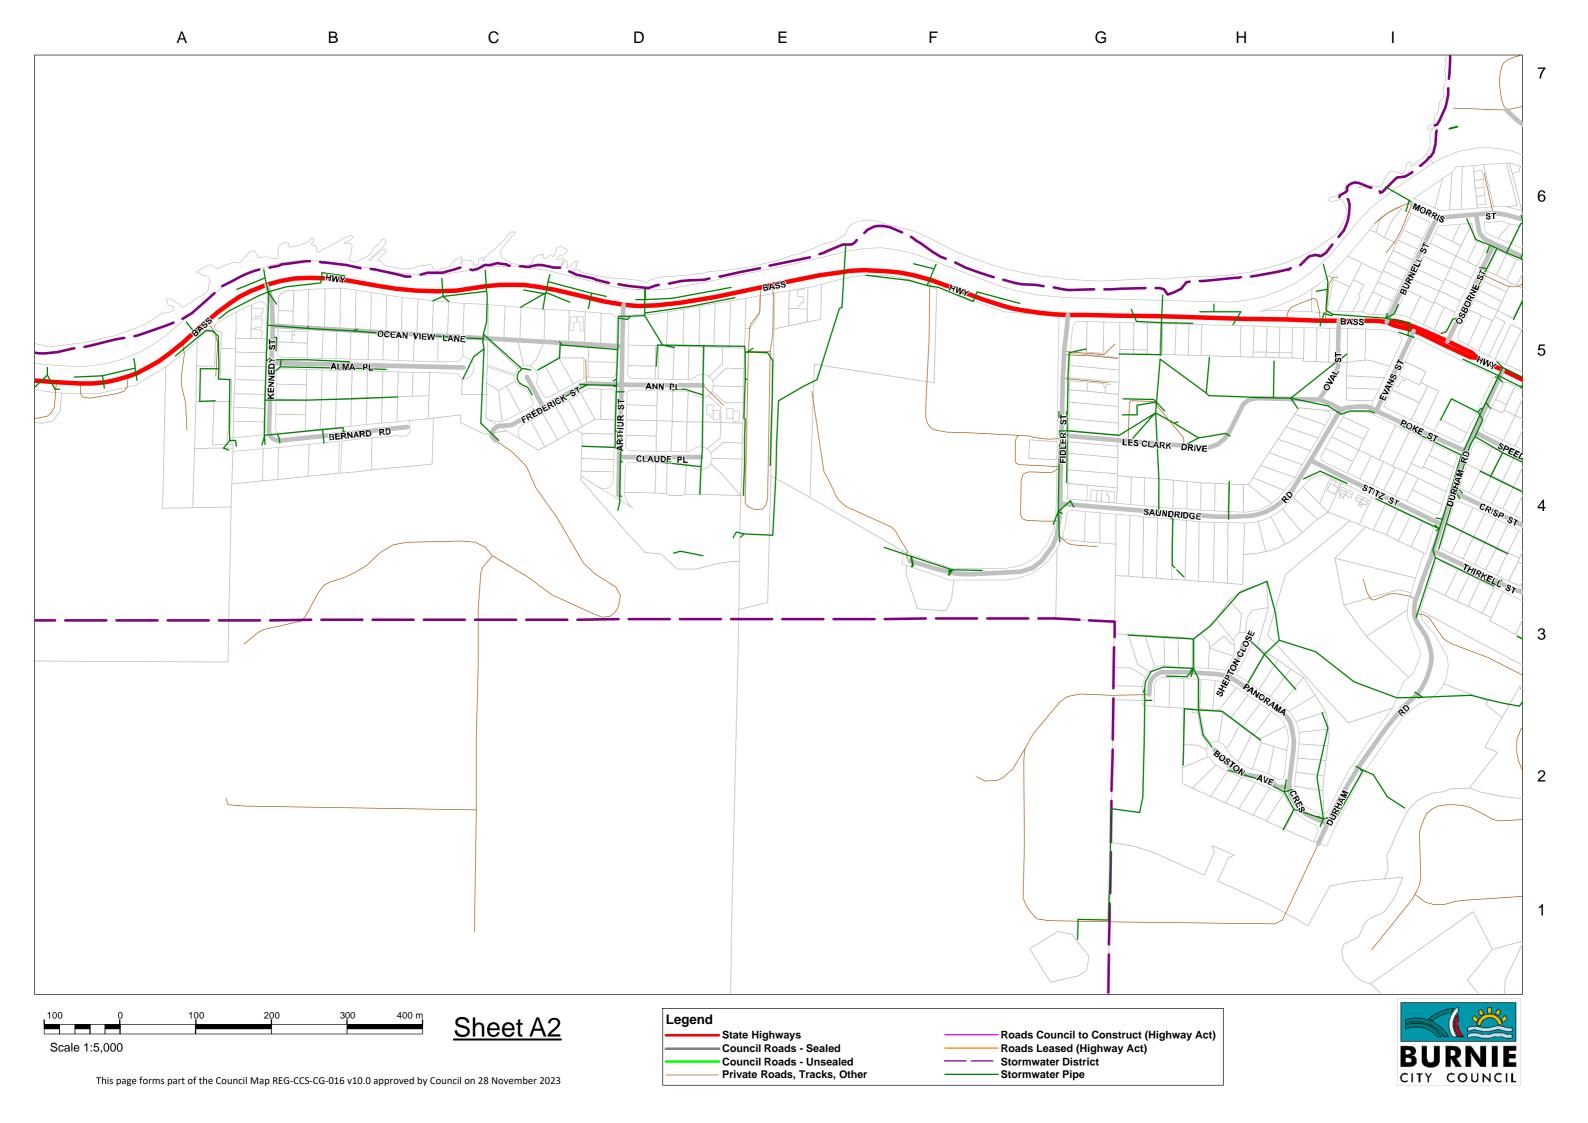

## Map 12 - East Cam Rd

Council Map REG-CCS-CG-016 Version 10.0 Approved 28 November 2023

| Road Name             | <u>Map</u> | <u>Ref</u> | <u>(m)</u> | Road Name     | <u>Map</u> | <u>Ref</u> | <u>(m)</u> | Road Name         | <u>Map</u> | <u>Ref</u> | <u>(m)</u> |
|-----------------------|------------|------------|------------|---------------|------------|------------|------------|-------------------|------------|------------|------------|
| Abbott St             | D4         | C6         | 232.5      | Besser Cres   | A1         | F5         | 666.7      | Churchill Ave     | D4         | B5         | 321.5      |
| Acacia Dve            | E4         | A6         | 305.2      | Best St       | C4         | B1         | 264.2      | Clarke St         | C6         | E3         | 112.9      |
| Adye Court            | D3         | C7         | 68.0       | Billett Crt   | D3         | E4         | 112.2      | Claude Place      | A2         | D4         | 107.9      |
| Agar Crt              | D3         | D6         | 62.4       | Bird St       | C4         | A6         | 1,050.5    | Colchester St     | C5         | H1         | 100.9      |
| Aileen Cres           | C4         | C5         | 430.0      | Blackwood Pde | D4         | E2         | 859.5      | Colegrave Rd      | D4         | А3         | 902.2      |
| Aleeka Crt            | E4         | H5         | 282.7      | Blake Bvd     | C3         | E3         | 128.9      | Collins St        | D4         | F4         | 1,005.8    |
| Alexander St          | B4         | D5         | 569.8      | Blizzard Ln   | B3         | G5         | 150.1      | Columnar Ct       | B4         | F6         | 65.2       |
| Alice St              | В3         | Н3         | 120.1      | Boland Ave    | E3         | G6         | 238.8      | Conrad St         | C4         | A2         | 223.5      |
| Alice St East Lane ** | В3         | Н3         | 115.5      | Boston Ave    | A2         | H2         | 115.4      | Cooee Point Rd    | A3         | В6         | 529.8      |
| Alice St West Lane ** | В3         | НЗ         | 81.9       | Bourke St     | B4         | D6         | 120.3      | Cooney Crt        | E3         | G5         | 71.0       |
| Alkira Crt            | A3         | E1         | 33.6       | Brickport Rd  | A3         | B1         | 2,081.6    | Cooper St         | C4         | E6         | 71.8       |
| Alma Pl               | A2         | B5         | 254.6      | Brickwell St  | B4         | F2         | 71.3       | Cooper St Lane ** | C4         | D6         | 40.4       |
| Amanda Crt            | D4         | E2         | 159.9      | Brisbane Pl   | D4         | B5         | 111.6      | Coorabin Crt      | В3         | D7         | 26.9       |
| Amelia St             | B4         | B5         | 173.8      | Britt Pl      | E4         | D2         | 49.5       | Corcellis St      | C5         | I1         | 403.4      |
| Amy St                | B4         | B5         | 76.6       | Brooklyn Rd   | C4         | F3         | 612.3      | Cranwell St       | B3         | E4         | 276.7      |
| Anglesea St           | D5         | G7         | 515.9      | Bryan St      | В3         | G2         | 91.2       | Crisp St          | A3         | A4         | 119.3      |
| Ann Pl                | A2         | D5         | 107.9      | Burnell St    | A3         | A5         | 152.6      | Crowe St          | D3         | H5         | 197.6      |
| Argyle St             | D4         | C6         | 232.3      | Burton St     | B4         | D2         | 174.0      | Crown St          | B4         | В6         | 135.9      |
| Arhanni St            | E3         | D7         | 126.7      | Button Ave    | A3         | E3         | 353.1      | Crudwell Crt      | D3         | H5         | 133.4      |
| Armitage Cres         | D3         | C5         | 346.6      | Byrne Pl      | D3         | B4         | 126.8      | Cunningham St     | C4         | F5         | 592.2      |
| Arthur St             | A2         | D5         | 251.2      | Byworth St    | В3         | В3         | 225.6      | Curraghmore Ave   | В3         | E2         | 690.3      |
| Atkins Dve            | E4         | В7         | 347.7      | Cabot St      | C4         | A2         | 336.9      | Cypress Crt       | E4         | E7         | 103.5      |
| Atkinson St           | C4         | A5         | 178.3      | Cam Crt       | A1         | D4         | 226.8      | Damian Ave        | E3         | G4         | 396.7      |
| Avon St               | A3         | H2         | 378.2      | Cambria St    | A3         | А3         | 113.6      | Deacon St         | C4         | D3         | 312.5      |
| Banksia Crt           | E4         | В6         | 113.6      | Cannon Crt    | D3         | В6         | 86.0       | Deavan Drv        | C3         | D3         | 439.5      |
| Barker St             | D4         | H1         | 170.2      | Cardinal Crt  | B3         | D6         | 188.5      | Dedham St         | C5         | F2         | 106.2      |
| Barnard Cres          | D3         | А3         | 542.5      | Cattley St    | B4         | E5         | 362.2      | Devon St          | C4         | G4         | 351.8      |
| Bathurst St           | D4         | C5         | 388.7      | Cedar Pl      | E4         | A7         | 71.0       | Dianella Court    | D3         | C2         | 25.8       |
| Bay St                | A3         | H2         | 661.3      | Chalk Ave     | В3         | E2         | 57.6       | Dowling Dve       | E4         | A5         | 413.4      |
| Bay View Ave          | B4         | В6         | 151.5      | Chanel St     | В3         | D4         | 477.0      | Duke St           | D4         | В7         | 94.2       |
| Beattie St            | C3         | G1         | 347.3      | Chanel St Nth | В3         | D5         | 184.8      | Durham Rd         | A3         | А3         | 698.7      |
| Bell St               | C3         | G4         | 144.9      | Charles St    | B4         | C4         | 135.8      | East Cam Rd       | A1         | E3         | 3,166.2    |
| Belton St             | C4         | A1         | 874.0      | Cherry St     | C4         | B4         | 183.7      | Eastwood Dr       | В3         | H4         | 450.4      |
| Bennett St            | D3         | H4         | 188.8      | Cherry St Nth | C4         | C6         | 60.5       | Edwardes St       | C4         | E6         | 461.4      |
| Bernard Rd            | A2         | В4         | 181.4      | Chloe Crt     | D4         | В4         | 201.6      | Edwin Pl          | В3         | C5         | 145.4      |

| Road Name                      | Мар | Ref | <u>(m)</u> | Road Name             | Map | Ref | <u>(m)</u> | Road Name           | Map | Ref | <u>(m)</u> |
|--------------------------------|-----|-----|------------|-----------------------|-----|-----|------------|---------------------|-----|-----|------------|
| Elizabeth St                   | B4  | B4  | 406.9      | Hambledon Ave         | В3  | C3  | 353.8      | Kent Ave            | C3  | H2  | 196.5      |
| Emerald Crt                    | B2  | H2  | 71.0       | Hamilton St           | C4  | D3  | 273.0      | Kentish Dr          | D3  | D3  | 701.0      |
| Emmett St                      | B2  | G1  | 439.5      | Hardy St              | C3  | F2  | 270.4      | King St             | B4  | C6  | 220.5      |
| Eucalyptus Court               | D3  | C2  | 28.4       | Harris Crt            | D3  | E4  | 78.2       | King St (Ridgley)   | R2  | C2  | 117.1      |
| Euroka Crt                     | D4  | C4  | 171.9      | Harrison St           | B4  | B5  | 88.1       | Kingsley Ave        | D4  | F3  | 346.2      |
| Evans St                       | A2  | 15  | 116.5      | Hawkins St            | C3  | E3  | 191.3      | Ladbrooke St        | B4  | E4  | 398.9      |
| Ewington Way                   | E3  | Н3  | 128.9      | Hayes St              | C3  | H4  | 116.9      | Laird Rd            | B1  | F2  | 406.3      |
| Executive Close                | D4  | D4  | 168.7      | Heather Cres          | В3  | A4  | 303.1      | Lane St             | C4  | A4  | 285.5      |
| Exhibition St                  | D4  | F6  | 211.9      | Hellyer Ave           | В3  | E2  | 74.1       | Larkin Crt          | C3  | D2  | 113.5      |
| Fagan Dve                      | E3  | G4  | 193.7      | Henry St              | D4  | В6  | 234.5      | Latrobe St          | D4  | E5  | 89.9       |
| Farquhar St                    | В3  | H2  | 97.1       | High St               | B4  | D5  | 64.8       | Laurel Crt          | D5  | A2  | 68.7       |
| Federal St                     | C4  | D2  | 328.3      | Hilder St             | A3  | F3  | 100.8      | Leonard Crt         | A2  | D5  | 44.4       |
| Fern Glade Rd (Nth of Emu Rive | D5  | D4  | 1,243.9    | Hill St               | B4  | D2  | 98.7       | Les Clark Drive     | A2  | H4  | 407.6      |
| Fidler St                      | A2  | G4  | 512.6      | Hillfarm Dr           | В3  | В3  | 693.7      | Linton St           | C4  | B2  | 325.6      |
| Firmont Rise                   | В3  | C4  | 192.2      | Hodgman St            | B4  | C4  | 377.9      | Little Alexander St | B4  | D5  | 366.5      |
| Fleming Crt                    | В4  | D3  | 188.0      | Holmes Pl             | В3  | E4  | 67.1       | Little Bird St      | B4  | C3  | 126.0      |
| Flinders St                    | D4  | D5  | 436.5      | Hopkinson St          | C4  | F4  | 672.4      | Loongana Ave        | D3  | C7  | 478.0      |
| Franklin St                    | D4  | E6  | 264.5      | Hospital Access Rd ** | A3  | C2  | 67.7       | Lorrie Pl           | В3  | C5  | 228.9      |
| Frederick St                   | A2  | C5  | 201.4      | Howe St               | В3  | E4  | 433.0      | Lorymer Pl          | D3  | D4  | 180.8      |
| Futuna Ave                     | В3  | E5  | 575.7      | Hull St               | C5  | l1  | 107.1      | Lucas Pl            | D3  | G5  | 82.2       |
| Garner Crt                     | D3  | A5  | 237.6      | Hutchinson St         | D3  | B4  | 695.5      | Lyons St            | C3  | H4  | 408.0      |
| George St (Chasm Creek)        | C7  | G2  | 153.5      | Jacobs Cres           | D4  | А3  | 245.8      | Mace St             | B4  | В3  | 528.0      |
| George St (Ridgley)            | R2  | В3  | 450.4      | James St              | C4  | B1  | 174.0      | Madden St           | D3  | H4  | 1,116.5    |
| Gilbert St                     | A4  | D1  | 154.3      | Janet Drv             | B2  | H2  | 379.5      | Madeline Dr         | D3  | D1  | 582.2      |
| Gill Pl                        | D3  | D7  | 86.2       | John St               | B4  | A4  | 91.2       | Main Rd (Wivenhoe)  | C5  | F3  | 1,638.6    |
| Gracie Cres                    | C3  | G2  | 344.1      | Johnson St            | D4  | В6  | 242.0      | Malonga Dr          | C3  | C4  | 597.5      |
| Grandview Ave                  | В3  | H4  | 953.0      | Jones St              | B4  | B5  | 378.1      | Malunna Cres        | В3  | F7  | 283.9      |
| Grant St                       | D4  | H2  | 178.3      | Jordan Crt            | C3  | A7  | 56.0       | Manuka Dve          | E4  | C5  | 1,135.5    |
| Grant St Nth                   | D5  | B2  | 346.1      | Jorgensen St          | В3  | H1  | 639.3      | Margaret St         | В3  | G3  | 198.6      |
| Gray St                        | D4  | A6  | 167.0      | Joshua Pl             | B4  | C2  | 116.2      | Marine Terrace      | B4  | E4  | 636.1      |
| Greenacre St                   | D4  | A2  | 345.7      | Josie Cres            | E3  | H4  | 159.9      | Mark St             | C4  | В6  | 645.6      |
| Grenville St                   | C3  | Н3  | 392.5      | Joyce St              | C4  | A6  | 251.9      | Marriott St         | E4  | Н6  | 138.8      |
| Griffith St                    | D3  | F4  | 405.1      | Kalina Cres           | A3  | E1  | 302.4      | Massy-Greene Drive  | C5  | D2  | 775.3      |
| Hale St                        | C4  | G6  | 244.7      | Keene Court           | D3  | C2  | 147.7      | Mawson Rd           | B1  | С3  | 350.7      |
| Halstead St                    | В3  | H2  | 457.7      | Kennedy St            | A2  | B5  | 203.8      | Maydena Pl          | A4  | A1  | 157.5      |

| Road Name           | Map | Ref | <u>(m)</u> | Road Name            | Map | Ref | <u>(m)</u> | Road Name          | Map | Ref | (m)   |
|---------------------|-----|-----|------------|----------------------|-----|-----|------------|--------------------|-----|-----|-------|
| McGaw Pl            | D3  | E3  | 146.6      | Oldaker St           | В3  | G6  | 147.8      | Ritchie Ave        | E3  | F5  | 285.8 |
| McGrath St          | D4  | A7  | 439.8      | Olive St             | A4  | C1  | 336.7      | River Rd           | C5  | E1  | 957.0 |
| McPhee St           | D5  | A2  | 758.0      | Oonah St             | D3  | D7  | 197.9      | Robotham Pl        | B4  | C1  | 142.6 |
| McRae Pl            | В3  | D5  | 100.6      | Oonah St North       | C3  | D3  | 129.4      | Rockliff Crt       | D3  | E3  | 30.7  |
| Medbury Cres        | B4  | B1  | 309.7      | Ormsby St            | D5  | F6  | 378.3      | Rola Pl            | C4  | A2  | 61.2  |
| Medwin St           | E4  | H7  | 229.9      | Osborne St           | A3  | A5  | 143.3      | Romaine St         | C4  | F4  | 118.7 |
| Menai St            | C4  | E6  | 159.9      | Oval St              | A2  | 15  | 111.4      | Rose St            | E4  | А3  | 139.5 |
| Mercedes Pl         | E4  | А3  | 254.1      | Panorama Cres        | A2  | 13  | 390.0      | Roslyn Ave         | D4  | E3  | 772.4 |
| Mills Rd            | В3  | В3  | 583.8      | Paraka St            | В3  | G6  | 536.6      | Ross St            | В3  | G2  | 243.9 |
| Moira St            | C4  | A6  | 79.9       | Paramount Crt        | C3  | C2  | 239.1      | Rouse Pl           | D3  | D2  | 166.0 |
| Mollison St         | A3  | G2  | 109.6      | Park St              | A4  | A2  | 107.3      | Ruhamah Crt        | D4  | E3  | 31.7  |
| Monnington St       | D4  | В6  | 249.4      | Parker Crt (Ridgley) | R2  | D4  | 117.0      | Russ St            | A3  | Н3  | 64.9  |
| Moody St            | B4  | D2  | 414.8      | Pattison Crt         | D4  | E2  | 140.9      | Russell Pl         | E3  | H7  | 81.6  |
| Mooreville Rd       | C3  | B2  | 2,534.1    | Payne St             | C3  | F2  | 1,699.0    | Saltbush Court     | D3  | C2  | 51.7  |
| Morris St           | A3  | A6  | 151.0      | Pearl St             | C5  | G1  | 572.9      | Sampson St         | C3  | G4  | 268.5 |
| Morrison St         | B4  | B2  | 221.8      | Pease St             | D4  | A4  | 77.6       | Sanderson Pl       | D3  | E6  | 58.9  |
| Morse St            | B4  | В3  | 315.9      | Pepperberry Court    | D3  | C2  | 77.4       | Sassafras Cres     | E4  | D7  | 393.3 |
| Mount St            | B4  | D1  | 578.9      | Phillip St           | C5  | H2  | 176.9      | Saundridge Rd      | A2  | 14  | 492.1 |
| Mussen Close        | D3  | E2  | 187.4      | Pine Ave             | C4  | A1  | 293.9      | Scarfe St          | A1  | D5  | 715.9 |
| Mylan Cres          | D3  | В7  | 410.6      | Platinum Dr          | C2  | H7  | 332.9      | Scott St           | C4  | D3  | 147.5 |
| Myrtle Cres         | D5  | C2  | 342.2      | Pleasant St          | B4  | B4  | 201.2      | Sea Eagle St       | C7  | F2  | 331.2 |
| Myrtle Cres Lane ** | D5  | C4  | 178.4      | Plummer Ave          | B4  | D2  | 79.0       | Seaview Ave        | B4  | A7  | 422.3 |
| Nairana Ave         | C3  | B4  | 403.1      | Poke St              | A3  | A5  | 130.3      | Seaview Laneway ** | B4  | A7  | 87.3  |
| Neil Crt            | E3  | 17  | 69.8       | Princes St           | B4  | В7  | 497.8      | Sebastian Crt      | E3  | H4  | 271.9 |
| Nelson St           | C3  | G2  | 449.5      | Prospect St          | B4  | A5  | 144.0      | Shepton Close      | A2  | Н3  | 48.5  |
| Noel St             | A3  | F3  | 120.5      | Quamby Pl            | D4  | D4  | 119.9      | Simon Crt          | D4  | E4  | 125.3 |
| North Terrace       | B4  | F6  | 773.6      | Queen St             | B4  | C7  | 391.7      | Singline Ave       | E3  | Н4  | 535.9 |
| Norton Crt          | D3  | C3  | 63.7       | Queen St (Ridgley)   | R2  | D3  | 117.9      | Smith St           | D5  | H6  | 662.6 |
| Nothrop Crt         | D3  | B4  | 79.4       | Randall St           | B4  | B2  | 111.8      | Sorrell St         | D3  | H4  | 78.4  |
| Oasis Drive         | C3  | B2  | 177.0      | Ready St             | C5  | G2  | 92.4       | Southwell St       | C4  | D4  | 117.1 |
| Oates St            | B4  | А3  | 105.1      | Reeves St            | C4  | G4  | 391.8      | Speed St           | A3  | A4  | 155.9 |
| Ocean View Lane     | A2  | C5  | 463.3      | Regent St            | A4  | C1  | 302.9      | Spencer St         | D4  | F6  | 396.3 |
| Ogden St            | C3  | F2  | 905.6      | Reid St              | C4  | D2  | 211.8      | Spring St          | B4  | E3  | 120.2 |
| O'Grady St          | E4  | G6  | 412.0      | Reservoir St         | D4  | H2  | 308.6      | Stammers Pl        | D3  | D3  | 180.7 |
| Old Surrey Rd       | E4  | E2  | 3,685.9    | Richardson Cres      | В3  | H5  | 470.3      | Stevens Pl         | C3  | D7  | 339.2 |

| Road Name                      | Мар | Ref | <u>(m)</u> | Road Name                      | Мар | Ref | <u>(m)</u> | Road Name | Map | Ref | <u>(m)</u> |
|--------------------------------|-----|-----|------------|--------------------------------|-----|-----|------------|-----------|-----|-----|------------|
| Stirling St                    | C3  | F3  | 1,203.5    | Waratah Cres (Ridgley)         | R2  | E2  | 114.1      |           |     |     |            |
| Stitz St                       | A2  | 14  | 193.4      | Wardlaw St                     | D3  | Н3  | 86.9       |           |     |     |            |
| Strahan St                     | C4  | G6  | 691.0      | Wattle Ave                     | D5  | C4  | 471.7      |           |     |     |            |
| Stratton Crt                   | E3  | G5  | 74.4       | Wattle PI                      | D5  | D3  | 161.5      |           |     |     |            |
| Studholme St                   | C4  | E5  | 567.9      | Wattle Pl Lane                 | D5  | D4  | 214.9      |           |     |     |            |
| Sutton St                      | C4  | C3  | 572.3      | Webb Ave                       | E3  | D7  | 100.7      |           |     |     |            |
| Swanston St                    | C4  | G1  | 585.4      | Wellington St                  | C4  | F6  | 490.0      |           |     |     |            |
| Talina St                      | B4  | А3  | 171.5      | Wembley St                     | D4  | E7  | 340.3      |           |     |     |            |
| Taroona Ave                    | C3  | D3  | 397.2      | Wembley St Lane                | C4  | E1  | 172.8      |           |     |     |            |
| Tattersall St                  | C4  | A7  | 309.9      | Wesley St                      | В3  | Н3  | 83.6       |           |     |     |            |
| Terrylands Lane                | C3  | H5  | 125.7      | Wesley St East **              | В3  | Н3  | 129.8      |           |     |     |            |
| Terrylands St                  | C3  | H5  | 425.3      | West Mooreville Rd (To East Ca | C2  | D7  | 2,031.8    |           |     |     |            |
| The Boulevarde                 | C4  | A5  | 436.2      | West Park Grove                | В3  | Н6  | 1,783.8    |           |     |     |            |
| The Esplanade                  | C4  | Н6  | 533.0      | West St                        | D4  | A6  | 422.8      |           |     |     |            |
| Thirkell St                    | Α3  | А3  | 250.6      | Whitford St                    | C4  | C1  | 246.9      |           |     |     |            |
| Thompson Cres                  | B4  | C2  | 126.1      | William St                     | B4  | C5  | 149.5      |           |     |     |            |
| Thorne St                      | D3  | H5  | 1,103.9    | Willow Pl                      | D4  | A1  | 64.5       |           |     |     |            |
| Three Mile Line (East of Moore | D3  | F1  | 1,664.1    | Wilmot St                      | B4  | D6  | 656.5      |           |     |     |            |
| Tilley St                      | D3  | G5  | 251.6      | Wilson St                      | B4  | E5  | 1,348.7    |           |     |     |            |
| Tolunah St                     | А3  | H1  | 179.9      | Wilson St (Ridgley)            | R2  | B2  | 148.0      |           |     |     |            |
| Toorak Crt                     | А3  | D3  | 123.0      | Wingrove Gardens               | C3  | C1  | 527.0      |           |     |     |            |
| Townsend Pl                    | D3  | D3  | 105.2      | Winter Ave                     | D3  | H4  | 366.1      |           |     |     |            |
| Tracey St                      | В3  | H5  | 235.8      | Wirilda Dve                    | E4  | C6  | 223.3      |           |     |     |            |
| Truganini St                   | B4  | A2  | 285.8      | Wiseman St                     | D3  | C6  | 750.0      |           |     |     |            |
| Turnbull Ave                   | D3  | H5  | 235.3      | Woniora Rd                     | D3  | E5  | 1,090.6    |           |     |     |            |
| Turner Cres                    | D3  | E5  | 375.0      | Wood St                        | A3  | G2  | 74.6       |           |     |     |            |
| Turrung St                     | A3  | A6  | 365.8      | Woodward Ave                   | C4  | А3  | 412.7      |           |     |     |            |
| Unwin Court                    | D3  | C2  | 55.7       | Wright St                      | D3  | D5  | 655.2      |           |     |     |            |
| Uplands Pl                     | В3  | C6  | 515.5      | Wyatt Cres                     | C4  | E5  | 163.1      |           |     |     |            |
| Upper Bourke St                | B4  | C7  | 109.5      | York St                        | В3  | Н6  | 195.3      |           |     |     |            |
| Van Diemans Cres               | В3  | C2  | 466.6      | Young St                       | C4  | E3  | 101.5      |           |     |     |            |
| Verelle St                     | C4  | A4  | 255.1      |                                |     |     |            |           |     |     |            |
| Vernon Pl                      | B4  | C3  | 66.7       |                                |     |     |            |           |     |     |            |
| View Rd                        | В3  | F2  | 1,492.7    |                                |     |     |            |           |     |     |            |
| Villiers St                    | В3  | H6  | 251.8      |                                |     |     |            |           |     |     |            |
| Viney St                       | D3  | D5  | 214.6      |                                |     |     |            |           |     |     |            |