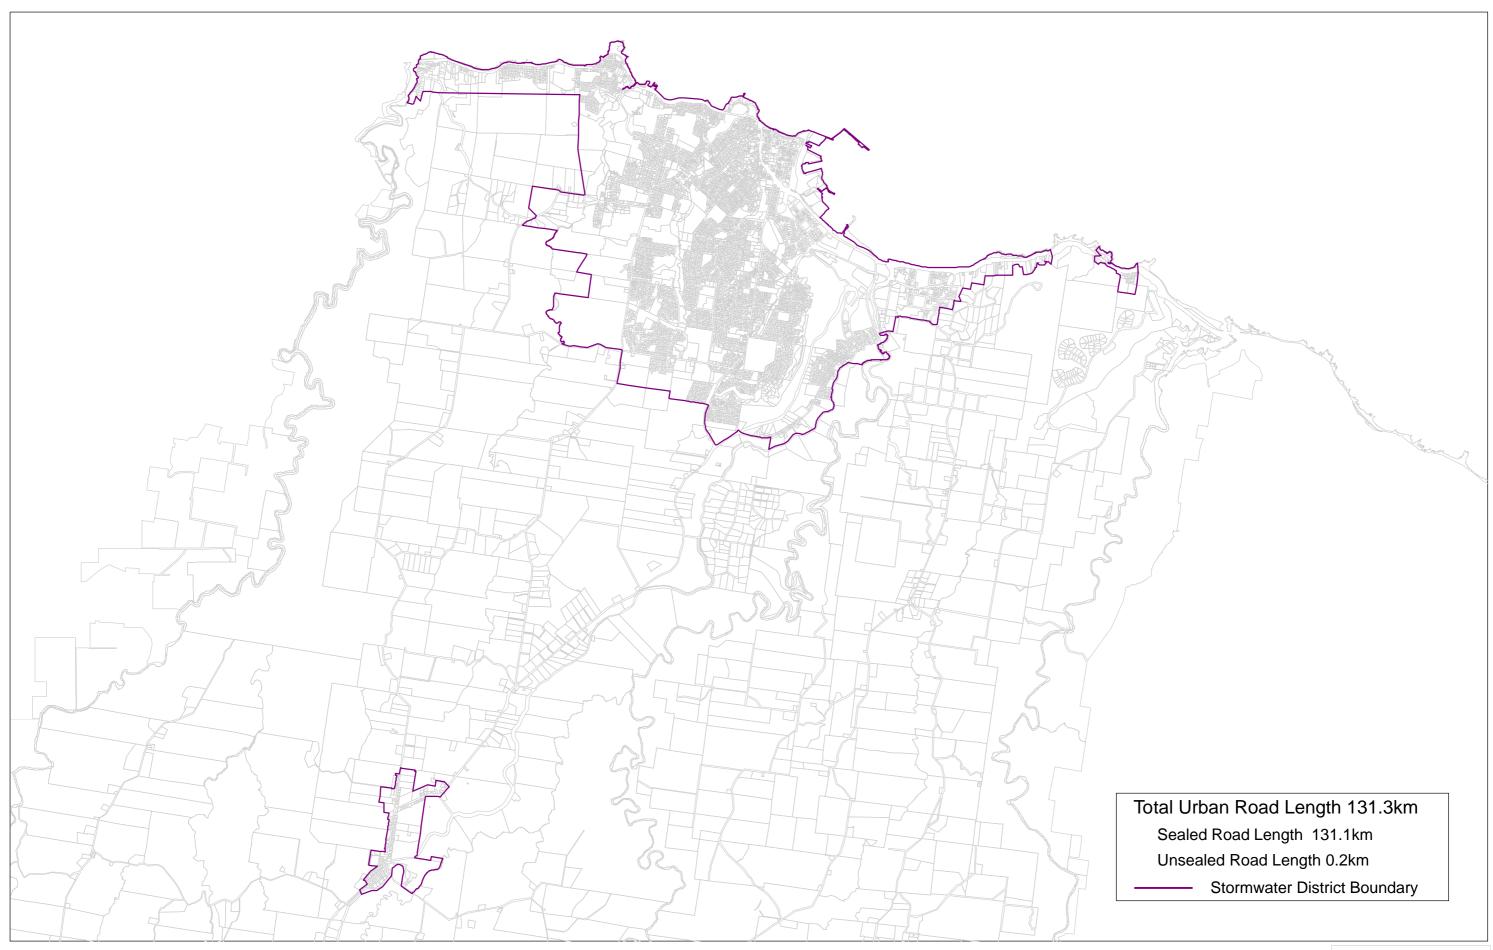

Council Map REG-CCS-CG-016 Version 10.0 Approved 28 November 2023

| Road Name             | Мар          | <u>(m)</u> | Road Name            | <u>Map</u>     | <u>(m)</u> |
|-----------------------|--------------|------------|----------------------|----------------|------------|
| Algona Avenue         | 11           | 1,781.6    | Martin Place         | 1              | 188.2      |
| Applebys Road         | 4            | 1,582.1    | Maydena Road         | 10, 11         | 1,841.4    |
| Arlington Place       | 11           | 204.9      | Menaire Road         | 9              | 1,409.1    |
| Batzek Road           | 2            | 858.3      | Menne Road           | 6              | 304.1      |
| Bellavista Road       | 9            | 635.4      | Metaira Road         | 8, 9           | 3,336.6    |
| Bianci Road           | 3, 4         | 991.7      | Minna Road           | 9,10, 11       | 7,194.0    |
| Bissett Place         | 11           | 240.0      | Mooreville Road      | 9              | 5,672.1    |
| Blythe Road           | 3, 4         | 556.0      | Morris Road          | 7, 10          | 479.3      |
| Bower Circuit         | 11           | 456.3      | Natone Road          | 7, 10, 11      | 6,160.0    |
| Breffny Road          | 9            | 570.1      | Neena Road           | 2,3            | 1,025.7    |
| Camena Road           | 7, 10        | 4,334.8    | North Prospect Road  | 5, 8           | 3,016.3    |
| Cartledge Road        | 3            | 399.5      | Oonah Road           | 1, 5, 6        | 19,458.9   |
| Cascade Road          | 9            | 1,755.3    | Osborns Road         | 3              | 647.6      |
| Charlton Close        | 11           | 159.9      | Penima Road          | 8              | 1,467.9    |
| Circular Road         | 6, 8, 9      | 8,010.9    | Pet Road             | 6              | 1,115.9    |
| Clarkes Road          | 7            | 1,401.7    | Poimena Road         | 8, 9           | 2,367.8    |
| Coppins Road          | 2, 5         | 2,315.4    | Prior Crescent       | 11             | 183.4      |
| Crown Circuit         | 11           | 527.7      | Rawlings Road        | 9              | 1,380.4    |
| Darling Road          | 6, 9         | 659.5      | Riverton Road        | 4              | 346.3      |
| Dear Road             | 6, 7         | 567.9      | Rogetta Road         | 3              | 2,546.6    |
| Devonshire Drive      | 11           | 2,890.6    | Rutherford Road      | 10, 11         | 1,101.8    |
| Eighteen Mile Road    | 2, 3         | 2,724.6    | Serpentine Road      | 5, 8           | 2,140.4    |
| Ellis Road            | 9            | 449.2      | South Prospect Road  | 5, 8           | 6,174.3    |
| Emmertons Road        | 10           | 646.1      | South Riana Road     | 4              | 3,016.7    |
| Emu Vale Road         | 9            | 235.0      | St Marys Road        | 1, 2, 5        | 1,128.1    |
| Falls Road            | 3            | 1,670.1    | Stowport Road        | 10, 11         | 5,543.3    |
| Fern Glade Road       | 9, 10, 11    | 4,189.1    | Sunny Place          | 11             | 124.1      |
| Glance Creek Road     | 7, 9, 10, 11 | 5,293.4    | Sushames Road        | 3              | 429.5      |
| Grealeys Road         | 7            | 183.7      | Talunah Road         | 1, 2, 3        | 11,280.1   |
| Greta Road            | 4, 7         | 1,820.1    | Tena Road            | 2, 3, 5, 6     | 1,958.8    |
| Grooms Road           | 4            | 149.6      | Three Mile Line Road | 9              | 2,052.3    |
| Guide Road            | 5, 6, 8      | 5,745.3    | Upper Natone Road    | 2, 3, 4, 7, 10 | 22,440.3   |
| Hayes Road            | 4            | 359.7      | Upper Stowport Road  | 7, 9, 10, 11   | 7,378.0    |
| Highclere Road        | 6            | 1,610.6    | Warra Road           | 9              | 1,559.1    |
| Illoura Road          | 9            | 881.1      | West Maydena Road    | 11             | 413.0      |
| Iron Mine Road        | 10, 11       | 865.8      | West Mooreville Road | 8, 9           | 10,373.1   |
| Jameson Road          | 9            | 129.1      | West Ridgley Road    | 5, 6, 8        | 4,761.7    |
| Kara Road             | 2, 3         | 1,304.1    | Winforton Avenue     | 11             | 201.1      |
| Keetanah Road         | 7            | 1,892.5    | Youralla Road        | 6              | 2,015.8    |
| Kelare Road           | 7, 10        | 491.3      | Tourana Roda         |                | 2,013.0    |
| Kilburn Road          | 9            | 265.8      |                      |                |            |
| Kings Road            | 4            | 390.0      |                      |                |            |
| Kingsclere Road       | 2, 3, 6      | 2,828.2    |                      |                |            |
| Kookaburra Hill Drive | 10, 11       | 568.2      |                      |                |            |
| Laoona Road           | 8, 9         | 1,224.4    |                      |                |            |
| Lenna Road            | 6            | 444.1      |                      |                |            |
| Letteene Road         | 11           | 2,043.4    |                      |                |            |
| Liapota Road          | 1, 5         | 1,599.7    |                      |                |            |
| Loonah Road           | 7, 10        | 1,671.0    |                      |                |            |
| Lottah Road           | 7, 10        | 2,562.6    |                      |                |            |
| Loynee Rd             | 7            | 121.6      |                      |                |            |
| -57                   | 1.           | 121.0      |                      |                |            |