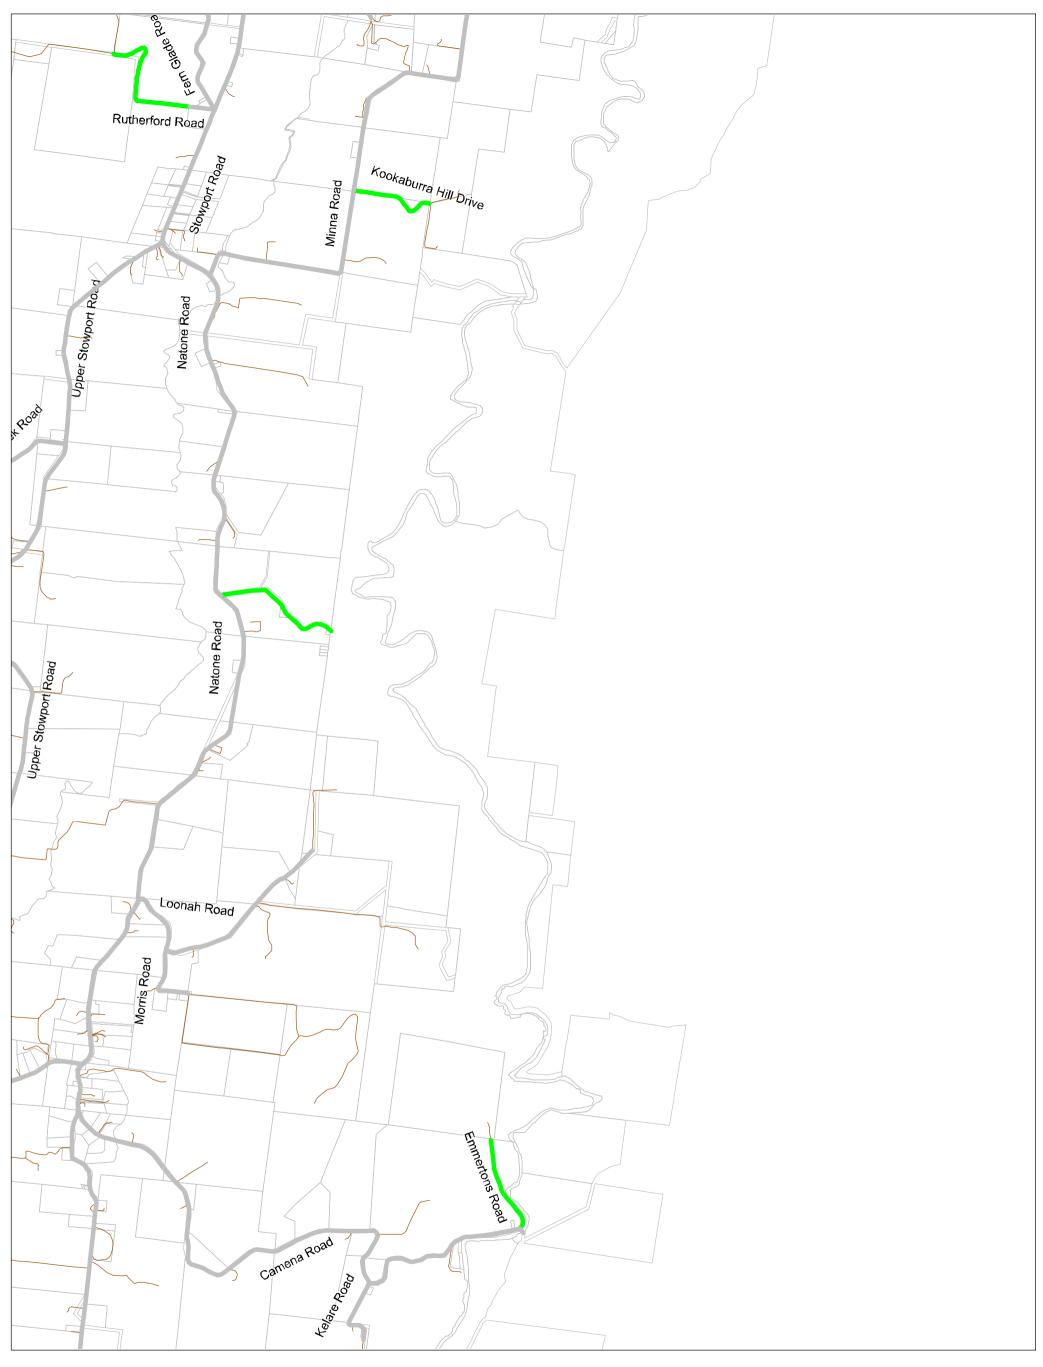

|                |            |
| Letteene Road         | 11           | 2,043.4    |                      |                |            |
| Liapota Road          | 1, 5         | 1,599.7    |                      |                |            |
| Loonah Road           | 7, 10        | 1,671.0    |                      |                |            |
| Lottah Road           | 7, 10        | 2,562.6    |                      |                |            |
| Loynee Rd             | 7            | 121.6      |                      |                |            |
| -57                   | 1.           | 121.0      |                      |                |            |























































Map 8 - West Mooreville Rd







### Map 9 - Mooreville Rd







### Map 10 - Minna Rd







Map 11 - Minna Rd







## Map 12 - East Cam Rd









Council Map REG-CCS-CG-016 Version 10.0 Approved 28 November 2023





| Road Name             | <u>Map</u> | <u>Ref</u> | <u>(m)</u> | Road Name     | <u>Map</u> | <u>Ref</u> | <u>(m)</u> | Road Name         | <u>Map</u> | <u>Ref</u> | <u>(m)</u> |
|-----------------------|------------|------------|------------|---------------|------------|------------|------------|-------------------|------------|------------|------------|
| Abbott St             | D4         | C6         | 232.5      | Besser Cres   | A1         | F5         | 666.7      | Churchill Ave     | D4         | B5         | 321.5      |
| Acacia Dve            | E4         | A6         | 305.2      | Best St       | C4         | B1