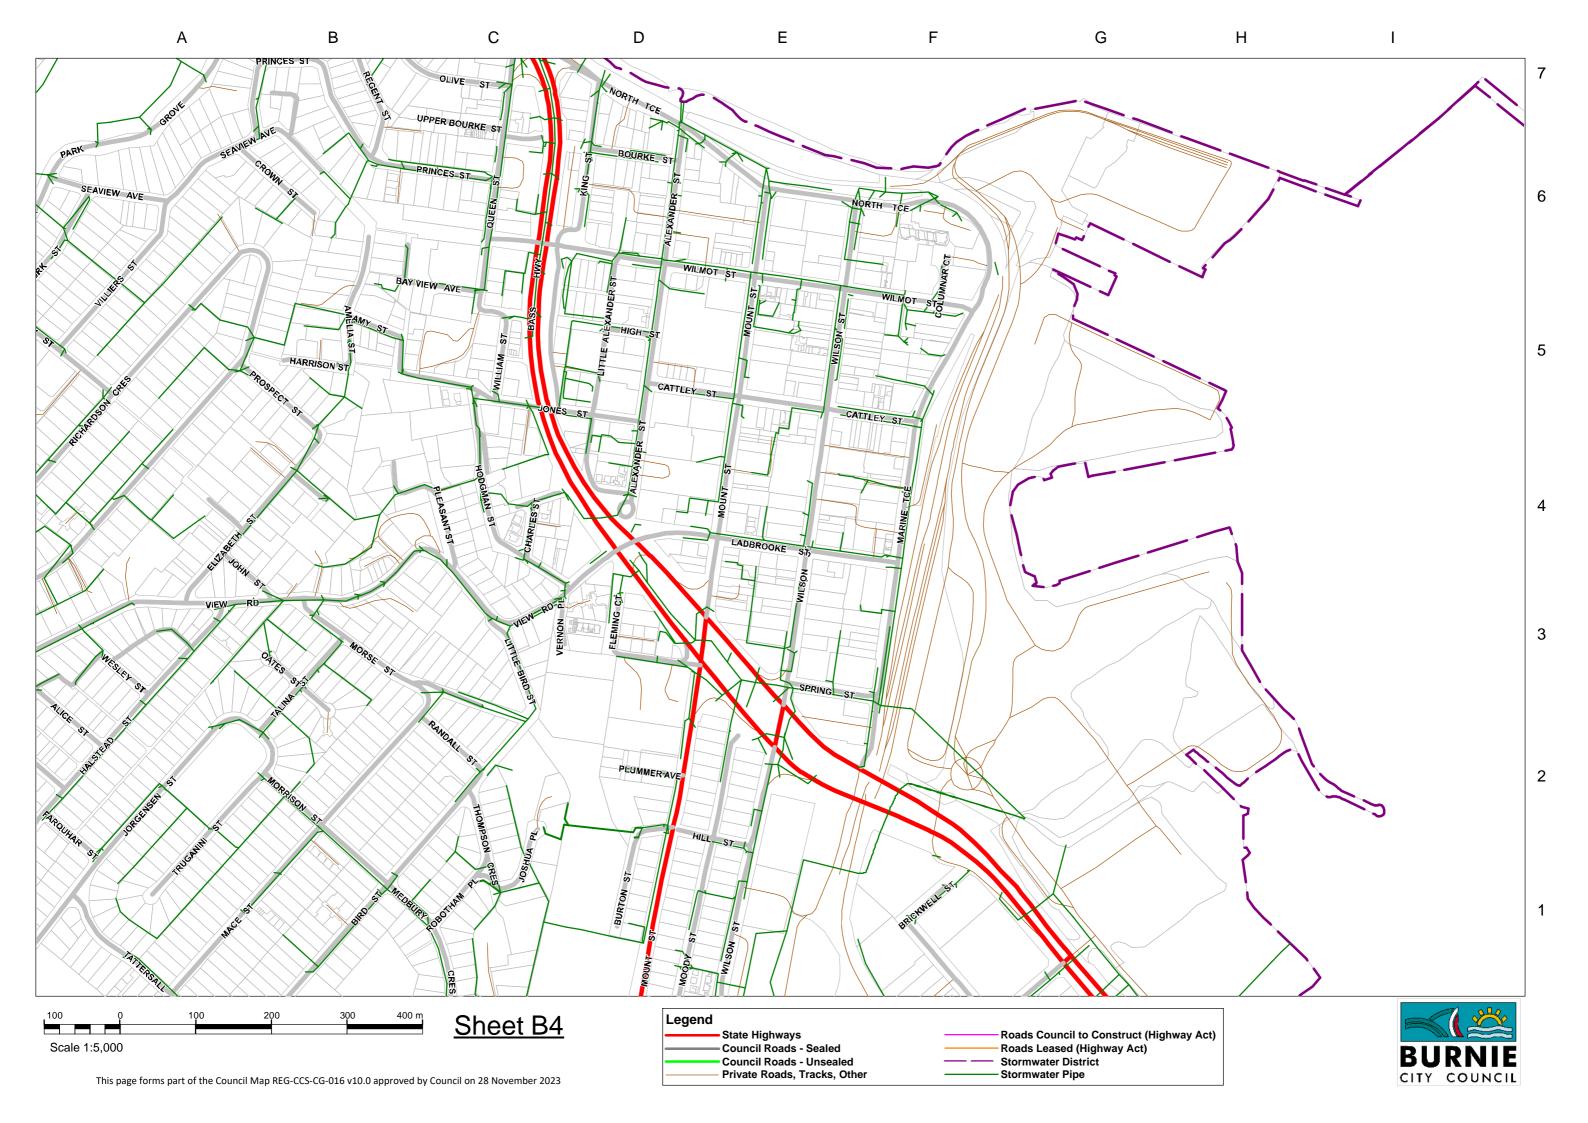

## Map 12 - East Cam Rd

Council Map REG-CCS-CG-016 Version 10.0 Approved 28 November 2023

| Road Name             | <u>Map</u> | <u>Ref</u> | <u>(m)</u> | Road Name     | <u>Map</u> | <u>Ref</u> | <u>(m)</u> | Road Name         | <u>Map</u> | <u>Ref</u> | <u>(m)</u> |
|-----------------------|------------|------------|------------|---------------|------------|------------|------------|-------------------|------------|------------|------------|
| Abbott St             | D4         | C6         | 232.5      | Besser Cres   | A1         | F5         | 666.7      | Churchill Ave     | D4         | B5         | 321.5      |
| Acacia Dve            | E4         | A6         | 305.2      | Best St       | C4         | B1         | 264.2      | Clarke St         | C6         | E3         | 112.9      |
| Adye Court            | D3         | C7         | 68.0       | Billett Crt   | D3         | E4         | 112.2      | Claude Place      | A2         | D4         | 107.9      |
| Agar Crt              | D3         | D6         | 62.4       | Bird St       | C4         | A6         | 1,050.5    | Colchester St     | C5         | H1         | 100.9      |
| Aileen Cres           | C4         | C5         | 430.0      | Blackwood Pde | D4         | E2         | 859.5      | Colegrave Rd      | D4         | А3         | 902.2      |
| Aleeka Crt            | E4         | H5         | 282.7      | Blake Bvd     | C3         | E3         | 128.9      | Collins St        | D4         | F4         | 1,005.8    |
| Alexander St          | B4         | D5         | 569.8      | Blizzard Ln   | B3         | G5         | 150.1      | Columnar Ct       | B4         | F6         | 65.2       |
| Alice St              | В3         | Н3         | 120.1      | Boland Ave    | E3         | G6         | 238.8      | Conrad St         | C4         | A2         | 223.5      |
| Alice St East Lane ** | В3         | Н3         | 115.5      | Boston Ave    | A2         | H2         | 115.4      | Cooee Point Rd    | A3         | В6         | 529.8      |
| Alice St West Lane ** | В3         | НЗ         | 81.9       | Bourke St     | B4         | D6         | 120.3      | Cooney Crt        | E3         | G5         | 71.0       |
| Alkira Crt            | A3         | E1         | 33.6       | Brickport Rd  | A3         | B1         | 2,081.6    | Cooper St         | C4         | E6         | 71.8       |
| Alma Pl               | A2         | B5         | 254.6      | Brickwell St  | B4         | F2         | 71.3       | Cooper St Lane ** | C4         | D6         | 40.4       |
| Amanda Crt            | D4         | E2         | 159.9      | Brisbane Pl   | D4         | B5         | 111.6      | Coorabin Crt      | В3         | D7         | 26.9       |
| Amelia St             | B4         | B5         | 173.8      | Britt Pl      | E4         | D2         | 49.5       | Corcellis St      | C5         | I1         | 403.4      |
| Amy St                | B4         | B5         | 76.6       | Brooklyn Rd   | C4         | F3         | 612.3      | Cranwell St       | B3         | E4         | 276.7      |
| Anglesea St           | D5         | G7         | 515.9      | Bryan St      | В3         | G2         | 91.2       | Crisp St          | A3         | A4         | 119.3      |
| Ann Pl                | A2         | D5         | 107.9      | Burnell St    | A3         | A5         | 152.6      | Crowe St          | D3         | H5         | 197.6      |
| Argyle St             | D4         | C6         | 232.3      | Burton St     | B4         | D2         | 174.0      | Crown St          | B4         | В6         | 135.9      |
| Arhanni St            | E3         | D7         | 126.7      | Button Ave    | A3         | E3         | 353.1      | Crudwell Crt      | D3         | H5         | 133.4      |
| Armitage Cres         | D3         | C5         | 346.6      | Byrne Pl      | D3         | B4         | 126.8      | Cunningham St     | C4         | F5         | 592.2      |
| Arthur St             | A2         | D5         | 251.2      | Byworth St    | В3         | В3         | 225.6      | Curraghmore Ave   | В3         | E2         | 690.3      |
| Atkins Dve            | E4         | В7         | 347.7      | Cabot St      | C4         | A2         | 336.9      | Cypress Crt       | E4         | E7         | 103.5      |
| Atkinson St           | C4         | A5         | 178.3      | Cam Crt       | A1         | D4         | 226.8      | Damian Ave        | E3         | G4         | 396.7      |
| Avon St               | A3         | H2         | 378.2      | Cambria St    | A3         | А3         | 113.6      | Deacon St         | C4         | D3         | 312.5      |
| Banksia Crt           | E4         | В6         | 113.6      | Cannon Crt    | D3         | В6         | 86.0       | Deavan Drv        | C3         | D3         | 439.5      |
| Barker St             | D4         | H1         | 170.2      | Cardinal Crt  | B3         | D6         | 188.5      | Dedham St         | C5         | F2         | 106.2      |
| Barnard Cres          | D3         | А3         | 542.5      | Cattley St    | B4         | E5         | 362.2      | Devon St          | C4         | G4         | 351.8      |
| Bathurst St           | D4         | C5         | 388.7      | Cedar Pl      | E4         | A7         | 71.0       | Dianella Court    | D3         | C2         | 25.8       |
| Bay St                | A3         | H2         | 661.3      | Chalk Ave     | В3         | E2         | 57.6       | Dowling Dve       | E4         | A5         | 413.4      |
| Bay View Ave          | B4         | В6         | 151.5      | Chanel St     | В3         | D4         | 477.0      | Duke St           | D4         | В7         | 94.2       |
| Beattie St            | C3         | G1         | 347.3      | Chanel St Nth | В3         | D5         | 184.8      | Durham Rd         | A3         | А3         | 698.7      |
| Bell St               | C3         | G4         | 144.9      | Charles St    | B4         | C4         | 135.8      | East Cam Rd       | A1         | E3         | 3,166.2    |
| Belton St             | C4         | A1         | 874.0      | Cherry St     | C4         | B4         | 183.7      | Eastwood Dr       | В3         | H4         | 450.4      |
| Bennett St            | D3         | H4         | 188.8      | Cherry St Nth | C4         | C6         | 60.5       | Edwardes St       | C4         | E6         | 461.4      |
| Bernard Rd            | A2         | В4         | 181.4      | Chloe Crt     | D4         | В4         | 201.6      | Edwin Pl          | В3         | C5         | 145.4      |

| Road Name                      | Мар | Ref | <u>(m)</u> | Road Name             | Map | Ref | <u>(m)</u> | Road Name           | Map | Ref | <u>(m)</u> |
|--------------------------------|-----|-----|------------|-----------------------|-----|-----|------------|---------------------|-----|-----|------------|
| Elizabeth St                   | B4  | B4  | 406.9      | Hambledon Ave         | В3  | C3  | 353.8      | Kent Ave            | C3  | H2  | 196.5      |
| Emerald Crt                    | B2  | H2  | 71.0       | Hamilton St           | C4  | D3  | 273.0      | Kentish Dr          | D3  | D3  | 701.0      |
| Emmett St                      | B2  | G1  | 439.5      | Hardy St              | C3  | F2  | 270.4      | King St             | B4  | C6  | 220.5      |
| Eucalyptus Court               | D3  | C2  | 28.4       | Harris Crt            | D3  | E4  | 78.2       | King St (Ridgley)   | R2  | C2  | 117.1      |
| Euroka Crt                     | D4  | C4  | 171.9      | Harrison St           | B4  | B5  | 88.1       | Kingsley Ave        | D4  | F3  | 346.2      |
| Evans St                       | A2  | 15  | 116.5      | Hawkins St            | C3  | E3  | 191.3      | Ladbrooke St        | B4  | E4  | 398.9      |
| Ewington Way                   | E3  | Н3  | 128.9      | Hayes St              | C3  | H4  | 116.9      | Laird Rd            | B1  | F2  | 406.3      |
| Executive Close                | D4  | D4  | 168.7      | Heather Cres          | В3  | A4  | 303.1      | Lane St             | C4  | A4  | 285.5      |
| Exhibition St                  | D4  | F6  | 211.9      | Hellyer Ave           | В3  | E2  | 74.1       | Larkin Crt          | C3  | D2  | 113.5      |
| Fagan Dve                      | E3  | G4  | 193.7      | Henry St              | D4  | В6  | 234.5      | Latrobe St          | D4  | E5  | 89.9       |
| Farquhar St                    | В3  | H2  | 97.1       | High St               | B4  | D5  | 64.8       | Laurel Crt          | D5  | A2  | 68.7       |
| Federal St                     | C4  | D2  | 328.3      | Hilder St             | A3  | F3  | 100.8      | Leonard Crt         | A2  | D5  | 44.4       |
| Fern Glade Rd (Nth of Emu Rive | D5  | D4  | 1,243.9    | Hill St               | B4  | D2  | 98.7       | Les Clark Drive     | A2  | H4  | 407.6      |
| Fidler St                      | A2  | G4  | 512.6      | Hillfarm Dr           | В3  | В3  | 693.7      | Linton St           | C4  | B2  | 325.6      |
| Firmont Rise                   | В3  | C4  | 192.2      | Hodgman St            | B4  | C4  | 377.9      | Little Alexander St | B4  | D5  | 366.5      |
| Fleming Crt                    | В4  | D3  | 188.0      | Holmes Pl             | В3  | E4  | 67.1       | Little Bird St      | B4  | C3  | 126.0      |
| Flinders St                    | D4  | D5  | 436.5      | Hopkinson St          | C4  | F4  | 672.4      | Loongana Ave        | D3  | C7  | 478.0      |
| Franklin St                    | D4  | E6  | 264.5      | Hospital Access Rd ** | A3  | C2  | 67.7       | Lorrie Pl           | В3  | C5  | 228.9      |
| Frederick St                   | A2  | C5  | 201.4      | Howe St               | В3  | E4  | 433.0      | Lorymer Pl          | D3  | D4  | 180.8      |
| Futuna Ave                     | В3  | E5  | 575.7      | Hull St               | C5  | l1  | 107.1      | Lucas Pl            | D3  | G5  | 82.2       |
| Garner Crt                     | D3  | A5  | 237.6      | Hutchinson St         | D3  | B4  | 695.5      | Lyons St            | C3  | H4  | 408.0      |
| George St (Chasm Creek)        | C7  | G2  | 153.5      | Jacobs Cres           | D4  | А3  | 245.8      | Mace St             | B4  | В3  | 528.0      |
| George St (Ridgley)            | R2  | В3  | 450.4      | James St              | C4  | B1  | 174.0      | Madden St           | D3  | H4  | 1,116.5    |
| Gilbert St                     | A4  | D1  | 154.3      | Janet Drv             | B2  | H2  | 379.5      | Madeline Dr         | D3  | D1  | 582.2      |
| Gill Pl                        | D3  | D7  | 86.2       | John St               | B4  | A4  | 91.2       | Main Rd (Wivenhoe)  | C5  | F3  | 1,638.6    |
| Gracie Cres                    | C3  | G2  | 344.1      | Johnson St            | D4  | В6  | 242.0      | Malonga Dr          | C3  | C4  | 597.5      |
| Grandview Ave                  | В3  | H4  | 953.0      | Jones St              | B4  | B5  | 378.1      | Malunna Cres        | В3  | F7  | 283.9      |
| Grant St                       | D4  | H2  | 178.3      | Jordan Crt            | C3  | A7  | 56.0       | Manuka Dve          | E4  | C5  | 1,135.5    |
| Grant St Nth                   | D5  | B2  | 346.1      | Jorgensen St          | В3  | H1  | 639.3      | Margaret St         | В3  | G3  | 198.6      |
| Gray St                        | D4  | A6  | 167.0      | Joshua Pl             | B4  | C2  | 116.2      | Marine Terrace      | B4  | E4  | 636.1      |
| Greenacre St                   | D4  | A2  | 345.7      | Josie Cres            | E3  | H4  | 159.9      | Mark St             | C4  | В6  | 645.6      |
| Grenville St                   | C3  | Н3  | 392.5      | Joyce St              | C4  | A6  | 251.9      | Marriott St         | E4  | Н6  | 138.8      |
| Griffith St                    | D3  | F4  | 405.1      | Kalina Cres           | A3  | E1  | 302.4      | Massy-Greene Drive  | C5  | D2  | 775.3      |
| Hale St                        | C4  | G6  | 244.7      | Keene Court           | D3  | C2  | 147.7      | Mawson Rd           | B1  | С3  | 350.7      |
| Halstead St                    | В3  | H2  | 457.7      | Kennedy St            | A2  | B5  | 203.8      | Maydena Pl          | A4  | A1  | 157.5      |

| Road Name           | Map | Ref | <u>(m)</u> | Road Name            | Map | Ref | <u>(m)</u> | Road Name          | Map | Ref | (m)   |
|---------------------|-----|-----|------------|----------------------|-----|-----|------------|--------------------|-----|-----|-------|
| McGaw Pl            | D3  | E3  | 146.6      | Oldaker St           | В3  | G6  | 147.8      | Ritchie Ave        | E3  | F5  | 285.8 |
| McGrath St          | D4  | A7  | 439.8      | Olive St             | A4  | C1  | 336.7      | River Rd           | C5  | E1  | 957.0 |
| McPhee St           | D5  | A2  | 758.0      | Oonah St             | D3  | D7  | 197.9      | Robotham Pl        | B4  | C1  | 142.6 |
| McRae Pl            | В3  | D5  | 100.6      | Oonah St North       | C3  | D3  | 129.4      | Rockliff Crt       | D3  | E3  | 30.7  |
| Medbury Cres        | B4  | B1  | 309.7      | Ormsby St            | D5  | F6  | 378.3      | Rola Pl            | C4  | A2  | 61.2  |
| Medwin St           | E4  | H7  | 229.9      | Osborne St           | A3  | A5  | 143.3      | Romaine St         | C4  | F4  | 118.7 |
| Menai St            | C4  | E6  | 159.9      | Oval St              | A2  | 15  | 111.4      | Rose St            | E4  | А3  | 139.5 |
| Mercedes Pl         | E4  | А3  | 254.1      | Panorama Cres        | A2  | 13  | 390.0      | Roslyn Ave         | D4  | E3  | 772.4 |
| Mills Rd            | В3  | В3  | 583.8      | Paraka St            | В3  | G6  | 536.6      | Ross St            | В3  | G2  | 243.9 |
| Moira St            | C4  | A6  | 79.9       | Paramount Crt        | C3  | C2  | 239.1      | Rouse Pl           | D3  | D2  | 166.0 |
| Mollison St         | A3  | G2  | 109.6      | Park St              | A4  | A2  | 107.3      | Ruhamah Crt        | D4  | E3  | 31.7  |
| Monnington St       | D4  | В6  | 249.4      | Parker Crt (Ridgley) | R2  | D4  | 117.0      | Russ St            | A3  | Н3  | 64.9  |
| Moody St            | B4  | D2  | 414.8      | Pattison Crt         | D4  | E2  | 140.9      | Russell Pl         | E3  | H7  | 81.6  |
| Mooreville Rd       | C3  | B2  | 2,534.1    | Payne St             | C3  | F2  | 1,699.0    | Saltbush Court     | D3  | C2  | 51.7  |
| Morris St           | A3  | A6  | 151.0      | Pearl St             | C5  | G1  | 572.9      | Sampson St         | C3  | G4  | 268.5 |
| Morrison St         | B4  | B2  | 221.8      | Pease St             | D4  | A4  | 77.6       | Sanderson Pl       | D3  | E6  | 58.9  |
| Morse St            | B4  | В3  | 315.9      | Pepperberry Court    | D3  | C2  | 77.4       | Sassafras Cres     | E4  | D7  | 393.3 |
| Mount St            | B4  | D1  | 578.9      | Phillip St           | C5  | H2  | 176.9      | Saundridge Rd      | A2  | 14  | 492.1 |
| Mussen Close        | D3  | E2  | 187.4      | Pine Ave             | C4  | A1  | 293.9      | Scarfe St          | A1  | D5  | 715.9 |
| Mylan Cres          | D3  | В7  | 410.6      | Platinum Dr          | C2  | H7  | 332.9      | Scott St           | C4  | D3  | 147.5 |
| Myrtle Cres         | D5  | C2  | 342.2      | Pleasant St          | B4  | B4  | 201.2      | Sea Eagle St       | C7  | F2  | 331.2 |
| Myrtle Cres Lane ** | D5  | C4  | 178.4      | Plummer Ave          | B4  | D2  | 79.0       | Seaview Ave        | B4  | A7  | 422.3 |
| Nairana Ave         | C3  | B4  | 403.1      | Poke St              | A3  | A5  | 130.3      | Seaview Laneway ** | B4  | A7  | 87.3  |
| Neil Crt            | E3  | 17  | 69.8       | Princes St           | B4  | В7  | 497.8      | Sebastian Crt      | E3  | H4  | 271.9 |
| Nelson St           | C3  | G2  | 449.5      | Prospect St          | B4  | A5  | 144.0      | Shepton Close      | A2  | Н3  | 48.5  |
| Noel St             | A3  | F3  | 120.5      | Quamby Pl            | D4  | D4  | 119.9      | Simon Crt          | D4  | E4  | 125.3 |
| North Terrace       | B4  | F6  | 773.6      | Queen St             | B4  | C7  | 391.7      | Singline Ave       | E3  | Н4  | 535.9 |
| Norton Crt          | D3  | C3  | 63.7       | Queen St (Ridgley)   | R2  | D3  | 117.9      | Smith St           | D5  | H6  | 662.6 |
| Nothrop Crt         | D3  | B4  | 79.4       | Randall St           | B4  | B2  | 111.8      | Sorrell St         | D3  | H4  | 78.4  |
| Oasis Drive         | C3  | B2  | 177.0      | Ready St             | C5  | G2  | 92.4       | Southwell St       | C4  | D4  | 117.1 |
| Oates St            | B4  | А3  | 105.1      | Reeves St            | C4  | G4  | 391.8      | Speed St           | A3  | A4  | 155.9 |
| Ocean View Lane     | A2  | C5  | 463.3      | Regent St            | A4  | C1  | 302.9      | Spencer St         | D4  | F6  | 396.3 |
| Ogden St            | C3  | F2  | 905.6      | Reid St              | C4  | D2  | 211.8      | Spring St          | B4  | E3  | 120.2 |
| O'Grady St          | E4  | G6  | 412.0      | Reservoir St         | D4  | H2  | 308.6      | Stammers Pl        | D3  | D3  | 180.7 |
| Old Surrey Rd       | E4  | E2  | 3,685.9    | Richardson Cres      | В3  | H5  | 470.3      | Stevens Pl         | C3  | D7  | 339.2 |

| Road Name                      | Мар | Ref | <u>(m)</u> | Road Name                      | Мар | Ref | <u>(m)</u> | Road Name | Map | Ref | <u>(m)</u> |
|--------------------------------|-----|-----|------------|--------------------------------|-----|-----|------------|-----------|-----|-----|------------|
| Stirling St                    | C3  | F3  | 1,203.5    | Waratah Cres (Ridgley)         | R2  | E2  | 114.1      |           |     |     |            |
| Stitz St                       | A2  | 14  | 193.4      | Wardlaw St                     | D3  | Н3  | 86.9       |           |     |     |            |
| Strahan St                     | C4  | G6  | 691.0      | Wattle Ave                     | D5  | C4  | 471.7      |           |     |     |            |
| Stratton Crt                   | E3  | G5  | 74.4       | Wattle PI                      | D5  | D3  | 161.5      |           |     |     |            |
| Studholme St                   | C4  | E5  | 567.9      | Wattle Pl Lane                 | D5  | D4  | 214.9      |           |     |     |            |
| Sutton St                      | C4  | C3  | 572.3      | Webb Ave                       | E3  | D7  | 100.7      |           |     |     |            |
| Swanston St                    | C4  | G1  | 585.4      | Wellington St                  | C4  | F6  | 490.0      |           |     |     |            |
| Talina St                      | B4  | А3  | 171.5      | Wembley St                     | D4  | E7  | 340.3      |           |     |     |            |
| Taroona Ave                    | C3  | D3  | 397.2      | Wembley St Lane                | C4  | E1  | 172.8      |           |     |     |            |
| Tattersall St                  | C4  | A7  | 309.9      | Wesley St                      | В3  | Н3  | 83.6       |           |     |     |            |
| Terrylands Lane                | C3  | H5  | 125.7      | Wesley St East **              | В3  | Н3  | 129.8      |           |     |     |            |
| Terrylands St                  | C3  | H5  | 425.3      | West Mooreville Rd (To East Ca | C2  | D7  | 2,031.8    |           |     |     |            |
| The Boulevarde                 | C4  | A5  | 436.2      | West Park Grove                | В3  | Н6  | 1,783.8    |           |     |     |            |
| The Esplanade                  | C4  | Н6  | 533.0      | West St                        | D4  | A6  | 422.8      |           |     |     |            |
| Thirkell St                    | Α3  | А3  | 250.6      | Whitford St                    | C4  | C1  | 246.9      |           |     |     |            |
| Thompson Cres                  | B4  | C2  | 126.1      | William St                     | B4  | C5  | 149.5      |           |     |     |            |
| Thorne St                      | D3  | H5  | 1,103.9    | Willow Pl                      | D4  | A1  | 64.5       |           |     |     |            |
| Three Mile Line (East of Moore | D3  | F1  | 1,664.1    | Wilmot St                      | B4  | D6  | 656.5      |           |     |     |            |
| Tilley St                      | D3  | G5  | 251.6      | Wilson St                      | B4  | E5  | 1,348.7    |           |     |     |            |
| Tolunah St                     | А3  | H1  | 179.9      | Wilson St (Ridgley)            | R2  | B2  | 148.0      |           |     |     |            |
| Toorak Crt                     | А3  | D3  | 123.0      | Wingrove Gardens               | C3  | C1  | 527.0      |           |     |     |            |
| Townsend Pl                    | D3  | D3  | 105.2      | Winter Ave                     | D3  | H4  | 366.1      |           |     |     |            |
| Tracey St                      | В3  | H5  | 235.8      | Wirilda Dve                    | E4  | C6  | 223.3      |           |     |     |            |
| Truganini St                   | B4  | A2  | 285.8      | Wiseman St                     | D3  | C6  | 750.0      |           |     |     |            |
| Turnbull Ave                   | D3  | H5  | 235.3      | Woniora Rd                     | D3  | E5  | 1,090.6    |           |     |     |            |
| Turner Cres                    | D3  | E5  | 375.0      | Wood St                        | A3  | G2  | 74.6       |           |     |     |            |
| Turrung St                     | A3  | A6  | 365.8      | Woodward Ave                   | C4  | А3  | 412.7      |           |     |     |            |
| Unwin Court                    | D3  | C2  | 55.7       | Wright St                      | D3  | D5  | 655.2      |           |     |     |            |
| Uplands Pl                     | В3  | C6  | 515.5      | Wyatt Cres                     | C4  | E5  | 163.1      |           |     |     |            |
| Upper Bourke St                | B4  | C7  | 109.5      | York St                        | В3  | Н6  | 195.3      |           |     |     |            |
| Van Diemans Cres               | В3  | C2  | 466.6      | Young St                       | C4  | E3  | 101.5      |           |     |     |            |
| Verelle St                     | C4  | A4  | 255.1      |                                |     |     |            |           |     |     |            |
| Vernon Pl                      | B4  | C3  | 66.7       |                                |     |     |            |           |     |     |            |
| View Rd                        | В3  | F2  | 1,492.7    |                                |     |     |            |           |     |     |            |
| Villiers St                    | В3  | H6  | 251.8      |                                |     |     |            |           |     |     |            |
| Viney St                       | D3  | D5  | 214.6      |                                |     |     |            |           |     |     |            |