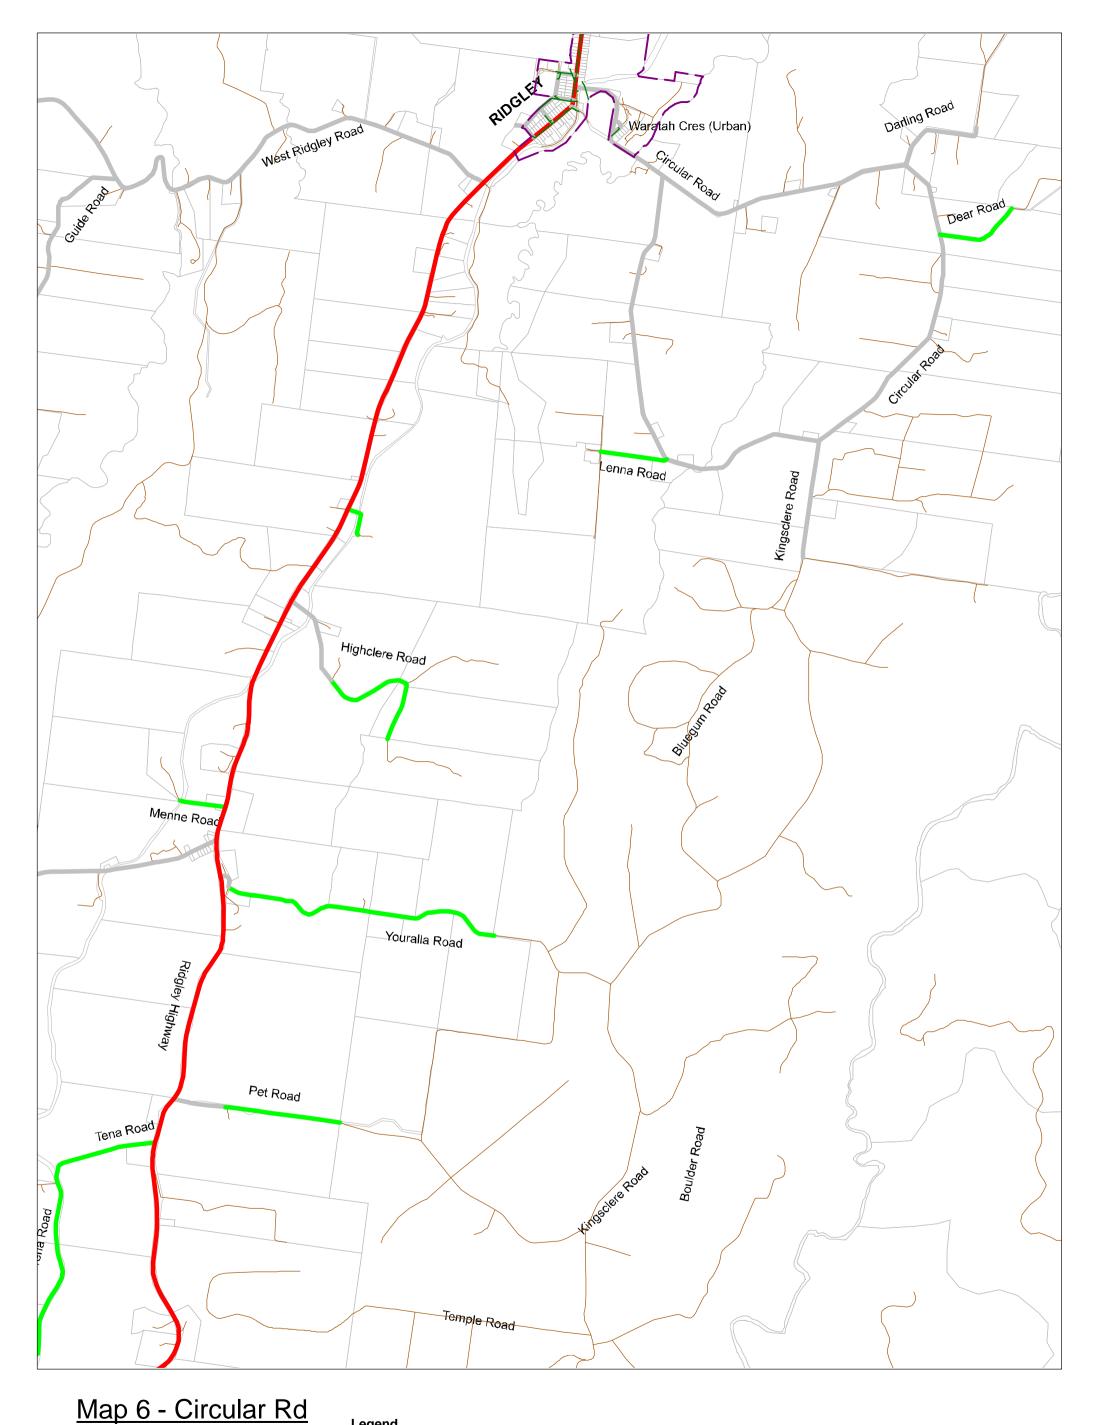

Council Map REG-CCS-CG-016 Version 10.0 Approved 28 November 2023

| Road Name             | Мар          | <u>(m)</u> | Road Name            | <u>Map</u>     | <u>(m)</u> |
|-----------------------|--------------|------------|----------------------|----------------|------------|
| Algona Avenue         | 11           | 1,781.6    | Martin Place         | 1              | 188.2      |
| Applebys Road         | 4            | 1,582.1    | Maydena Road         | 10, 11         | 1,841.4    |
| Arlington Place       | 11           | 204.9      | Menaire Road         | 9              | 1,409.1    |
| Batzek Road           | 2            | 858.3      | Menne Road           | 6              | 304.1      |
| Bellavista Road       | 9            | 635.4      | Metaira Road         | 8, 9           | 3,336.6    |
| Bianci Road           | 3, 4         | 991.7      | Minna Road           | 9,10, 11       | 7,194.0    |
| Bissett Place         | 11           | 240.0      | Mooreville Road      | 9              | 5,672.1    |
| Blythe Road           | 3, 4         | 556.0      | Morris Road          | 7, 10          | 479.3      |
| Bower Circuit         | 11           | 456.3      | Natone Road          | 7, 10, 11      | 6,160.0    |
| Breffny Road          | 9            | 570.1      | Neena Road           | 2,3            | 1,025.7    |
| Camena Road           | 7, 10        | 4,334.8    | North Prospect Road  | 5, 8           | 3,016.3    |
| Cartledge Road        | 3            | 399.5      | Oonah Road           | 1, 5, 6        | 19,458.9   |
| Cascade Road          | 9            | 1,755.3    | Osborns Road         | 3              | 647.6      |
| Charlton Close        | 11           | 159.9      | Penima Road          | 8              | 1,467.9    |
| Circular Road         | 6, 8, 9      | 8,010.9    | Pet Road             | 6              | 1,115.9    |
| Clarkes Road          | 7            | 1,401.7    | Poimena Road         | 8, 9           | 2,367.8    |
| Coppins Road          | 2, 5         | 2,315.4    | Prior Crescent       | 11             | 183.4      |
| Crown Circuit         | 11           | 527.7      | Rawlings Road        | 9              | 1,380.4    |
| Darling Road          | 6, 9         | 659.5      | Riverton Road        | 4              | 346.3      |
| Dear Road             | 6, 7         | 567.9      | Rogetta Road         | 3              | 2,546.6    |
| Devonshire Drive      | 11           | 2,890.6    | Rutherford Road      | 10, 11         | 1,101.8    |
| Eighteen Mile Road    | 2, 3         | 2,724.6    | Serpentine Road      | 5, 8           | 2,140.4    |
| Ellis Road            | 9            | 449.2      | South Prospect Road  | 5, 8           | 6,174.3    |
| Emmertons Road        | 10           | 646.1      | South Riana Road     | 4              | 3,016.7    |
| Emu Vale Road         | 9            | 235.0      | St Marys Road        | 1, 2, 5        | 1,128.1    |
| Falls Road            | 3            | 1,670.1    | Stowport Road        | 10, 11         | 5,543.3    |
| Fern Glade Road       | 9, 10, 11    | 4,189.1    | Sunny Place          | 11             | 124.1      |
| Glance Creek Road     | 7, 9, 10, 11 | 5,293.4    | Sushames Road        | 3              | 429.5      |
| Grealeys Road         | 7            | 183.7      | Talunah Road         | 1, 2, 3        | 11,280.1   |
| Greta Road            | 4, 7         | 1,820.1    | Tena Road            | 2, 3, 5, 6     | 1,958.8    |
| Grooms Road           | 4            | 149.6      | Three Mile Line Road | 9              | 2,052.3    |
| Guide Road            | 5, 6, 8      | 5,745.3    | Upper Natone Road    | 2, 3, 4, 7, 10 | 22,440.3   |
| Hayes Road            | 4            | 359.7      | Upper Stowport Road  | 7, 9, 10, 11   | 7,378.0    |
| Highclere Road        | 6            | 1,610.6    | Warra Road           | 9              | 1,559.1    |
| Illoura Road          | 9            | 881.1      | West Maydena Road    | 11             | 413.0      |
| Iron Mine Road        | 10, 11       | 865.8      | West Mooreville Road | 8, 9           | 10,373.1   |
| Jameson Road          | 9            | 129.1      | West Ridgley Road    | 5, 6, 8        | 4,761.7    |
| Kara Road             | 2, 3         | 1,304.1    | Winforton Avenue     | 11             | 201.1      |
| Keetanah Road         | 7            | 1,892.5    | Youralla Road        | 6              | 2,015.8    |
| Kelare Road           | 7, 10        | 491.3      | Tourana Roda         |                | 2,013.0    |
| Kilburn Road          | 9            | 265.8      |                      |                |            |
| Kings Road            | 4            | 390.0      |                      |                |            |
| Kingsclere Road       | 2, 3, 6      | 2,828.2    |                      |                |            |
| Kookaburra Hill Drive | 10, 11       | 568.2      |                      |                |            |
| Laoona Road           | 8, 9         | 1,224.4    |                      |                |            |
| Lenna Road            | 6            | 444.1      |                      |                |            |
| Letteene Road         | 11           | 2,043.4    |                      |                |            |
| Liapota Road          | 1, 5         | 1,599.7    |                      |                |            |
| Loonah Road           | 7, 10        | 1,671.0    |                      |                |            |
| Lottah Road           | 7, 10        | 2,562.6    |                      |                |            |
| Loynee Rd             | 7            | 121.6      |                      |                |            |
| -57                   | 1.           | 121.0      |                      |                |            |