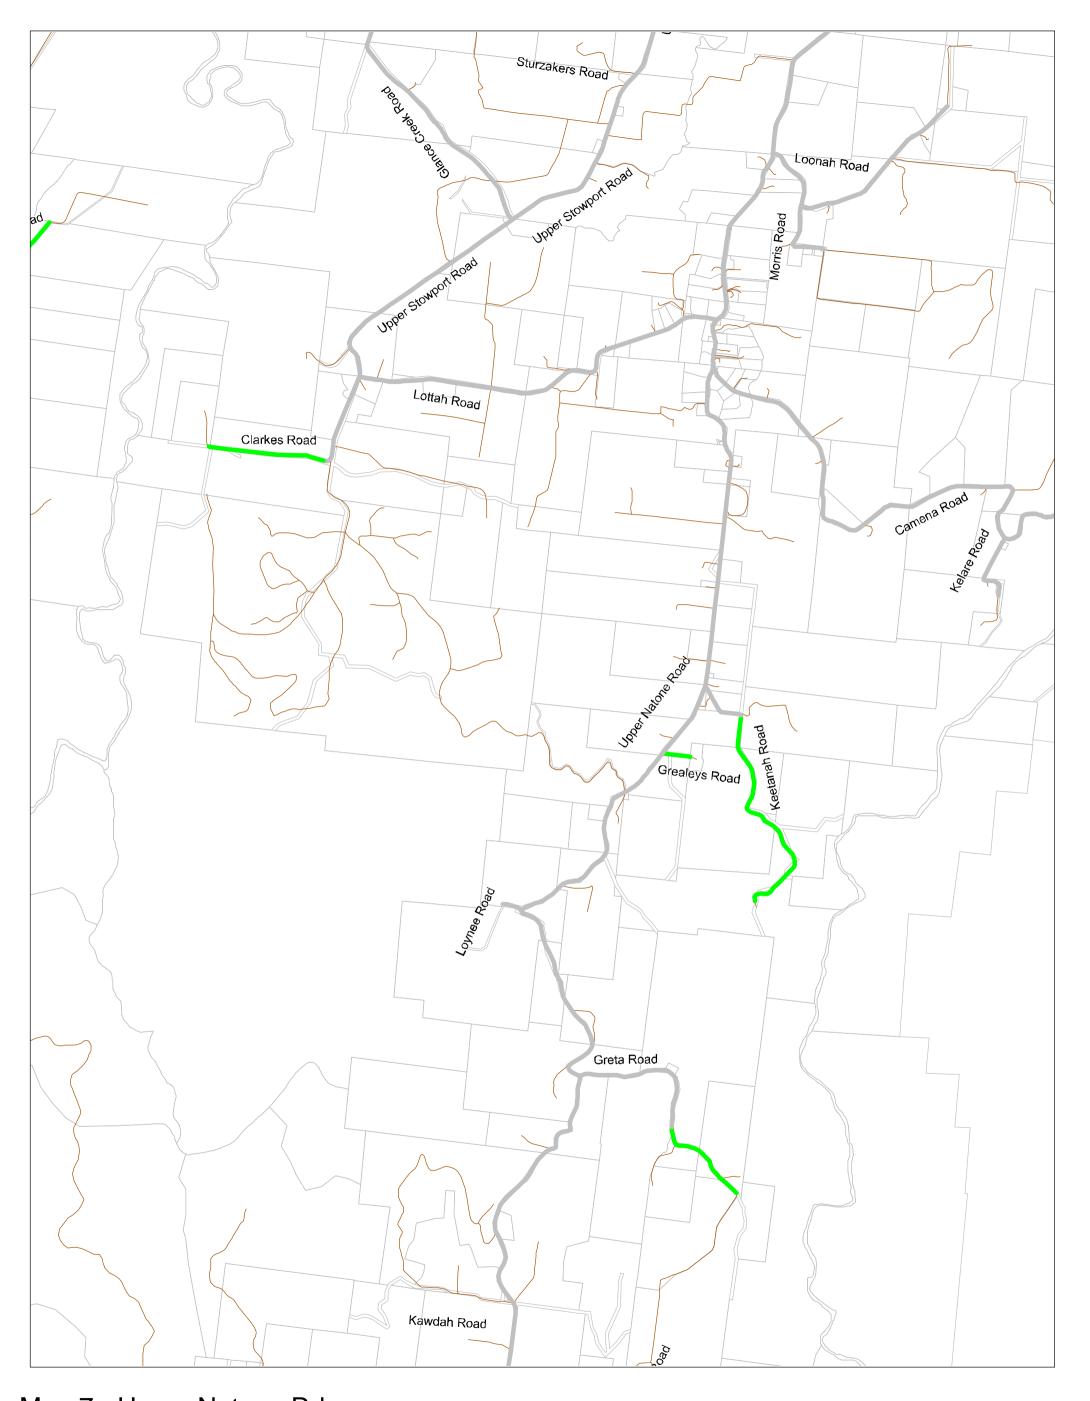

Council Map REG-CCS-CG-016 Version 10.0 Approved 28 November 2023

| Road Name             | Мар          | <u>(m)</u> | Road Name            | <u>Map</u>     | <u>(m)</u> |
|-----------------------|--------------|------------|----------------------|----------------|------------|
| Algona Avenue         | 11           | 1,781.6    | Martin Place         | 1              | 188.2      |
| Applebys Road         | 4            | 1,582.1    | Maydena Road         | 10, 11         | 1,841.4    |
| Arlington Place       | 11           | 204.9      | Menaire Road         | 9              | 1,409.1    |
| Batzek Road           | 2            | 858.3      | Menne Road           | 6              | 304.1      |
| Bellavista Road       | 9            | 635.4      | Metaira Road         | 8, 9           | 3,336.6    |
| Bianci Road           | 3, 4         | 991.7      | Minna Road           | 9,10, 11       | 7,194.0    |
| Bissett Place         | 11           | 240.0      | Mooreville Road      | 9              | 5,672.1    |
| Blythe Road           | 3, 4         | 556.0      | Morris Road          | 7, 10          | 479.3      |
| Bower Circuit         | 11           | 456.3      | Natone Road          | 7, 10, 11      | 6,160.0    |
| Breffny Road          | 9            | 570.1      | Neena Road           | 2,3            | 1,025.7    |
| Camena Road           | 7, 10        | 4,334.8    | North Prospect Road  | 5, 8           | 3,016.3    |
| Cartledge Road        | 3            | 399.5      | Oonah Road           | 1, 5, 6        | 19,458.9   |
| Cascade Road          | 9            | 1,755.3    | Osborns Road         | 3              | 647.6      |
| Charlton Close        | 11           | 159.9      | Penima Road          | 8              | 1,467.9    |
| Circular Road         | 6, 8, 9      | 8,010.9    | Pet Road             | 6              | 1,115.9    |
| Clarkes Road          | 7            | 1,401.7    | Poimena Road         | 8, 9           | 2,367.8    |
| Coppins Road          | 2, 5         | 2,315.4    | Prior Crescent       | 11             | 183.4      |
| Crown Circuit         | 11           | 527.7      | Rawlings Road        | 9              | 1,380.4    |
| Darling Road          | 6, 9         | 659.5      | Riverton Road        | 4              | 346.3      |
| Dear Road             | 6, 7         | 567.9      | Rogetta Road         | 3              | 2,546.6    |
| Devonshire Drive      | 11           | 2,890.6    | Rutherford Road      | 10, 11         | 1,101.8    |
| Eighteen Mile Road    | 2, 3         | 2,724.6    | Serpentine Road      | 5, 8           | 2,140.4    |
| Ellis Road            | 9            | 449.2      | South Prospect Road  | 5, 8           | 6,174.3    |
| Emmertons Road        | 10           | 646.1      | South Riana Road     | 4              | 3,016.7    |
| Emu Vale Road         | 9            | 235.0      | St Marys Road        | 1, 2, 5        | 1,128.1    |
| Falls Road            | 3            | 1,670.1    | Stowport Road        | 10, 11         | 5,543.3    |
| Fern Glade Road       | 9, 10, 11    | 4,189.1    | Sunny Place          | 11             | 124.1      |
| Glance Creek Road     | 7, 9, 10, 11 | 5,293.4    | Sushames Road        | 3              | 429.5      |
| Grealeys Road         | 7            | 183.7      | Talunah Road         | 1, 2, 3        | 11,280.1   |
| Greta Road            | 4, 7         | 1,820.1    | Tena Road            | 2, 3, 5, 6     | 1,958.8    |
| Grooms Road           | 4            | 149.6      | Three Mile Line Road | 9              | 2,052.3    |
| Guide Road            | 5, 6, 8      | 5,745.3    | Upper Natone Road    | 2, 3, 4, 7, 10 | 22,440.3   |
| Hayes Road            | 4            | 359.7      | Upper Stowport Road  | 7, 9, 10, 11   | 7,378.0    |
| Highclere Road        | 6            | 1,610.6    | Warra Road           | 9              | 1,559.1    |
| Illoura Road          | 9            | 881.1      | West Maydena Road    | 11             | 413.0      |
| Iron Mine Road        | 10, 11       | 865.8      | West Mooreville Road | 8, 9           | 10,373.1   |
| Jameson Road          | 9            | 129.1      | West Ridgley Road    | 5, 6, 8        | 4,761.7    |
| Kara Road             | 2, 3         | 1,304.1    | Winforton Avenue     | 11             | 201.1      |
| Keetanah Road         | 7            | 1,892.5    | Youralla Road        | 6              | 2,015.8    |
| Kelare Road           | 7, 10        | 491.3      | Tourana Roda         |                | 2,013.0    |
| Kilburn Road          | 9            | 265.8      |                      |                |            |
| Kings Road            | 4            | 390.0      |                      |                |            |
| Kingsclere Road       | 2, 3, 6      | 2,828.2    |                      |                |            |
| Kookaburra Hill Drive | 10, 11       | 568.2      |                      |                |            |
| Laoona Road           | 8, 9         | 1,224.4    |                      |                |            |
| Lenna Road            | 6            | 444.1      |                      |                |            |
| Letteene Road         | 11           | 2,043.4    |                      |                |            |
| Liapota Road          | 1, 5         | 1,599.7    |                      |                |            |
| Loonah Road           | 7, 10        | 1,671.0    |                      |                |            |
| Lottah Road           | 7, 10        | 2,562.6    |                      |                |            |
| Loynee Rd             | 7            | 121.6      |                      |                |            |
| -57                   | 1.           | 121.0      |                      |                |            |