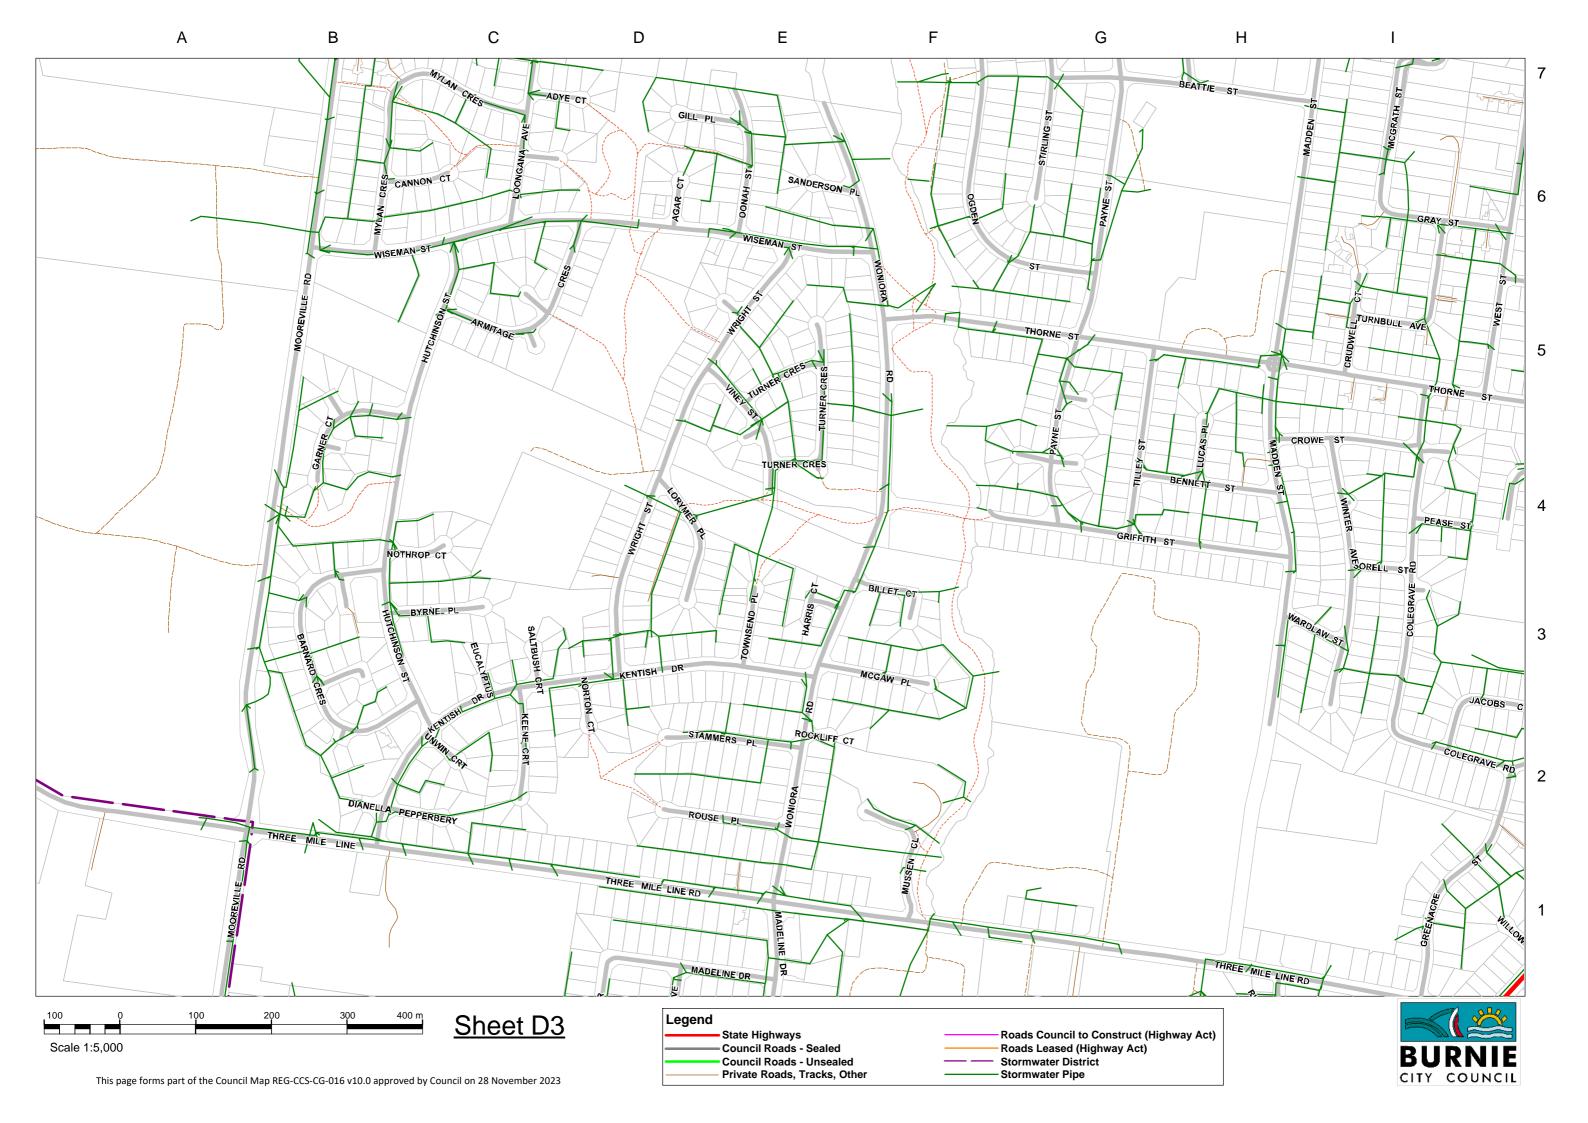

## Map 12 - East Cam Rd

Council Map REG-CCS-CG-016 Version 10.0 Approved 28 November 2023

| Road Name             | <u>Map</u> | <u>Ref</u> | <u>(m)</u> | Road Name     | <u>Map</u> | <u>Ref</u> | <u>(m)</u> | Road Name         | <u>Map</u> | <u>Ref</u> | <u>(m)</u> |
|-----------------------|------------|------------|------------|---------------|------------|------------|------------|-------------------|------------|------------|------------|
| Abbott St             | D4         | C6         | 232.5      | Besser Cres   | A1         | F5         | 666.7      | Churchill Ave     | D4         | B5         | 321.5      |
| Acacia Dve            | E4         | A6         | 305.2      | Best St       | C4         | B1         | 264.2      | Clarke St         | C6         | E3         | 112.9      |
| Adye Court            | D3         | C7         | 68.0       | Billett Crt   | D3         | E4         | 112.2      | Claude Place      | A2         | D4         | 107.9      |
| Agar Crt              | D3         | D6         | 62.4       | Bird St       | C4         | A6         | 1,050.5    | Colchester St     | C5         | H1         | 100.9      |
| Aileen Cres           | C4         | C5         | 430.0      | Blackwood Pde | D4         | E2         | 859.5      | Colegrave Rd      | D4         | А3         | 902.2      |
| Aleeka Crt            | E4         | H5         | 282.7      | Blake Bvd     | C3         | E3         | 128.9      | Collins St        | D4         | F4         | 1,005.8    |
| Alexander St          | B4         | D5         | 569.8      | Blizzard Ln   | B3         | G5         | 150.1      | Columnar Ct       | B4         | F6         | 65.2       |
| Alice St              | В3         | Н3         | 120.1      | Boland Ave    | E3         | G6         | 238.8      | Conrad St         | C4         | A2         | 223.5      |
| Alice St East Lane ** | В3         | Н3         | 115.5      | Boston Ave    | A2         | H2         | 115.4      | Cooee Point Rd    | A3         | В6         | 529.8      |
| Alice St West Lane ** | В3         | НЗ         | 81.9       | Bourke St     | B4         | D6         | 120.3      | Cooney Crt        | E3         | G5         | 71.0       |
| Alkira Crt            | A3         | E1         | 33.6       | Brickport Rd  | A3         | B1         | 2,081.6    | Cooper St         | C4         | E6         | 71.8       |
| Alma Pl               | A2         | B5         | 254.6      | Brickwell St  | B4         | F2         | 71.3       | Cooper St Lane ** | C4         | D6         | 40.4       |
| Amanda Crt            | D4         | E2         | 159.9      | Brisbane Pl   | D4         | B5         | 111.6      | Coorabin Crt      | В3         | D7         | 26.9       |
| Amelia St             | B4         | B5         | 173.8      | Britt Pl      | E4         | D2         | 49.5       | Corcellis St      | C5         | I1         | 403.4      |
| Amy St                | B4         | B5         | 76.6       | Brooklyn Rd   | C4         | F3         | 612.3      | Cranwell St       | B3         | E4         | 276.7      |
| Anglesea St           | D5         | G7         | 515.9      | Bryan St      | В3         | G2         | 91.2       | Crisp St          | A3         | A4         | 119.3      |
| Ann Pl                | A2         | D5         | 107.9      | Burnell St    | A3         | A5         | 152.6      | Crowe St          | D3         | H5         | 197.6      |
| Argyle St             | D4         | C6         | 232.3      | Burton St     | B4         | D2         | 174.0      | Crown St          | B4         | В6         | 135.9      |
| Arhanni St            | E3         | D7         | 126.7      | Button Ave    | A3         | E3         | 353.1      | Crudwell Crt      | D3         | H5         | 133.4      |
| Armitage Cres         | D3         | C5         | 346.6      | Byrne Pl      | D3         | B4         | 126.8      | Cunningham St     | C4         | F5         | 592.2      |
| Arthur St             | A2         | D5         | 251.2      | Byworth St    | В3         | В3         | 225.6      | Curraghmore Ave   | В3         | E2         | 690.3      |
| Atkins Dve            | E4         | В7         | 347.7      | Cabot St      | C4         | A2         | 336.9      | Cypress Crt       | E4         | E7         | 103.5      |
| Atkinson St           | C4         | A5         | 178.3      | Cam Crt       | A1         | D4         | 226.8      | Damian Ave        | E3         | G4         | 396.7      |
| Avon St               | A3         | H2         | 378.2      | Cambria St    | A3         | А3         | 113.6      | Deacon St         | C4         | D3         | 312.5      |
| Banksia Crt           | E4         | В6         | 113.6      | Cannon Crt    | D3         | В6         | 86.0       | Deavan Drv        | C3         | D3         | 439.5      |
| Barker St             | D4         | H1         | 170.2      | Cardinal Crt  | B3         | D6         | 188.5      | Dedham St         | C5         | F2         | 106.2      |
| Barnard Cres          | D3         | А3         | 542.5      | Cattley St    | B4         | E5         | 362.2      | Devon St          | C4         | G4         | 351.8      |
| Bathurst St           | D4         | C5         | 388.7      | Cedar Pl      | E4         | A7         | 71.0       | Dianella Court    | D3         | C2         | 25.8       |
| Bay St                | A3         | H2         | 661.3      | Chalk Ave     | В3         | E2         | 57.6       | Dowling Dve       | E4         | A5         | 413.4      |
| Bay View Ave          | B4         | В6         | 151.5      | Chanel St     | В3         | D4         | 477.0      | Duke St           | D4         | В7         | 94.2       |
| Beattie St            | C3         | G1         | 347.3      | Chanel St Nth | В3         | D5         | 184.8      | Durham Rd         | A3         | А3         | 698.7      |
| Bell St               | C3         | G4         | 144.9      | Charles St    | B4         | C4         | 135.8      | East Cam Rd       | A1         | E3         | 3,166.2    |
| Belton St             | C4         | A1         | 874.0      | Cherry St     | C4         | B4         | 183.7      | Eastwood Dr       | В3         | H4         | 450.4      |
| Bennett St            | D3         | H4         | 188.8      | Cherry St Nth | C4         | C6         | 60.5       | Edwardes St       | C4         | E6         | 461.4      |
| Bernard Rd            | A2         | В4         | 181.4      | Chloe Crt     | D4         | В4         | 201.6      | Edwin Pl          | В3         | C5         | 145.4      |

| Road Name                      | Мар | Ref | <u>(m)</u> | Road Name             | Map | Ref | <u>(m)</u> | Road Name           | Map | Ref | <u>(m)</u> |
|--------------------------------|-----|-----|------------|-----------------------|-----|-----|------------|---------------------|-----|-----|------------|
| Elizabeth St                   | B4  | B4  | 406.9      | Hambledon Ave         | В3  | C3  | 353.8      | Kent Ave            | C3  | H2  | 196.5      |
| Emerald Crt                    | B2  | H2  | 71.0       | Hamilton St           | C4  | D3  | 273.0      | Kentish Dr          | D3  | D3  | 701.0      |
| Emmett St                      | B2  | G1  | 439.5      | Hardy St              | C3  | F2  | 270.4      | King St             | B4  | C6  | 220.5      |
| Eucalyptus Court               | D3  | C2  | 28.4       | Harris Crt            | D3  | E4  | 78.2       | King St (Ridgley)   | R2  | C2  | 117.1      |
| Euroka Crt                     | D4  | C4  | 171.9      | Harrison St           | B4  | B5  | 88.1       | Kingsley Ave        | D4  | F3  | 346.2      |
| Evans St                       | A2  | 15  | 116.5      | Hawkins St            | C3  | E3  | 191.3      | Ladbrooke St        | B4  | E4  | 398.9      |
| Ewington Way                   | E3  | Н3  | 128.9      | Hayes St              | C3  | H4  | 116.9      | Laird Rd            | B1  | F2  | 406.3      |
| Executive Close                | D4  | D4  | 168.7      | Heather Cres          | В3  | A4  | 303.1      | Lane St             | C4  | A4  | 285.5      |
| Exhibition St                  | D4  | F6  | 211.9      | Hellyer Ave           | В3  | E2  | 74.1       | Larkin Crt          | C3  | D2  | 113.5      |
| Fagan Dve                      | E3  | G4  | 193.7      | Henry St              | D4  | В6  | 234.5      | Latrobe St          | D4  | E5  | 89.9       |
| Farquhar St                    | В3  | H2  | 97.1       | High St               | B4  | D5  | 64.8       | Laurel Crt          | D5  | A2  | 68.7       |
| Federal St                     | C4  | D2  | 328.3      | Hilder St             | A3  | F3  | 100.8      | Leonard Crt         | A2  | D5  | 44.4       |
| Fern Glade Rd (Nth of Emu Rive | D5  | D4  | 1,243.9    | Hill St               | B4  | D2  | 98.7       | Les Clark Drive     | A2  | H4  | 407.6      |
| Fidler St                      | A2  | G4  | 512.6      | Hillfarm Dr           | В3  | В3  | 693.7      | Linton St           | C4  | B2  | 325.6      |
| Firmont Rise                   | В3  | C4  | 192.2      | Hodgman St            | B4  | C4  | 377.9      | Little Alexander St | B4  | D5  | 366.5      |
| Fleming Crt                    | В4  | D3  | 188.0      | Holmes Pl             | В3  | E4  | 67.1       | Little Bird St      | B4  | C3  | 126.0      |
| Flinders St                    | D4  | D5  | 436.5      | Hopkinson St          | C4  | F4  | 672.4      | Loongana Ave        | D3  | C7  | 478.0      |
| Franklin St                    | D4  | E6  | 264.5      | Hospital Access Rd ** | A3  | C2  | 67.7       | Lorrie Pl           | В3  | C5  | 228.9      |
| Frederick St                   | A2  | C5  | 201.4      | Howe St               | В3  | E4  | 433.0      | Lorymer Pl          | D3  | D4  | 180.8      |
| Futuna Ave                     | В3  | E5  | 575.7      | Hull St               | C5  | l1  | 107.1      | Lucas Pl            | D3  | G5  | 82.2       |
| Garner Crt                     | D3  | A5  | 237.6      | Hutchinson St         | D3  | B4  | 695.5      | Lyons St            | C3  | H4  | 408.0      |
| George St (Chasm Creek)        | C7  | G2  | 153.5      | Jacobs Cres           | D4  | А3  | 245.8      | Mace St             | B4  | В3  | 528.0      |
| George St (Ridgley)            | R2  | В3  | 450.4      | James St              | C4  | B1  | 174.0      | Madden St           | D3  | H4  | 1,116.5    |
| Gilbert St                     | A4  | D1  | 154.3      | Janet Drv             | B2  | H2  | 379.5      | Madeline Dr         | D3  | D1  | 582.2      |
| Gill Pl                        | D3  | D7  | 86.2       | John St               | B4  | A4  | 91.2       | Main Rd (Wivenhoe)  | C5  | F3  | 1,638.6    |
| Gracie Cres                    | C3  | G2  | 344.1      | Johnson St            | D4  | В6  | 242.0      | Malonga Dr          | C3  | C4  | 597.5      |
| Grandview Ave                  | В3  | H4  | 953.0      | Jones St              | B4  | B5  | 378.1      | Malunna Cres        | В3  | F7  | 283.9      |
| Grant St                       | D4  | H2  | 178.3      | Jordan Crt            | C3  | A7  | 56.0       | Manuka Dve          | E4  | C5  | 1,135.5    |
| Grant St Nth                   | D5  | B2  | 346.1      | Jorgensen St          | В3  | H1  | 639.3      | Margaret St         | В3  | G3  | 198.6      |
| Gray St                        | D4  | A6  | 167.0      | Joshua Pl             | B4  | C2  | 116.2      | Marine Terrace      | B4  | E4  | 636.1      |
| Greenacre St                   | D4  | A2  | 345.7      | Josie Cres            | E3  | H4  | 159.9      | Mark St             | C4  | В6  | 645.6      |
| Grenville St                   | C3  | Н3  | 392.5      | Joyce St              | C4  | A6  | 251.9      | Marriott St         | E4  | Н6  | 138.8      |
| Griffith St                    | D3  | F4  | 405.1      | Kalina Cres           | A3  | E1  | 302.4      | Massy-Greene Drive  | C5  | D2  | 775.3      |
| Hale St                        | C4  | G6  | 244.7      | Keene Court           | D3  | C2  | 147.7      | Mawson Rd           | B1  | С3  | 350.7      |
| Halstead St                    | В3  | H2  | 457.7      | Kennedy St            | A2  | B5  | 203.8      | Maydena Pl          | A4  | A1  | 157.5      |

| Road Name           | Map | Ref | <u>(m)</u> | Road Name            | Map | Ref | <u>(m)</u> | Road Name          | Map | Ref | (m)   |
|---------------------|-----|-----|------------|----------------------|-----|-----|------------|--------------------|-----|-----|-------|
| McGaw Pl            | D3  | E3  | 146.6      | Oldaker St           | В3  | G6  | 147.8      | Ritchie Ave        | E3  | F5  | 285.8 |
| McGrath St          | D4  | A7  | 439.8      | Olive St             | A4  | C1  | 336.7      | River Rd           | C5  | E1  | 957.0 |
| McPhee St           | D5  | A2  | 758.0      | Oonah St             | D3  | D7  | 197.9      | Robotham Pl        | B4  | C1  | 142.6 |
| McRae Pl            | В3  | D5  | 100.6      | Oonah St North       | C3  | D3  | 129.4      | Rockliff Crt       | D3  | E3  | 30.7  |
| Medbury Cres        | B4  | B1  | 309.7      | Ormsby St            | D5  | F6  | 378.3      | Rola Pl            | C4  | A2  | 61.2  |
| Medwin St           | E4  | H7  | 229.9      | Osborne St           | A3  | A5  | 143.3      | Romaine St         | C4  | F4  | 118.7 |
| Menai St            | C4  | E6  | 159.9      | Oval St              | A2  | 15  | 111.4      | Rose St            | E4  | А3  | 139.5 |
| Mercedes Pl         | E4  | А3  | 254.1      | Panorama Cres        | A2  | 13  | 390.0      | Roslyn Ave         | D4  | E3  | 772.4 |
| Mills Rd            | В3  | В3  | 583.8      | Paraka St            | В3  | G6  | 536.6      | Ross St            | В3  | G2  | 243.9 |
| Moira St            | C4  | A6  | 79.9       | Paramount Crt        | C3  | C2  | 239.1      | Rouse Pl           | D3  | D2  | 166.0 |
| Mollison St         | A3  | G2  | 109.6      | Park St              | A4  | A2  | 107.3      | Ruhamah Crt        | D4  | E3  | 31.7  |
| Monnington St       | D4  | В6  | 249.4      | Parker Crt (Ridgley) | R2  | D4  | 117.0      | Russ St            | A3  | Н3  | 64.9  |
| Moody St            | B4  | D2  | 414.8      | Pattison Crt         | D4  | E2  | 140.9      | Russell Pl         | E3  | H7  | 81.6  |
| Mooreville Rd       | C3  | B2  | 2,534.1    | Payne St             | C3  | F2  | 1,699.0    | Saltbush Court     | D3  | C2  | 51.7  |
| Morris St           | A3  | A6  | 151.0      | Pearl St             | C5  | G1  | 572.9      | Sampson St         | C3  | G4  | 268.5 |
| Morrison St         | B4  | B2  | 221.8      | Pease St             | D4  | A4  | 77.6       | Sanderson Pl       | D3  | E6  | 58.9  |
| Morse St            | B4  | В3  | 315.9      | Pepperberry Court    | D3  | C2  | 77.4       | Sassafras Cres     | E4  | D7  | 393.3 |
| Mount St            | B4  | D1  | 578.9      | Phillip St           | C5  | H2  | 176.9      | Saundridge Rd      | A2  | 14  | 492.1 |
| Mussen Close        | D3  | E2  | 187.4      | Pine Ave             | C4  | A1  | 293.9      | Scarfe St          | A1  | D5  | 715.9 |
| Mylan Cres          | D3  | В7  | 410.6      | Platinum Dr          | C2  | H7  | 332.9      | Scott St           | C4  | D3  | 147.5 |
| Myrtle Cres         | D5  | C2  | 342.2      | Pleasant St          | B4  | B4  | 201.2      | Sea Eagle St       | C7  | F2  | 331.2 |
| Myrtle Cres Lane ** | D5  | C4  | 178.4      | Plummer Ave          | B4  | D2  | 79.0       | Seaview Ave        | B4  | A7  | 422.3 |
| Nairana Ave         | C3  | B4  | 403.1      | Poke St              | A3  | A5  | 130.3      | Seaview Laneway ** | B4  | A7  | 87.3  |
| Neil Crt            | E3  | 17  | 69.8       | Princes St           | B4  | В7  | 497.8      | Sebastian Crt      | E3  | H4  | 271.9 |
| Nelson St           | C3  | G2  | 449.5      | Prospect St          | B4  | A5  | 144.0      | Shepton Close      | A2  | Н3  | 48.5  |
| Noel St             | A3  | F3  | 120.5      | Quamby Pl            | D4  | D4  | 119.9      | Simon Crt          | D4  | E4  | 125.3 |
| North Terrace       | B4  | F6  | 773.6      | Queen St             | B4  | C7  | 391.7      | Singline Ave       | E3  | Н4  | 535.9 |
| Norton Crt          | D3  | C3  | 63.7       | Queen St (Ridgley)   | R2  | D3  | 117.9      | Smith St           | D5  | H6  | 662.6 |
| Nothrop Crt         | D3  | B4  | 79.4       | Randall St           | B4  | B2  | 111.8      | Sorrell St         | D3  | H4  | 78.4  |
| Oasis Drive         | C3  | B2  | 177.0      | Ready St             | C5  | G2  | 92.4       | Southwell St       | C4  | D4  | 117.1 |
| Oates St            | B4  | А3  | 105.1      | Reeves St            | C4  | G4  | 391.8      | Speed St           | A3  | A4  | 155.9 |
| Ocean View Lane     | A2  | C5  | 463.3      | Regent St            | A4  | C1  | 302.9      | Spencer St         | D4  | F6  | 396.3 |
| Ogden St            | C3  | F2  | 905.6      | Reid St              | C4  | D2  | 211.8      | Spring St          | B4  | E3  | 120.2 |
| O'Grady St          | E4  | G6  | 412.0      | Reservoir St         | D4  | H2  | 308.6      | Stammers Pl        | D3  | D3  | 180.7 |
| Old Surrey Rd       | E4  | E2  | 3,685.9    | Richardson Cres      | В3  | H5  | 470.3      | Stevens Pl         | C3  | D7  | 339.2 |