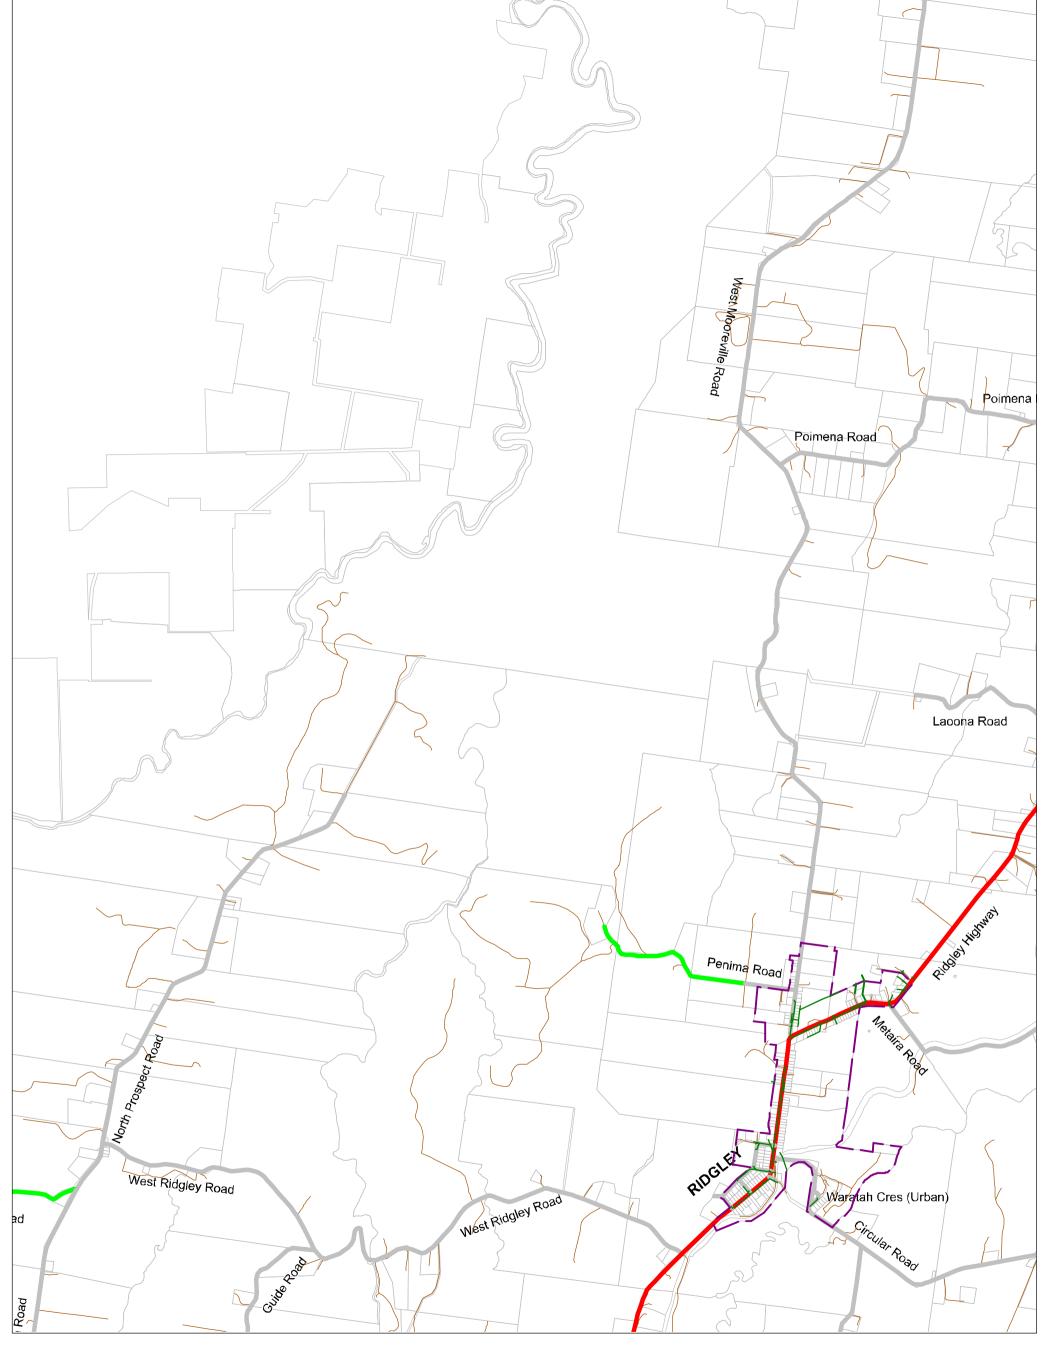

Council Map REG-CCS-CG-016 Version 10.0 Approved 28 November 2023

| Road Name             | Мар          | <u>(m)</u> | Road Name            | <u>Map</u>     | <u>(m)</u> |
|-----------------------|--------------|------------|----------------------|----------------|------------|
| Algona Avenue         | 11           | 1,781.6    | Martin Place         | 1              | 188.2      |
| Applebys Road         | 4            | 1,582.1    | Maydena Road         | 10, 11         | 1,841.4    |
| Arlington Place       | 11           | 204.9      | Menaire Road         | 9              | 1,409.1    |
| Batzek Road           | 2            | 858.3      | Menne Road           | 6              | 304.1      |
| Bellavista Road       | 9            | 635.4      | Metaira Road         | 8, 9           | 3,336.6    |
| Bianci Road           | 3, 4         | 991.7      | Minna Road           | 9,10, 11       | 7,194.0    |
| Bissett Place         | 11           | 240.0      | Mooreville Road      | 9              | 5,672.1    |
| Blythe Road           | 3, 4         | 556.0      | Morris Road          | 7, 10          | 479.3      |
| Bower Circuit         | 11           | 456.3      | Natone Road          | 7, 10, 11      | 6,160.0    |
| Breffny Road          | 9            | 570.1      | Neena Road           | 2,3            | 1,025.7    |
| Camena Road           | 7, 10        | 4,334.8    | North Prospect Road  | 5, 8           | 3,016.3    |
| Cartledge Road        | 3            | 399.5      | Oonah Road           | 1, 5, 6        | 19,458.9   |
| Cascade Road          | 9            | 1,755.3    | Osborns Road         | 3              | 647.6      |
| Charlton Close        | 11           | 159.9      | Penima Road          | 8              | 1,467.9    |
| Circular Road         | 6, 8, 9      | 8,010.9    | Pet Road             | 6              | 1,115.9    |
| Clarkes Road          | 7            | 1,401.7    | Poimena Road         | 8, 9           | 2,367.8    |
| Coppins Road          | 2, 5         | 2,315.4    | Prior Crescent       | 11             | 183.4      |
| Crown Circuit         | 11           | 527.7      | Rawlings Road        | 9              | 1,380.4    |
| Darling Road          | 6, 9         | 659.5      | Riverton Road        | 4              | 346.3      |
| Dear Road             | 6, 7         | 567.9      | Rogetta Road         | 3              | 2,546.6    |
| Devonshire Drive      | 11           | 2,890.6    | Rutherford Road      | 10, 11         | 1,101.8    |
| Eighteen Mile Road    | 2, 3         | 2,724.6    | Serpentine Road      | 5, 8           | 2,140.4    |
| Ellis Road            | 9            | 449.2      | South Prospect Road  | 5, 8           | 6,174.3    |
| Emmertons Road        | 10           | 646.1      | South Riana Road     | 4              | 3,016.7    |
| Emu Vale Road         | 9            | 235.0      | St Marys Road        | 1, 2, 5        | 1,128.1    |
| Falls Road            | 3            | 1,670.1    | Stowport Road        | 10, 11         | 5,543.3    |
| Fern Glade Road       | 9, 10, 11    | 4,189.1    | Sunny Place          | 11             | 124.1      |
| Glance Creek Road     | 7, 9, 10, 11 | 5,293.4    | Sushames Road        | 3              | 429.5      |
| Grealeys Road         | 7            | 183.7      | Talunah Road         | 1, 2, 3        | 11,280.1   |
| Greta Road            | 4, 7         | 1,820.1    | Tena Road            | 2, 3, 5, 6     | 1,958.8    |
| Grooms Road           | 4            | 149.6      | Three Mile Line Road | 9              | 2,052.3    |
| Guide Road            | 5, 6, 8      | 5,745.3    | Upper Natone Road    | 2, 3, 4, 7, 10 | 22,440.3   |
| Hayes Road            | 4            | 359.7      | Upper Stowport Road  | 7, 9, 10, 11   | 7,378.0    |
| Highclere Road        | 6            | 1,610.6    | Warra Road           | 9              | 1,559.1    |
| Illoura Road          | 9            | 881.1      | West Maydena Road    | 11             | 413.0      |
| Iron Mine Road        | 10, 11       | 865.8      | West Mooreville Road | 8, 9           | 10,373.1   |
| Jameson Road          | 9            | 129.1      | West Ridgley Road    | 5, 6, 8        | 4,761.7    |
| Kara Road             | 2, 3         | 1,304.1    | Winforton Avenue     | 11             | 201.1      |
| Keetanah Road         | 7            | 1,892.5    | Youralla Road        | 6              | 2,015.8    |
| Kelare Road           | 7, 10        | 491.3      | Tourana Roda         |                | 2,013.0    |
| Kilburn Road          | 9            | 265.8      |                      |                |            |
| Kings Road            | 4            | 390.0      |                      |                |            |
| Kingsclere Road       | 2, 3, 6      | 2,828.2    |                      |                |            |
| Kookaburra Hill Drive | 10, 11       | 568.2      |                      |                |            |
| Laoona Road           | 8, 9         | 1,224.4    |                      |                |            |
| Lenna Road            | 6            | 444.1      |                      |                |            |
| Letteene Road         | 11           | 2,043.4    |                      |                |            |
| Liapota Road          | 1, 5         | 1,599.7    |                      |                |            |
| Loonah Road           | 7, 10        | 1,671.0    |                      |                |            |
| Lottah Road           | 7, 10        | 2,562.6    |                      |                |            |
| Loynee Rd             | 7            | 121.6      |                      |                |            |
| -57                   | 1.           | 121.0      |                      |                |            |