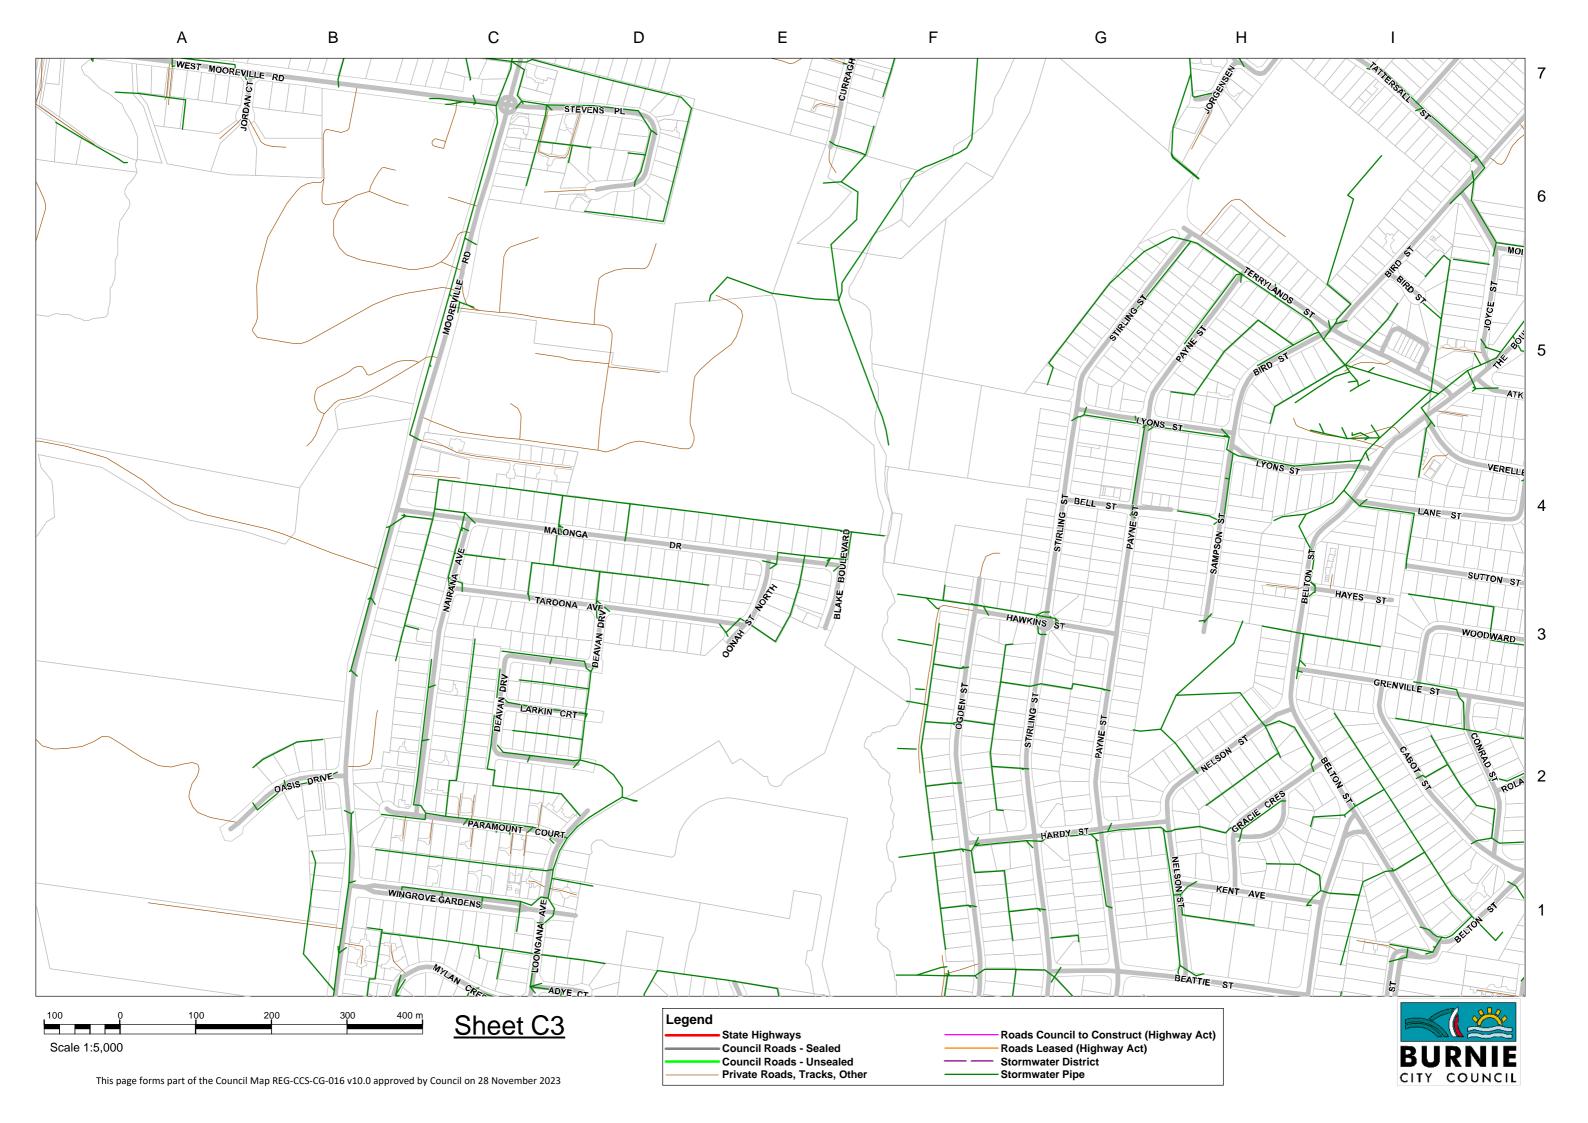

## Map 12 - East Cam Rd

Council Map REG-CCS-CG-016 Version 10.0 Approved 28 November 2023

| Road Name             | <u>Map</u> | <u>Ref</u> | <u>(m)</u> | Road Name     | <u>Map</u> | <u>Ref</u> | <u>(m)</u> | Road Name         | <u>Map</u> | <u>Ref</u> | <u>(m)</u> |
|-----------------------|------------|------------|------------|---------------|------------|------------|------------|-------------------|------------|------------|------------|
| Abbott St             | D4         | C6         | 232.5      | Besser Cres   | A1         | F5         | 666.7      | Churchill Ave     | D4         | B5         | 321.5      |
| Acacia Dve            | E4         | A6         | 305.2      | Best St       | C4         | B1         | 264.2      | Clarke St         | C6         | E3         | 112.9      |
| Adye Court            | D3         | C7         | 68.0       | Billett Crt   | D3         | E4         | 112.2      | Claude Place      | A2         | D4         | 107.9      |
| Agar Crt              | D3         | D6         | 62.4       | Bird St       | C4         | A6         | 1,050.5    | Colchester St     | C5         | H1         | 100.9      |
| Aileen Cres           | C4         | C5         | 430.0      | Blackwood Pde | D4         | E2         | 859.5      | Colegrave Rd      | D4         | А3         | 902.2      |
| Aleeka Crt            | E4         | H5         | 282.7      | Blake Bvd     | C3         | E3         | 128.9      | Collins St        | D4         | F4         | 1,005.8    |
| Alexander St          | B4         | D5         | 569.8      | Blizzard Ln   | B3         | G5         | 150.1      | Columnar Ct       | B4         | F6         | 65.2       |
| Alice St              | В3         | Н3         | 120.1      | Boland Ave    | E3         | G6         | 238.8      | Conrad St         | C4         | A2         | 223.5      |
| Alice St East Lane ** | В3         | Н3         | 115.5      | Boston Ave    | A2         | H2         | 115.4      | Cooee Point Rd    | A3         | В6         | 529.8      |
| Alice St West Lane ** | В3         | НЗ         | 81.9       | Bourke St     | B4         | D6         | 120.3      | Cooney Crt        | E3         | G5         | 71.0       |
| Alkira Crt            | A3         | E1         | 33.6       | Brickport Rd  | A3         | B1         | 2,081.6    | Cooper St         | C4         | E6         | 71.8       |
| Alma Pl               | A2         | B5         | 254.6      | Brickwell St  | B4         | F2         | 71.3       | Cooper St Lane ** | C4         | D6         | 40.4       |
| Amanda Crt            | D4         | E2         | 159.9      | Brisbane Pl   | D4         | B5         | 111.6      | Coorabin Crt      | В3         | D7         | 26.9       |
| Amelia St             | B4         | B5         | 173.8      | Britt Pl      | E4         | D2         | 49.5       | Corcellis St      | C5         | I1         | 403.4      |
| Amy St                | B4         | B5         | 76.6       | Brooklyn Rd   | C4         | F3         | 612.3      | Cranwell St       | B3         | E4         | 276.7      |
| Anglesea St           | D5         | G7         | 515.9      | Bryan St      | В3         | G2         | 91.2       | Crisp St          | A3         | A4         | 119.3      |
| Ann Pl                | A2         | D5         | 107.9      | Burnell St    | A3         | A5         | 152.6      | Crowe St          | D3         | H5         | 197.6      |
| Argyle St             | D4         | C6         | 232.3      | Burton St     | B4         | D2         | 174.0      | Crown St          | B4         | В6         | 135.9      |
| Arhanni St            | E3         | D7         | 126.7      | Button Ave    | A3         | E3         | 353.1      | Crudwell Crt      | D3         | H5         | 133.4      |
| Armitage Cres         | D3         | C5         | 346.6      | Byrne Pl      | D3         | B4         | 126.8      | Cunningham St     | C4         | F5         | 592.2      |
| Arthur St             | A2         | D5         | 251.2      | Byworth St    | В3         | В3         | 225.6      | Curraghmore Ave   | В3         | E2         | 690.3      |
| Atkins Dve            | E4         | В7         | 347.7      | Cabot St      | C4         | A2         | 336.9      | Cypress Crt       | E4         | E7         | 103.5      |
| Atkinson St           | C4         | A5         | 178.3      | Cam Crt       | A1         | D4         | 226.8      | Damian Ave        | E3         | G4         | 396.7      |
| Avon St               | A3         | H2         | 378.2      | Cambria St    | A3         | А3         | 113.6      | Deacon St         | C4         | D3         | 312.5      |
| Banksia Crt           | E4         | В6         | 113.6      | Cannon Crt    | D3         | В6         | 86.0       | Deavan Drv        | C3         | D3         | 439.5      |
| Barker St             | D4         | H1         | 170.2      | Cardinal Crt  | B3         | D6         | 188.5      | Dedham St         | C5         | F2         | 106.2      |
| Barnard Cres          | D3         | А3         | 542.5      | Cattley St    | B4         | E5         | 362.2      | Devon St          | C4         | G4         | 351.8      |
| Bathurst St           | D4         | C5         | 388.7      | Cedar Pl      | E4         | A7         | 71.0       | Dianella Court    | D3         | C2         | 25.8       |
| Bay St                | A3         | H2         | 661.3      | Chalk Ave     | В3         | E2         | 57.6       | Dowling Dve       | E4         | A5         | 413.4      |
| Bay View Ave          | B4         | В6         | 151.5      | Chanel St     | В3         | D4         | 477.0      | Duke St           | D4         | В7         | 94.2       |
| Beattie St            | C3         | G1         | 347.3      | Chanel St Nth | В3         | D5         | 184.8      | Durham Rd         | A3         | А3         | 698.7      |
| Bell St               | C3         | G4         | 144.9      | Charles St    | B4         | C4         | 135.8      | East Cam Rd       | A1         | E3         | 3,166.2    |
| Belton St             | C4         | A1         | 874.0      | Cherry St     | C4         | B4         | 183.7      | Eastwood Dr       | В3         | H4         | 450.4      |
| Bennett St            | D3         | H4         | 188.8      | Cherry St Nth | C4         | C6         | 60.5       | Edwardes St       | C4         | E6         | 461.4      |
| Bernard Rd            | A2         | В4         | 181.4      | Chloe Crt     | D4         | В4         | 201.6      | Edwin Pl          | В3         | C5         | 145.4      |

| Road Name                      | Мар | Ref | <u>(m)</u> | Road Name             | Map | Ref | <u>(m)</u> | Road Name           | Map | Ref | <u>(m)</u> |
|--------------------------------|-----|-----|------------|-----------------------|-----|-----|------------|---------------------|-----|-----|------------|
| Elizabeth St                   | B4  | B4  | 406.9      | Hambledon Ave         | В3  | C3  | 353.8      | Kent Ave            | C3  | H2  | 196.5      |
| Emerald Crt                    | B2  | H2  | 71.0       | Hamilton St           | C4  | D3  | 273.0      | Kentish Dr          | D3  | D3  | 701.0      |
| Emmett St                      | B2  | G1  | 439.5      | Hardy St              | C3  | F2  | 270.4      | King St             | B4  | C6  | 220.5      |
| Eucalyptus Court               | D3  | C2  | 28.4       | Harris Crt            | D3  | E4  | 78.2       | King St (Ridgley)   | R2  | C2  | 117.1      |
| Euroka Crt                     | D4  | C4  | 171.9      | Harrison St           | B4  | B5  | 88.1       | Kingsley Ave        | D4  | F3  | 346.2      |
| Evans St                       | A2  | 15  | 116.5      | Hawkins St            | C3  | E3  | 191.3      | Ladbrooke St        | B4  | E4  | 398.9      |
| Ewington Way                   | E3  | Н3  | 128.9      | Hayes St              | C3  | H4  | 116.9      | Laird Rd            | B1  | F2  | 406.3      |
| Executive Close                | D4  | D4  | 168.7      | Heather Cres          | В3  | A4  | 303.1      | Lane St             | C4  | A4  | 285.5      |
| Exhibition St                  | D4  | F6  | 211.9      | Hellyer Ave           | В3  | E2  | 74.1       | Larkin Crt          | C3  | D2  | 113.5      |
| Fagan Dve                      | E3  | G4  | 193.7      | Henry St              | D4  | В6  | 234.5      | Latrobe St          | D4  | E5  | 89.9       |
| Farquhar St                    | В3  | H2  | 97.1       | High St               | B4  | D5  | 64.8       | Laurel Crt          | D5  | A2  | 68.7       |
| Federal St                     | C4  | D2  | 328.3      | Hilder St             | A3  | F3  | 100.8      | Leonard Crt         | A2  | D5  | 44.4       |
| Fern Glade Rd (Nth of Emu Rive | D5  | D4  | 1,243.9    | Hill St               | B4  | D2  | 98.7       | Les Clark Drive     | A2  | H4  | 407.6      |
| Fidler St                      | A2  | G4  | 512.6      | Hillfarm Dr           | В3  | В3  | 693.7      | Linton St           | C4  | B2  | 325.6      |
| Firmont Rise                   | В3  | C4  | 192.2      | Hodgman St            | B4  | C4  | 377.9      | Little Alexander St | B4  | D5  | 366.5      |
| Fleming Crt                    | В4  | D3  | 188.0      | Holmes Pl             | В3  | E4  | 67.1       | Little Bird St      | B4  | C3  | 126.0      |
| Flinders St                    | D4  | D5  | 436.5      | Hopkinson St          | C4  | F4  | 672.4      | Loongana Ave        | D3  | C7  | 478.0      |
| Franklin St                    | D4  | E6  | 264.5      | Hospital Access Rd ** | A3  | C2  | 67.7       | Lorrie Pl           | В3  | C5  | 228.9      |
| Frederick St                   | A2  | C5  | 201.4      | Howe St               | В3  | E4  | 433.0      | Lorymer Pl          | D3  | D4  | 180.8      |
| Futuna Ave                     | В3  | E5  | 575.7      | Hull St               | C5  | l1  | 107.1      | Lucas Pl            | D3  | G5  | 82.2       |
| Garner Crt                     | D3  | A5  | 237.6      | Hutchinson St         | D3  | B4  | 695.5      | Lyons St            | C3  | H4  | 408.0      |
| George St (Chasm Creek)        | C7  | G2  | 153.5      | Jacobs Cres           | D4  | А3  | 245.8      | Mace St             | B4  | В3  | 528.0      |
| George St (Ridgley)            | R2  | В3  | 450.4      | James St              | C4  | B1  | 174.0      | Madden St           | D3  | H4  | 1,116.5    |
| Gilbert St                     | A4  | D1  | 154.3      | Janet Drv             | B2  | H2  | 379.5      | Madeline Dr         | D3  | D1  | 582.2      |
| Gill Pl                        | D3  | D7  | 86.2       | John St               | B4  | A4  | 91.2       | Main Rd (Wivenhoe)  | C5  | F3  | 1,638.6    |
| Gracie Cres                    | C3  | G2  | 344.1      | Johnson St            | D4  | В6  | 242.0      | Malonga Dr          | C3  | C4  | 597.5      |
| Grandview Ave                  | В3  | H4  | 953.0      | Jones St              | B4  | B5  | 378.1      | Malunna Cres        | В3  | F7  | 283.9      |
| Grant St                       | D4  | H2  | 178.3      | Jordan Crt            | C3  | A7  | 56.0       | Manuka Dve          | E4  | C5  | 1,135.5    |
| Grant St Nth                   | D5  | B2  | 346.1      | Jorgensen St          | В3  | H1  | 639.3      | Margaret St         | В3  | G3  | 198.6      |
| Gray St                        | D4  | A6  | 167.0      | Joshua Pl             | B4  | C2  | 116.2      | Marine Terrace      | B4  | E4  | 636.1      |
| Greenacre St                   | D4  | A2  | 345.7      | Josie Cres            | E3  | H4  | 159.9      | Mark St             | C4  | В6  | 645.6      |
| Grenville St                   | C3  | Н3  | 392.5      | Joyce St              | C4  | A6  | 251.9      | Marriott St         | E4  | Н6  | 138.8      |
| Griffith St                    | D3  | F4  | 405.1      | Kalina Cres           | A3  | E1  | 302.4      | Massy-Greene Drive  | C5  | D2  | 775.3      |
| Hale St                        | C4  | G6  | 244.7      | Keene Court           | D3  | C2  | 147.7      | Mawson Rd           | B1  | С3  | 350.7      |
| Halstead St                    | В3  | H2  | 457.7      | Kennedy St            | A2  | B5  | 203.8      | Maydena Pl          | A4  | A1  | 157.5      |

| Road Name           | Map | Ref | <u>(m)</u> | Road Name            | Map | Ref | <u>(m)</u> | Road Name          | Map | Ref | (m)   |
|---------------------|-----|-----|------------|----------------------|-----|-----|------------|--------------------|-----|-----|-------|
| McGaw Pl            | D3  | E3  | 146.6      | Oldaker St           | В3  | G6  | 147.8      | Ritchie Ave        | E3  | F5  | 285.8 |
| McGrath St          | D4  | A7  | 439.8      | Olive St             | A4  | C1  | 336.7      | River Rd           | C5  | E1  | 957.0 |
| McPhee St           | D5  | A2  | 758.0      | Oonah St             | D3  | D7  | 197.9      | Robotham Pl        | B4  | C1  | 142.6 |
| McRae Pl            | В3  | D5  | 100.6      | Oonah St North       | C3  | D3  | 129.4      | Rockliff Crt       | D3  | E3  | 30.7  |
| Medbury Cres        | B4  | B1  | 309.7      | Ormsby St            | D5  | F6  | 378.3      | Rola Pl            | C4  | A2  | 61.2  |
| Medwin St           | E4  | H7  | 229.9      | Osborne St           | A3  | A5  | 143.3      | Romaine St         | C4  | F4  | 118.7 |
| Menai St            | C4  | E6  | 159.9      | Oval St              | A2  | 15  | 111.4      | Rose St            | E4  | А3  | 139.5 |
| Mercedes Pl         | E4  | А3  | 254.1      | Panorama Cres        | A2  | 13  | 390.0      | Roslyn Ave         | D4  | E3  | 772.4 |
| Mills Rd            | В3  | В3  | 583.8      | Paraka St            | В3  | G6  | 536.6      | Ross St            | В3  | G2  | 243.9 |
| Moira St            | C4  | A6  | 79.9       | Paramount Crt        | C3  | C2  | 239.1      | Rouse Pl           | D3  | D2  | 166.0 |
| Mollison St         | A3  | G2  | 109.6      | Park St              | A4  | A2  | 107.3      | Ruhamah Crt        | D4  | E3  | 31.7  |
| Monnington St       | D4  | В6  | 249.4      | Parker Crt (Ridgley) | R2  | D4  | 117.0      | Russ St            | A3  | Н3  | 64.9  |
| Moody St            | B4  | D2  | 414.8      | Pattison Crt         | D4  | E2  | 140.9      | Russell Pl         | E3  | H7  | 81.6  |
| Mooreville Rd       | C3  | B2  | 2,534.1    | Payne St             | C3  | F2  | 1,699.0    | Saltbush Court     | D3  | C2  | 51.7  |
| Morris St           | A3  | A6  | 151.0      | Pearl St             | C5  | G1  | 572.9      | Sampson St         | C3  | G4  | 268.5 |
| Morrison St         | B4  | B2  | 221.8      | Pease St             | D4  | A4  | 77.6       | Sanderson Pl       | D3  | E6  | 58.9  |
| Morse St            | B4  | В3  | 315.9      | Pepperberry Court    | D3  | C2  | 77.4       | Sassafras Cres     | E4  | D7  | 393.3 |
| Mount St            | B4  | D1  | 578.9      | Phillip St           | C5  | H2  | 176.9      | Saundridge Rd      | A2  | 14  | 492.1 |
| Mussen Close        | D3  | E2  | 187.4      | Pine Ave             | C4  | A1  | 293.9      | Scarfe St          | A1  | D5  | 715.9 |
| Mylan Cres          | D3  | В7  | 410.6      | Platinum Dr          | C2  | H7  | 332.9      | Scott St           | C4  | D3  | 147.5 |
| Myrtle Cres         | D5  | C2  | 342.2      | Pleasant St          | B4  | B4  | 201.2      | Sea Eagle St       | C7  | F2  | 331.2 |
| Myrtle Cres Lane ** | D5  | C4  | 178.4      | Plummer Ave          | B4  | D2  | 79.0       | Seaview Ave        | B4  | A7  | 422.3 |
| Nairana Ave         | C3  | B4  | 403.1      | Poke St              | A3  | A5  | 130.3      | Seaview Laneway ** | B4  | A7  | 87.3  |
| Neil Crt            | E3  | 17  | 69.8       | Princes St           | B4  | В7  | 497.8      | Sebastian Crt      | E3  | H4  | 271.9 |
| Nelson St           | C3  | G2  | 449.5      | Prospect St          | B4  | A5  | 144.0      | Shepton Close      | A2  | Н3  | 48.5  |
| Noel St             | A3  | F3  | 120.5      | Quamby Pl            | D4  | D4  | 119.9      | Simon Crt          | D4  | E4  | 125.3 |
| North Terrace       | B4  | F6  | 773.6      | Queen St             | B4  | C7  | 391.7      | Singline Ave       | E3  | Н4  | 535.9 |
| Norton Crt          | D3  | C3  | 63.7       | Queen St (Ridgley)   | R2  | D3  | 117.9      | Smith St           | D5  | H6  | 662.6 |
| Nothrop Crt         | D3  | B4  | 79.4       | Randall St           | B4  | B2  | 111.8      | Sorrell St         | D3  | H4  | 78.4  |
| Oasis Drive         | C3  | B2  | 177.0      | Ready St             | C5  | G2  | 92.4       | Southwell St       | C4  | D4  | 117.1 |
| Oates St            | B4  | А3  | 105.1      | Reeves St            | C4  | G4  | 391.8      | Speed St           | A3  | A4  | 155.9 |
| Ocean View Lane     | A2  | C5  | 463.3      | Regent St            | A4  | C1  | 302.9      | Spencer St         | D4  | F6  | 396.3 |
| Ogden St            | C3  | F2  | 905.6      | Reid St              | C4  | D2  | 211.8      | Spring St          | B4  | E3  | 120.2 |
| O'Grady St          | E4  | G6  | 412.0      | Reservoir St         | D4  | H2  | 308.6      | Stammers Pl        | D3  | D3  | 180.7 |
| Old Surrey Rd       | E4  | E2  | 3,685.9    | Richardson Cres      | В3  | H5  | 470.3      | Stevens Pl         | C3  | D7  | 339.2 |

| Road Name                      | Мар | Ref | <u>(m)</u> | Road Name                      | Мар | Ref | <u>(m)</u> | Road Name | Map | Ref | <u>(m)</u> |
|--------------------------------|-----|-----|------------|--------------------------------|-----|-----|------------|-----------|-----|-----|------------|
| Stirling St                    | C3  | F3  | 1,203.5    | Waratah Cres (Ridgley)         | R2  | E2  | 114.1      |           |     |     |            |
| Stitz St                       | A2  | 14  | 193.4      | Wardlaw St                     | D3  | Н3  | 86.9       |           |     |     |            |
| Strahan St                     | C4  | G6  | 691.0      | Wattle Ave                     | D5  | C4  | 471.7      |           |     |     |            |
| Stratton Crt                   | E3  | G5  | 74.4       | Wattle PI                      | D5  | D3  | 161.5      |           |     |     |            |
| Studholme St                   | C4  | E5  | 567.9      | Wattle Pl Lane                 | D5  | D4  | 214.9      |           |     |     |            |
| Sutton St                      | C4  | C3  | 572.3      | Webb Ave                       | E3  | D7  | 100.7      |           |     |     |            |
| Swanston St                    | C4  | G1  | 585.4      | Wellington St                  | C4  | F6  | 490.0      |           |     |     |            |
| Talina St                      | B4  | А3  | 171.5      | Wembley St                     | D4  | E7  | 340.3      |           |     |     |            |
| Taroona Ave                    | C3  | D3  | 397.2      | Wembley St Lane                | C4  | E1  | 172.8      |           |     |     |            |
| Tattersall St                  | C4  | A7  | 309.9      | Wesley St                      | В3  | Н3  | 83.6       |           |     |     |            |
| Terrylands Lane                | C3  | H5  | 125.7      | Wesley St East **              | В3  | Н3  | 129.8      |           |     |     |            |
| Terrylands St                  | C3  | H5  | 425.3      | West Mooreville Rd (To East Ca | C2  | D7  | 2,031.8    |           |     |     |            |
| The Boulevarde                 | C4  | A5  | 436.2      | West Park Grove                | В3  | Н6  | 1,783.8    |           |     |     |            |
| The Esplanade                  | C4  | Н6  | 533.0      | West St                        | D4  | A6  | 422.8      |           |     |     |            |
| Thirkell St                    | Α3  | А3  | 250.6      | Whitford St                    | C4  | C1  | 246.9      |           |     |     |            |
| Thompson Cres                  | B4  | C2  | 126.1      | William St                     | B4  | C5  | 149.5      |           |     |     |            |
| Thorne St                      | D3  | H5  | 1,103.9    | Willow Pl                      | D4  | A1  | 64.5       |           |     |     |            |
| Three Mile Line (East of Moore | D3  | F1  | 1,664.1    | Wilmot St                      | B4  | D6  | 656.5      |           |     |     |            |
| Tilley St                      | D3  | G5  | 251.6      | Wilson St                      | B4  | E5  | 1,348.7    |           |     |     |            |
| Tolunah St                     | А3  | H1  | 179.9      | Wilson St (Ridgley)            | R2  | B2  | 148.0      |           |     |     |            |
| Toorak Crt                     | А3  | D3  | 123.0      | Wingrove Gardens               | C3  | C1  | 527.0      |           |     |     |            |
| Townsend Pl                    | D3  | D3  | 105.2      | Winter Ave                     | D3  | H4  | 366.1      |           |     |     |            |
| Tracey St                      | В3  | H5  | 235.8      | Wirilda Dve                    | E4  | C6  | 223.3      |           |     |     |            |
| Truganini St                   | B4  | A2  | 285.8      | Wiseman St                     | D3  | C6  | 750.0      |           |     |     |            |
| Turnbull Ave                   | D3  | H5  | 235.3      | Woniora Rd                     | D3  | E5  | 1,090.6    |           |     |     |            |
| Turner Cres                    | D3  | E5  | 375.0      | Wood St                        | A3  | G2  | 74.6       |           |     |     |            |
| Turrung St                     | A3  | A6  | 365.8      | Woodward Ave                   | C4  | А3  | 412.7      |           |     |     |            |
| Unwin Court                    | D3  | C2  | 55.7       | Wright St                      | D3  | D5  | 655.2      |           |     |     |            |
| Uplands Pl                     | В3  | C6  | 515.5      | Wyatt Cres                     | C4  | E5  | 163.1      |           |     |     |            |
| Upper Bourke St                | B4  | C7  | 109.5      | York St                        | В3  | Н6  | 195.3      |           |     |     |            |
| Van Diemans Cres               | В3  | C2  | 466.6      | Young St                       | C4  | E3  | 101.5      |           |     |     |            |
| Verelle St                     | C4  | A4  | 255.1      |                                |     |     |            |           |     |     |            |
| Vernon Pl                      | B4  | C3  | 66.7       |                                |     |     |            |           |     |     |            |
| View Rd                        | В3  | F2  | 1,492.7    |                                |     |     |            |           |     |     |            |
| Villiers St                    | В3  | H6  | 251.8      |                                |     |     |            |           |     |     |            |
| Viney St                       | D3  | D5  | 214.6      |                                |     |     |            |           |     |     |            |