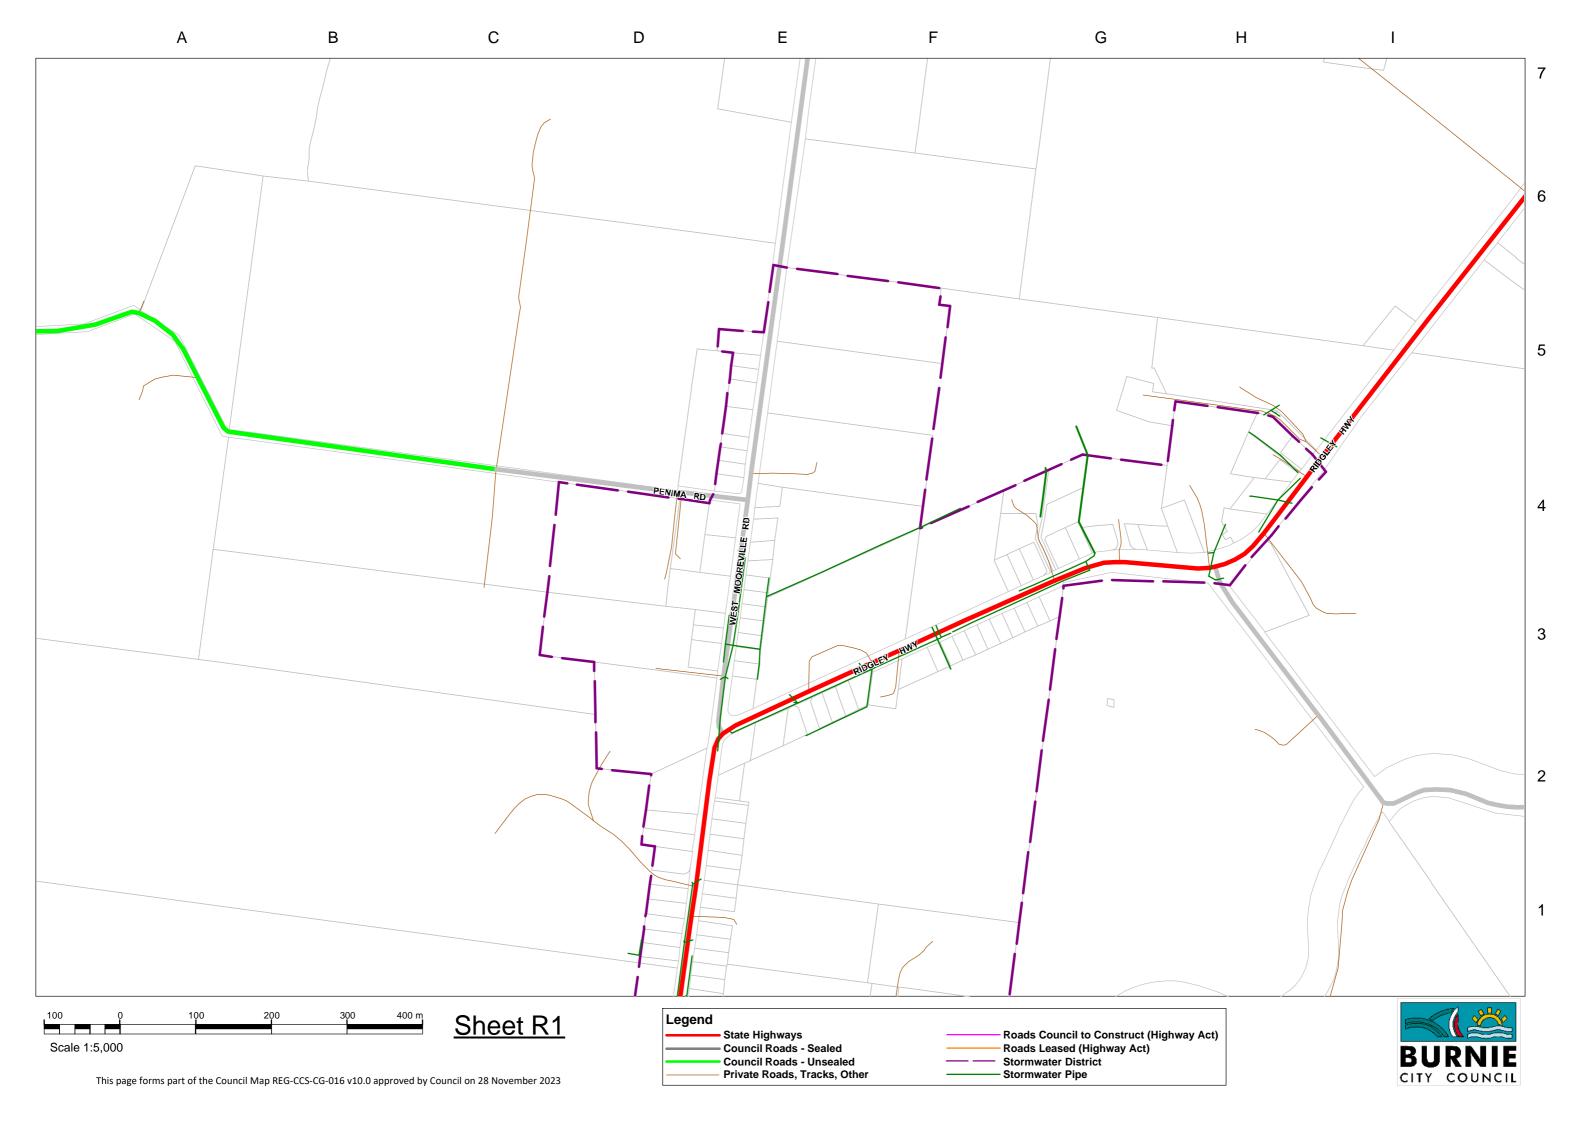

Council Map REG-CCS-CG-016 Version 10.0 Approved 28 November 2023

| Road Name             | Мар          | <u>(m)</u> | Road Name            | <u>Map</u>     | <u>(m)</u> |
|-----------------------|--------------|------------|----------------------|----------------|------------|
| Algona Avenue         | 11           | 1,781.6    | Martin Place         | 1              | 188.2      |
| Applebys Road         | 4            | 1,582.1    | Maydena Road         | 10, 11         | 1,841.4    |
| Arlington Place       | 11           | 204.9      | Menaire Road         | 9              | 1,409.1    |
| Batzek Road           | 2            | 858.3      | Menne Road           | 6              | 304.1      |
| Bellavista Road       | 9            | 635.4      | Metaira Road         | 8, 9           | 3,336.6    |
| Bianci Road           | 3, 4         | 991.7      | Minna Road           | 9,10, 11       | 7,194.0    |
| Bissett Place         | 11           | 240.0      | Mooreville Road      | 9              | 5,672.1    |
| Blythe Road           | 3, 4         | 556.0      | Morris Road          | 7, 10          | 479.3      |
| Bower Circuit         | 11           | 456.3      | Natone Road          | 7, 10, 11      | 6,160.0    |
| Breffny Road          | 9            | 570.1      | Neena Road           | 2,3            | 1,025.7    |
| Camena Road           | 7, 10        | 4,334.8    | North Prospect Road  | 5, 8           | 3,016.3    |
| Cartledge Road        | 3            | 399.5      | Oonah Road           | 1, 5, 6        | 19,458.9   |
| Cascade Road          | 9            | 1,755.3    | Osborns Road         | 3              | 647.6      |
| Charlton Close        | 11           | 159.9      | Penima Road          | 8              | 1,467.9    |
| Circular Road         | 6, 8, 9      | 8,010.9    | Pet Road             | 6              | 1,115.9    |
| Clarkes Road          | 7            | 1,401.7    | Poimena Road         | 8, 9           | 2,367.8    |
| Coppins Road          | 2, 5         | 2,315.4    | Prior Crescent       | 11             | 183.4      |
| Crown Circuit         | 11           | 527.7      | Rawlings Road        | 9              | 1,380.4    |
| Darling Road          | 6, 9         | 659.5      | Riverton Road        | 4              | 346.3      |
| Dear Road             | 6, 7         | 567.9      | Rogetta Road         | 3              | 2,546.6    |
| Devonshire Drive      | 11           | 2,890.6    | Rutherford Road      | 10, 11         | 1,101.8    |
| Eighteen Mile Road    | 2, 3         | 2,724.6    | Serpentine Road      | 5, 8           | 2,140.4    |
| Ellis Road            | 9            | 449.2      | South Prospect Road  | 5, 8           | 6,174.3    |
| Emmertons Road        | 10           | 646.1      | South Riana Road     | 4              | 3,016.7    |
| Emu Vale Road         | 9            | 235.0      | St Marys Road        | 1, 2, 5        | 1,128.1    |
| Falls Road            | 3            | 1,670.1    | Stowport Road        | 10, 11         | 5,543.3    |
| Fern Glade Road       | 9, 10, 11    | 4,189.1    | Sunny Place          | 11             | 124.1      |
| Glance Creek Road     | 7, 9, 10, 11 | 5,293.4    | Sushames Road        | 3              | 429.5      |
| Grealeys Road         | 7            | 183.7      | Talunah Road         | 1, 2, 3        | 11,280.1   |
| Greta Road            | 4, 7         | 1,820.1    | Tena Road            | 2, 3, 5, 6     | 1,958.8    |
| Grooms Road           | 4            | 149.6      | Three Mile Line Road | 9              | 2,052.3    |
| Guide Road            | 5, 6, 8      | 5,745.3    | Upper Natone Road    | 2, 3, 4, 7, 10 | 22,440.3   |
| Hayes Road            | 4            | 359.7      | Upper Stowport Road  | 7, 9, 10, 11   | 7,378.0    |
| Highclere Road        | 6            | 1,610.6    | Warra Road           | 9              | 1,559.1    |
| Illoura Road          | 9            | 881.1      | West Maydena Road    | 11             | 413.0      |
| Iron Mine Road        | 10, 11       | 865.8      | West Mooreville Road | 8, 9           | 10,373.1   |
| Jameson Road          | 9            | 129.1      | West Ridgley Road    | 5, 6, 8        | 4,761.7    |
| Kara Road             | 2, 3         | 1,304.1    | Winforton Avenue     | 11             | 201.1      |
| Keetanah Road         | 7            | 1,892.5    | Youralla Road        | 6              | 2,015.8    |
| Kelare Road           | 7, 10        | 491.3      | Tourana Roda         |                | 2,013.0    |
| Kilburn Road          | 9            | 265.8      |                      |                |            |
| Kings Road            | 4            | 390.0      |                      |                |            |
| Kingsclere Road       | 2, 3, 6      | 2,828.2    |                      |                |            |
| Kookaburra Hill Drive | 10, 11       | 568.2      |                      |                |            |
| Laoona Road           | 8, 9         | 1,224.4    |                      |                |            |
| Lenna Road            | 6            | 444.1      |                      |                |            |
| Letteene Road         | 11           | 2,043.4    |                      |                |            |
| Liapota Road          | 1, 5         | 1,599.7    |                      |                |            |
| Loonah Road           | 7, 10        | 1,671.0    |                      |                |            |
| Lottah Road           | 7, 10        | 2,562.6    |                      |                |            |
| Loynee Rd             | 7            | 121.6      |                      |                |            |
| -57                   | 1.           | 121.0      |                      |                |            |