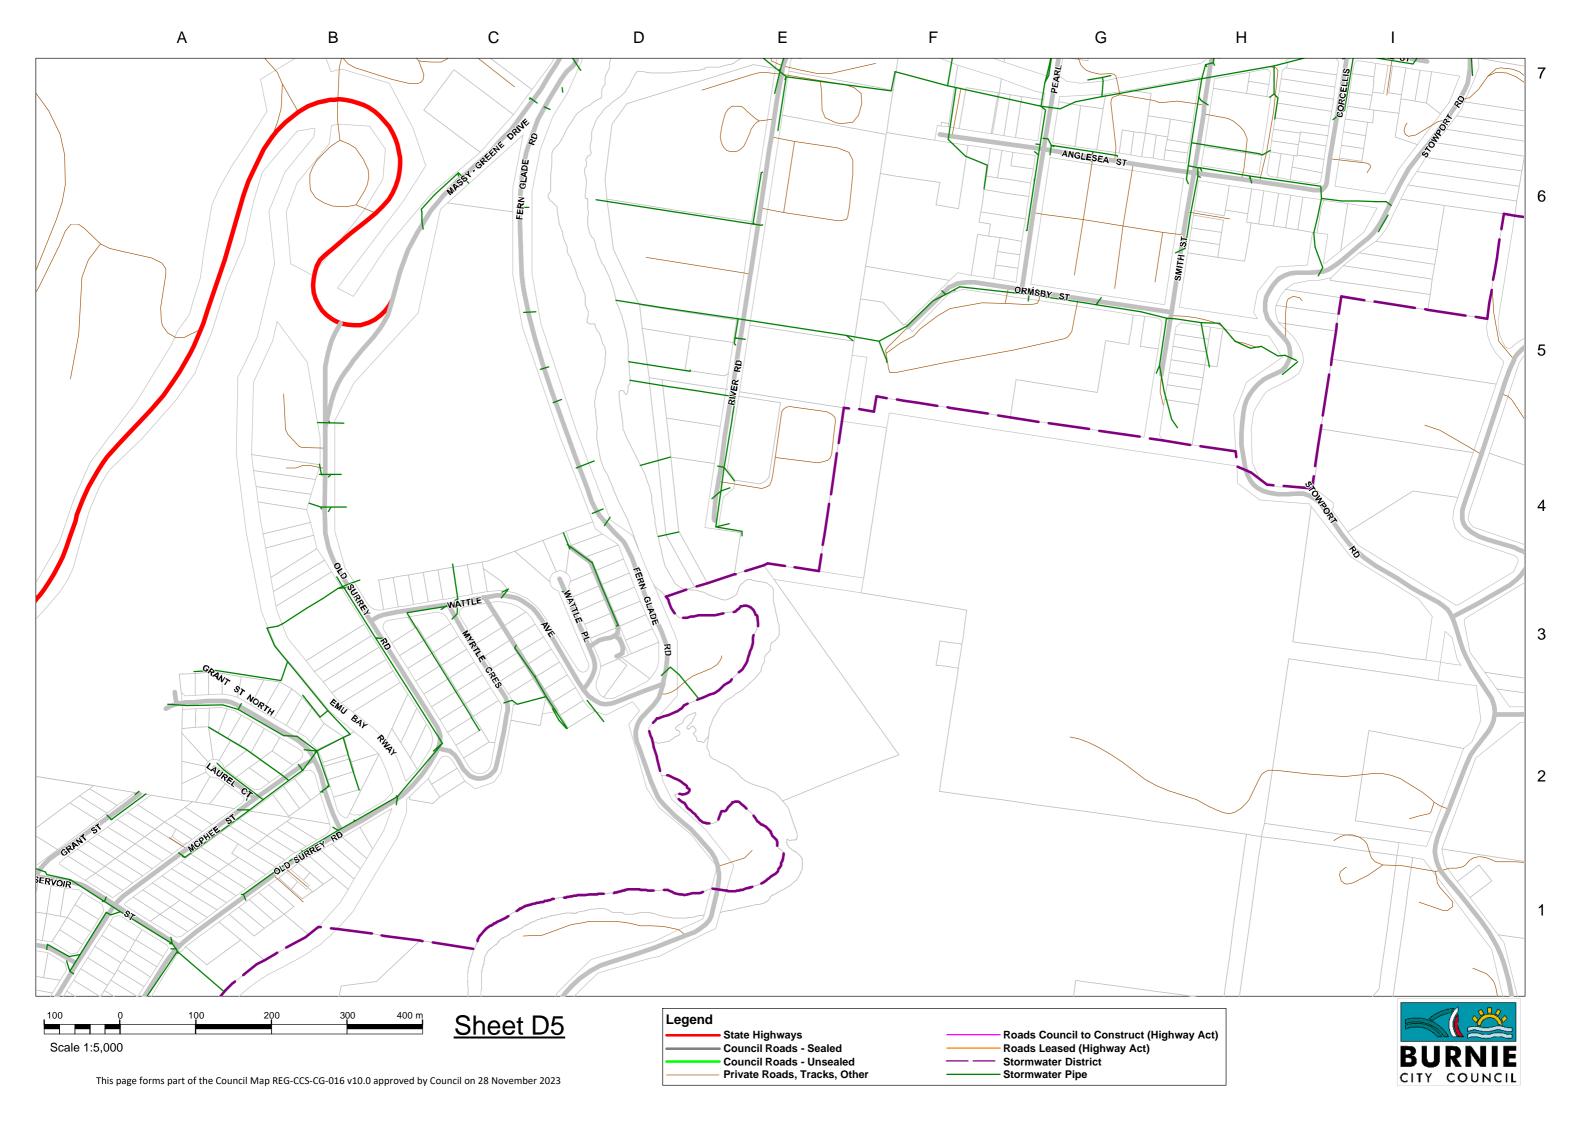

## Map 12 - East Cam Rd

Council Map REG-CCS-CG-016 Version 10.0 Approved 28 November 2023

| Road Name             | <u>Map</u> | <u>Ref</u> | <u>(m)</u> | Road Name     | <u>Map</u> | <u>Ref</u> | <u>(m)</u> | Road Name         | <u>Map</u> | <u>Ref</u> | <u>(m)</u> |
|-----------------------|------------|------------|------------|---------------|------------|------------|------------|-------------------|------------|------------|------------|
| Abbott St             | D4         | C6         | 232.5      | Besser Cres   | A1         | F5         | 666.7      | Churchill Ave     | D4         | B5         | 321.5      |
| Acacia Dve            | E4         | A6         | 305.2      | Best St       | C4         | B1         | 264.2      | Clarke St         | C6         | E3         | 112.9      |
| Adye Court            | D3         | C7         | 68.0       | Billett Crt   | D3         | E4         | 112.2      | Claude Place      | A2         | D4         | 107.9      |
| Agar Crt              | D3         | D6         | 62.4       | Bird St       | C4         | A6         | 1,050.5    | Colchester St     | C5         | H1         | 100.9      |
| Aileen Cres           | C4         | C5         | 430.0      | Blackwood Pde | D4         | E2         | 859.5      | Colegrave Rd      | D4         | А3         | 902.2      |
| Aleeka Crt            | E4         | H5         | 282.7      | Blake Bvd     | C3         | E3         | 128.9      | Collins St        | D4         | F4         | 1,005.8    |
| Alexander St          | B4         | D5         | 569.8      | Blizzard Ln   | B3         | G5         | 150.1      | Columnar Ct       | B4         | F6         | 65.2       |
| Alice St              | В3         | Н3         | 120.1      | Boland Ave    | E3         | G6         | 238.8      | Conrad St         | C4         | A2         | 223.5      |
| Alice St East Lane ** | В3         | Н3         | 115.5      | Boston Ave    | A2         | H2         | 115.4      | Cooee Point Rd    | A3         | В6         | 529.8      |
| Alice St West Lane ** | В3         | НЗ         | 81.9       | Bourke St     | B4         | D6         | 120.3      | Cooney Crt        | E3         | G5         | 71.0       |
| Alkira Crt            | A3         | E1         | 33.6       | Brickport Rd  | A3         | B1         | 2,081.6    | Cooper St         | C4         | E6         | 71.8       |
| Alma Pl               | A2         | B5         | 254.6      | Brickwell St  | B4         | F2         | 71.3       | Cooper St Lane ** | C4         | D6         | 40.4       |
| Amanda Crt            | D4         | E2         | 159.9      | Brisbane Pl   | D4         | B5         | 111.6      | Coorabin Crt      | В3         | D7         | 26.9       |
| Amelia St             | B4         | B5         | 173.8      | Britt Pl      | E4         | D2         | 49.5       | Corcellis St      | C5         | I1         | 403.4      |
| Amy St                | B4         | B5         | 76.6       | Brooklyn Rd   | C4         | F3         | 612.3      | Cranwell St       | B3         | E4         | 276.7      |
| Anglesea St           | D5         | G7         | 515.9      | Bryan St      | В3         | G2         | 91.2       | Crisp St          | A3         | A4         | 119.3      |
| Ann Pl                | A2         | D5         | 107.9      | Burnell St    | A3         | A5         | 152.6      | Crowe St          | D3         | H5         | 197.6      |
| Argyle St             | D4         | C6         | 232.3      | Burton St     | B4         | D2         | 174.0      | Crown St          | B4         | В6         | 135.9      |
| Arhanni St            | E3         | D7         | 126.7      | Button Ave    | A3         | E3         | 353.1      | Crudwell Crt      | D3         | H5         | 133.4      |
| Armitage Cres         | D3         | C5         | 346.6      | Byrne Pl      | D3         | B4         | 126.8      | Cunningham St     | C4         | F5         | 592.2      |
| Arthur St             | A2         | D5         | 251.2      | Byworth St    | В3         | В3         | 225.6      | Curraghmore Ave   | В3         | E2         | 690.3      |
| Atkins Dve            | E4         | В7         | 347.7      | Cabot St      | C4         | A2         | 336.9      | Cypress Crt       | E4         | E7         | 103.5      |
| Atkinson St           | C4         | A5         | 178.3      | Cam Crt       | A1         | D4         | 226.8      | Damian Ave        | E3         | G4         | 396.7      |
| Avon St               | A3         | H2         | 378.2      | Cambria St    | A3         | А3         | 113.6      | Deacon St         | C4         | D3         | 312.5      |
| Banksia Crt           | E4         | В6         | 113.6      | Cannon Crt    | D3         | В6         | 86.0       | Deavan Drv        | C3         | D3         | 439.5      |
| Barker St             | D4         | H1         | 170.2      | Cardinal Crt  | B3         | D6         | 188.5      | Dedham St         | C5         | F2         | 106.2      |
| Barnard Cres          | D3         | А3         | 542.5      | Cattley St    | B4         | E5         | 362.2      | Devon St          | C4         | G4         | 351.8      |
| Bathurst St           | D4         | C5         | 388.7      | Cedar Pl      | E4         | A7         | 71.0       | Dianella Court    | D3         | C2         | 25.8       |
| Bay St                | A3         | H2         | 661.3      | Chalk Ave     | В3         | E2         | 57.6       | Dowling Dve       | E4         | A5         | 413.4      |
| Bay View Ave          | B4         | В6         | 151.5      | Chanel St     | В3         | D4         | 477.0      | Duke St           | D4         | В7         | 94.2       |
| Beattie St            | C3         | G1         | 347.3      | Chanel St Nth | В3         | D5         | 184.8      | Durham Rd         | A3         | А3         | 698.7      |
| Bell St               | C3         | G4         | 144.9      | Charles St    | B4         | C4         | 135.8      | East Cam Rd       | A1         | E3         | 3,166.2    |
| Belton St             | C4         | A1         | 874.0      | Cherry St     | C4         | B4         | 183.7      | Eastwood Dr       | В3         | H4         | 450.4      |
| Bennett St            | D3         | H4         | 188.8      | Cherry St Nth | C4         | C6         | 60.5       | Edwardes St       | C4         | E6         | 461.4      |
| Bernard Rd            | A2         | В4         | 181.4      | Chloe Crt     | D4         | В4         | 201.6      | Edwin Pl          | В3         | C5         | 145.4      |

| Road Name                      | Мар | Ref | <u>(m)</u> | Road Name             | Map | Ref | <u>(m)</u> | Road Name           | Map | Ref | <u>(m)</u> |
|--------------------------------|-----|-----|------------|-----------------------|-----|-----|------------|---------------------|-----|-----|------------|
| Elizabeth St                   | B4  | B4  | 406.9      | Hambledon Ave         | В3  | C3  | 353.8      | Kent Ave            | C3  | H2  | 196.5      |
| Emerald Crt                    | B2  | H2  | 71.0       | Hamilton St           | C4  | D3  | 273.0      | Kentish Dr          | D3  | D3  | 701.0      |
| Emmett St                      | B2  | G1  | 439.5      | Hardy St              | C3  | F2  | 270.4      | King St             | B4  | C6  | 220.5      |
| Eucalyptus Court               | D3  | C2  | 28.4       | Harris Crt            | D3  | E4  | 78.2       | King St (Ridgley)   | R2  | C2  | 117.1      |
| Euroka Crt                     | D4  | C4  | 171.9      | Harrison St           | B4  | B5  | 88.1       | Kingsley Ave        | D4  | F3  | 346.2      |
| Evans St                       | A2  | 15  | 116.5      | Hawkins St            | C3  | E3  | 191.3      | Ladbrooke St        | B4  | E4  | 398.9      |
| Ewington Way                   | E3  | Н3  | 128.9      | Hayes St              | C3  | H4  | 116.9      | Laird Rd            | B1  | F2  | 406.3      |
| Executive Close                | D4  | D4  | 168.7      | Heather Cres          | В3  | A4  | 303.1      | Lane St             | C4  | A4  | 285.5      |
| Exhibition St                  | D4  | F6  | 211.9      | Hellyer Ave           | В3  | E2  | 74.1       | Larkin Crt          | C3  | D2  | 113.5      |
| Fagan Dve                      | E3  | G4  | 193.7      | Henry St              | D4  | В6  | 234.5      | Latrobe St          | D4  | E5  | 89.9       |
| Farquhar St                    | В3  | H2  | 97.1       | High St               | B4  | D5  | 64.8       | Laurel Crt          | D5  | A2  | 68.7       |
| Federal St                     | C4  | D2  | 328.3      | Hilder St             | A3  | F3  | 100.8      | Leonard Crt         | A2  | D5  | 44.4       |
| Fern Glade Rd (Nth of Emu Rive | D5  | D4  | 1,243.9    | Hill St               | B4  | D2  | 98.7       | Les Clark Drive     | A2  | H4  | 407.6      |
| Fidler St                      | A2  | G4  | 512.6      | Hillfarm Dr           | В3  | В3  | 693.7      | Linton St           | C4  | B2  | 325.6      |
| Firmont Rise                   | В3  | C4  | 192.2      | Hodgman St            | B4  | C4  | 377.9      | Little Alexander St | B4  | D5  | 366.5      |
| Fleming Crt                    | В4  | D3  | 188.0      | Holmes Pl             | В3  | E4  | 67.1       | Little Bird St      | B4  | C3  | 126.0      |
| Flinders St                    | D4  | D5  | 436.5      | Hopkinson St          | C4  | F4  | 672.4      | Loongana Ave        | D3  | C7  | 478.0      |
| Franklin St                    | D4  | E6  | 264.5      | Hospital Access Rd ** | A3  | C2  | 67.7       | Lorrie Pl           | В3  | C5  | 228.9      |
| Frederick St                   | A2  | C5  | 201.4      | Howe St               | В3  | E4  | 433.0      | Lorymer Pl          | D3  | D4  | 180.8      |
| Futuna Ave                     | В3  | E5  | 575.7      | Hull St               | C5  | l1  | 107.1      | Lucas Pl            | D3  | G5  | 82.2       |
| Garner Crt                     | D3  | A5  | 237.6      | Hutchinson St         | D3  | B4  | 695.5      | Lyons St            | C3  | H4  | 408.0      |
| George St (Chasm Creek)        | C7  | G2  | 153.5      | Jacobs Cres           | D4  | А3  | 245.8      | Mace St             | B4  | В3  | 528.0      |
| George St (Ridgley)            | R2  | В3  | 450.4      | James St              | C4  | B1  | 174.0      | Madden St           | D3  | H4  | 1,116.5    |
| Gilbert St                     | A4  | D1  | 154.3      | Janet Drv             | B2  | H2  | 379.5      | Madeline Dr         | D3  | D1  | 582.2      |
| Gill Pl                        | D3  | D7  | 86.2       | John St               | B4  | A4  | 91.2       | Main Rd (Wivenhoe)  | C5  | F3  | 1,638.6    |
| Gracie Cres                    | C3  | G2  | 344.1      | Johnson St            | D4  | В6  | 242.0      | Malonga Dr          | C3  | C4  | 597.5      |
| Grandview Ave                  | В3  | H4  | 953.0      | Jones St              | B4  | B5  | 378.1      | Malunna Cres        | В3  | F7  | 283.9      |
| Grant St                       | D4  | H2  | 178.3      | Jordan Crt            | C3  | A7  | 56.0       | Manuka Dve          | E4  | C5  | 1,135.5    |
| Grant St Nth                   | D5  | B2  | 346.1      | Jorgensen St          | В3  | H1  | 639.3      | Margaret St         | В3  | G3  | 198.6      |
| Gray St                        | D4  | A6  | 167.0      | Joshua Pl             | B4  | C2  | 116.2      | Marine Terrace      | B4  | E4  | 636.1      |
| Greenacre St                   | D4  | A2  | 345.7      | Josie Cres            | E3  | H4  | 159.9      | Mark St             | C4  | В6  | 645.6      |
| Grenville St                   | C3  | Н3  | 392.5      | Joyce St              | C4  | A6  | 251.9      | Marriott St         | E4  | Н6  | 138.8      |
| Griffith St                    | D3  | F4  | 405.1      | Kalina Cres           | A3  | E1  | 302.4      | Massy-Greene Drive  | C5  | D2  | 775.3      |
| Hale St                        | C4  | G6  | 244.7      | Keene Court           | D3  | C2  | 147.7      | Mawson Rd           | B1  | С3  | 350.7      |
| Halstead St                    | В3  | H2  | 457.7      | Kennedy St            | A2  | B5  | 203.8      | Maydena Pl          | A4  | A1  | 157.5      |

| Road Name           | Map | Ref | <u>(m)</u> | Road Name            | Map | Ref | <u>(m)</u> | Road Name          | Map | Ref | (m)   |
|---------------------|-----|-----|------------|----------------------|-----|-----|------------|--------------------|-----|-----|-------|
| McGaw Pl            | D3  | E3  | 146.6      | Oldaker St           | В3  | G6  | 147.8      | Ritchie Ave        | E3  | F5  | 285.8 |
| McGrath St          | D4  | A7  | 439.8      | Olive St             | A4  | C1  | 336.7      | River Rd           | C5  | E1  | 957.0 |
| McPhee St           | D5  | A2  | 758.0      | Oonah St             | D3  | D7  | 197.9      | Robotham Pl        | B4  | C1  | 142.6 |
| McRae Pl            | В3  | D5  | 100.6      | Oonah St North       | C3  | D3  | 129.4      | Rockliff Crt       | D3  | E3  | 30.7  |
| Medbury Cres        | B4  | B1  | 309.7      | Ormsby St            | D5  | F6  | 378.3      | Rola Pl            | C4  | A2  | 61.2  |
| Medwin St           | E4  | H7  | 229.9      | Osborne St           | A3  | A5  | 143.3      | Romaine St         | C4  | F4  | 118.7 |
| Menai St            | C4  | E6  | 159.9      | Oval St              | A2  | 15  | 111.4      | Rose St            | E4  | А3  | 139.5 |
| Mercedes Pl         | E4  | А3  | 254.1      | Panorama Cres        | A2  | 13  | 390.0      | Roslyn Ave         | D4  | E3  | 772.4 |
| Mills Rd            | В3  | В3  | 583.8      | Paraka St            | В3  | G6  | 536.6      | Ross St            | В3  | G2  | 243.9 |
| Moira St            | C4  | A6  | 79.9       | Paramount Crt        | C3  | C2  | 239.1      | Rouse Pl           | D3  | D2  | 166.0 |
| Mollison St         | A3  | G2  | 109.6      | Park St              | A4  | A2  | 107.3      | Ruhamah Crt        | D4  | E3  | 31.7  |
| Monnington St       | D4  | В6  | 249.4      | Parker Crt (Ridgley) | R2  | D4  | 117.0      | Russ St            | A3  | Н3  | 64.9  |
| Moody St            | B4  | D2  | 414.8      | Pattison Crt         | D4  | E2  | 140.9      | Russell Pl         | E3  | H7  | 81.6  |
| Mooreville Rd       | C3  | B2  | 2,534.1    | Payne St             | C3  | F2  | 1,699.0    | Saltbush Court     | D3  | C2  | 51.7  |
| Morris St           | A3  | A6  | 151.0      | Pearl St             | C5  | G1  | 572.9      | Sampson St         | C3  | G4  | 268.5 |
| Morrison St         | B4  | B2  | 221.8      | Pease St             | D4  | A4  | 77.6       | Sanderson Pl       | D3  | E6  | 58.9  |
| Morse St            | B4  | В3  | 315.9      | Pepperberry Court    | D3  | C2  | 77.4       | Sassafras Cres     | E4  | D7  | 393.3 |
| Mount St            | B4  | D1  | 578.9      | Phillip St           | C5  | H2  | 176.9      | Saundridge Rd      | A2  | 14  | 492.1 |
| Mussen Close        | D3  | E2  | 187.4      | Pine Ave             | C4  | A1  | 293.9      | Scarfe St          | A1  | D5  | 715.9 |
| Mylan Cres          | D3  | В7  | 410.6      | Platinum Dr          | C2  | H7  | 332.9      | Scott St           | C4  | D3  | 147.5 |
| Myrtle Cres         | D5  | C2  | 342.2      | Pleasant St          | B4  | B4  | 201.2      | Sea Eagle St       | C7  | F2  | 331.2 |
| Myrtle Cres Lane ** | D5  | C4  | 178.4      | Plummer Ave          | B4  | D2  | 79.0       | Seaview Ave        | B4  | A7  | 422.3 |
| Nairana Ave         | C3  | B4  | 403.1      | Poke St              | A3  | A5  | 130.3      | Seaview Laneway ** | B4  | A7  | 87.3  |
| Neil Crt            | E3  | 17  | 69.8       | Princes St           | B4  | В7  | 497.8      | Sebastian Crt      | E3  | H4  | 271.9 |
| Nelson St           | C3  | G2  | 449.5      | Prospect St          | B4  | A5  | 144.0      | Shepton Close      | A2  | Н3  | 48.5  |
| Noel St             | A3  | F3  | 120.5      | Quamby Pl            | D4  | D4  | 119.9      | Simon Crt          | D4  | E4  | 125.3 |
| North Terrace       | B4  | F6  | 773.6      | Queen St             | B4  | C7  | 391.7      | Singline Ave       | E3  | Н4  | 535.9 |
| Norton Crt          | D3  | C3  | 63.7       | Queen St (Ridgley)   | R2  | D3  | 117.9      | Smith St           | D5  | H6  | 662.6 |
| Nothrop Crt         | D3  | B4  | 79.4       | Randall St           | B4  | B2  | 111.8      | Sorrell St         | D3  | H4  | 78.4  |
| Oasis Drive         | C3  | B2  | 177.0      | Ready St             | C5  | G2  | 92.4       | Southwell St       | C4  | D4  | 117.1 |
| Oates St            | B4  | А3  | 105.1      | Reeves St            | C4  | G4  | 391.8      | Speed St           | A3  | A4  | 155.9 |
| Ocean View Lane     | A2  | C5  | 463.3      | Regent St            | A4  | C1  | 302.9      | Spencer St         | D4  | F6  | 396.3 |
| Ogden St            | C3  | F2  | 905.6      | Reid St              | C4  | D2  | 211.8      | Spring St          | B4  | E3  | 120.2 |
| O'Grady St          | E4  | G6  | 412.0      | Reservoir St         | D4  | H2  | 308.6      | Stammers Pl        | D3  | D3  | 180.7 |
| Old Surrey Rd       | E4  | E2  | 3,685.9    | Richardson Cres      | В3  | H5  | 470.3      | Stevens Pl         | C3  | D7  | 339.2 |

| Road Name                      | Мар | Ref | <u>(m)</u> | Road Name                      | Мар | Ref | <u>(m)</u> | Road Name | Map | Ref | <u>(m)</u> |
|--------------------------------|-----|-----|------------|--------------------------------|-----|-----|------------|-----------|-----|-----|------------|
| Stirling St                    | C3  | F3  | 1,203.5    | Waratah Cres (Ridgley)         | R2  | E2  | 114.1      |           |     |     |            |
| Stitz St                       | A2  | 14  | 193.4      | Wardlaw St                     | D3  | Н3  | 86.9       |           |     |     |            |
| Strahan St                     | C4  | G6  | 691.0      | Wattle Ave                     | D5  | C4  | 471.7      |           |     |     |            |
| Stratton Crt                   | E3  | G5  | 74.4       | Wattle PI                      | D5  | D3  | 161.5      |           |     |     |            |
| Studholme St                   | C4  | E5  | 567.9      | Wattle Pl Lane                 | D5  | D4  | 214.9      |           |     |     |            |
| Sutton St                      | C4  | C3  | 572.3      | Webb Ave                       | E3  | D7  | 100.7      |           |     |     |            |
| Swanston St                    | C4  | G1  | 585.4      | Wellington St                  | C4  | F6  | 490.0      |           |     |     |            |
| Talina St                      | B4  | А3  | 171.5      | Wembley St                     | D4  | E7  | 340.3      |           |     |     |            |
| Taroona Ave                    | C3  | D3  | 397.2      | Wembley St Lane                | C4  | E1  | 172.8      |           |     |     |            |
| Tattersall St                  | C4  | A7  | 309.9      | Wesley St                      | В3  | Н3  | 83.6       |           |     |     |            |
| Terrylands Lane                | C3  | H5  | 125.7      | Wesley St East **              | В3  | Н3  | 129.8      |           |     |     |            |
| Terrylands St                  | C3  | H5  | 425.3      | West Mooreville Rd (To East Ca | C2  | D7  | 2,031.8    |           |     |     |            |
| The Boulevarde                 | C4  | A5  | 436.2      | West Park Grove                | В3  | Н6  | 1,783.8    |           |     |     |            |
| The Esplanade                  | C4  | Н6  | 533.0      | West St                        | D4  | A6  | 422.8      |           |     |     |            |
| Thirkell St                    | Α3  | А3  | 250.6      | Whitford St                    | C4  | C1  | 246.9      |           |     |     |            |
| Thompson Cres                  | B4  | C2  | 126.1      | William St                     | B4  | C5  | 149.5      |           |     |     |            |
| Thorne St                      | D3  | H5  | 1,103.9    | Willow Pl                      | D4  | A1  | 64.5       |           |     |     |            |
| Three Mile Line (East of Moore | D3  | F1  | 1,664.1    | Wilmot St                      | B4  | D6  | 656.5      |           |     |     |            |
| Tilley St                      | D3  | G5  | 251.6      | Wilson St                      | B4  | E5  | 1,348.7    |           |     |     |            |
| Tolunah St                     | А3  | H1  | 179.9      | Wilson St (Ridgley)            | R2  | B2  | 148.0      |           |     |     |            |
| Toorak Crt                     | А3  | D3  | 123.0      | Wingrove Gardens               | C3  | C1  | 527.0      |           |     |     |            |
| Townsend Pl                    | D3  | D3  | 105.2      | Winter Ave                     | D3  | H4  | 366.1      |           |     |     |            |
| Tracey St                      | В3  | H5  | 235.8      | Wirilda Dve                    | E4  | C6  | 223.3      |           |     |     |            |
| Truganini St                   | B4  | A2  | 285.8      | Wiseman St                     | D3  | C6  | 750.0      |           |     |     |            |
| Turnbull Ave                   | D3  | H5  | 235.3      | Woniora Rd                     | D3  | E5  | 1,090.6    |           |     |     |            |
| Turner Cres                    | D3  | E5  | 375.0      | Wood St                        | A3  | G2  | 74.6       |           |     |     |            |
| Turrung St                     | A3  | A6  | 365.8      | Woodward Ave                   | C4  | А3  | 412.7      |           |     |     |            |
| Unwin Court                    | D3  | C2  | 55.7       | Wright St                      | D3  | D5  | 655.2      |           |     |     |            |
| Uplands Pl                     | В3  | C6  | 515.5      | Wyatt Cres                     | C4  | E5  | 163.1      |           |     |     |            |
| Upper Bourke St                | B4  | C7  | 109.5      | York St                        | В3  | Н6  | 195.3      |           |     |     |            |
| Van Diemans Cres               | В3  | C2  | 466.6      | Young St                       | C4  | E3  | 101.5      |           |     |     |            |
| Verelle St                     | C4  | A4  | 255.1      |                                |     |     |            |           |     |     |            |
| Vernon Pl                      | B4  | C3  | 66.7       |                                |     |     |            |           |     |     |            |
| View Rd                        | В3  | F2  | 1,492.7    |                                |     |     |            |           |     |     |            |
| Villiers St                    | В3  | H6  | 251.8      |                                |     |     |            |           |     |     |            |
| Viney St                       | D3  | D5  | 214.6      |                                |     |     |            |           |     |     |            |