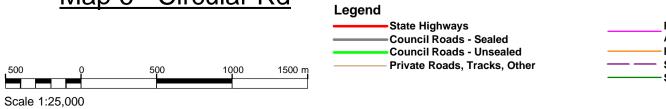

Council Map REG-CCS-CG-016 Version 10.0 Approved 28 November 2023

| Road Name             | Мар          | <u>(m)</u> | Road Name            | <u>Map</u>     | <u>(m)</u> |
|-----------------------|--------------|------------|----------------------|----------------|------------|
| Algona Avenue         | 11           | 1,781.6    | Martin Place         | 1              | 188.2      |
| Applebys Road         | 4            | 1,582.1    | Maydena Road         | 10, 11         | 1,841.4    |
| Arlington Place       | 11           | 204.9      | Menaire Road         | 9              | 1,409.1    |
| Batzek Road           | 2            | 858.3      | Menne Road           | 6              | 304.1      |
| Bellavista Road       | 9            | 635.4      | Metaira Road         | 8, 9           | 3,336.6    |
| Bianci Road           | 3, 4         | 991.7      | Minna Road           | 9,10, 11       | 7,194.0    |
| Bissett Place         | 11           | 240.0      | Mooreville Road      | 9              | 5,672.1    |
| Blythe Road           | 3, 4         | 556.0      | Morris Road          | 7, 10          | 479.3      |
| Bower Circuit         | 11           | 456.3      | Natone Road          | 7, 10, 11      | 6,160.0    |
| Breffny Road          | 9            | 570.1      | Neena Road           | 2,3            | 1,025.7    |
| Camena Road           | 7, 10        | 4,334.8    | North Prospect Road  | 5, 8           | 3,016.3    |
| Cartledge Road        | 3            | 399.5      | Oonah Road           | 1, 5, 6        | 19,458.9   |
| Cascade Road          | 9            | 1,755.3    | Osborns Road         | 3              | 647.6      |
| Charlton Close        | 11           | 159.9      | Penima Road          | 8              | 1,467.9    |
| Circular Road         | 6, 8, 9      | 8,010.9    | Pet Road             | 6              | 1,115.9    |
| Clarkes Road          | 7            | 1,401.7    | Poimena Road         | 8, 9           | 2,367.8    |
| Coppins Road          | 2, 5         | 2,315.4    | Prior Crescent       | 11             | 183.4      |
| Crown Circuit         | 11           | 527.7      | Rawlings Road        | 9              | 1,380.4    |
| Darling Road          | 6, 9         | 659.5      | Riverton Road        | 4              | 346.3      |
| Dear Road             | 6, 7         | 567.9      | Rogetta Road         | 3              | 2,546.6    |
| Devonshire Drive      | 11           | 2,890.6    | Rutherford Road      | 10, 11         | 1,101.8    |
| Eighteen Mile Road    | 2, 3         | 2,724.6    | Serpentine Road      | 5, 8           | 2,140.4    |
| Ellis Road            | 9            | 449.2      | South Prospect Road  | 5, 8           | 6,174.3    |
| Emmertons Road        | 10           | 646.1      | South Riana Road     | 4              | 3,016.7    |
| Emu Vale Road         | 9            | 235.0      | St Marys Road        | 1, 2, 5        | 1,128.1    |
| Falls Road            | 3            | 1,670.1    | Stowport Road        | 10, 11         | 5,543.3    |
| Fern Glade Road       | 9, 10, 11    | 4,189.1    | Sunny Place          | 11             | 124.1      |
| Glance Creek Road     | 7, 9, 10, 11 | 5,293.4    | Sushames Road        | 3              | 429.5      |
| Grealeys Road         | 7            | 183.7      | Talunah Road         | 1, 2, 3        | 11,280.1   |
| Greta Road            | 4, 7         | 1,820.1    | Tena Road            | 2, 3, 5, 6     | 1,958.8    |
| Grooms Road           | 4            | 149.6      | Three Mile Line Road | 9              | 2,052.3    |
| Guide Road            | 5, 6, 8      | 5,745.3    | Upper Natone Road    | 2, 3, 4, 7, 10 | 22,440.3   |
| Hayes Road            | 4            | 359.7      | Upper Stowport Road  | 7, 9, 10, 11   | 7,378.0    |
| Highclere Road        | 6            | 1,610.6    | Warra Road           | 9              | 1,559.1    |
| Illoura Road          | 9            | 881.1      | West Maydena Road    | 11             | 413.0      |
| Iron Mine Road        | 10, 11       | 865.8      | West Mooreville Road | 8, 9           | 10,373.1   |
| Jameson Road          | 9            | 129.1      | West Ridgley Road    | 5, 6, 8        | 4,761.7    |
| Kara Road             | 2, 3         | 1,304.1    | Winforton Avenue     | 11             | 201.1      |
| Keetanah Road         | 7            | 1,892.5    | Youralla Road        | 6              | 2,015.8    |
| Kelare Road           | 7, 10        | 491.3      | Tourana Roda         |                | 2,013.0    |
| Kilburn Road          | 9            | 265.8      |                      |                |            |
| Kings Road            | 4            | 390.0      |                      |                |            |
| Kingsclere Road       | 2, 3, 6      | 2,828.2    |                      |                |            |
| Kookaburra Hill Drive | 10, 11       | 568.2      |                      |                |            |
| Laoona Road           | 8, 9         | 1,224.4    |                      |                |            |
| Lenna Road            | 6            | 444.1      |                      |                |            |
| Letteene Road         | 11           | 2,043.4    |                      |                |            |
| Liapota Road          | 1, 5         | 1,599.7    |                      |                |            |
| Loonah Road           | 7, 10        | 1,671.0    |                      |                |            |
| Lottah Road           | 7, 10        | 2,562.6    |                      |                |            |
| Loynee Rd             | 7            | 121.6      |                      |                |            |
| -57                   | 1.           | 121.0      |                      |                |            |