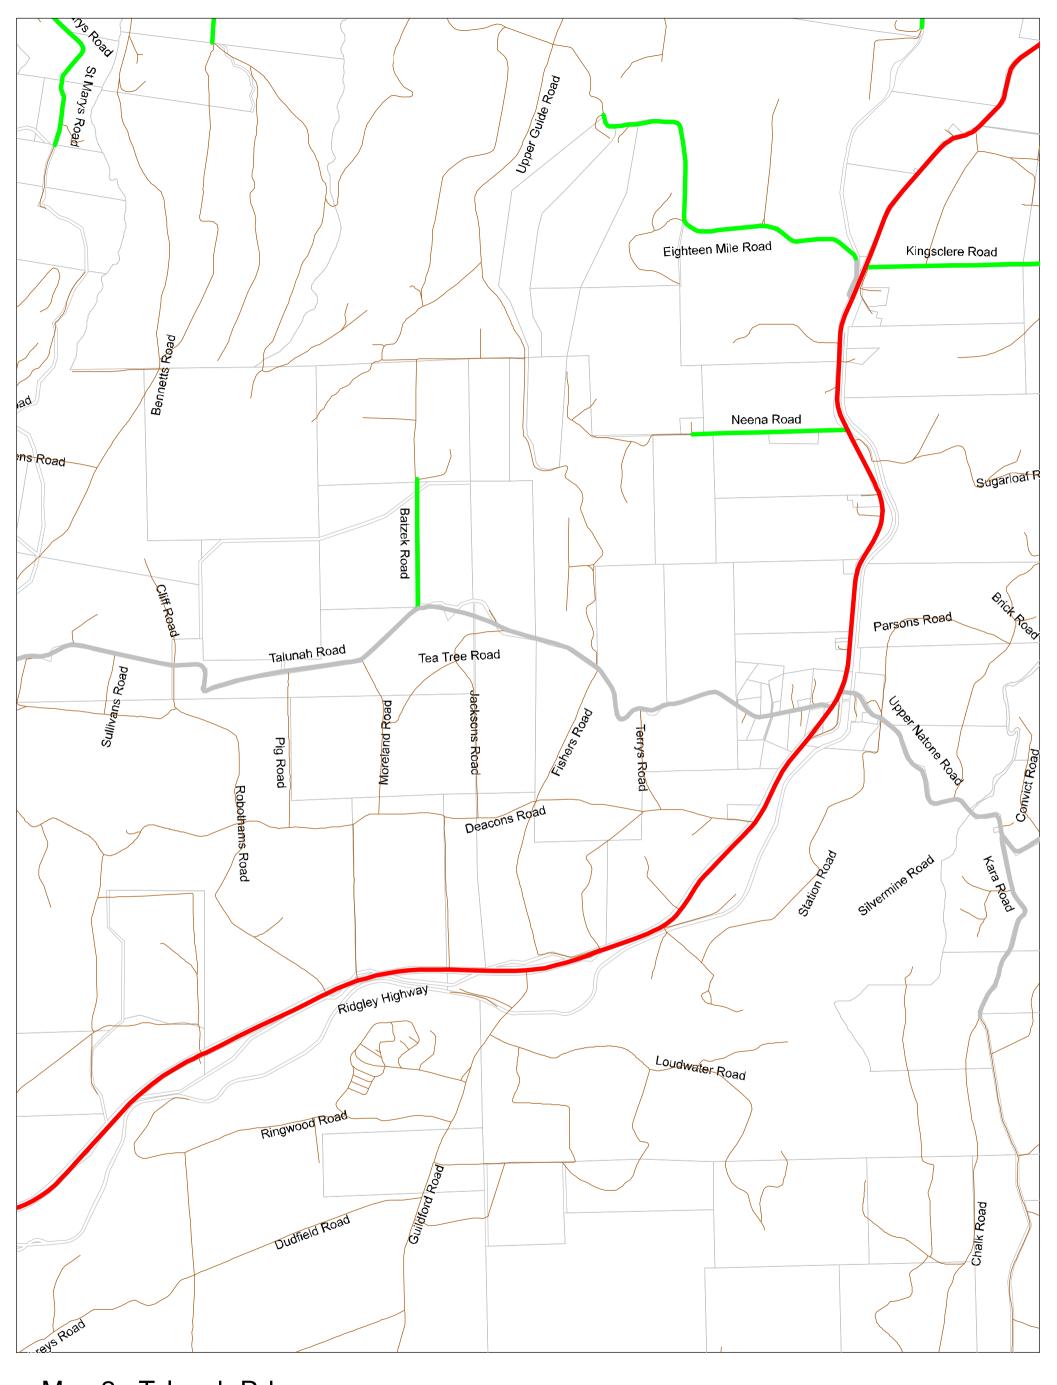

Council Map REG-CCS-CG-016 Version 10.0 Approved 28 November 2023

| Road Name             | Мар          | <u>(m)</u> | Road Name            | <u>Map</u>     | <u>(m)</u> |
|-----------------------|--------------|------------|----------------------|----------------|------------|
| Algona Avenue         | 11           | 1,781.6    | Martin Place         | 1              | 188.2      |
| Applebys Road         | 4            | 1,582.1    | Maydena Road         | 10, 11         | 1,841.4    |
| Arlington Place       | 11           | 204.9      | Menaire Road         | 9              | 1,409.1    |
| Batzek Road           | 2            | 858.3      | Menne Road           | 6              | 304.1      |
| Bellavista Road       | 9            | 635.4      | Metaira Road         | 8, 9           | 3,336.6    |
| Bianci Road           | 3, 4         | 991.7      | Minna Road           | 9,10, 11       | 7,194.0    |
| Bissett Place         | 11           | 240.0      | Mooreville Road      | 9              | 5,672.1    |
| Blythe Road           | 3, 4         | 556.0      | Morris Road          | 7, 10          | 479.3      |
| Bower Circuit         | 11           | 456.3      | Natone Road          | 7, 10, 11      | 6,160.0    |
| Breffny Road          | 9            | 570.1      | Neena Road           | 2,3            | 1,025.7    |
| Camena Road           | 7, 10        | 4,334.8    | North Prospect Road  | 5, 8           | 3,016.3    |
| Cartledge Road        | 3            | 399.5      | Oonah Road           | 1, 5, 6        | 19,458.9   |
| Cascade Road          | 9            | 1,755.3    | Osborns Road         | 3              | 647.6      |
| Charlton Close        | 11           | 159.9      | Penima Road          | 8              | 1,467.9    |
| Circular Road         | 6, 8, 9      | 8,010.9    | Pet Road             | 6              | 1,115.9    |
| Clarkes Road          | 7            | 1,401.7    | Poimena Road         | 8, 9           | 2,367.8    |
| Coppins Road          | 2, 5         | 2,315.4    | Prior Crescent       | 11             | 183.4      |
| Crown Circuit         | 11           | 527.7      | Rawlings Road        | 9              | 1,380.4    |
| Darling Road          | 6, 9         | 659.5      | Riverton Road        | 4              | 346.3      |
| Dear Road             | 6, 7         | 567.9      | Rogetta Road         | 3              | 2,546.6    |
| Devonshire Drive      | 11           | 2,890.6    | Rutherford Road      | 10, 11         | 1,101.8    |
| Eighteen Mile Road    | 2, 3         | 2,724.6    | Serpentine Road      | 5, 8           | 2,140.4    |
| Ellis Road            | 9            | 449.2      | South Prospect Road  | 5, 8           | 6,174.3    |
| Emmertons Road        | 10           | 646.1      | South Riana Road     | 4              | 3,016.7    |
| Emu Vale Road         | 9            | 235.0      | St Marys Road        | 1, 2, 5        | 1,128.1    |
| Falls Road            | 3            | 1,670.1    | Stowport Road        | 10, 11         | 5,543.3    |
| Fern Glade Road       | 9, 10, 11    | 4,189.1    | Sunny Place          | 11             | 124.1      |
| Glance Creek Road     | 7, 9, 10, 11 | 5,293.4    | Sushames Road        | 3              | 429.5      |
| Grealeys Road         | 7            | 183.7      | Talunah Road         | 1, 2, 3        | 11,280.1   |
| Greta Road            | 4, 7         | 1,820.1    | Tena Road            | 2, 3, 5, 6     | 1,958.8    |
| Grooms Road           | 4            | 149.6      | Three Mile Line Road | 9              | 2,052.3    |
| Guide Road            | 5, 6, 8      | 5,745.3    | Upper Natone Road    | 2, 3, 4, 7, 10 | 22,440.3   |
| Hayes Road            | 4            | 359.7      | Upper Stowport Road  | 7, 9, 10, 11   | 7,378.0    |
| Highclere Road        | 6            | 1,610.6    | Warra Road           | 9              | 1,559.1    |
| Illoura Road          | 9            | 881.1      | West Maydena Road    | 11             | 413.0      |
| Iron Mine Road        | 10, 11       | 865.8      | West Mooreville Road | 8, 9           | 10,373.1   |
| Jameson Road          | 9            | 129.1      | West Ridgley Road    | 5, 6, 8        | 4,761.7    |
| Kara Road             | 2, 3         | 1,304.1    | Winforton Avenue     | 11             | 201.1      |
| Keetanah Road         | 7            | 1,892.5    | Youralla Road        | 6              | 2,015.8    |
| Kelare Road           | 7, 10        | 491.3      | Tourana Roda         |                | 2,013.0    |
| Kilburn Road          | 9            | 265.8      |                      |                |            |
| Kings Road            | 4            | 390.0      |                      |                |            |
| Kingsclere Road       | 2, 3, 6      | 2,828.2    |                      |                |            |
| Kookaburra Hill Drive | 10, 11       | 568.2      |                      |                |            |
| Laoona Road           | 8, 9         | 1,224.4    |                      |                |            |
| Lenna Road            | 6            | 444.1      |                      |                |            |
| Letteene Road         | 11           | 2,043.4    |                      |                |            |
| Liapota Road          | 1, 5         | 1,599.7    |                      |                |            |
| Loonah Road           | 7, 10        | 1,671.0    |                      |                |            |
| Lottah Road           | 7, 10        | 2,562.6    |                      |                |            |
| Loynee Rd             | 7            | 121.6      |                      |                |            |
| -57                   | 1.           | 121.0      |                      |                |            |