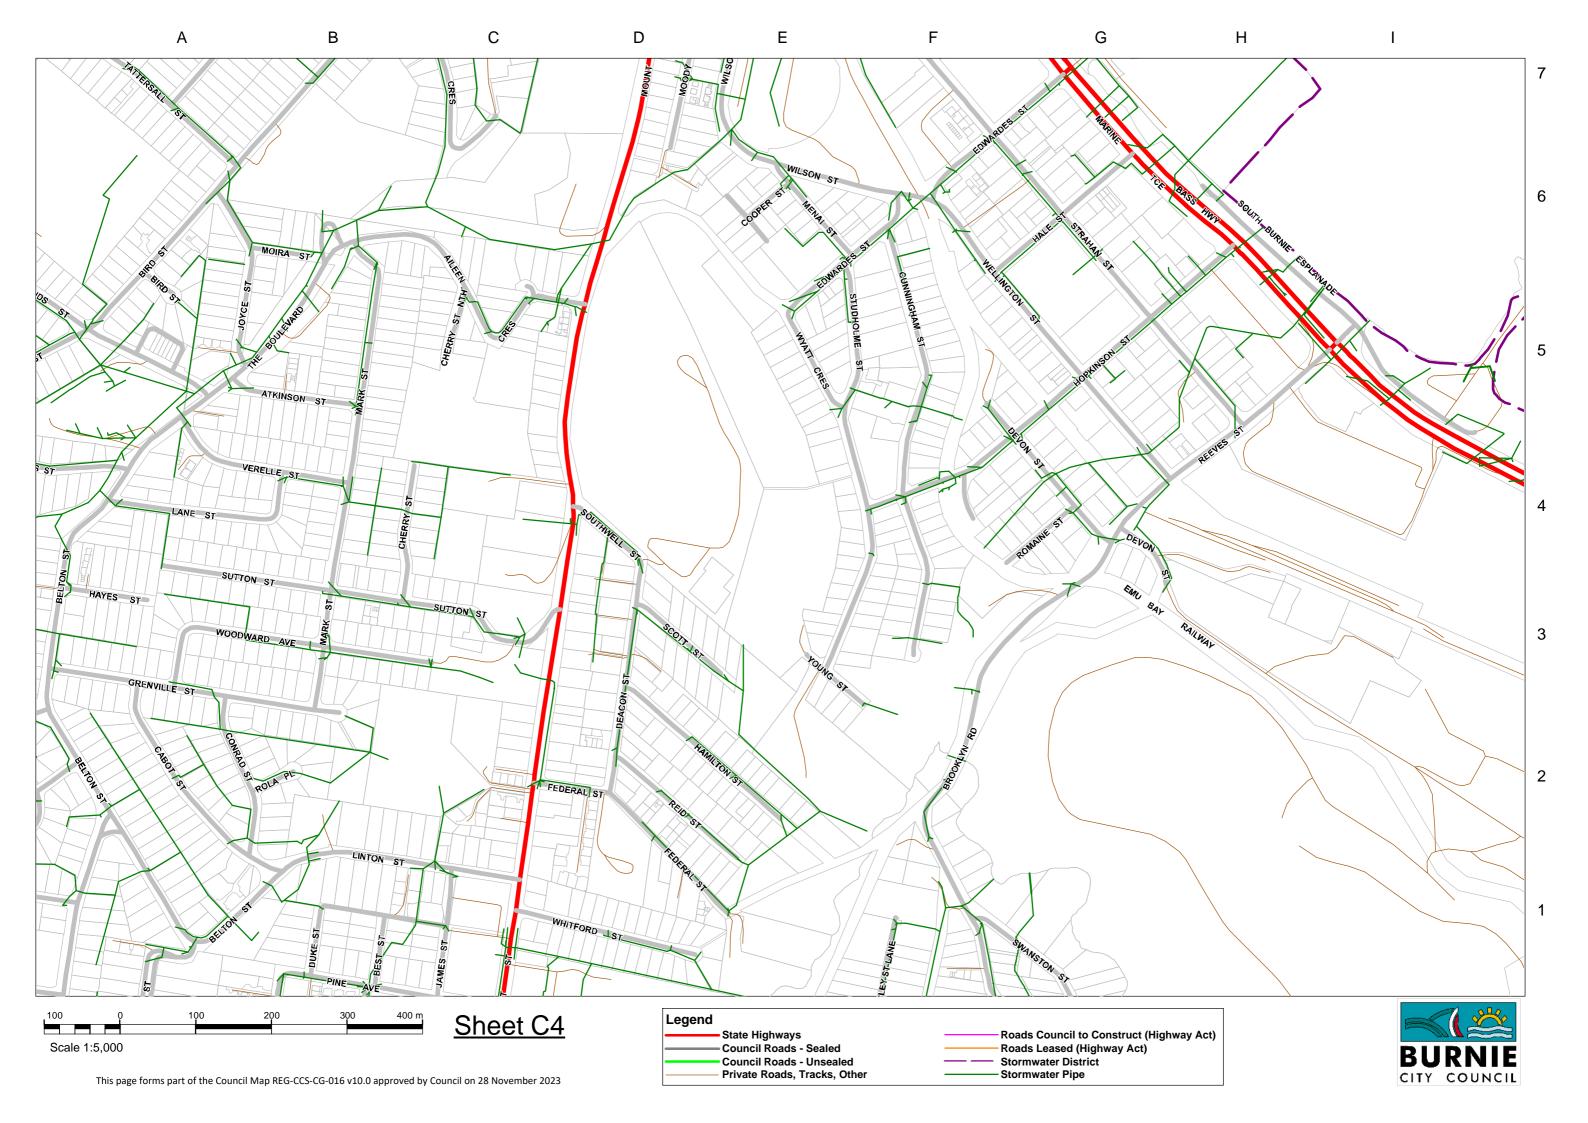

## Map 12 - East Cam Rd

Council Map REG-CCS-CG-016 Version 10.0 Approved 28 November 2023

| Road Name             | <u>Map</u> | <u>Ref</u> | <u>(m)</u> | Road Name     | <u>Map</u> | <u>Ref</u> | <u>(m)</u> | Road Name         | <u>Map</u> | <u>Ref</u> | <u>(m)</u> |
|-----------------------|------------|------------|------------|---------------|------------|------------|------------|-------------------|------------|------------|------------|
| Abbott St             | D4         | C6         | 232.5      | Besser Cres   | A1         | F5         | 666.7      | Churchill Ave     | D4         | B5         | 321.5      |
| Acacia Dve            | E4         | A6         | 305.2      | Best St       | C4         | B1         | 264.2      | Clarke St         | C6         | E3         | 112.9      |
| Adye Court            | D3         | C7         | 68.0       | Billett Crt   | D3         | E4         | 112.2      | Claude Place      | A2         | D4         | 107.9      |
| Agar Crt              | D3         | D6         | 62.4       | Bird St       | C4         | A6         | 1,050.5    | Colchester St     | C5         | H1         | 100.9      |
| Aileen Cres           | C4         | C5         | 430.0      | Blackwood Pde | D4         | E2         | 859.5      | Colegrave Rd      | D4         | А3         | 902.2      |
| Aleeka Crt            | E4         | H5         | 282.7      | Blake Bvd     | C3         | E3         | 128.9      | Collins St        | D4         | F4         | 1,005.8    |
| Alexander St          | B4         | D5         | 569.8      | Blizzard Ln   | B3         | G5         | 150.1      | Columnar Ct       | B4         | F6         | 65.2       |
| Alice St              | В3         | Н3         | 120.1      | Boland Ave    | E3         | G6         | 238.8      | Conrad St         | C4         | A2         | 223.5      |
| Alice St East Lane ** | В3         | Н3         | 115.5      | Boston Ave    | A2         | H2         | 115.4      | Cooee Point Rd    | A3         | В6         | 529.8      |
| Alice St West Lane ** | В3         | НЗ         | 81.9       | Bourke St     | B4         | D6         | 120.3      | Cooney Crt        | E3         | G5         | 71.0       |
| Alkira Crt            | A3         | E1         | 33.6       | Brickport Rd  | A3         | B1         | 2,081.6    | Cooper St         | C4         | E6         | 71.8       |
| Alma Pl               | A2         | B5         | 254.6      | Brickwell St  | B4         | F2         | 71.3       | Cooper St Lane ** | C4         | D6         | 40.4       |
| Amanda Crt            | D4         | E2         | 159.9      | Brisbane Pl   | D4         | B5         | 111.6      | Coorabin Crt      | В3         | D7         | 26.9       |
| Amelia St             | B4         | B5         | 173.8      | Britt Pl      | E4         | D2         | 49.5       | Corcellis St      | C5         | I1         | 403.4      |
| Amy St                | B4         | B5         | 76.6       | Brooklyn Rd   | C4         | F3         | 612.3      | Cranwell St       | B3         | E4         | 276.7      |
| Anglesea St           | D5         | G7         | 515.9      | Bryan St      | В3         | G2         | 91.2       | Crisp St          | A3         | A4         | 119.3      |
| Ann Pl                | A2         | D5         | 107.9      | Burnell St    | A3         | A5         | 152.6      | Crowe St          | D3         | H5         | 197.6      |
| Argyle St             | D4         | C6         | 232.3      | Burton St     | B4         | D2         | 174.0      | Crown St          | B4         | В6         | 135.9      |
| Arhanni St            | E3         | D7         | 126.7      | Button Ave    | A3         | E3         | 353.1      | Crudwell Crt      | D3         | H5         | 133.4      |
| Armitage Cres         | D3         | C5         | 346.6      | Byrne Pl      | D3         | B4         | 126.8      | Cunningham St     | C4         | F5         | 592.2      |
| Arthur St             | A2         | D5         | 251.2      | Byworth St    | В3         | В3         | 225.6      | Curraghmore Ave   | В3         | E2         | 690.3      |
| Atkins Dve            | E4         | В7         | 347.7      | Cabot St      | C4         | A2         | 336.9      | Cypress Crt       | E4         | E7         | 103.5      |
| Atkinson St           | C4         | A5         | 178.3      | Cam Crt       | A1         | D4         | 226.8      | Damian Ave        | E3         | G4         | 396.7      |
| Avon St               | A3         | H2         | 378.2      | Cambria St    | A3         | А3         | 113.6      | Deacon St         | C4         | D3         | 312.5      |
| Banksia Crt           | E4         | В6         | 113.6      | Cannon Crt    | D3         | В6         | 86.0       | Deavan Drv        | C3         | D3         | 439.5      |
| Barker St             | D4         | H1         | 170.2      | Cardinal Crt  | B3         | D6         | 188.5      | Dedham St         | C5         | F2         | 106.2      |
| Barnard Cres          | D3         | А3         | 542.5      | Cattley St    | B4         | E5         | 362.2      | Devon St          | C4         | G4         | 351.8      |
| Bathurst St           | D4         | C5         | 388.7      | Cedar Pl      | E4         | A7         | 71.0       | Dianella Court    | D3         | C2         | 25.8       |
| Bay St                | A3         | H2         | 661.3      | Chalk Ave     | В3         | E2         | 57.6       | Dowling Dve       | E4         | A5         | 413.4      |
| Bay View Ave          | B4         | В6         | 151.5      | Chanel St     | В3         | D4         | 477.0      | Duke St           | D4         | В7         | 94.2       |
| Beattie St            | C3         | G1         | 347.3      | Chanel St Nth | В3         | D5         | 184.8      | Durham Rd         | A3         | А3         | 698.7      |
| Bell St               | C3         | G4         | 144.9      | Charles St    | B4         | C4         | 135.8      | East Cam Rd       | A1         | E3         | 3,166.2    |
| Belton St             | C4         | A1         | 874.0      | Cherry St     | C4         | B4         | 183.7      | Eastwood Dr       | В3         | H4         | 450.4      |
| Bennett St            | D3         | H4         | 188.8      | Cherry St Nth | C4         | C6         | 60.5       | Edwardes St       | C4         | E6         | 461.4      |
| Bernard Rd            | A2         | В4         | 181.4      | Chloe Crt     | D4         | В4         | 201.6      | Edwin Pl          | В3         | C5         | 145.4      |

| Road Name                      | Мар | Ref | <u>(m)</u> | Road Name             | Map | Ref | <u>(m)</u> | Road Name           | Map | Ref | <u>(m)</u> |
|--------------------------------|-----|-----|------------|-----------------------|-----|-----|------------|---------------------|-----|-----|------------|
| Elizabeth St                   | B4  | B4  | 406.9      | Hambledon Ave         | В3  | C3  | 353.8      | Kent Ave            | C3  | H2  | 196.5      |
| Emerald Crt                    | B2  | H2  | 71.0       | Hamilton St           | C4  | D3  | 273.0      | Kentish Dr          | D3  | D3  | 701.0      |
| Emmett St                      | B2  | G1  | 439.5      | Hardy St              | C3  | F2  | 270.4      | King St             | B4  | C6  | 220.5      |
| Eucalyptus Court               | D3  | C2  | 28.4       | Harris Crt            | D3  | E4  | 78.2       | King St (Ridgley)   | R2  | C2  | 117.1      |
| Euroka Crt                     | D4  | C4  | 171.9      | Harrison St           | B4  | B5  | 88.1       | Kingsley Ave        | D4  | F3  | 346.2      |
| Evans St                       | A2  | 15  | 116.5      | Hawkins St            | C3  | E3  | 191.3      | Ladbrooke St        | B4  | E4  | 398.9      |
| Ewington Way                   | E3  | Н3  | 128.9      | Hayes St              | C3  | H4  | 116.9      | Laird Rd            | B1  | F2  | 406.3      |
| Executive Close                | D4  | D4  | 168.7      | Heather Cres          | В3  | A4  | 303.1      | Lane St             | C4  | A4  | 285.5      |
| Exhibition St                  | D4  | F6  | 211.9      | Hellyer Ave           | В3  | E2  | 74.1       | Larkin Crt          | C3  | D2  | 113.5      |
| Fagan Dve                      | E3  | G4  | 193.7      | Henry St              | D4  | В6  | 234.5      | Latrobe St          | D4  | E5  | 89.9       |
| Farquhar St                    | В3  | H2  | 97.1       | High St               | B4  | D5  | 64.8       | Laurel Crt          | D5  | A2  | 68.7       |
| Federal St                     | C4  | D2  | 328.3      | Hilder St             | A3  | F3  | 100.8      | Leonard Crt         | A2  | D5  | 44.4       |
| Fern Glade Rd (Nth of Emu Rive | D5  | D4  | 1,243.9    | Hill St               | B4  | D2  | 98.7       | Les Clark Drive     | A2  | H4  | 407.6      |
| Fidler St                      | A2  | G4  | 512.6      | Hillfarm Dr           | В3  | В3  | 693.7      | Linton St           | C4  | B2  | 325.6      |
| Firmont Rise                   | В3  | C4  | 192.2      | Hodgman St            | B4  | C4  | 377.9      | Little Alexander St | B4  | D5  | 366.5      |
| Fleming Crt                    | В4  | D3  | 188.0      | Holmes Pl             | В3  | E4  | 67.1       | Little Bird St      | B4  | C3  | 126.0      |
| Flinders St                    | D4  | D5  | 436.5      | Hopkinson St          | C4  | F4  | 672.4      | Loongana Ave        | D3  | C7  | 478.0      |
| Franklin St                    | D4  | E6  | 264.5      | Hospital Access Rd ** | A3  | C2  | 67.7       | Lorrie Pl           | В3  | C5  | 228.9      |
| Frederick St                   | A2  | C5  | 201.4      | Howe St               | В3  | E4  | 433.0      | Lorymer Pl          | D3  | D4  | 180.8      |
| Futuna Ave                     | В3  | E5  | 575.7      | Hull St               | C5  | l1  | 107.1      | Lucas Pl            | D3  | G5  | 82.2       |
| Garner Crt                     | D3  | A5  | 237.6      | Hutchinson St         | D3  | B4  | 695.5      | Lyons St            | C3  | H4  | 408.0      |
| George St (Chasm Creek)        | C7  | G2  | 153.5      | Jacobs Cres           | D4  | А3  | 245.8      | Mace St             | B4  | В3  | 528.0      |
| George St (Ridgley)            | R2  | В3  | 450.4      | James St              | C4  | B1  | 174.0      | Madden St           | D3  | H4  | 1,116.5    |
| Gilbert St                     | A4  | D1  | 154.3      | Janet Drv             | B2  | H2  | 379.5      | Madeline Dr         | D3  | D1  | 582.2      |
| Gill Pl                        | D3  | D7  | 86.2       | John St               | B4  | A4  | 91.2       | Main Rd (Wivenhoe)  | C5  | F3  | 1,638.6    |
| Gracie Cres                    | C3  | G2  | 344.1      | Johnson St            | D4  | В6  | 242.0      | Malonga Dr          | C3  | C4  | 597.5      |
| Grandview Ave                  | В3  | H4  | 953.0      | Jones St              | B4  | B5  | 378.1      | Malunna Cres        | В3  | F7  | 283.9      |
| Grant St                       | D4  | H2  | 178.3      | Jordan Crt            | C3  | A7  | 56.0       | Manuka Dve          | E4  | C5  | 1,135.5    |
| Grant St Nth                   | D5  | B2  | 346.1      | Jorgensen St          | В3  | H1  | 639.3      | Margaret St         | В3  | G3  | 198.6      |
| Gray St                        | D4  | A6  | 167.0      | Joshua Pl             | B4  | C2  | 116.2      | Marine Terrace      | B4  | E4  | 636.1      |
| Greenacre St                   | D4  | A2  | 345.7      | Josie Cres            | E3  | H4  | 159.9      | Mark St             | C4  | В6  | 645.6      |
| Grenville St                   | C3  | Н3  | 392.5      | Joyce St              | C4  | A6  | 251.9      | Marriott St         | E4  | Н6  | 138.8      |
| Griffith St                    | D3  | F4  | 405.1      | Kalina Cres           | A3  | E1  | 302.4      | Massy-Greene Drive  | C5  | D2  | 775.3      |
| Hale St                        | C4  | G6  | 244.7      | Keene Court           | D3  | C2  | 147.7      | Mawson Rd           | B1  | С3  | 350.7      |
| Halstead St                    | В3  | H2  | 457.7      | Kennedy St            | A2  | B5  | 203.8      | Maydena Pl          | A4  | A1  | 157.5      |

| Road Name           | Map | Ref | <u>(m)</u> | Road Name            | Map | Ref | <u>(m)</u> | Road Name          | Map | Ref | (m)   |
|---------------------|-----|-----|------------|----------------------|-----|-----|------------|--------------------|-----|-----|-------|
| McGaw Pl            | D3  | E3  | 146.6      | Oldaker St           | В3  | G6  | 147.8      | Ritchie Ave        | E3  | F5  | 285.8 |
| McGrath St          | D4  | A7  | 439.8      | Olive St             | A4  | C1  | 336.7      | River Rd           | C5  | E1  | 957.0 |
| McPhee St           | D5  | A2  | 758.0      | Oonah St             | D3  | D7  | 197.9      | Robotham Pl        | B4  | C1  | 142.6 |
| McRae Pl            | В3  | D5  | 100.6      | Oonah St North       | C3  | D3  | 129.4      | Rockliff Crt       | D3  | E3  | 30.7  |
| Medbury Cres        | B4  | B1  | 309.7      | Ormsby St            | D5  | F6  | 378.3      | Rola Pl            | C4  | A2  | 61.2  |
| Medwin St           | E4  | H7  | 229.9      | Osborne St           | A3  | A5  | 143.3      | Romaine St         | C4  | F4  | 118.7 |
| Menai St            | C4  | E6  | 159.9      | Oval St              | A2  | 15  | 111.4      | Rose St            | E4  | А3  | 139.5 |
| Mercedes Pl         | E4  | А3  | 254.1      | Panorama Cres        | A2  | 13  | 390.0      | Roslyn Ave         | D4  | E3  | 772.4 |
| Mills Rd            | В3  | В3  | 583.8      | Paraka St            | В3  | G6  | 536.6      | Ross St            | В3  | G2  | 243.9 |
| Moira St            | C4  | A6  | 79.9       | Paramount Crt        | C3  | C2  | 239.1      | Rouse Pl           | D3  | D2  | 166.0 |
| Mollison St         | A3  | G2  | 109.6      | Park St              | A4  | A2  | 107.3      | Ruhamah Crt        | D4  | E3  | 31.7  |
| Monnington St       | D4  | В6  | 249.4      | Parker Crt (Ridgley) | R2  | D4  | 117.0      | Russ St            | A3  | Н3  | 64.9  |
| Moody St            | B4  | D2  | 414.8      | Pattison Crt         | D4  | E2  | 140.9      | Russell Pl         | E3  | H7  | 81.6  |
| Mooreville Rd       | C3  | B2  | 2,534.1    | Payne St             | C3  | F2  | 1,699.0    | Saltbush Court     | D3  | C2  | 51.7  |
| Morris St           | A3  | A6  | 151.0      | Pearl St             | C5  | G1  | 572.9      | Sampson St         | C3  | G4  | 268.5 |
| Morrison St         | B4  | B2  | 221.8      | Pease St             | D4  | A4  | 77.6       | Sanderson Pl       | D3  | E6  | 58.9  |
| Morse St            | B4  | В3  | 315.9      | Pepperberry Court    | D3  | C2  | 77.4       | Sassafras Cres     | E4  | D7  | 393.3 |
| Mount St            | B4  | D1  | 578.9      | Phillip St           | C5  | H2  | 176.9      | Saundridge Rd      | A2  | 14  | 492.1 |
| Mussen Close        | D3  | E2  | 187.4      | Pine Ave             | C4  | A1  | 293.9      | Scarfe St          | A1  | D5  | 715.9 |
| Mylan Cres          | D3  | В7  | 410.6      | Platinum Dr          | C2  | H7  | 332.9      | Scott St           | C4  | D3  | 147.5 |
| Myrtle Cres         | D5  | C2  | 342.2      | Pleasant St          | B4  | B4  | 201.2      | Sea Eagle St       | C7  | F2  | 331.2 |
| Myrtle Cres Lane ** | D5  | C4  | 178.4      | Plummer Ave          | B4  | D2  | 79.0       | Seaview Ave        | B4  | A7  | 422.3 |
| Nairana Ave         | C3  | B4  | 403.1      | Poke St              | A3  | A5  | 130.3      | Seaview Laneway ** | B4  | A7  | 87.3  |
| Neil Crt            | E3  | 17  | 69.8       | Princes St           | B4  | В7  | 497.8      | Sebastian Crt      | E3  | H4  | 271.9 |
| Nelson St           | C3  | G2  | 449.5      | Prospect St          | B4  | A5  | 144.0      | Shepton Close      | A2  | Н3  | 48.5  |
| Noel St             | A3  | F3  | 120.5      | Quamby Pl            | D4  | D4  | 119.9      | Simon Crt          | D4  | E4  | 125.3 |
| North Terrace       | B4  | F6  | 773.6      | Queen St             | B4  | C7  | 391.7      | Singline Ave       | E3  | Н4  | 535.9 |
| Norton Crt          | D3  | C3  | 63.7       | Queen St (Ridgley)   | R2  | D3  | 117.9      | Smith St           | D5  | H6  | 662.6 |
| Nothrop Crt         | D3  | B4  | 79.4       | Randall St           | B4  | B2  | 111.8      | Sorrell St         | D3  | H4  | 78.4  |
| Oasis Drive         | C3  | B2  | 177.0      | Ready St             | C5  | G2  | 92.4       | Southwell St       | C4  | D4  | 117.1 |
| Oates St            | B4  | А3  | 105.1      | Reeves St            | C4  | G4  | 391.8      | Speed St           | A3  | A4  | 155.9 |
| Ocean View Lane     | A2  | C5  | 463.3      | Regent St            | A4  | C1  | 302.9      | Spencer St         | D4  | F6  | 396.3 |
| Ogden St            | C3  | F2  | 905.6      | Reid St              | C4  | D2  | 211.8      | Spring St          | B4  | E3  | 120.2 |
| O'Grady St          | E4  | G6  | 412.0      | Reservoir St         | D4  | H2  | 308.6      | Stammers Pl        | D3  | D3  | 180.7 |
| Old Surrey Rd       | E4  | E2  | 3,685.9    | Richardson Cres      | В3  | H5  | 470.3      | Stevens Pl         | C3  | D7  | 339.2 |

| Road Name                      | Мар | Ref | <u>(m)</u> | Road Name                      | Мар | Ref | <u>(m)</u> | Road Name | Map | Ref | <u>(m)</u> |
|--------------------------------|-----|-----|------------|--------------------------------|-----|-----|------------|-----------|-----|-----|------------|
| Stirling St                    | C3  | F3  | 1,203.5    | Waratah Cres (Ridgley)         | R2  | E2  | 114.1      |           |     |     |            |
| Stitz St                       | A2  | 14  | 193.4      | Wardlaw St                     | D3  | Н3  | 86.9       |           |     |     |            |
| Strahan St                     | C4  | G6  | 691.0      | Wattle Ave                     | D5  | C4  | 471.7      |           |     |     |            |
| Stratton Crt                   | E3  | G5  | 74.4       | Wattle PI                      | D5  | D3  | 161.5      |           |     |     |            |
| Studholme St                   | C4  | E5  | 567.9      | Wattle Pl Lane                 | D5  | D4  | 214.9      |           |     |     |            |
| Sutton St                      | C4  | C3  | 572.3      | Webb Ave                       | E3  | D7  | 100.7      |           |     |     |            |
| Swanston St                    | C4  | G1  | 585.4      | Wellington St                  | C4  | F6  | 490.0      |           |     |     |            |
| Talina St                      | B4  | А3  | 171.5      | Wembley St                     | D4  | E7  | 340.3      |           |     |     |            |
| Taroona Ave                    | C3  | D3  | 397.2      | Wembley St Lane                | C4  | E1  | 172.8      |           |     |     |            |
| Tattersall St                  | C4  | A7  | 309.9      | Wesley St                      | В3  | Н3  | 83.6       |           |     |     |            |
| Terrylands Lane                | C3  | H5  | 125.7      | Wesley St East **              | В3  | Н3  | 129.8      |           |     |     |            |
| Terrylands St                  | C3  | H5  | 425.3      | West Mooreville Rd (To East Ca | C2  | D7  | 2,031.8    |           |     |     |            |
| The Boulevarde                 | C4  | A5  | 436.2      | West Park Grove                | В3  | Н6  | 1,783.8    |           |     |     |            |
| The Esplanade                  | C4  | Н6  | 533.0      | West St                        | D4  | A6  | 422.8      |           |     |     |            |
| Thirkell St                    | Α3  | А3  | 250.6      | Whitford St                    | C4  | C1  | 246.9      |           |     |     |            |
| Thompson Cres                  | B4  | C2  | 126.1      | William St                     | B4  | C5  | 149.5      |           |     |     |            |
| Thorne St                      | D3  | H5  | 1,103.9    | Willow Pl                      | D4  | A1  | 64.5       |           |     |     |            |
| Three Mile Line (East of Moore | D3  | F1  | 1,664.1    | Wilmot St                      | B4  | D6  | 656.5      |           |     |     |            |
| Tilley St                      | D3  | G5  | 251.6      | Wilson St                      | B4  | E5  | 1,348.7    |           |     |     |            |
| Tolunah St                     | А3  | H1  | 179.9      | Wilson St (Ridgley)            | R2  | B2  | 148.0      |           |     |     |            |
| Toorak Crt                     | А3  | D3  | 123.0      | Wingrove Gardens               | C3  | C1  | 527.0      |           |     |     |            |
| Townsend Pl                    | D3  | D3  | 105.2      | Winter Ave                     | D3  | H4  | 366.1      |           |     |     |            |
| Tracey St                      | В3  | H5  | 235.8      | Wirilda Dve                    | E4  | C6  | 223.3      |           |     |     |            |
| Truganini St                   | B4  | A2  | 285.8      | Wiseman St                     | D3  | C6  | 750.0      |           |     |     |            |
| Turnbull Ave                   | D3  | H5  | 235.3      | Woniora Rd                     | D3  | E5  | 1,090.6    |           |     |     |            |
| Turner Cres                    | D3  | E5  | 375.0      | Wood St                        | A3  | G2  | 74.6       |           |     |     |            |
| Turrung St                     | A3  | A6  | 365.8      | Woodward Ave                   | C4  | А3  | 412.7      |           |     |     |            |
| Unwin Court                    | D3  | C2  | 55.7       | Wright St                      | D3  | D5  | 655.2      |           |     |     |            |
| Uplands Pl                     | В3  | C6  | 515.5      | Wyatt Cres                     | C4  | E5  | 163.1      |           |     |     |            |
| Upper Bourke St                | B4  | C7  | 109.5      | York St                        | В3  | Н6  | 195.3      |           |     |     |            |
| Van Diemans Cres               | В3  | C2  | 466.6      | Young St                       | C4  | E3  | 101.5      |           |     |     |            |
| Verelle St                     | C4  | A4  | 255.1      |                                |     |     |            |           |     |     |            |
| Vernon Pl                      | B4  | C3  | 66.7       |                                |     |     |            |           |     |     |            |
| View Rd                        | В3  | F2  | 1,492.7    |                                |     |     |            |           |     |     |            |
| Villiers St                    | В3  | H6  | 251.8      |                                |     |     |            |           |     |     |            |
| Viney St                       | D3  | D5  | 214.6      |                                |     |     |            |           |     |     |            |