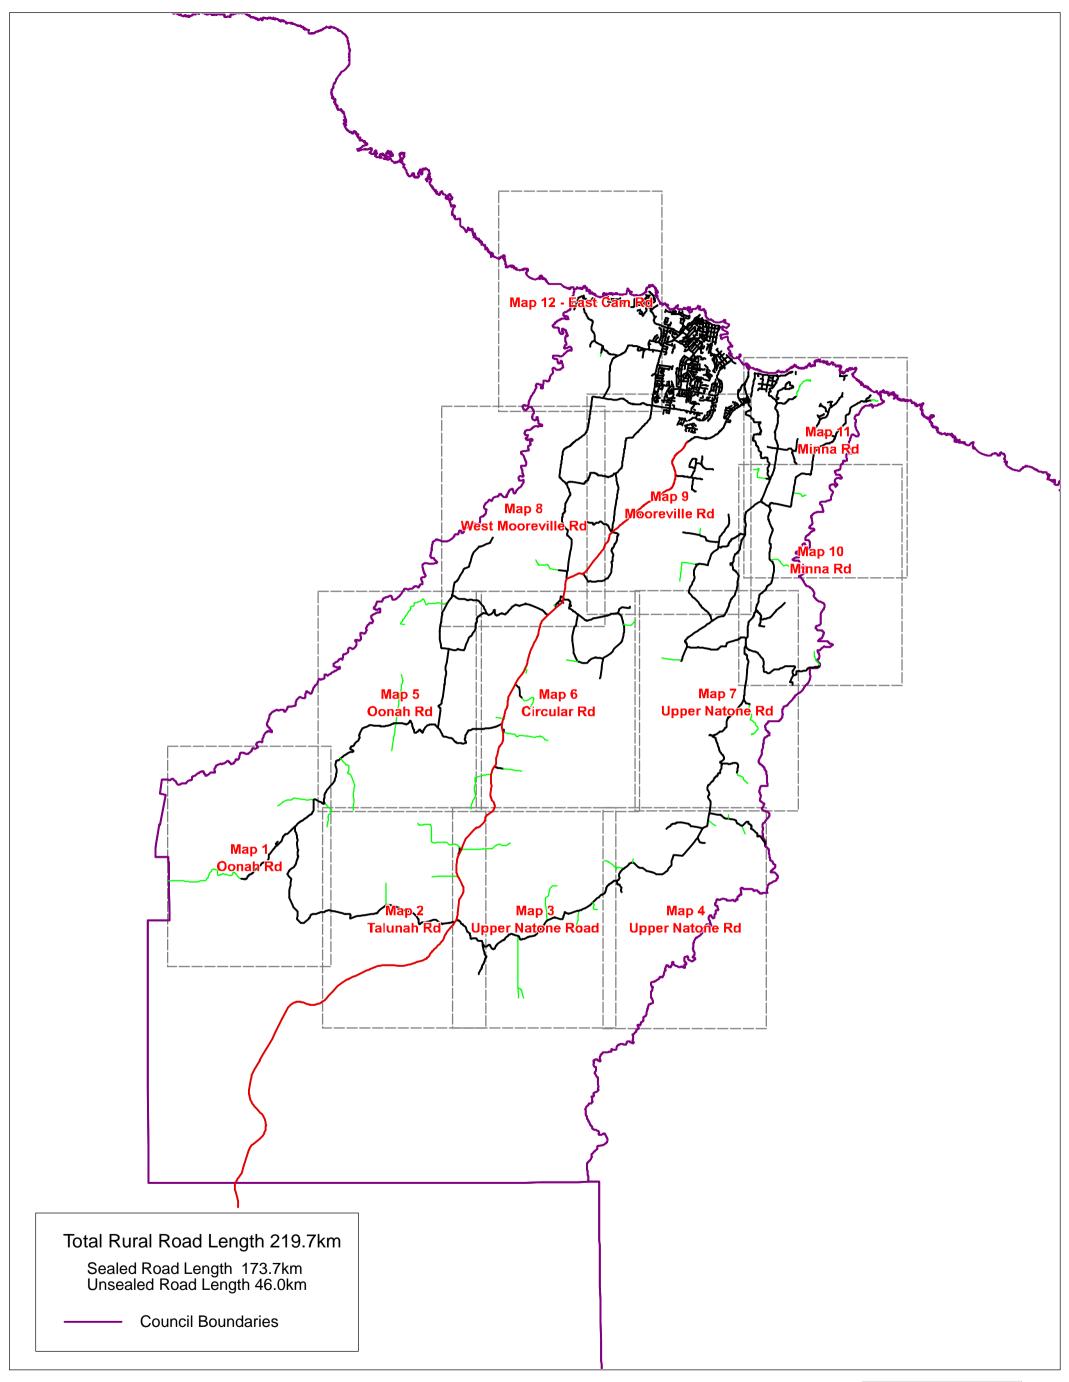

# **Burnie Council Map**

| <b>Document Endorsement</b>    |                                                                                                                                                                                                                                                                                                                                                                                                                           |
|--------------------------------|---------------------------------------------------------------------------------------------------------------------------------------------------------------------------------------------------------------------------------------------------------------------------------------------------------------------------------------------------------------------------------------------------------------------------|
| Responsibility:                | It is the statutory responsibility of the General Manager to keep up to date the Council Map in accordance with s208 of the <i>Local Government Act 1993</i> . It is the responsibility of the Director Operations to oversee the maintenance of the Council Map records through the asset and GIS system. It is the responsibility of the Governance Unit to maintain this document in the corporate document framework. |
| Minute Reference:              | Item AO181-23                                                                                                                                                                                                                                                                                                                                                                                                             |
| Council Meeting Date:          | 28 November 2023                                                                                                                                                                                                                                                                                                                                                                                                          |
| Strategic Plan Reference:      | Making a Better Burnie 2044 Enabler: Data – to inform our decisions and measure our performance                                                                                                                                                                                                                                                                                                                           |
| Previous Document<br>Replaced: | This document replaces the previous document Council Map version 9.0 dated 27 September 2022 (Item AO174-22).                                                                                                                                                                                                                                                                                                             |
| Date of Commencement:          | 29 November 2023                                                                                                                                                                                                                                                                                                                                                                                                          |
| Publication of document:       | Members of the public may access this document at the City Offices or on Council's website ( <a href="www.burnie.net">www.burnie.net</a> )                                                                                                                                                                                                                                                                                |
| Document Content:              | The <b>Urban Roads</b> Index and Maps and <b>Rural Roads</b> Index and Maps together comprise the Council Map REG-CCS-CG-016                                                                                                                                                                                                                                                                                              |

Council Map REG-CCS-CG-016 Version 10.0 Approved 28 November 2023

| Road Name             | Мар          | <u>(m)</u> | Road Name            | <u>Map</u>     | <u>(m)</u> |
|-----------------------|--------------|------------|----------------------|----------------|------------|
| Algona Avenue         | 11           | 1,781.6    | Martin Place         | 1              | 188.2      |
| Applebys Road         | 4            | 1,582.1    | Maydena Road         | 10, 11         | 1,841.4    |
| Arlington Place       | 11           | 204.9      | Menaire Road         | 9              | 1,409.1    |
| Batzek Road           | 2            | 858.3      | Menne Road           | 6              | 304.1      |
| Bellavista Road       | 9            | 635.4      | Metaira Road         | 8, 9           | 3,336.6    |
| Bianci Road           | 3, 4         | 991.7      | Minna Road           | 9,10, 11       | 7,194.0    |
| Bissett Place         | 11           | 240.0      | Mooreville Road      | 9              | 5,672.1    |
| Blythe Road           | 3, 4         | 556.0      | Morris Road          | 7, 10          | 479.3      |
| Bower Circuit         | 11           | 456.3      | Natone Road          | 7, 10, 11      | 6,160.0    |
| Breffny Road          | 9            | 570.1      | Neena Road           | 2,3            | 1,025.7    |
| Camena Road           | 7, 10        | 4,334.8    | North Prospect Road  | 5, 8           | 3,016.3    |
| Cartledge Road        | 3            | 399.5      | Oonah Road           | 1, 5, 6        | 19,458.9   |
| Cascade Road          | 9            | 1,755.3    | Osborns Road         | 3              | 647.6      |
| Charlton Close        | 11           | 159.9      | Penima Road          | 8              | 1,467.9    |
| Circular Road         | 6, 8, 9      | 8,010.9    | Pet Road             | 6              | 1,115.9    |
| Clarkes Road          | 7            | 1,401.7    | Poimena Road         | 8, 9           | 2,367.8    |
| Coppins Road          | 2, 5         | 2,315.4    | Prior Crescent       | 11             | 183.4      |
| Crown Circuit         | 11           | 527.7      | Rawlings Road        | 9              | 1,380.4    |
| Darling Road          | 6, 9         | 659.5      | Riverton Road        | 4              | 346.3      |
| Dear Road             | 6, 7         | 567.9      | Rogetta Road         | 3              | 2,546.6    |
| Devonshire Drive      | 11           | 2,890.6    | Rutherford Road      | 10, 11         | 1,101.8    |
| Eighteen Mile Road    | 2, 3         | 2,724.6    | Serpentine Road      | 5, 8           | 2,140.4    |
| Ellis Road            | 9            | 449.2      | South Prospect Road  | 5, 8           | 6,174.3    |
| Emmertons Road        | 10           | 646.1      | South Riana Road     | 4              | 3,016.7    |
| Emu Vale Road         | 9            | 235.0      | St Marys Road        | 1, 2, 5        | 1,128.1    |
| Falls Road            | 3            | 1,670.1    | Stowport Road        | 10, 11         | 5,543.3    |
| Fern Glade Road       | 9, 10, 11    | 4,189.1    | Sunny Place          | 11             | 124.1      |
| Glance Creek Road     | 7, 9, 10, 11 | 5,293.4    | Sushames Road        | 3              | 429.5      |
| Grealeys Road         | 7            | 183.7      | Talunah Road         | 1, 2, 3        | 11,280.1   |
| Greta Road            | 4, 7         | 1,820.1    | Tena Road            | 2, 3, 5, 6     | 1,958.8    |
| Grooms Road           | 4            | 149.6      | Three Mile Line Road | 9              | 2,052.3    |
| Guide Road            | 5, 6, 8      | 5,745.3    | Upper Natone Road    | 2, 3, 4, 7, 10 | 22,440.3   |
| Hayes Road            | 4            | 359.7      | Upper Stowport Road  | 7, 9, 10, 11   | 7,378.0    |
| Highclere Road        | 6            | 1,610.6    | Warra Road           | 9              | 1,559.1    |
| Illoura Road          | 9            | 881.1      | West Maydena Road    | 11             | 413.0      |
| Iron Mine Road        | 10, 11       | 865.8      | West Mooreville Road | 8, 9           | 10,373.1   |
| Jameson Road          | 9            | 129.1      | West Ridgley Road    | 5, 6, 8        | 4,761.7    |
| Kara Road             | 2, 3         | 1,304.1    | Winforton Avenue     | 11             | 201.1      |
| Keetanah Road         | 7            | 1,892.5    | Youralla Road        | 6              | 2,015.8    |
| Kelare Road           | 7, 10        | 491.3      | Tourana Roda         |                | 2,013.0    |
| Kilburn Road          | 9            | 265.8      |                      |                |            |
| Kings Road            | 4            | 390.0      |                      |                |            |
| Kingsclere Road       | 2, 3, 6      | 2,828.2    |                      |                |            |
| Kookaburra Hill Drive | 10, 11       | 568.2      |                      |                |            |
| Laoona Road           | 8, 9         | 1,224.4    |                      |                |            |
| Lenna Road            | 6            | 444.1      |                      |                |            |
| Letteene Road         | 11           | 2,043.4    |                      |                |            |
| Liapota Road          | 1, 5         | 1,599.7    |                      |                |            |
| Loonah Road           | 7, 10        | 1,671.0    |                      |                |            |
| Lottah Road           | 7, 10        | 2,562.6    |                      |                |            |
| Loynee Rd             | 7            | 121.6      |                      |                |            |
| -57                   | 1.           | 121.0      |                      |                |            |