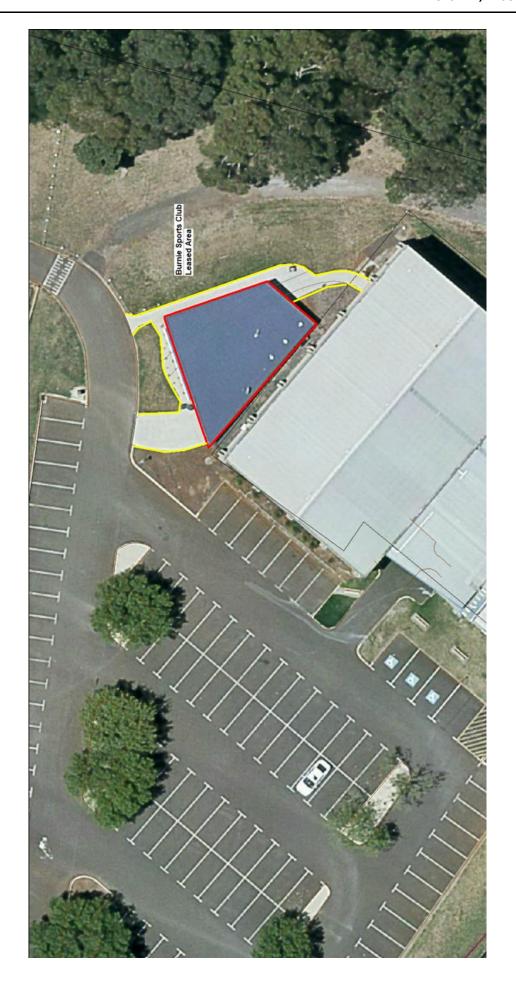

#### "THAT Council:

- 1) Determines its intention to dispose (via a lease) of portions of public land, located at:
  - a) 2 Southwell Street, Upper Burnie (being part of CT Volume 149149, Folio 1, the area identified on the plan attached), to Burnie Sports Club Inc;
  - b) 1-7 Pearl Street, Wivenhoe (being part of CT Volume 152607, Folio 1, the area identified on the plan attached), to South Burnie Football Club Inc;
  - c) Upper Natone Road, Natone (being part of CT Volume 223526, Folio 1, the area identified on the plan attached), to Natone Football Club Inc; and
  - d) 15 Fidler Street, Cooee (being part of CT Volume 13555, Folio 1, the area identified on the plan attached), to Burnie Concert Band; and
- 2) Receives a further report as to the outcome of the submission process."

#### 3.0 BACKGROUND

The current leases with the following four (4) groups will expire in the near future:

| GROUP                          | FACILITY OCCUPIED                                        | TITLE DETAILS                  |
|--------------------------------|----------------------------------------------------------|--------------------------------|
| Burnie Sports Club Inc         | Clubrooms adjacent to the Upper Burnie Sports Centre     | Part of Volume 149149, Folio 1 |
|                                | Upper Burnie Recreation<br>Ground                        |                                |
|                                | 2 Southwell Street, Upper<br>Burnie                      |                                |
| South Burnie Football Club Inc | Clubrooms at Wivenhoe Oval<br>1-7 Pearl Street, Wivenhoe | Part of Volume 152607, Folio 1 |
| Natone Football Club Inc       | Clubrooms at Natone Oval<br>Upper Natone Road, Natone    | Part of Volume 223526, Folio 1 |
| Burnie Concert Band Inc        | Cooee Memorial Hall<br>15 Fidler Street, Cooee           | Part of Volume 13555, Folio 1  |

The plans *attached* show the footprint of the lands occupied, including building (red line) and common area (yellow line).

The lands occupied by the four (4) groups can be designated as public land under the relevant provisions of the *Local Government Act 1993*.