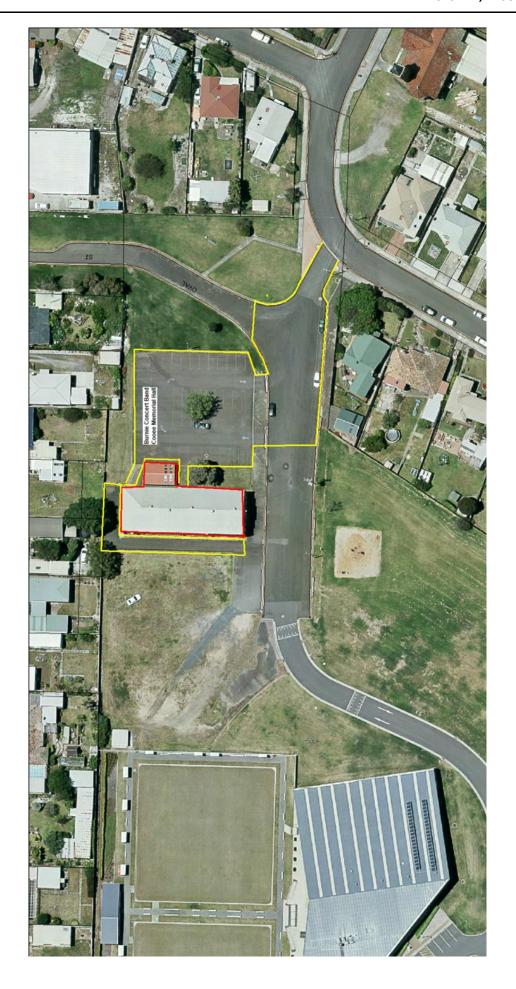

#### "THAT Council:

- 1) Determines its intention to dispose (via a lease) of portions of public land, located at:
  - a) 2 Southwell Street, Upper Burnie (being part of CT Volume 149149, Folio 1, the area identified on the plan attached), to Burnie Sports Club Inc;
  - b) 1-7 Pearl Street, Wivenhoe (being part of CT Volume 152607, Folio 1, the area identified on the plan attached), to South Burnie Football Club Inc;
  - c) Upper Natone Road, Natone (being part of CT Volume 223526, Folio 1, the area identified on the plan attached), to Natone Football Club Inc; and
  - d) 15 Fidler Street, Cooee (being part of CT Volume 13555, Folio 1, the area identified on the plan attached), to Burnie Concert Band; and
- 2) Receives a further report as to the outcome of the submission process."

#### 3.0 BACKGROUND

The current leases with the following four (4) groups will expire in the near future:

| GROUP                          | FACILITY OCCUPIED                                        | TITLE DETAILS                  |
|--------------------------------|----------------------------------------------------------|--------------------------------|
| Burnie Sports Club Inc         | Clubrooms adjacent to the Upper Burnie Sports Centre     | Part of Volume 149149, Folio 1 |
|                                | Upper Burnie Recreation<br>Ground                        |                                |
|                                | 2 Southwell Street, Upper<br>Burnie                      |                                |
| South Burnie Football Club Inc | Clubrooms at Wivenhoe Oval<br>1-7 Pearl Street, Wivenhoe | Part of Volume 152607, Folio 1 |
| Natone Football Club Inc       | Clubrooms at Natone Oval<br>Upper Natone Road, Natone    | Part of Volume 223526, Folio 1 |
| Burnie Concert Band Inc        | Cooee Memorial Hall<br>15 Fidler Street, Cooee           | Part of Volume 13555, Folio 1  |

The plans *attached* show the footprint of the lands occupied, including building (red line) and common area (yellow line).

The lands occupied by the four (4) groups can be designated as public land under the relevant provisions of the *Local Government Act 1993*.