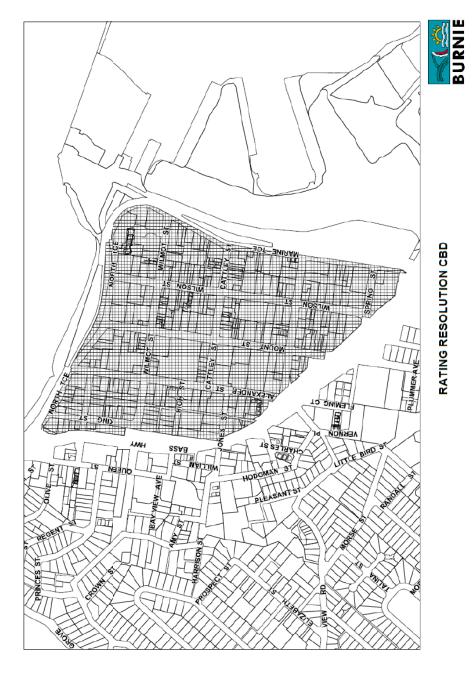

#### AO099-21 MOTION ON NOTICE - REMOVAL OF TREES IN CBD

FILE NO: 15/5/2, 21/35819

**PREVIOUS MIN:** 

Councillor Ken Dorsey has given notice that he would move the following motion at this meeting:-

"THAT Council remove the trees that line the CBD (silver birch) and immediately seek options to replace them with either evergreens or trees that signal seasons with colour and beauty."

#### **COUNCILLOR'S COMMENTS**

I would suggest that next to parking this is the number one issue raised by businesses in the CBD. Whilst I appreciate the greenery in the city and do not in any way want to diminish the greening of the city, the trees selected are inappropriate for numerous reasons:

- 1. They are deciduous without the benefit of being colourful signalling seasons.
- 2. The trees make a constant mess for business (trees are messy).
- 3. They are not particularly attractive (boring), but the trees do add the tiring appeal of the city.
- 4. If setting having a coffee, tea or food under them you are provided with extra roughage with constant falling debris.
- 5. They create health and safety issues for residents with slippage being an issue.
- 6. The roots force the pavers up requiring constant repair and making the uneven bricks more uneven creating trip hazards.

#### The benefits of removing the trees:

- 1. It cleans up the footpaths making them safer for residents.
- 2. It pleases a large number of businesses by reducing constant cleaning near their businesses.
- 3. It extends the life of internal and external guttering (plaza arcade) that has created further issues with leakage (all owners should be advised that stainless steel guttering is the preferred replacement for leaking gutters).
- 4. It signals the intent of Council to upgrade (refurbish) the CBD for minimal cost.

Possible solutions following the removal of the trees:

- 1. Do nothing leave as is, without trees.
- 2. Secure experts to provide "another" feasibility study for considerable money that will be shelved in 5 years as pointless (could use that money to change the CBD).

- 3. Secure trees that provide colour and a seasonal splendour making Burnie a need to see location when the trees are changing. They create seasonal messes, but at least they are attractive and create a "look" (cherry blossoms Japan).
- 4. Ask local horticulturist for advise on trees that represent Tasmania and provide the city with a Tasmanian flavour.
- 5. Replace with evergreens that are synonymous with and represent Tasmania.
- 6. Use planters strategically placed along the footpath to provide an attractive place to live and shop.
- 7. Create "green" setting areas that make for a village feel and make the CBD a large.

#### Conclusion:

We have suffered long-term reputational integrity following the cuts to services and shelving of numerous reports prepared that were never going anywhere and cost a considerable amount of money. This can be done for minimal cost utilising the services of local arborist.

#### **GENERAL MANAGER'S COMMENTS**

The trees within the central CBD were installed as part of the streetscape renewal in the late 1990's, early 2000's. Soft landscaping also included the street planter boxes.

At that time, a CBD upgrade strategy guided the redevelopment to ensure the provision of a consistent and integrated streetscape.

Trees in a CBD environment do create management issues as noted in the comments above, however this is not unique to Burnie and can be addressed though appropriate selection and placement of trees and design of infrastructure to account for tree growth.

The community also need to appreciate that in providing natural landscaping to beautify and create liveable spaces, there is some inconvenience associated with the life cycle of trees and other vegetation. These can be managed through appropriate operational activities.

There had been past discussion within Council as to the need to "Green the CBD" and this is a continual theme that arises from discussion on CBD upgrade or revitalisation projects.

It is recognised that landscaping treatments do have a life and there is merit in developing a new vision for the CBD landscaping.

Council is currently working through a process to develop its broader vision for the CBD and it is suggested that removal of the trees within the streetscape and replacement with new species, without reference to an agreed landscaping strategy, is premature. Such a strategy may include some of the matters noted in the comments above.

The removal of the trees in the CBD would require funds to be allocated to the project, cost centres could include:

- a) Traffic management and site safety.
- b) Tree removal activities, including removal of stump.

- c) Purchase of new trees: preferred to use advanced growth specimens.
- d) Planting of trees in situ or planting boxes.

There is no budget for these works and they are not factored into forward work plans.

#### **COUNCIL RESOLUTION**

**Resolution number: MO094-21** 

MOVED: Cr K Dorsey

SECONDED: Cr D Pease

"THAT Council prepare options and costs to remove the silver birch trees that line the streets of the CBD, and consider a replacement tree species."