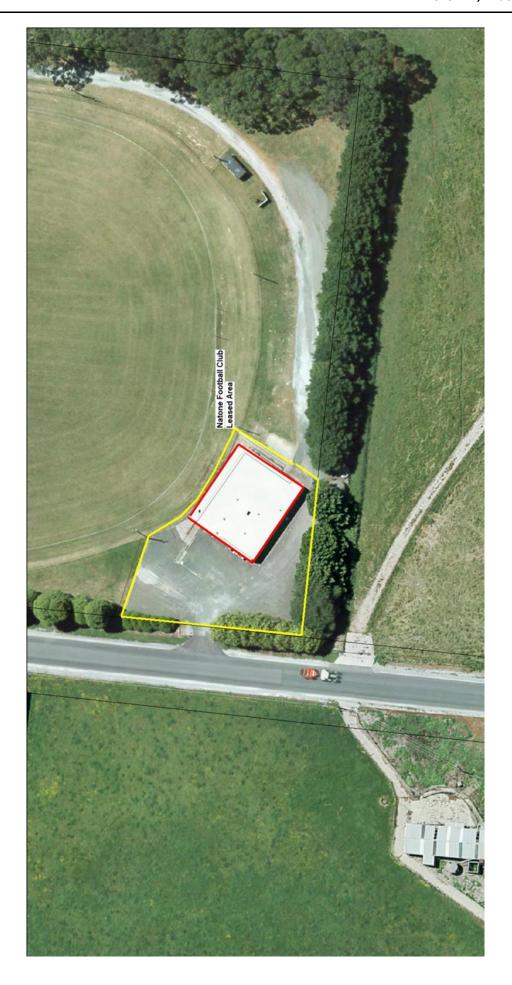

#### "THAT Council:

- 1) Determines its intention to dispose (via a lease) of portions of public land, located at:
  - a) 2 Southwell Street, Upper Burnie (being part of CT Volume 149149, Folio 1, the area identified on the plan attached), to Burnie Sports Club Inc;
  - b) 1-7 Pearl Street, Wivenhoe (being part of CT Volume 152607, Folio 1, the area identified on the plan attached), to South Burnie Football Club Inc;
  - c) Upper Natone Road, Natone (being part of CT Volume 223526, Folio 1, the area identified on the plan attached), to Natone Football Club Inc; and
  - d) 15 Fidler Street, Cooee (being part of CT Volume 13555, Folio 1, the area identified on the plan attached), to Burnie Concert Band; and
- 2) Receives a further report as to the outcome of the submission process."

#### 3.0 BACKGROUND

The current leases with the following four (4) groups will expire in the near future:

| GROUP                          | FACILITY OCCUPIED                                        | TITLE DETAILS                  |
|--------------------------------|----------------------------------------------------------|--------------------------------|
| Burnie Sports Club Inc         | Clubrooms adjacent to the Upper Burnie Sports Centre     | Part of Volume 149149, Folio 1 |
|                                | Upper Burnie Recreation<br>Ground                        |                                |
|                                | 2 Southwell Street, Upper<br>Burnie                      |                                |
| South Burnie Football Club Inc | Clubrooms at Wivenhoe Oval<br>1-7 Pearl Street, Wivenhoe | Part of Volume 152607, Folio 1 |
| Natone Football Club Inc       | Clubrooms at Natone Oval<br>Upper Natone Road, Natone    | Part of Volume 223526, Folio 1 |
| Burnie Concert Band Inc        | Cooee Memorial Hall<br>15 Fidler Street, Cooee           | Part of Volume 13555, Folio 1  |

The plans *attached* show the footprint of the lands occupied, including building (red line) and common area (yellow line).

The lands occupied by the four (4) groups can be designated as public land under the relevant provisions of the *Local Government Act 1993*.