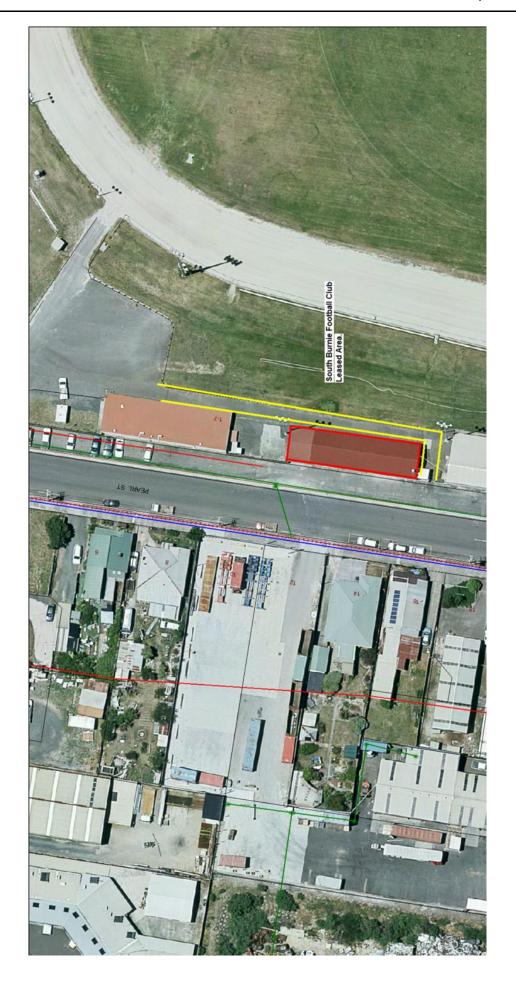

#### "THAT Council:

- 1) Determines its intention to dispose (via a lease) of portions of public land, located at:
  - a) 2 Southwell Street, Upper Burnie (being part of CT Volume 149149, Folio 1, the area identified on the plan attached), to Burnie Sports Club Inc;
  - b) 1-7 Pearl Street, Wivenhoe (being part of CT Volume 152607, Folio 1, the area identified on the plan attached), to South Burnie Football Club Inc;
  - c) Upper Natone Road, Natone (being part of CT Volume 223526, Folio 1, the area identified on the plan attached), to Natone Football Club Inc; and
  - d) 15 Fidler Street, Cooee (being part of CT Volume 13555, Folio 1, the area identified on the plan attached), to Burnie Concert Band; and
- 2) Receives a further report as to the outcome of the submission process."

#### 3.0 BACKGROUND

The current leases with the following four (4) groups will expire in the near future:

| GROUP                          | FACILITY OCCUPIED                                        | TITLE DETAILS                  |
|--------------------------------|----------------------------------------------------------|--------------------------------|
| Burnie Sports Club Inc         | Clubrooms adjacent to the Upper Burnie Sports Centre     | Part of Volume 149149, Folio 1 |
|                                | Upper Burnie Recreation<br>Ground                        |                                |
|                                | 2 Southwell Street, Upper<br>Burnie                      |                                |
| South Burnie Football Club Inc | Clubrooms at Wivenhoe Oval<br>1-7 Pearl Street, Wivenhoe | Part of Volume 152607, Folio 1 |
| Natone Football Club Inc       | Clubrooms at Natone Oval<br>Upper Natone Road, Natone    | Part of Volume 223526, Folio 1 |
| Burnie Concert Band Inc        | Cooee Memorial Hall<br>15 Fidler Street, Cooee           | Part of Volume 13555, Folio 1  |

The plans *attached* show the footprint of the lands occupied, including building (red line) and common area (yellow line).

The lands occupied by the four (4) groups can be designated as public land under the relevant provisions of the *Local Government Act 1993*.