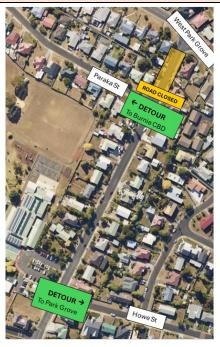

| Key Details              |                                                                                                                                                                                                                                                                                                                                                                            |
|--------------------------|----------------------------------------------------------------------------------------------------------------------------------------------------------------------------------------------------------------------------------------------------------------------------------------------------------------------------------------------------------------------------|
| Work Period              | 14 <sup>th</sup> April to 17 <sup>th</sup> April                                                                                                                                                                                                                                                                                                                           |
| Affected Area            | Futuna Ave, West Park Grove, Paraka St                                                                                                                                                                                                                                                                                                                                     |
| Works Details            | Construction of new round about Futuna Ave/ West Park Grove                                                                                                                                                                                                                                                                                                                |
| Affected Use             | <ul> <li>Road closures will be in effect during certain construction stages.</li> <li>Futuna Ave after Blizzard Place</li> <li>No left or right turn into Futuna Ave from West Park Grove</li> <li>Howe St &amp; Paraka St/ Oldaker St will have alternating detours during construction work, as per plan below.</li> <li>Pedestrian access will still be open</li> </ul> |
| Local Resident<br>Access | <b>No entry permitted from West Park Grove.</b> Access to properties within the road closure will be permitted only from Futuna Ave.                                                                                                                                                                                                                                       |