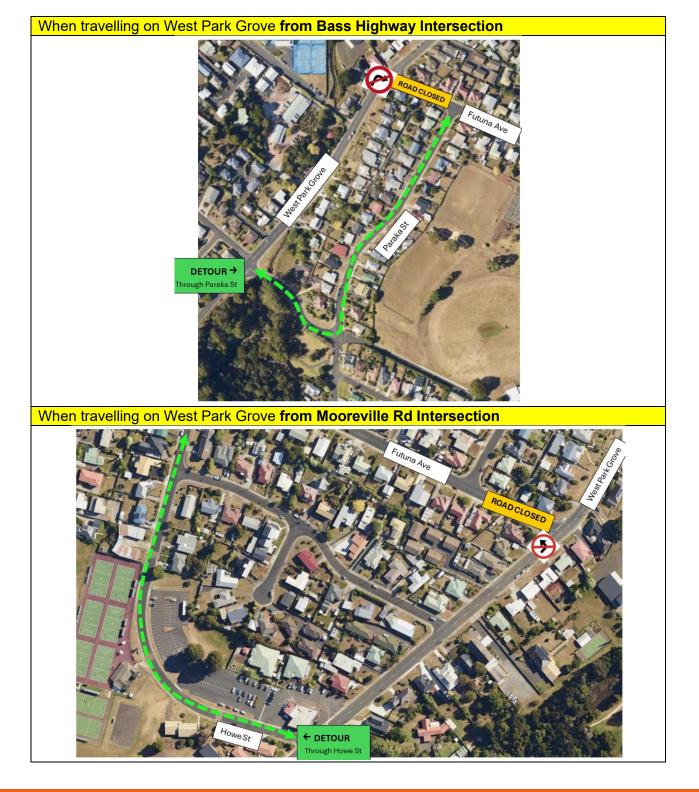

| Key Details              |                                                                                                                                                                                                                                                                                                                                                                            |
|--------------------------|----------------------------------------------------------------------------------------------------------------------------------------------------------------------------------------------------------------------------------------------------------------------------------------------------------------------------------------------------------------------------|
| Work Period              | 14 <sup>th</sup> April to 17 <sup>th</sup> April                                                                                                                                                                                                                                                                                                                           |
| Affected Area            | Futuna Ave, West Park Grove, Paraka St                                                                                                                                                                                                                                                                                                                                     |
| Works Details            | Construction of new round about Futuna Ave/ West Park Grove                                                                                                                                                                                                                                                                                                                |
| Affected Use             | <ul> <li>Road closures will be in effect during certain construction stages.</li> <li>Futuna Ave after Blizzard Place</li> <li>No left or right turn into Futuna Ave from West Park Grove</li> <li>Howe St &amp; Paraka St/ Oldaker St will have alternating detours during construction work, as per plan below.</li> <li>Pedestrian access will still be open</li> </ul> |
| Local Resident<br>Access | <b>No entry permitted from West Park Grove.</b> Access to properties within the road closure will be permitted only from Futuna Ave.                                                                                                                                                                                                                                       |